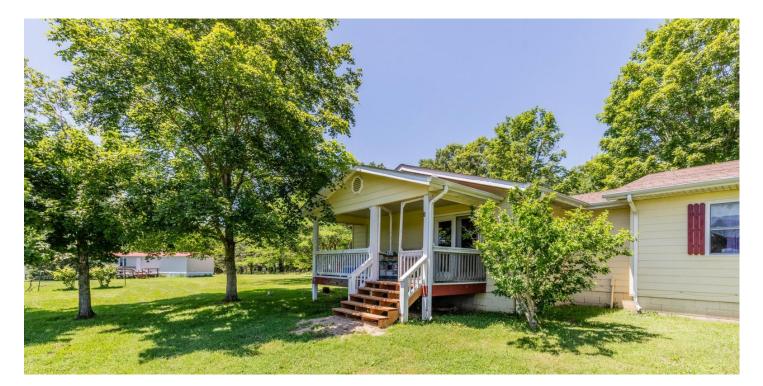

#### Home on 40 Acres For Sale in Ripley County, Doniphan, Missouri Doniphan, MO / Ripley County

## **PROPERTY DESCRIPTION**

Country paradise. A beautiful 40 acres situated off in the Ripley county hills with tons of room to play and roam around. A farm lifestyle with a secluded serine surrounding. Sprawling pastures with 2 ponds. Beautiful home place with a master bedroom that has a view walking out on the back porch to view the back pasture. This property also has a mobile home on it set up and ready to go for guests or extended family. All ready to go. With certain aspects left for not only you to give you personal touch too but beautiful hidden gems all around the property. Including additional a spaces to build workshops and buildings to have you biggest hobbies brought to life. Take this beautiful piece of ground to be yours before it is gone!