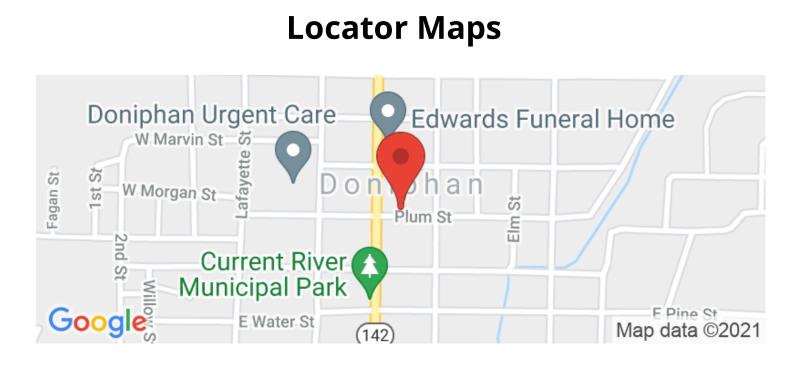

# **Aerial Maps**

Maps are provided for illustration purposes only, the accuracy is not warranted. Parcels on interactive maps are not adjusted to match aerial backgrounds. This information is for reference purposes only and is not a legal document. Data maps contain errors. The seller and seller's agent are making known to all potential buyers that there may be variations between the location of the existing fence lines and the legal description of the deeded property. Seller and seller's agent make no warranties with regard to the location of the fence lines in relationship to the deeded property lines, nor does the Seller make any warranties or representations with regard to the specific acreage contained within the fenced property lines. Seller is selling the property in an "as is" condition, which includes the location of the fences as they exist. Boundaries shown on the accompanying maps are approximate, based on county parcel data. The maps are not to scale. The accuracy of the maps is not guaranteed. Prospective buyers are encouraged to verify fence lines, deeded property lines and acreages using a licensed surveyor at their own expense.