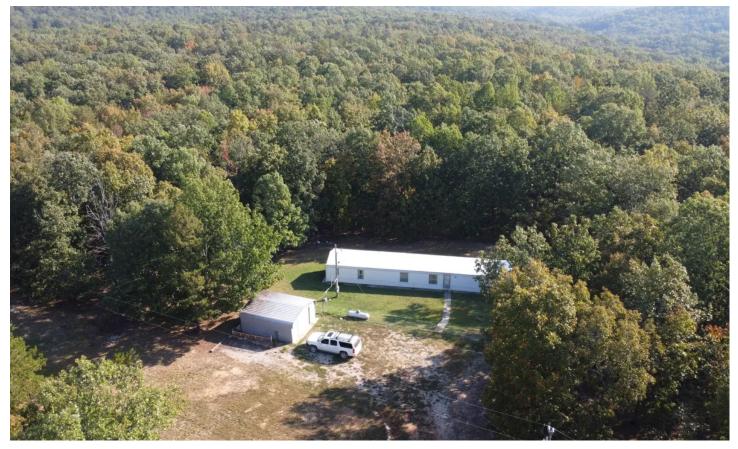

### **PROPERTY DESCRIPTION**

House and 40 ac +\- For Sale in Butler County, MO by Mark Twain National Forest. Located near the county line Northwest of Poplar Bluff and walking distance to 1,000's of acres in MTNF. Less than 20 minutes to the river and only a few short miles to the county hub with hospitals and shopping. This rural retreat is entirely wooded with traditional Ozark hardwoods not recently harvested, and a 3/2 mobile w/ CHA, all appliances and served by a private well. Nice little hideaway just off the beaten path. The region is well known for its abundant wildlife and scenic opportunities. Several notable trophy game ranches are within hiking distances. This unrestricted tract is awaiting not only the hunter, but the family to make memories.