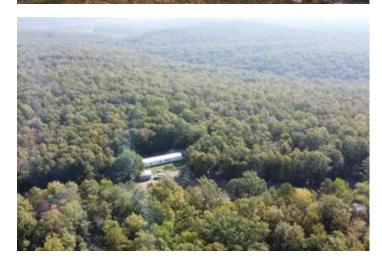

### **PROPERTY DESCRIPTION**

House and 40 ac +\- For Sale in Butler County, MO by Mark Twain National Forest. Located near the county line Northwest of Poplar Bluff and walking distance to 1,000's of acres in MTNF. Less than 20 minutes to the river and only a few short miles to the county hub with hospitals and shopping. This rural retreat is entirely wooded with traditional Ozark hardwoods not recently harvested, and a 3/2 mobile w/ CHA, all appliances and served by a private well. Nice little hideaway just off the beaten path. The region is well known for its abundant wildlife and scenic opportunities. Several notable trophy game ranches are within hiking distances. This unrestricted tract is awaiting not only the hunter, but the family to make memories.

### **Satellite Map**