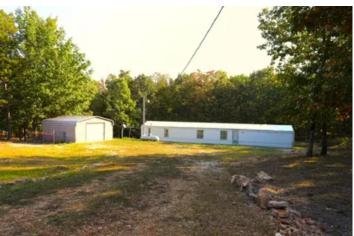

### **PROPERTY DESCRIPTION**

House and 40 ac +\- For Sale in Butler County, MO by Mark Twain National Forest. Located near the county line Northwest of Poplar Bluff and walking distance to 1,000's of acres in MTNF. Less than 20 minutes to the river and only a few short miles to the county hub with hospitals and shopping. This rural retreat is entirely wooded with traditional Ozark hardwoods not recently harvested, and a 3/2 mobile w/ CHA, all appliances and served by a private well. Nice little hideaway just off the beaten path. The region is well known for its abundant wildlife and scenic opportunities. Several notable trophy game ranches are within hiking distances. This unrestricted tract is awaiting not only the hunter, but the family to make memories.