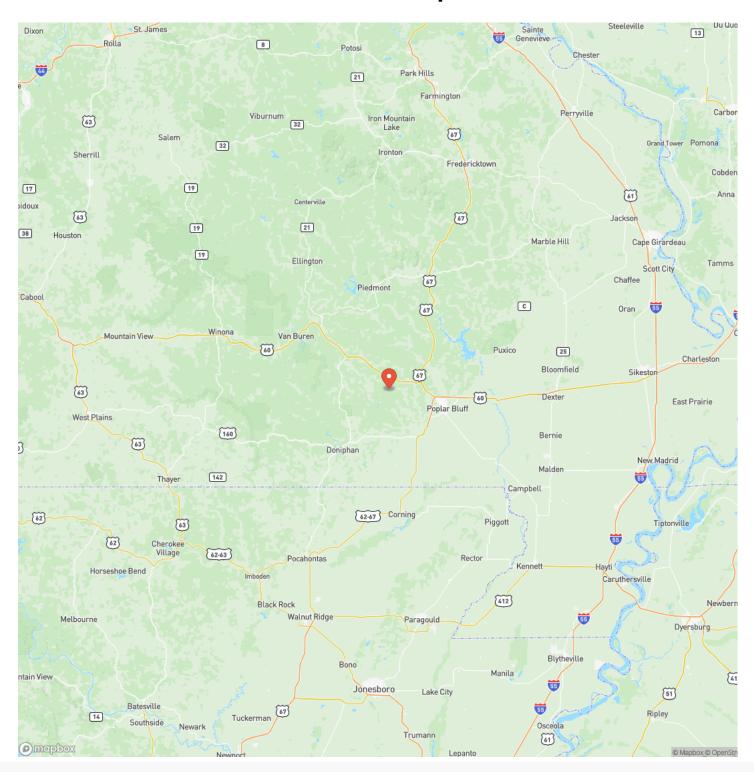

e and 40 ac +\- For Sale in Butler County, MO by Mark Twain National Forest. Located near the county line Northwest of Poplar Bluff and walking distance to 1,000's of acres in MTNF. Less than 20 minutes to the river and only a few short miles to the county hub with hospitals and shopping. This rural retreat is entirely wooded with traditional Ozark hardwoods not recently harvested, and a 3/2 mobile w/ CHA, all appliances and served by a private well. Nice little hideaway just off the beaten path. The region is well known for its abundant wildlife and scenic opportunities. Several notable trophy game ranches are within hiking distances. This unrestricted tract is awaiting not only the hunter, but the family to make memories.

















### **Locator Map**



5



### **Locator Map**





### **Satellite Map**





### LISTING REPRESENTATIVE For more information contact:



### Representative

Justin Parker

### Mobile

(573) 712-8727

### Office

(573) 712-2252

#### Email

jparker@mossyoakproperties.com

### Address

947 N. Westwood Blvd.

### City / State / Zip

Poplar Bluff, MO 63901

| <u>NOTES</u> |  |  |
|--------------|--|--|
|              |  |  |
|              |  |  |
|              |  |  |
|              |  |  |
|              |  |  |
|              |  |  |
|              |  |  |
|              |  |  |
|              |  |  |
|              |  |  |
|              |  |  |
|              |  |  |
|              |  |  |
|              |  |  |



| <u>NOTES</u> |  |
|--------------|--|
|              |  |
|              |  |
|              |  |
|              |  |