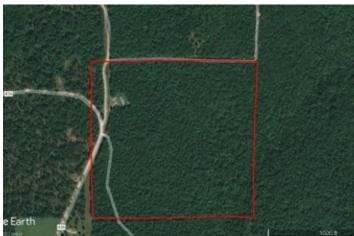

40+/- Acres with Manufactured Home in Butler County, MO 6683 County Road 436 Poplar Bluff, MO 63901

\$184,500 40± Acres Butler County









### **SUMMARY**

**Address** 

6683 County Road 436

City, State Zip

Poplar Bluff, MO 63901

County

**Butler County** 

Туре

Residential Property, Recreational Land

Latitude / Longitude

36.819313 / -90.63387

**Dwelling Square Feet** 

1350

**Bedrooms / Bathrooms** 

3/2

Acreage

40

Price

\$184,500

### **Property Website**

https://www.mossyoakproperties.com/property/40-acres-with-manufactured-home-in-butler-county-mo-butler-missouri/46274/









### **PROPERTY DESCRIPTION**

House and 40 ac +\- For Sale in Butler County, MO by Mark Twain National Forest. Located near the county line Northwest of Poplar Bluff and walking distance to 1,000's of acres in MTNF. Less than 20 minutes to the river and only a few short miles to the county hub with hospitals and shopping. This rur