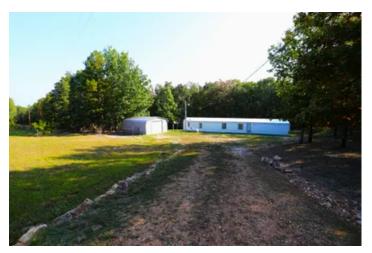

### **PROPERTY DESCRIPTION**

House and 40 ac +\- For Sale in Butler County, MO by Mark Twain National Forest. Located near the county line Northwest of Poplar Bluff and walking distance to 1,000's of acres in MTNF. Less than 20 minutes to the river and only a few short miles to the county hub with hospitals and shopping. This rural retreat is entirely wooded with traditional Ozark hardwoods not recently harvested, and a 3/2 mobile w/ CHA, all appliances and served by a private well. Nice little hideaway just off the beaten path. The region is well known for its abundant wildlife and scenic opportunities. Several notable trophy game ranches are within hiking distances. This unrestricted tract is awaiting not only the hunter, but the family to make memories.