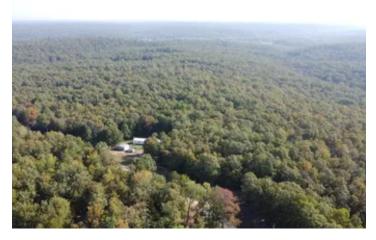

40+/- Acres with Manufactured Home in Butler County, MO 6683 County Road 436 Poplar Bluff, MO 63901

\$184,500 40± Acres Butler County









### **SUMMARY**

**Address** 

6683 County Road 436

City, State Zip

Poplar Bluff, MO 63901

County

**Butler County** 

Туре

Residential Property, Recreational Land

Latitude / Longitude

36.819313 / -90.63387

**Dwelling Square Feet** 

1350

**Bedrooms / Bathrooms** 

3/2

Acreage

40

Price

\$184,500

### **Property Website**

https://www.mossyoakproperties.com/property/40-acres-with-manufactured-home-in-butler-county-mo-butler-missouri/46274/









### **PROPERTY DESCRIPTION**

House and 40 ac +\- For Sale in Butler County, MO by Mark Twain National Forest. Located near the county line Northwest of Poplar Bluff and walking distance to 1,000's of acres in MTNF. Less than 20 minutes to the river and only a few short miles to the county hub with hospitals and shopping. This r