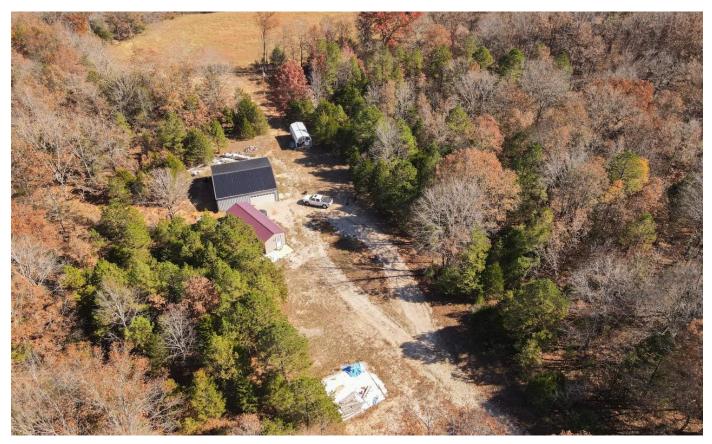

### **PROPERTY DESCRIPTION**

If seclusion is what you request, consider your wish granted. 40 acres of beautiful wooded privacy tucked in the Ozarks ready for you to explore. The Ozarks are known for boasting some of the most desirable areas of ownership that many only dream about. This tract is now up for grabs and will be the destination for the hunt of a lifetime, memories, forever home, or just a quiet spot to enjoy. 3 cabins are situated on the property and spaced apart for their own area to make each individual one your own. What could be better? A newly constructed 40x40 workshop, with electricity and large bay doors to make a living quarters, or make a place to store the toys you collect to roam this sprawling property. Each season brings a beautiful new outlook here in the Ozarks. Enjoy this slice for yourself and make everlasting memories for you, your friends, and your family.

# 40 +/- ac Fremont, MO / Oregon County