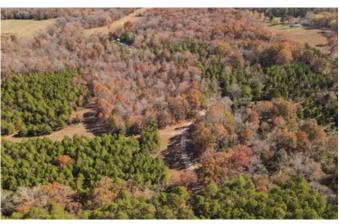

40 +/- ac 380 County Road 163 Fremont, MO 63941

\$249,900 40± Acres Oregon County









### Fremont, MO / Oregon County

# **SUMMARY**

**Address** 

380 County Road 163

City, State Zip

Fremont, MO 63941

County

Oregon County

Type

Recreational Land, Residential Property

Latitude / Longitude

36.7818779 / -91.2011353

**Dwelling Square Feet** 

400

**Bedrooms / Bathrooms** 

1/1

Acreage

40

**Price** 

\$249,900

**Property Website** 

https://www.mossyoakproperties.com/property/4 0-ac-oregon-missouri/34374/









### **PROPERTY DESCRIPTION**

If seclusion is what you request, consider your wish granted. 40 acres of beautiful wooded privacy tucked in the Ozarks ready for you to explore. The Ozarks are known for boasting some of the most desirable areas of ownership that many only dream about. This tract is now up for grabs and will be the destination for the hunt of a lifetime, memories, forever home, or just a quiet spot to enjoy. 3 cabins are situated on the property and spaced apart for their own area to make each individual one your own. What could be better? A newly constructed 40x40 workshop, with electricity and large bay doors to make a living quarters, or make a place to store the toys you collect to roam this sprawling property. Each season brings a beautiful new outlook here in th