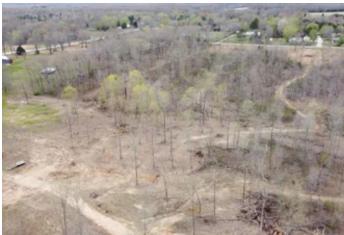

### **PROPERTY DESCRIPTION**

Located in the Fairdealing MO area, this beautiful layout of 20+/- acres is as good as it gets! This acreage would be suitable for a subdivisi as it has county roads bordering both sides with a wonderful layout. Most dozer work has been completed. A personal home could also built on the property as well near the pond or some where near the hill side. This property is a beautiful landscape to make your own an shape your dream and make it a reality. This is something that is so desired! Just a short drive from town, great school district, and quiet area. Grab it now, before it is too late!