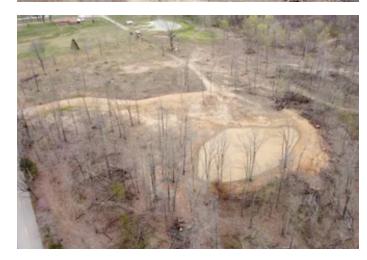

### **PROPERTY DESCRIPTION**

Located in the Fairdealing MO area, this beautiful layout of 20+/- acres is as good as it gets! This acreage would be suitable for a subdivisi as it has county roads bordering both sides with a wonderful layout. Most dozer work has been completed. A personal home could also built on the property as well near the pond or some where near the hill side. This property is a beautiful landscape to make your own an shape your dream and make it a reality. This is something that is so desired! Just a short drive from town, great school district, and quiet area. Grab it now, before it is too late!