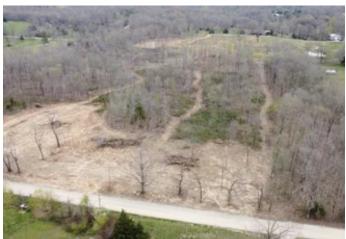

### **PROPERTY DESCRIPTION**

Located in the Fairdealing MO area, this beautiful layout of 20+/- acres is as good as it gets! This acreage would be suitable for a subdivisi as it has county roads bordering both sides with a wonderful layout. Most dozer work has been completed. A personal home could also built on the property as well near the pond or some where near the hill side. This property is a beautiful landscape to make your own an shape your dream and make it a reality. This is something that is so desired! Just a short drive from town, great school district, and quiet area. Grab it now, before it is too late!