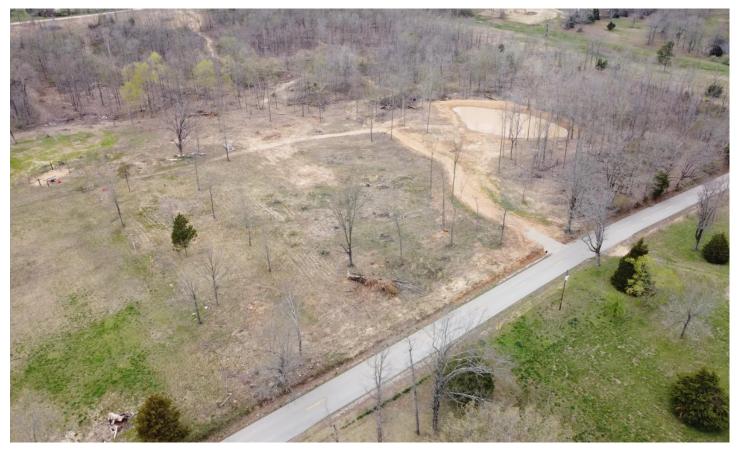

### **PROPERTY DESCRIPTION**

Located in the Fairdealing MO area, this beautiful layout of 20+/- acres is as good as it gets! This acreage would be suitable for a subdivisi as it has county roads bordering both sides with a wonderful layout. Most dozer work has been completed. A personal home could also built on the property as well near the pond or some where near the hill side. This property is a beautiful landscape to make your own an shape your dream and make it a reality. This is something that is so desired! Just a short drive from town, great school district, and quiet area. Grab it now, before it is too late!