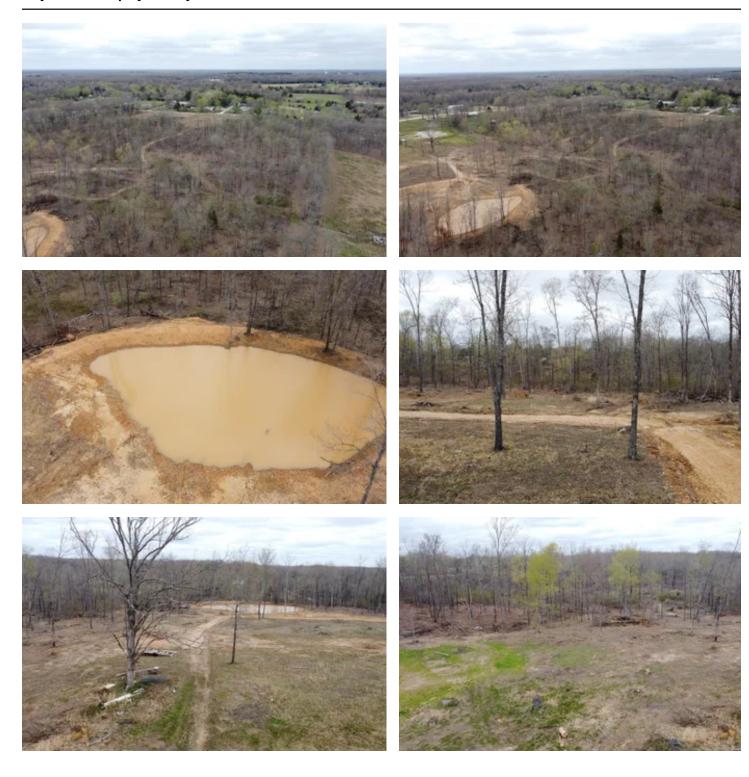

### **PROPERTY DESCRIPTION**

Located in the Fairdealing MO area, this beautiful layout of 20+/- acres is as good as it gets! This acreage would be suitable for a subdivisi as it has county roads bordering both sides with a wonderful layout. Most dozer work has been completed. A personal home could also built on the property as well near the pond or some where near the hill side. This property is a beautiful landscape to make your own an shape your dream and make it a reality. This is something that is so desired! Just a short drive from town, great school district, and quiet area. Grab it now, before it is too late!