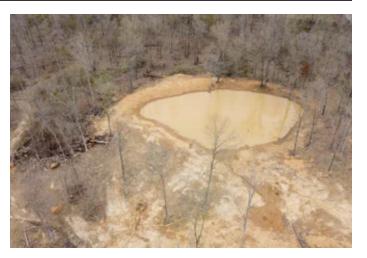

### **PROPERTY DESCRIPTION**

Located in the Fairdealing MO area, this beautiful layout of 20+/- acres is as good as it gets! This acreage would be suitable for a subdivisi as it has county roads bordering both sides with a wonderful layout. Most dozer work has been completed. A personal home could also built on the property as well near the pond or some where near the hill side. This property is a beautiful landscape to make your own an shape your dream and make it a reality. This is something that is so desired! Just a short drive from town, great school district, and quiet area. Grab it now, before it is too late!