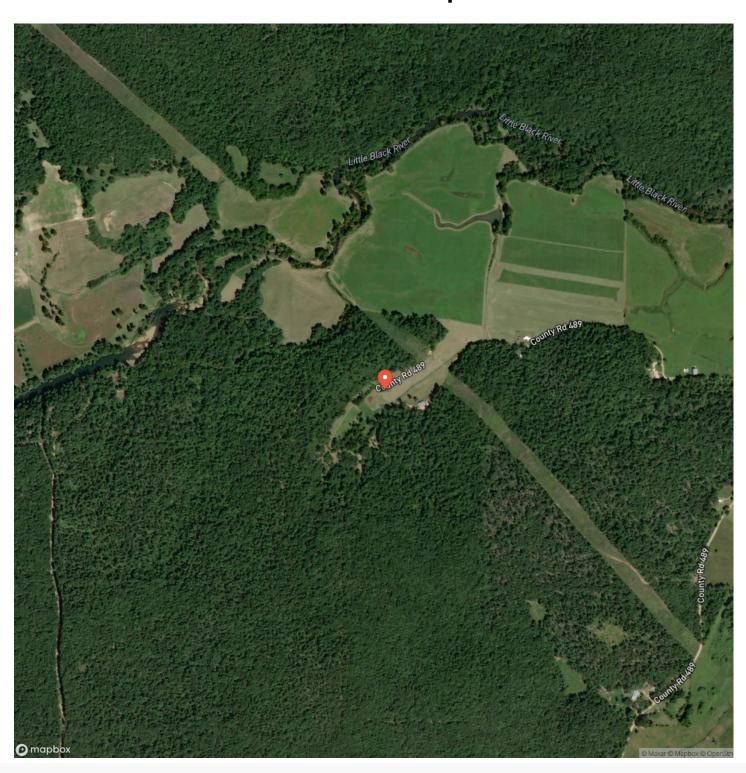

ty Website**

https://www.mossyoakproperties.com/property/20-acres-ripley-missouri/38722/









### **PROPERTY DESCRIPTION**

Located in the Fairdealing MO area, this beautiful layout of 20+/- acres is as good as it gets! This acreage would be suitable for a subdivisi as it has county roads bordering both sides with a wonderful layout. Most dozer work has been completed. A personal home could also built on the property as well near the pond or some where near the hill side. This property is a beautiful landscape to make your own an shape your dream and make it a reality. This is something that is so desired! Just a short drive from town, great school district, and quiet area. Grab it now, before it is too late!







## **Locator Map**





## **Locator Map**





# **Satellite Map**





## LISTING REPRESENTATIVE For more information contact:



NIOTEC

## Representative

Justin Parker

#### Mobile

(573) 712-8727

#### Office

(573) 712-2252

#### Email

jparker@mossyoakproperties.com

### **Address**

947 N. Westwood Blvd.

## City / State / Zip

Poplar Bluff, MO 63901

| NOTES |  |  |
|-------|--|--|
|       |  |  |
|       |  |  |
|       |  |  |
|       |  |  |
|       |  |  |
|       |  |  |
|       |  |  |
|       |  |  |
|       |  |  |
|       |  |  |
|       |  |  |
|       |  |  |
|       |  |  |



| <u>NOTES</u> |   |
|--------------|---|
|              |   |
|              |   |
|              | _ |
|              |   |
|              |   |
|              |   |
|              |   |
|              |   |
|              |   |
|              |   |
|