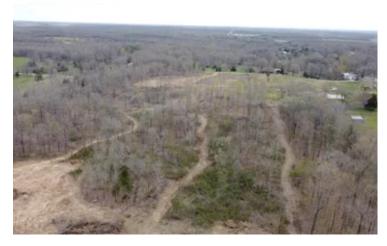

### **PROPERTY DESCRIPTION**

Located in the Fairdealing MO area, this beautiful layout of 20+/- acres is as good as it gets! This acreage would be suitable for a subdivisi as it has county roads bordering both sides with a wonderful layout. Most dozer work has been completed. A personal home could also built on the property as well near the pond or some where near the hill side. This property is a beautiful landscape to make your own an shape your dream and make it a reality. This is something that is so desired! Just a short drive from town, great school district, and quiet area. Grab it now, before it is too late!