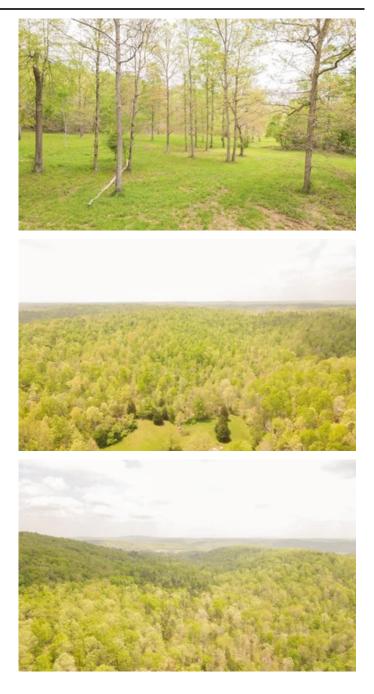

### **PROPERTY DESCRIPTION**

Serenity, Tranquility, and Seclusion. 160+/- BEAUTIFUL acres in the heart of Reynolds County. This sprawling beauty boasts a wide variety of game and terrain for not only the avid hunter and outdoorsman, but the family looking for a getaway. Placed on this property is two, beautiful and crystal clear natural year round springs. The only thing that would be missing would be a river or place to swim right? Look no further. A short ride away is access to the beautiful gravel bars and flowing waters of scenic Black River. This tract also comes with abundant wide trails for walking or driving. 7 +/- acres of this is ready to be a food plot or a building site for a dream cabin. Outdoor heaven is not too far away- buy now for the dream you wanted and deserve!