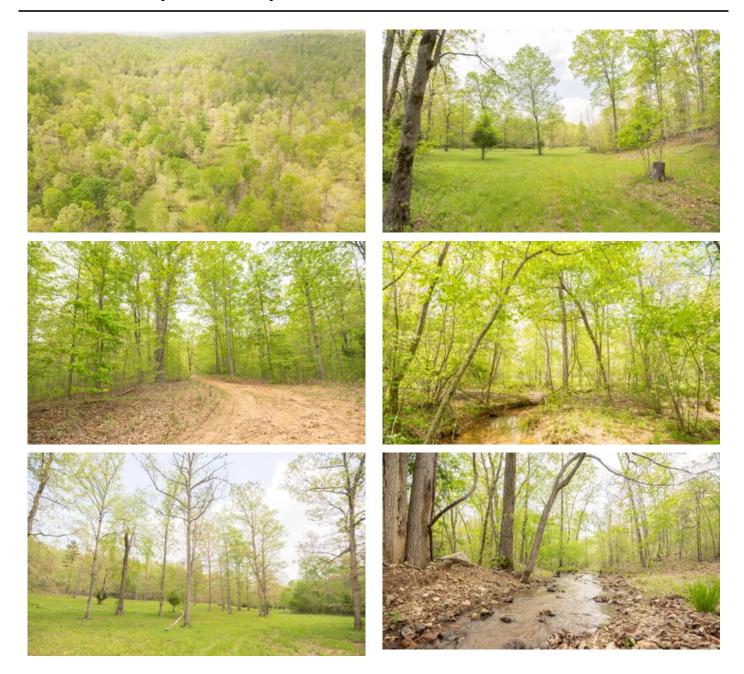

### **PROPERTY DESCRIPTION**

Serenity, Tranquility, and Seclusion. 160+/- BEAUTIFUL acres in the heart of Reynolds County. This sprawling beauty boasts a wide variety of game and terrain for not only the avid hunter and outdoorsman, but the family looking for a getaway. Placed on this property is two, beautiful and crystal clear natural year round springs. The only thing that would be missing would be a river or place to swim right? Look no further. A short ride away is access to the beautiful gravel bars and flowing waters of scenic Black River. This tract also comes with abundant wide trails for walking or driving. 7 +/- acres of this is ready to be a food plot or a building site for a dream cabin. Outdoor heaven is not too far away- buy now for the dream you wanted and deserve!