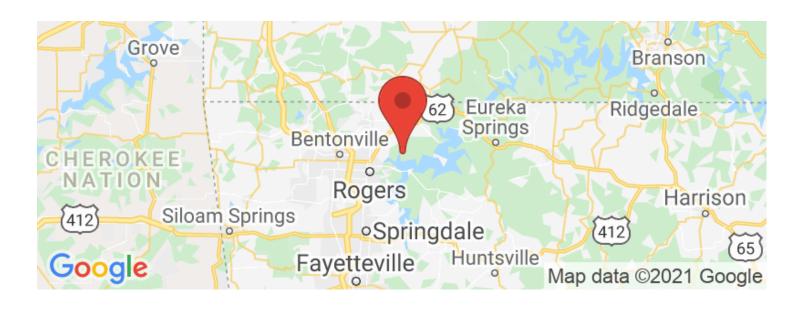

ossyoakproperties.com/property/beaver-lake-411-benton-arkansas/17472/









## Beaver Lake 411 Rogers, AR / Benton County

## **PROPERTY DESCRIPTION**

Beaver Lake 411 +/- acres. This is your opportunity to own one of the largest tracts of land on Beaver Lake. Property has multiple access points to enter the property. Approximately 3250 feet of Beaver Lake shoreline with most areas Corp line to the water. Close to everything in Northwest Arkansas, this property has development potential as well.

Call Daniel Short at (501) 416-5700 for your private showing.

mixed use recreational, timberland, development, 411 acre property, Northwest Arkansas Land For Sale, Rogers, AR 72756, Benton County, Beaver Lake,



## Beaver Lake 411 Rogers, AR / Benton County













# **Locator Maps**







## **Aerial Maps**







### LISTING REPRESENTATIVE

For more information contact:



Representative

**Daniel Short** 

Mobile

(501) 416-5700

**Email** 

dshort@mossyoakproperties.com

**Address** 

112 E Sunbridge

City / State / Zip

Fayetteville, AR 72703

| <b>NOTES</b> |  |  |  |
|--------------|--|--|--|
|              |  |  |  |
| _            |  |  |  |
|              |  |  |  |
|              |  |  |  |
|              |  |  |  |
|              |  |  |  |
|              |  |  |  |
|              |  |  |  |



| <u>NOTES</u> |  |  |  |
|--------------|--|--|--|
|              |  |  |  |
|              |  |  |  |
|              |  |  |  |
|              |  |  |  |
|              |  |  |  |
|              |  |  |  |
|              |  |  |  |
|              |  |  |  |
|