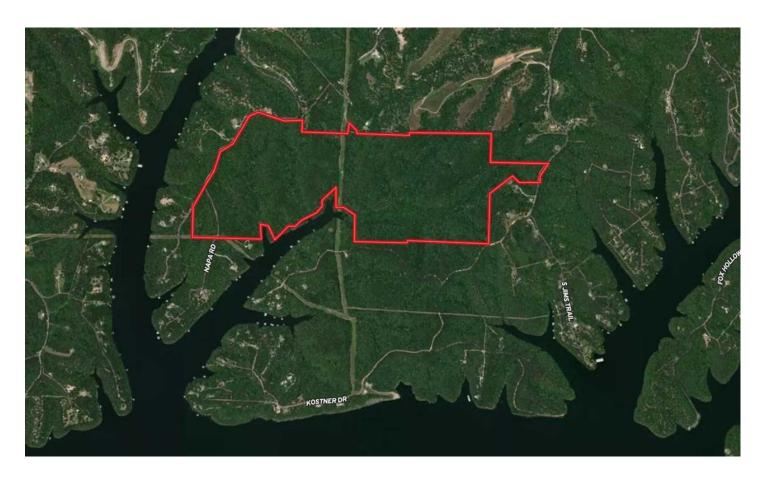

# **Locator Maps**

## **PROPERTY DESCRIPTION**

Beaver Lake 411 +/- acres. This is your opportunity to own one of the largest tracts of land on Beaver Lake. Property has multiple access points to enter the property. Approximately 3250 feet of Beaver Lake shoreline with most areas Corp line to the water. Close to everything in Northwest Arkansas, this property has development potential as well.