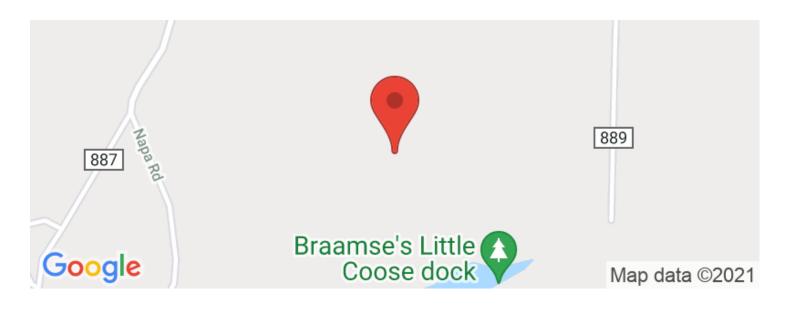

# **Locator Maps**

## **PROPERTY DESCRIPTION**

Beaver Lake 411 +/- acres. This is your opportunity to own one of the largest tracts of land on Beaver Lake. Property has multiple access points to enter the property. Approximately 3250 feet of Beaver Lake shoreline with most areas Corp line to the water. Close to everything in Northwest Arkansas, this property has development potential as well.