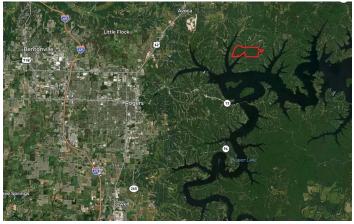

# **Locator Maps**

## **PROPERTY DESCRIPTION**

Beaver Lake 411 +/- acres. This is your opportunity to own one of the largest tracts of land on Beaver Lake. Property has multiple access points to enter the property. Approximately 3250 feet of Beaver Lake shoreline with most areas Corp line to the water. Close to everything in Northwest Arkansas, this property has development potential as well.