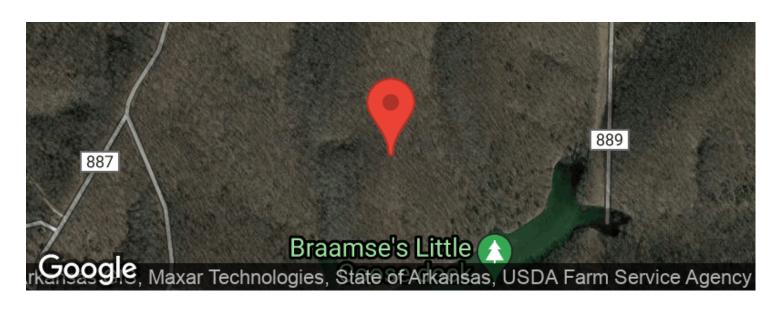

## **Aerial Maps**

## **PROPERTY DESCRIPTION**

Beaver Lake 411 +/- acres. This is your opportunity to own one of the largest tracts of land on Beaver Lake. Property has multiple access points to enter the property. Approximately 3250 feet of Beaver Lake shoreline with most areas Corp line to the water. Close to everything in Northwest Arkansas, this property has development potential as well.