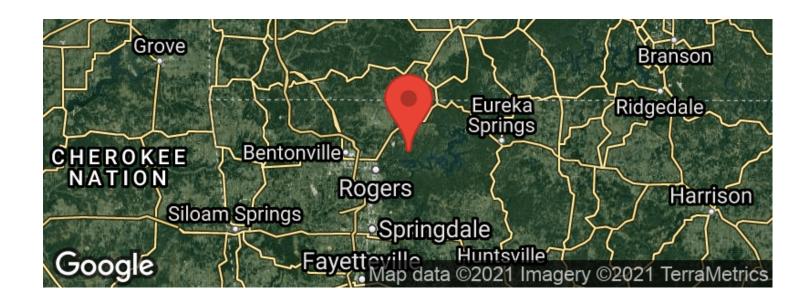

erty/beaver-lake-411-benton-arkansas/17472/









## Beaver Lake 411 Rogers, AR / Benton County

## **PROPERTY DESCRIPTION**

Beaver Lake 411 +/- acres. This is your opportunity to own one of the largest tracts of land on Beaver Lake. Property has multiple access points to enter the property. Approximately 3250 feet of Beaver Lake shoreline with most areas Corp line to the water. Close to everything in Northwest Arkansas, this property has development potential as well.

Call Daniel Short at (501) 416-5700 for your private showing.

mixed use recreational, timberland, development, 411 acre property, Northwest Arkansas Land For Sale, Rogers, AR 72756, Benton County, Beaver Lake,



## Beaver Lake 411 Rogers, AR / Benton County













# **Locator Maps**







## **Aerial Maps**







### LISTING REPRESENTATIVE

For more information contact:



Representative

**Daniel Short** 

Mobile

(501) 416-5700

**Email** 

dshort@mossyoakproperties.com

**Address** 

112 E Sunbridge

City / State / Zip

Fayetteville, AR 72703

| <b>NOTES</b> |  |  |  |
|--------------|--|--|--|
|              |  |  |  |
| _            |  |  |  |
|              |  |  |  |
|              |  |  |  |
|              |  |  |  |
|              |  |  |  |
|              |  |  |  |
|              |  |  |  |



| <u>NOTES</u> |  |  |  |
|--------------|--|--|--|
|              |  |  |  |
|              |  |  |  |
|              |  |  |  |
|              |  |  |  |
|              |  |  |  |
|              |  |  |  |
|              |  |  |  |
|              |  |  |  |
|              |  |  |  |
|