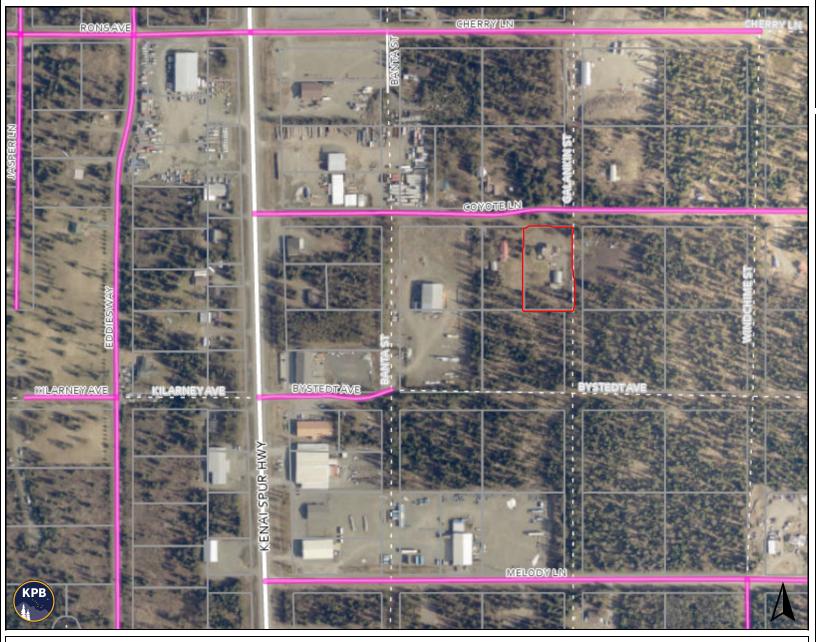

## viewKPB

## 53245 Coyote Ln. Rd maint,

## Legend

Transportation

Mileposts

KPB- Maintained Roads

Parcels and PLSS

Tax Parcels

0 500 1000

NOTE: Every reasonable effort has been made to ensure the accuracy of these data. However, by accepting this material, you agree that the Kenai Peninsula Borough assumes no liability of any kind arising from the use of this data. The data are provided without warranty of any kind, either expressed or implied, including but not limited to time, money or goodwill arising from the use, operation or modification of the data. In using these data, you further agree to indemnify, defend, and hold harmless Kenai Peninsula Borough for any and all liability of any nature arising from the lack of accuracy or correctness of the data, or use of the data.