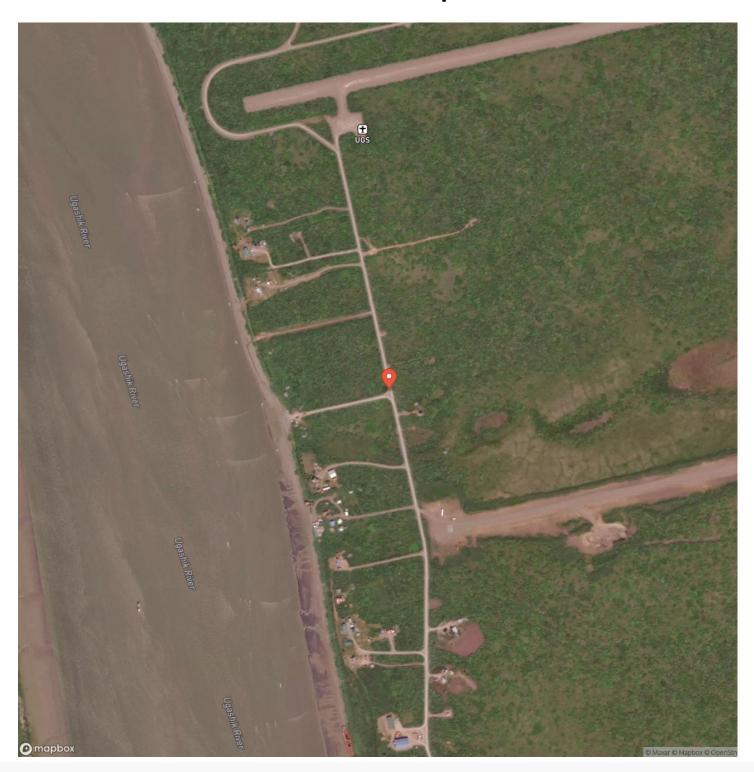

# **Satellite Map**

## **PROPERTY DESCRIPTION**

Alaskan Fishing and Hunting Paradise. Remote but Easy access with use of private 5,000ft airfield. Ugashik River front Property with road access through Village. No services on property at present however there is a community center and weekly mail service. Unbelievable wildlife with great duck hunting and fishing in the ocean and river. Halibut, salmon, Greyling are abundant. Use for summer camp headquarters or build a house or cabin. Virtually and untouched area of the world