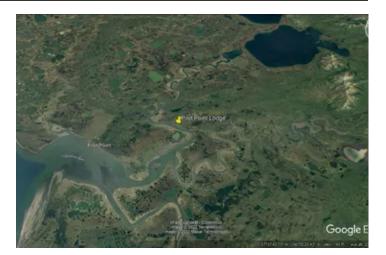

4 Acres on the Ugashik S8 L3 Ptarmigan Trail Pilot Point, AK 99649 \$40,000 4± Acres Lake and Peninsula County









### **SUMMARY**

#### **Address**

S8 L3 Ptarmigan Trail

## City, State Zip

Pilot Point, AK 99649

## County

Lake and Peninsula County

#### Type

Recreational Land, Riverfront, Hunting Land, Residential Property

### Latitude / Longitude

57.517443 / -157.400106

### Acreage

4

### Price

\$40,000

## **Property Website**

https://www.mossyoakproperties.com/property/4-acres-on-the-ugashik-lake-and-peninsula-alaska/29088/









## **PROPERTY DESCRIPTION**

Alaskan Fishing and Hunting Paradise. Remote but Easy access with use of private 5,000ft airfield. Ugashik River front Property with road access through Village. No services on property at present however there is a community center and weekly mail service. Unbelievable wildlife with great duck hunting and fishing in the ocean and river. Halibut, salmon, Greyling are abundant. Use for summer camp headquarters or build a house or cabin. Virtually and untouched area of the world

















# **Locator Map**





# **Locator Map**





# **Satellite Map**





# LISTING REPRESENTATIVE For more information contact:



## Representative

Tom Lucas

### Mobile

(907) 598-4000

### **Email**

tlucas@mossyoakproperties.com

#### Address

2901 Bogard

## C