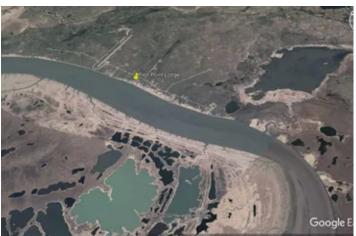

4 Acres on the Ugashik S8 L3 Ptarmigan Trail Pilot Point, AK 99649 \$40,000 4± Acres Lake and Peninsula County









### **SUMMARY**

#### **Address**

S8 L3 Ptarmigan Trail

## City, State Zip

Pilot Point, AK 99649

## County

Lake and Peninsula County

#### Type

Recreational Land, Riverfront, Hunting Land, Residential Property

### Latitude / Longitude

57.517443 / -157.400106

### Acreage

4

### Price

\$40,000

## **Property Website**

https://www.mossyoakproperties.com/property/4-acres-on-the-ugashik-lake-and-peninsula-alaska/29088/









## **PROPERTY DESCRIPTION**

Alaskan Fishing and Hunting Paradise. Remote but Easy access with use of private 5,000ft airfield. Ugashik River front Property with road access through Village. No services on property at present however there is a community center and weekly mail service. Unbelievable wildlife with great duck hunting and fishing in the ocean and river. Halibut, salmon, Greyling are abundant. Use for summer camp headquarters or build a house or cabin. Virtually and untouched area of the world

















# **Locator Map**





# **Locator Map**





# **Satellite Map**





# LISTING REPRESENTATIVE For more information contact:



## Representative

Tom Lucas

### Mobile

(907) 598-4000

### **Email**

tlucas@mossyoakproperties.com

#### Address

2901 Bogard

## Cit