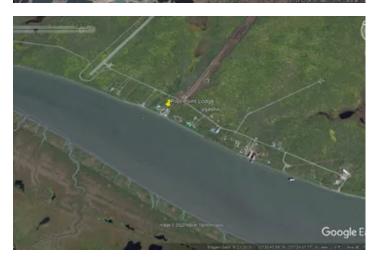

4 Acres on the Ugashik S8 L3 Ptarmigan Trail Pilot Point, AK 99649 \$40,000 4± Acres Lake and Peninsula County









### **SUMMARY**

#### **Address**

S8 L3 Ptarmigan Trail

## City, State Zip

Pilot Point, AK 99649

## County

Lake and Peninsula County

#### Type

Recreational Land, Riverfront, Hunting Land, Residential Property

### Latitude / Longitude

57.517443 / -157.400106

### Acreage

4

### Price

\$40,000

## **Property Website**

https://www.mossyoakproperties.com/property/4-acres-on-the-ugashik-lake-and-peninsula-alaska/29088/









## **PROPERTY DESCRIPTION**

Alaskan Fishing and Hunting Paradise. Remote but Easy access with use of private 5,000ft airfield. Ugashik River front Property with road access through Village. No services on property at present however there is a community center and weekly mail service. Unbelievable wildlife with great duck hunting and fishing in the ocean and river. Halibut, salmon, Greyling are abundant. Use for summer camp headquarters or build a house or cabin. Virtually and untouched area of the world

















# **Locator Map**





# **Locator Map**





# **Satellite Map**





# LISTING REPRESENTATIVE For more information contact:



## Representative

Tom Lucas

### Mobile

(907) 598-4000

### **Email**

tlucas@mossyoakproperties.com

#### Address

2901 Bogard

## City