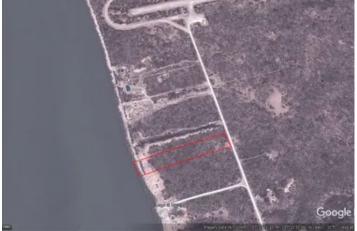

Land, Riverfront, Hunting Land, Residential Property

### Latitude / Longitude

57.517443 / -157.400106

### Acreage

4

### Price

\$40,000

## **Property Website**

https://www.mossyoakproperties.com/property/4-acres-on-the-ugashik-lake-and-peninsula-alaska/29088/









## **PROPERTY DESCRIPTION**

Alaskan Fishing and Hunting Paradise. Remote but Easy access with use of private 5,000ft airfield. Ugashik River front Property with road access through Village. No services on property at present however there is a community center and weekly mail service. Unbelievable wildlife with great duck hunting and fishing in the ocean and river. Halibut, salmon, Greyling are abundant. Use for summer camp headquarters or build a house or cabin. Virtually and untouched area of the world

















# **Locator Map**





# **Locator Map**





# **Satellite Map**





# LISTING REPRESENTATIVE For more information contact:



## Representative

Tom Lucas

### Mobile

(907) 598-4000

### **Email**

tlucas@mossyoakproperties.com

#### Address

2901 Bogard

## City / State / Zip

Wasilla, AK 99654

| <u>NOTES</u> |  |  |  |
|--------------|--|--|--|
|              |  |  |  |
|              |  |  |  |
|              |  |  |  |
|              |  |  |  |
|              |  |  |  |
|              |  |  |  |
|              |  |  |  |
|              |  |  |  |
|              |  |  |  |
|              |  |  |  |
|              |  |  |  |
|              |  |  |  |
|              |  |  |  |
|              |  |  |  |
|              |  |  |  |



| NOTES |   |
|-------|---|
|       |   |
|