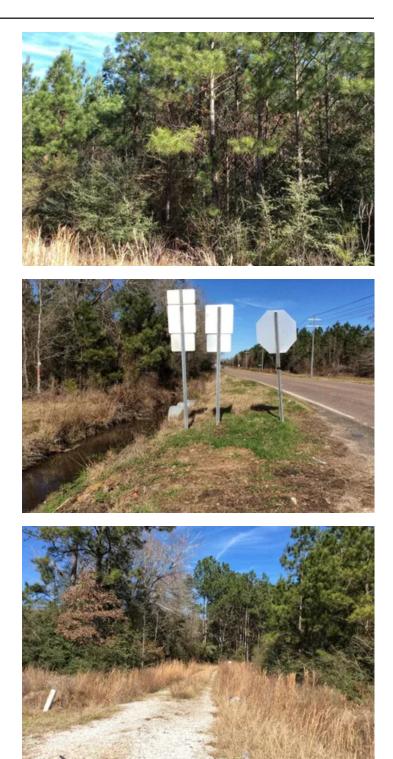

#### **PROPERTY DESCRIPTION**

PROPERTY ID: LAALLEPP16The Hwy 10 Tract is a 16.36 ± acre planted timberland tract located on the northwest side of the intersection of Hwy 10 and Hwy 112 in the Village of Elizabeth. The property is zoned A - Single Family Residential and currently assessed as Agriculture. Possible commercial uses after re-zoning. The tract is comprised of a pine plantation planted in 2012 with the remaining acreage in natural hardwood and pine. The tract has an estimated 739' of frontage on LA Hwy 112 and 1,688'of frontage on Hwy 10.-100% within Flood Zone X- Utilities available along Hwy 112 and Hwy 10- Zoned Single Family Residential - Subject to Village of Elizabeth zoning regulationsLocation / DirectionsGPS: <u>30.8757 -92.79119</u> Directions: From Oakdale, LA: Beginning at the intersection of LA-10 and US-165, head west on LA-10 towards Elizabeth. In 8.6 miles the property will be located on the right.- 9 miles (10 min) from Oakdale- 23 miles (24 min) from Oberlin- 34 miles (38 min) from DeRidder- 49 miles (53 min) from AlexandriaMinerals: Seller retains the mineral rights they may own.RIGHT OF ENTRY PERMIT MUST BE SIGNED AND RETURNED TO MOSSY OAK PROPERTIES, LLC PRIOR TO ENTERING THIS PROPERTY, CONTACT PAM PELAFIGUE, AGENT OR BROKER TO RECEIVE A FORM.Contact Pam Pelafigue at <u>337-764-9216</u> or <u>ppelafigue@mossyoakproperties.com</u> for more information on this great investment.To see a list of all properties, please visit https://mossyoakpropertiesla.com/property-search/