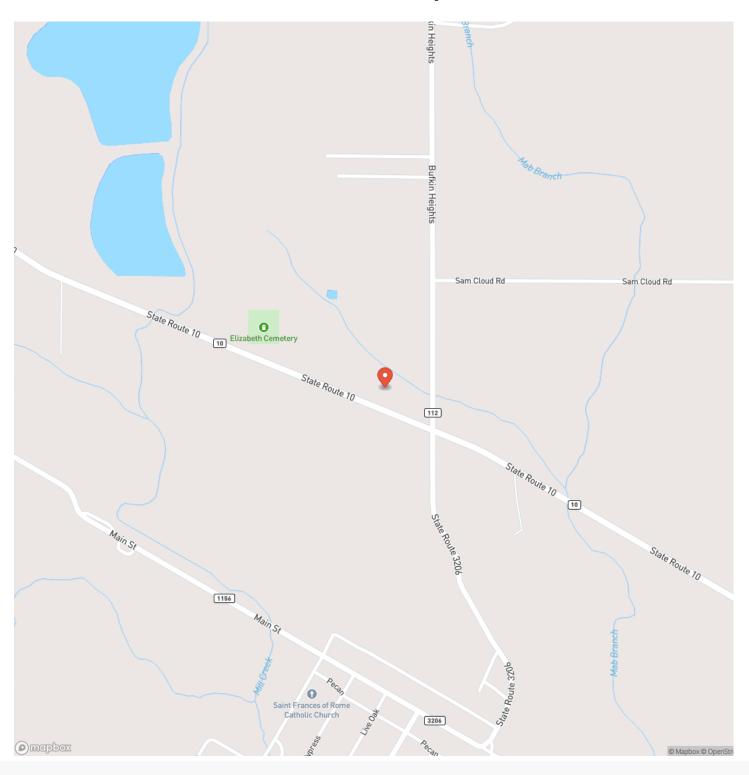

west on LA-10 towards Elizabeth. In 8.6 miles the property will be located on the right.- 9 miles (10 min) from Oakdale- 23 miles (24 min) from Oberlin- 34 miles (38 min) from DeRidder- 49 miles (53 min) from AlexandriaMinerals: Seller retains the mineral rights they may own.RIGHT OF ENTRY PERMIT MUST BE SIGNED AND RETURNED TO MOSSY OAK PROPERTIES, LLC PRIOR TO ENTERING THIS PROPERTY, CONTACT PAM PELAFIGUE, AGENT OR BROKER TO RECEIVE A FORM.Contact Pam Pelafigue at <u>337-764-9216</u> or <u>ppelafigue@mossyoakproperties.com</u> for more information on this great investment.To see a list of all properties, please visit https://mossyoakpropertiesla.com/property-search/



#### HWY 10 Tract, Allen Parish, 16± Acres Elizabeth, LA / Allen County





# **MORE INFO ONLINE:**

**Locator Map** 





**Locator Map** 





## **MORE INFO ONLINE:**

# Satellite Map





# **MORE INFO ONLINE:**

#### LISTING REPRESENTATIVE For more information contact:



#### Representative

Pam Pelafigue

**Mobile** (337) 764-9216

**Email** ppelafigue@mossyoakproperties.com

Address

**City / State / Zip** Lake Charles, LA 70605

#### <u>NOTES</u>



## **MORE INFO ONLINE:**

| NOTES |  |
|-------|--|
|       |  |
|       |  |
|       |  |
|       |  |
|       |  |
|       |  |
|       |  |
|       |  |
|       |  |
|       |  |
|       |  |
|       |  |
|       |  |
|       |  |
|       |  |
|       |  |
|       |  |
|       |  |
|       |  |
|       |  |
|       |  |
|       |  |
|       |  |
|       |  |
|       |  |
|       |  |
|       |  |
|       |  |
|       |  |
|       |  |
|       |  |
|