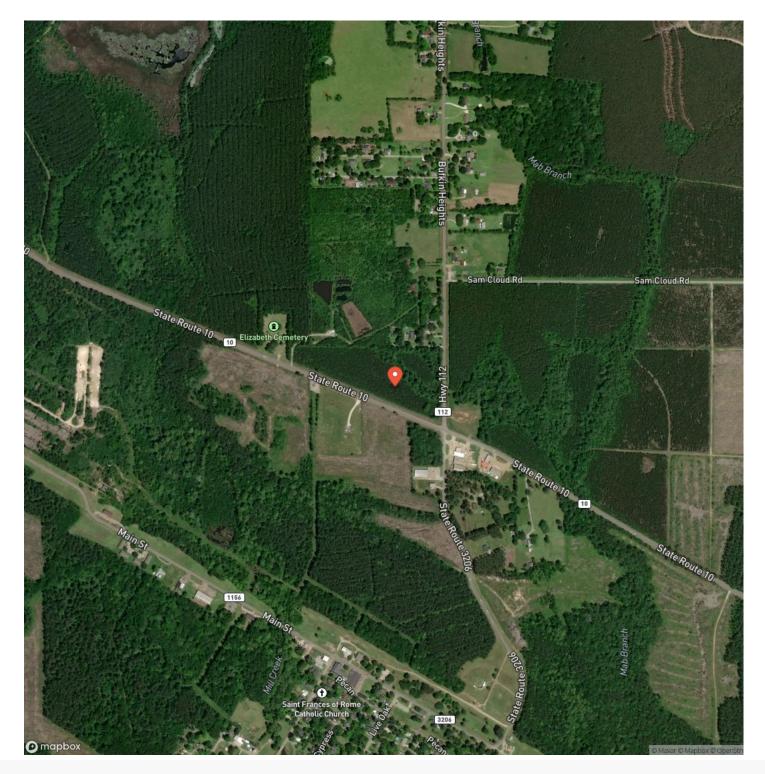

# Satellite Map

#### **PROPERTY DESCRIPTION**

PROPERTY ID: LAALLEPP16The Hwy 10 Tract is a 16.36 ± acre planted timberland tract located on the northwest side of the intersection of Hwy 10 and Hwy 112 in the Village of Elizabeth. The property is zoned A - Single Family Residential and currently assessed as Agriculture. Possible commercial uses after re-zoning. The tract is comprised of a pine plantation planted in 2012 with the remaining acreage in natural hardwood and pine. The tract has an estimated 739' of frontage on LA Hwy 112 and 1,688'of frontage on Hwy 10.-100% within Flood Zone X- Utilities available along Hwy 112 and Hwy 10- Zoned Single Family Residential - Subject to Village of Elizabeth zoning regulationsLocation / DirectionsGPS: <u>30.8757 -92.79119</u> Directions: From Oakdale, LA: Beginning at the intersection of LA-10 and US-165, head west on LA-10 towards Elizabeth. In 8.6 miles the property will be located on the right.- 9 miles (10 min) from Oakdale- 23 miles (24 min) from Oberlin- 34 miles (38 min) from DeRidder- 49 miles (53 min) from AlexandriaMinerals: Seller retains the mineral rights they may own.RIGHT OF ENTRY PERMIT MUST BE SIGNED AND RETURNED TO MOSSY OAK PROPERTIES, LLC PRIOR TO ENTERING THIS PROPERTY, CONTACT PAM PELAFIGUE, AGENT OR BROKER TO RECEIVE A FORM.Contact Pam Pelafigue at <u>337-764-9216</u> or <u>ppelafigue@mossyoakproperties.com</u> for more information on this great investment.To see a list of all properties, please visit https://mossyoakpropertiesla.com/property-search/