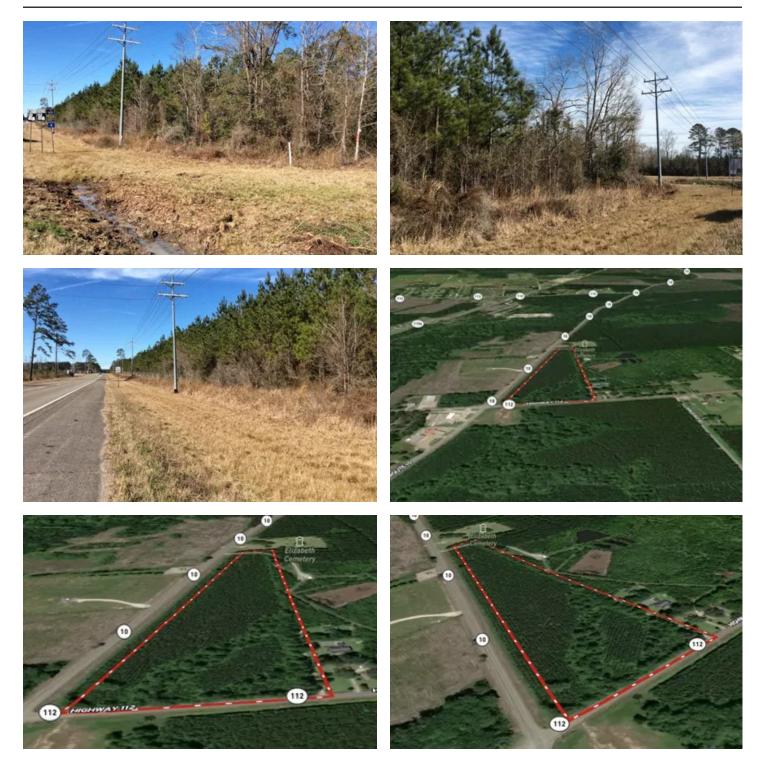

#### **PROPERTY DESCRIPTION**

PROPERTY ID: LAALLEPP16The Hwy 10 Tract is a 16.36 ± acre planted timberland tract located on the northwest side of the intersection of Hwy 10 and Hwy 112 in the Village of Elizabeth. The property is zoned A - Single Family Residential and currently assessed as Agriculture. Possible commercial uses after re-zoning. The tract is comprised of a pine plantation planted in 2012 with the remaining acreage in natural hardwood and pine. The tract has an estimated 739' of frontage on LA Hwy 112 and 1,688'of frontage on Hwy 10.-100% within Flood Zone X- Utilities available along Hwy 112 and Hwy 10- Zoned Single Family Residential - Subject to Village of Elizabeth zoning regulationsLocation / DirectionsGPS: <u>30.8757 -92.79119</u> Directions: From Oakdale, LA: Beginning at the intersection of LA-10 and US-165, head west on LA-10 towards Elizabeth. In 8.6 miles the property will be located on the right.- 9 miles (10 min) from Oakdale- 23 miles (24 min) from Oberlin- 34 miles (38 min) from DeRidder- 49 miles (53 min) from AlexandriaMinerals: Seller retains the mineral rights they may own.RIGHT OF ENTRY PERMIT MUST BE SIGNED AND RETURNED TO MOSSY OAK PROPERTIES, LLC PRIOR TO ENTERING THIS PROPERTY, CONTACT PAM PELAFIGUE, AGENT OR BROKER TO RECEIVE A FORM.Contact Pam Pelafigue at <u>337-764-9216</u> or <u>ppelafigue@mossyoakproperties.com</u> for more information on this great investment.To see a list of all properties, please visit https://mossyoakpropertiesla.com/property-search/

# Satellite Map