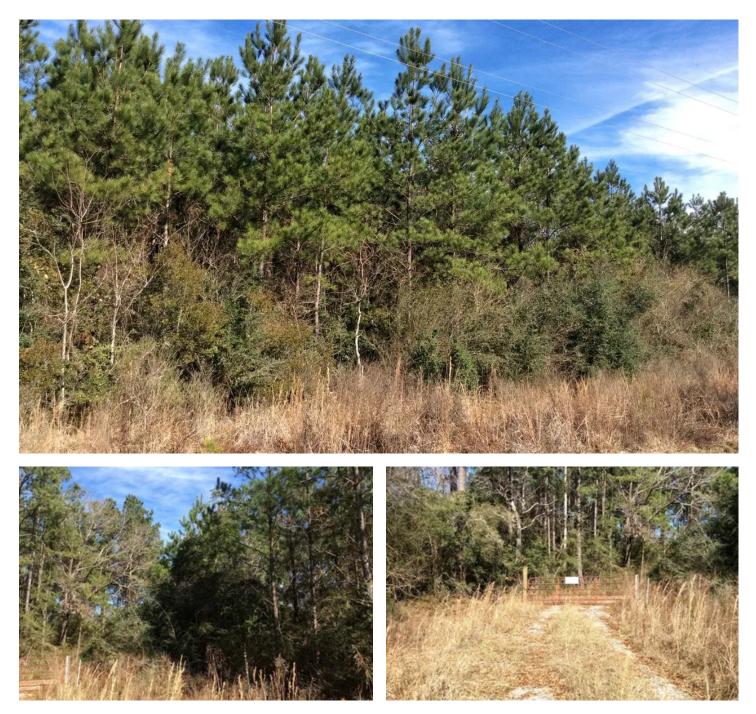

#### **PROPERTY DESCRIPTION**

PROPERTY ID: LAALLEPP16The Hwy 10 Tract is a 16.36 ± acre planted timberland tract located on the northwest side of the intersection of Hwy 10 and Hwy 112 in the Village of Elizabeth. The property is zoned A - Single Family Residential and currently assessed as Agriculture. Possible commercial uses after re-zoning. The tract is comprised of a pine plantation planted in 2012 with the remaining acreage in natural hardwood and pine. The tract has an estimated 739' of frontage on LA Hwy 112 and 1,688'of frontage on Hwy 10.-100% within Flood Zone X- Utilities available along Hwy 112 and Hwy 10- Zoned Single Family Residential - Subject to Village of Elizabeth zoning regulationsLocation / DirectionsGPS: <u>30.8757 -92.79119</u> Directions: From Oakdale, LA: Beginning at the intersection of LA-10 and US-165, head west on LA-10 towards Elizabeth. In 8.6 miles the property will be located on the right.- 9 miles (10 min) from Oakdale- 23 miles (24 min) from Oberlin- 34 miles (38 min) from DeRidder- 49 miles (53 min) from AlexandriaMinerals: Seller retains the mineral rights they may own.RIGHT OF ENTRY PERMIT MUST BE SIGNED AND RETURNED TO MOSSY OAK PROPERTIES, LLC PRIOR TO ENTERING THIS PROPERTY, CONTACT PAM PELAFIGUE, AGENT OR BROKER TO RECEIVE A FORM.Contact Pam Pelafigue at <u>337-764-9216</u> or <u>ppelafigue@mossyoakproperties.com</u> for more information on this great investment.To see a list of all properties, please visit https://mossyoakpropertiesla.com/property-search/