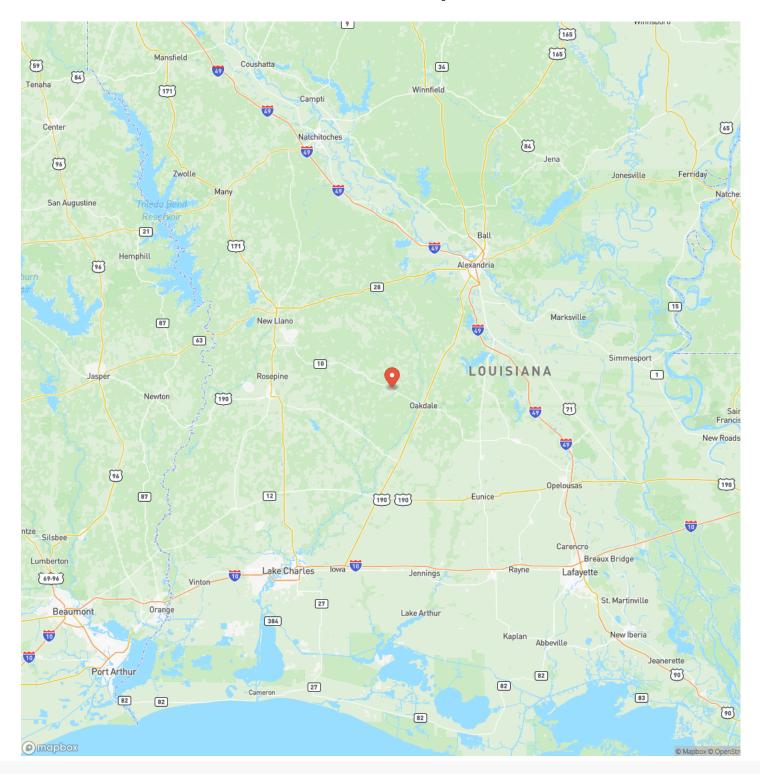

# **MORE INFO ONLINE:**

**Locator Map** 

**Locator Map** 

#### **PROPERTY DESCRIPTION**

PROPERTY ID: LAALLEPP16The Hwy 10 Tract is a 16.36 ± acre planted timberland tract located on the northwest side of the intersection of Hwy 10 and Hwy 112 in the Village of Elizabeth. The property is zoned A - Single Family Residential and currently assessed as Agriculture. Possible commercial uses after re-zoning. The tract is comprised of a pine plantation planted in 2012 with the remaining acreage in natural hardwood and pine. The tract has an estimated 739' of frontage on LA Hwy 112 and 1,688'of frontage on Hwy 10.-100% within Flood Zone X- Utilities available along Hwy 112 and Hwy 10- Zoned Single Family Residential - Subject to Village of Elizabeth zoning regulationsLocation / DirectionsGPS: <u>30.8757 -92.79119</u> Directions: From Oakdale, LA: Beginning at the intersection of LA-10 and US-165, head west on LA-10 towards Elizabeth. In 8.6 miles the property will be located on the right.- 9 miles (10 min) from Oakdale- 23 miles (24 min) from Oberlin- 34 miles (38 min) from DeRidder- 49 miles (53 min) from AlexandriaMinerals: Seller retains the mineral rights they may own.RIGHT OF ENTRY PERMIT MUST BE SIGNED AND RETURNED TO MOSSY OAK PROPERTIES, LLC PRIOR TO ENTERING THIS PROPERTY, CONTACT PAM PELAFIGUE, AGENT OR BROKER TO RECEIVE A FORM.Contact Pam Pelafigue at <u>337-764-9216</u> or <u>ppelafigue@mossyoakproperties.com</u> for more information on this great investment.To see a list of all properties, please visit https://mossyoakpropertiesla.com/property-search/