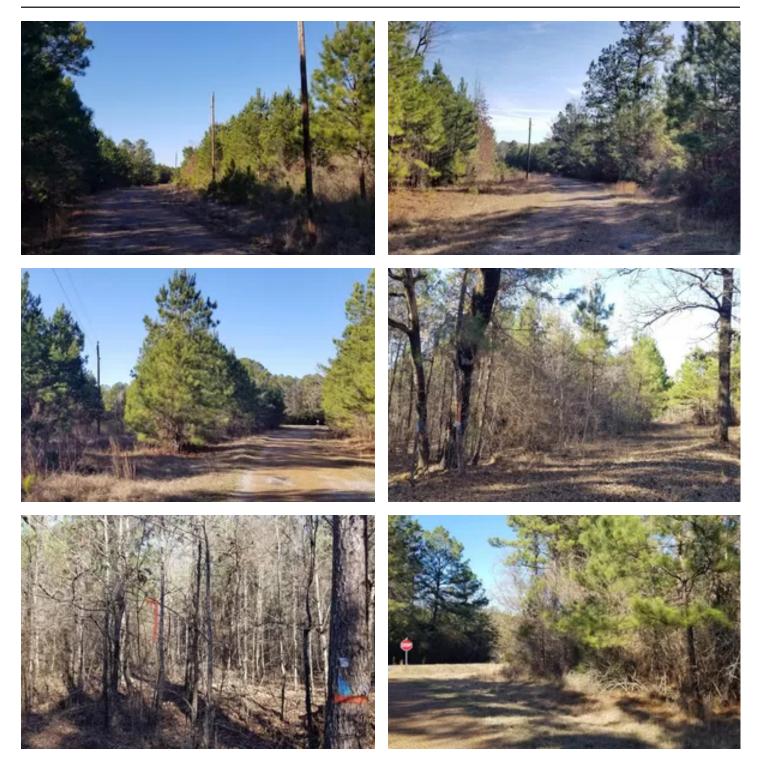

## **PROPERTY DESCRIPTION**

PROPERTY ID: LALASACA21.2R

Are you wanting about 20 acres out in the country with no restrictions and isn't landlocked? Maybe you want a little bit of timber on it and the ability to carve out a driveway leading to your house place. Don't miss the opportunity to pick one of these three small properties on Breland Road off Highway 776 in the Opossum Point area of southern LaSalle Parish less than 20 minute drive to Jena, LA.This East tract has 21.2 acres stocked full of loblolly pines that are almost 10 years old. It will be a few years before they are ready for harvest but are coming along well. Part of this tract borders some hardwoods which adds the potential for hunting. The great part about this tract is the 1,200 linear feet of frontage along Breland Road. This allows for multiple points of entry for driveways, gates and utilities. If dividing a property in to smaller homesites has been an investment idea of yours then this could be it.Take a look at the other properties for sale in this area on our website.Make sure to view the maps of this property at mossyoakpropertiesla.com.