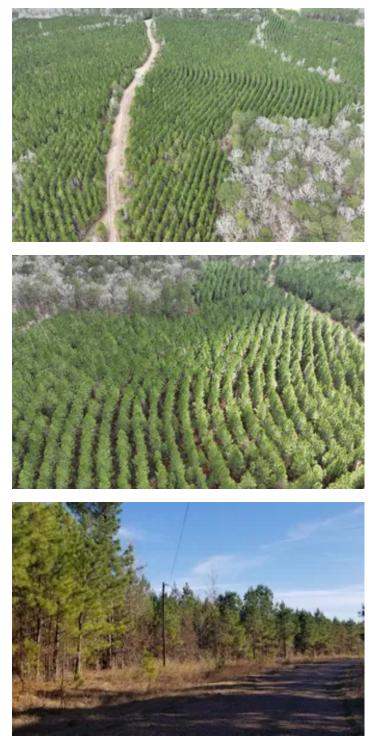

## **PROPERTY DESCRIPTION**

PROPERTY ID: LALASACA21.2R

Are you wanting about 20 acres out in the country with no restrictions and isn't landlocked? Maybe you want a little bit of timber on it and the ability to carve out a driveway leading to your house place. Don't miss the opportunity to pick one of these three small properties on Breland Road off Highway 776 in the Opossum Point area of southern LaSalle Parish less than 20 minute drive to Jena, LA.This East tract has 21.2 acres stocked full of loblolly pines that are almost 10 years old. It will be a few years before they are ready for harvest but are coming along well. Part of this tract borders some hardwoods which adds the potential for hunting. The great part about this tract is the 1,200 linear feet of frontage along Breland Road. This allows for multiple points of entry for driveways, gates and utilities. If dividing a property in to smaller homesites has been an investment idea of yours then this could be it.Take a look at the other properties for sale in this area on our website.Make sure to view the maps of this property at mossyoakpropertiesla.com.