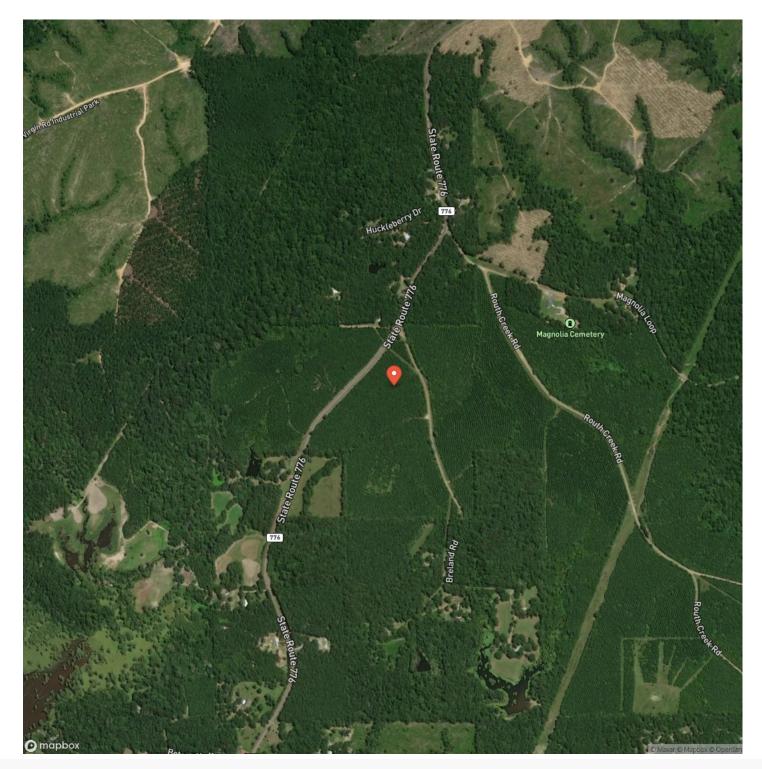

ar feet of frontage along Breland Road. This allows for multiple points of entry for driveways, gates and utilities. If dividing a property in to smaller homesites has been an investment idea of yours then this could be it.Take a look at the other properties for sale in this area on our website.Make sure to view the maps of this property at mossyoakpropertiesla.com.

For more information or to schedule an appointment to see this property contact Paul Ferrell <u>(318) 792-1893</u> "Your Land Guy" with Mossy Oak Properties of LA. Licensed in LA/MS for all your land needs.

To see a list of all properties, please visit https://mossyoakpropertiesla.com/property-search/







# **MORE INFO ONLINE:**





# **MORE INFO ONLINE:**



**Locator Map** 



## **MORE INFO ONLINE:**

# Satellite Map





# **MORE INFO ONLINE:**

### LISTING REPRESENTATIVE For more information contact:



**Representative** Paul Ferrell

Mobile

(318) 792-1893 **Email** 

pferrell@mossyoakproperties.com

**Address** 5152 Highway 84

**City / State / Zip** Vidalia, LA 71373

## <u>NOTES</u>



| NOTES |  |
|-------|--|
|       |  |
|       |  |
|       |  |
|       |  |
|       |  |
|       |  |
|       |  |
|       |  |
|       |  |
|       |  |
|       |  |
|       |  |
|       |  |
|       |  |
|       |  |
|       |  |
|       |  |
|       |  |
|       |  |
|       |  |
|       |  |
|       |  |
|       |  |
|       |  |
|       |  |
|       |  |
|       |  |
|       |  |
|       |  |
|       |  |
|       |  |
|       |  |
|       |  |
|       |  |
|       |  |
|       |  |



## **DISCLAIMERS**

Inf