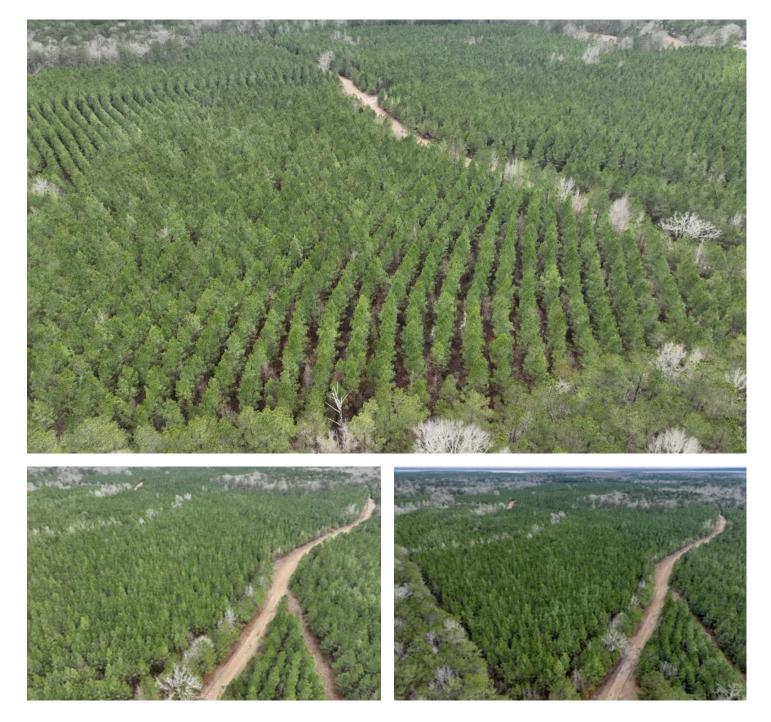

## **PROPERTY DESCRIPTION**

PROPERTY ID: LALASACA21.2R

Are you wanting about 20 acres out in the country with no restrictions and isn't landlocked? Maybe you want a little bit of timber on it and the ability to carve out a driveway leading to your house place. Don't miss the opportunity to pick one of these three small properties on Breland Road off Highway 776 in the Opossum Point area of southern LaSalle Parish less than 20 minute drive to Jena, LA.This East tract has 21.2 acres stocked full of loblolly pines that are almost 10 years old. It will be a few years before they are ready for harvest but are coming along well. Part of this tract borders some hardwoods which adds the potential for hunting. The great part about this tract is the 1,200 linear feet of frontage along Breland Road. This allows for multiple points of entry for driveways, gates and utilities. If dividing a property in to smaller homesites has been an investment idea of yours then this could be it.Take a look at the other properties for sale in this area on our website.Make sure to view the maps of this property at mossyoakpropertiesla.com.