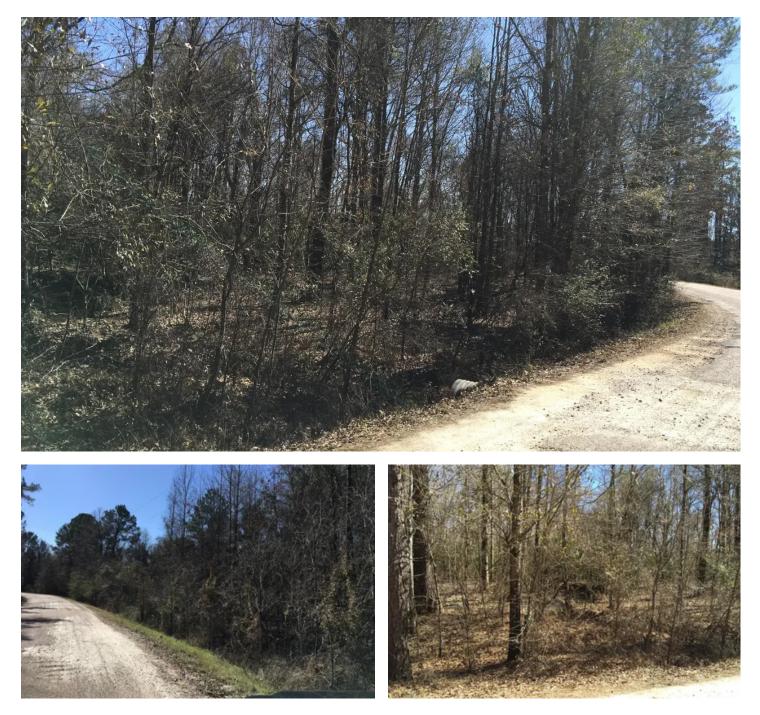

#### **PROPERTY DESCRIPTION**

Property ID: LALASALPF95If you're looking for an outstanding hunting property in LaSalle Parish then look no further. This 95+/- acre tract has excellent habitat for deer, hogs, ducks, and small game hunting. Located just east of Tullos, LA on McCarty Road this property has over 600' of paved road front with utilities. This property, a combination of 3 owners, is a mixture of mature hardwood and pine timber with areas of thickets offering wildlife good cover and food mast. Several good 4-wheeler trails already exist throughout the property and there are also several good sloughs that will provide great opportunities for some duck hunting. There is also another 35-acres adjoining property that could be included for a great camp location. This property carries a 4% Buyer's Premium.Contact Paul Ferrell at <u>318.792.1893</u> or <u>pferrell@mossyoakproperties.com</u> to schedule a showing.To see a list of all our properties, please visit https://www.mossyoakpropertiesla.com/property-search/.

### McCarty Road at Drake Creek Tract, LaSalle Parish, 95 Acres +/-Tullos, LA / La Salle County