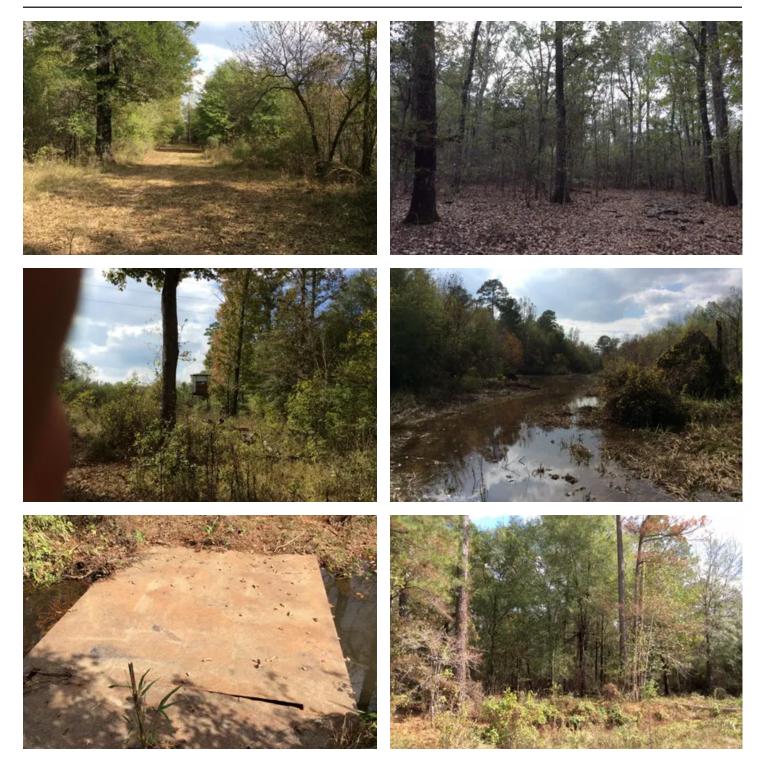

#### **PROPERTY DESCRIPTION**

Property ID: LALASALPF95If you're looking for an outstanding hunting property in LaSalle Parish then look no further. This 95+/- acre tract has excellent habitat for deer, hogs, ducks, and small game hunting. Located just east of Tullos, LA on McCarty Road this property has over 600' of paved road front with utilities. This property, a combination of 3 owners, is a mixture of mature hardwood and pine timber with areas of thickets offering wildlife good cover and food mast. Several good 4-wheeler trails already exist throughout the property and there are also several good sloughs that will provide great opportunities for some duck hunting. There is also another 35-acres adjoining property that could be included for a great camp location. This property carries a 4% Buyer's Premium.Contact Paul Ferrell at <u>318.792.1893</u> or <u>pferrell@mossyoakproperties.com</u> to schedule a showing.To see a list of all our properties, please visit https://www.mossyoakpropertiesla.com/property-search/.

### McCarty Road at Drake Creek Tract, LaSalle Parish, 95 Acres +/-Tullos, LA / La Salle County