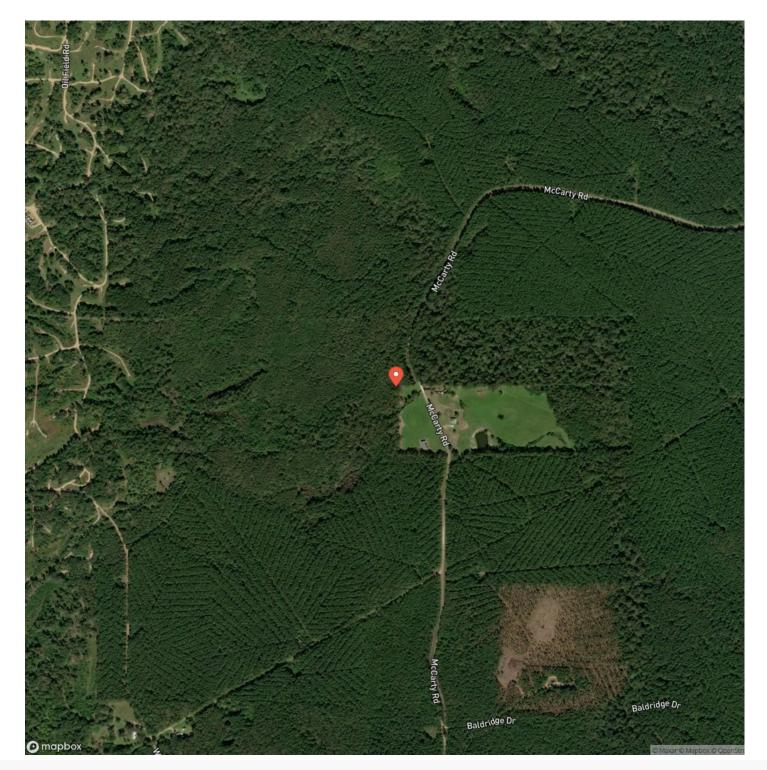

### McCarty Road at Drake Creek Tract, LaSalle Parish, 95 Acres +/-Tullos, LA / La Salle County

# Satellite Map