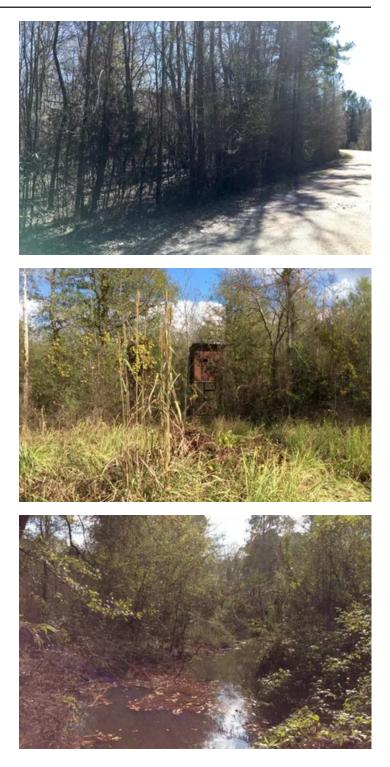

#### **PROPERTY DESCRIPTION**

Property ID: LALASALPF95If you're looking for an outstanding hunting property in LaSalle Parish then look no further. This 95+/- acre tract has excellent habitat for deer, hogs, ducks, and small game hunting. Located just east of Tullos, LA on McCarty Road this property has over 600' of paved road front with utilities. This property, a combination of 3 owners, is a mixture of mature hardwood and pine timber with areas of thickets offering wildlife good cover and food mast. Several good 4-wheeler trails already exist throughout the property and there are also several good sloughs that will provide great opportunities for some duck hunting. There is also another 35-acres adjoining property that could be included for a great camp location. This property carries a 4% Buyer's Premium.Contact Paul Ferrell at <u>318.792.1893</u> or <u>pferrell@mossyoakproperties.com</u> to schedule a showing.To see a list of all our properties, please visit https://www.mossyoakpropertiesla.com/property-search/.

### McCarty Road at Drake Creek Tract, LaSalle Parish, 95 Acres +/-Tullos, LA / La Salle County