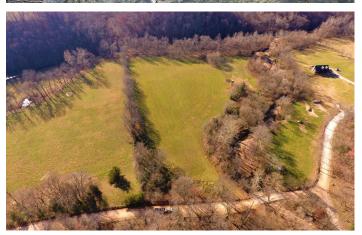

Sugar Creek 13.82 Acres Sugar Creek RD Rogers, AR 72711

**\$345,500**13.820 +/- acres
Benton County









### Sugar Creek 13.82 Acres Rogers, AR / Benton County

# **SUMMARY**

**Address** 

Sugar Creek RD

City, State Zip

Rogers, AR 72711

County

**Benton County** 

**Type** 

Undeveloped Land

**Latitude / Longitude** 

36.41786 / -94.07554

Taxes (Annually)

36

Acreage

13.820

**Price** 

\$345,500

#### **Property Website**

https://www.mossyoakproperties.com/property/sugar-creek-13-82-acres-benton-arkansas/23895/









### **PROPERTY DESCRIPTION**

This 13.82 acre property is located off of Sugar Creek Rd in Rogers, AR. Little Sugar Creek runs year round and is located in the back of the property. Some areas of the property are in a floodplain. Electric is located on the property and rural water is close. This property would be perfect to build the home of your dreams. Seller is willing to offer a \$50,000 credit with acceptable offer for any dirt work a Buyer may desire. Wildlife can be seen on the property as well. Call Chris Hinkle at 620-215-0033 to schedule your showing.



# Sugar Creek 13.82 Acres Rogers, AR / Benton County





# **Locator Maps**







# **Aerial Maps**







#### LISTING REPRESENTATIVE

For more information contact:



Representative

Chris Hinkle

Mobile

(620) 215-0033