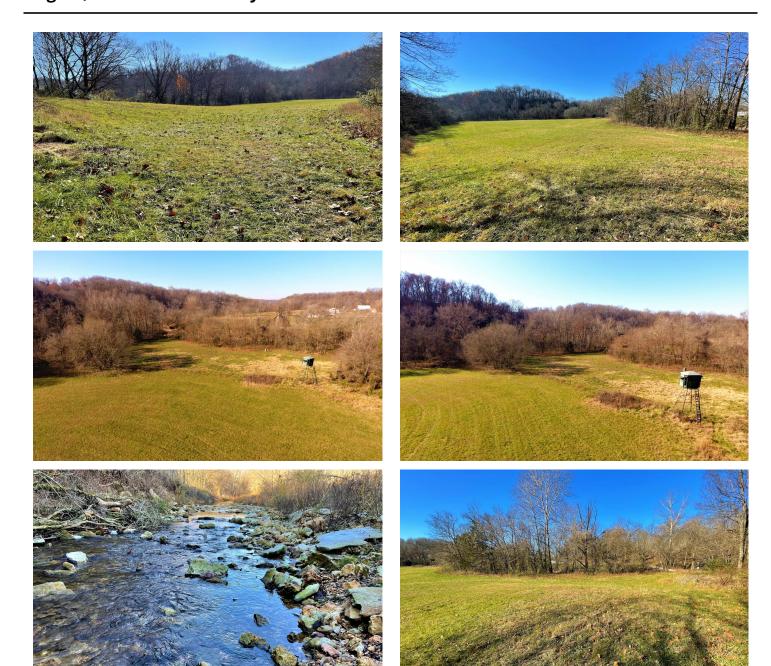

### **PROPERTY DESCRIPTION**

This 13.82 acre property is located off of Sugar Creek Rd in Rogers, AR. Little Sugar Creek runs year round and is located in the back of the property. Some areas of the property are in a floodplain. Electric is located on the property and rural water is close. This property would be perfect to build the home of your dreams. Seller is willing to offer a \$50,000 credit with acceptable offer for any dirt work a Buyer may desire. Wildlife can be seen on the property as well. Call Chris Hinkle at 620-215-0033 to schedule your showing.