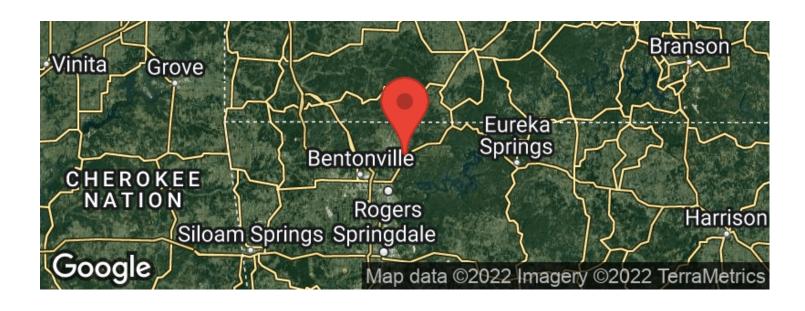

# **Property Website**

https://www.mossyoakproperties.com/property/sugar-creek-13-82-acres-benton-arkansas/23895/









### **PROPERTY DESCRIPTION**

This 13.82 acre property is located off of Sugar Creek Rd in Rogers, AR. Little Sugar Creek runs year round and is located in the back of the property. Some areas of the property are in a floodplain. Electric is located on the property and rural water is close. This property would be perfect to build the home of your dreams. Seller is willing to offer a \$50,000 credit with acceptable offer for any dirt work a Buyer may desire. Wildlife can be seen on the property as well. Call Chris Hinkle at 620-215-0033 to schedule your showing.



# Sugar Creek 13.82 Acres Rogers, AR / Benton County





# **Locator Maps**







# **Aerial Maps**







#### LISTING REPRESENTATIVE

For more information contact:



Representative

Chris Hinkle

Mobile

(620) 215-0033

**Email** 

chinkle@mossyoakproperties.com

**Address** 

21088 US Hwy 71 ste 5

City / State / Zip

Pineville, MO 64856

| <b>NOTES</b> |  |  |
|--------------|--|--|
|              |  |  |
|              |  |  |
|              |  |  |
|              |  |  |
|              |  |  |
|              |  |  |
|              |  |  |
|              |  |  |



| <del></del> |   |          |          |   |
|-------------|---|----------|----------|---|
|             |   |          |          |   |
|             |   |          |          |   |
|             |   |          |          |   |
|             |   |          |          |   |
|             |   |          |          |   |
|