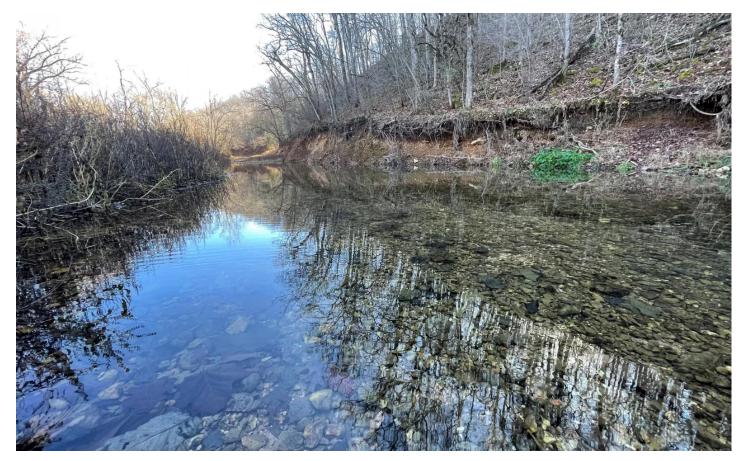

### **PROPERTY DESCRIPTION**

This 13.82 acre property is located off of Sugar Creek Rd in Rogers, AR. Little Sugar Creek runs year round and is located in the back of the property. Some areas of the property are in a floodplain. Electric is located on the property and rural water is close. This property would be perfect to build the home of your dreams. Seller is willing to offer a \$50,000 credit with acceptable offer for any dirt work a Buyer may desire. Wildlife can be seen on the property as well. Call Chris Hinkle at 620-215-0033 to schedule your showing.