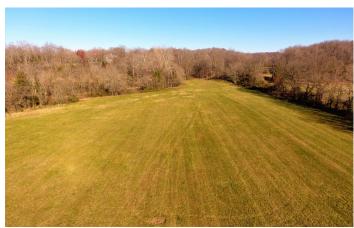

### **PROPERTY DESCRIPTION**

This 13.82 acre property is located off of Sugar Creek Rd in Rogers, AR. Little Sugar Creek runs year round and is located in the back of the property. Some areas of the property are in a floodplain. Electric is located on the property and rural water is close. This property would be perfect to build the home of your dreams. Seller is willing to offer a \$50,000 credit with acceptable offer for any dirt work a Buyer may desire. Wildlife can be seen on the property as well. Call Chris Hinkle at 620-215-0033 to schedule your showing.