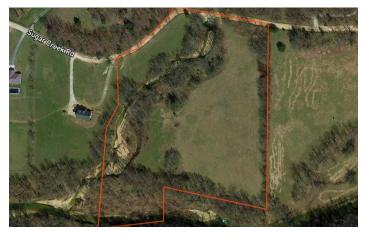

Sugar Creek 13.82 Acres Sugar Creek RD Rogers, AR 72711

**\$345,500**13.820 +/- acres
Benton County









### Sugar Creek 13.82 Acres Rogers, AR / Benton County

# **SUMMARY**

**Address** 

Sugar Creek RD

City, State Zip

Rogers, AR 72711

County

**Benton County** 

**Type** 

Undeveloped Land

**Latitude / Longitude** 

36.41786 / -94.07554

Taxes (Annually)

36

Acreage

13.820

**Price** 

\$345,500

#### **Property Website**

https://www.mossyoakproperties.com/property/sugar-creek-13-82-acres-benton-arkansas/23895/









### **PROPERTY DESCRIPTION**

This 13.82 acre property is located off of Sugar Creek Rd in Rogers, AR. Little Sugar Creek runs year round and is located in the back of the property. Some areas of the property are in a floodplain. Electric is located on the property and rural water is close. This property would be perfect to build the home of your dreams. Seller