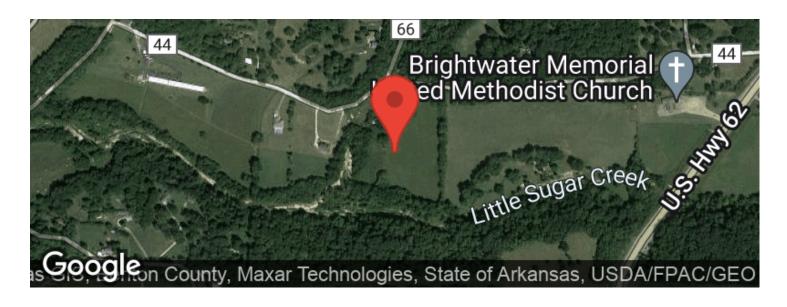

### **Property Website**

https://www.mossyoakproperties.com/property/sugar-creek-13-82-acres-benton-arkansas/23895/









### **PROPERTY DESCRIPTION**

This 13.82 acre property is located off of Sugar Creek Rd in Rogers, AR. Little Sugar Creek runs year round and is located in the back of the property. Some areas of the property are in a floodplain. Electric is located on the property and rural water is close. This property would be perfect to build the home of your dreams. Seller is willing to offer a \$50,000 credit with acceptable offer for any dirt work a Buyer may desire. Wildlife can be seen on the property as well. Call Chris Hinkle at 620-215-0033 to schedule your showing.



# Sugar Creek 13.82 Acres Rogers, AR / Benton County





# **Locator Maps**







# **Aerial Maps**







#### LISTING REPRESENTATIVE

For more information contact:



Representative

Chris Hinkle

Mobile

(620) 215-0033

**Email** 

chinkle@mossyoakproperties.com

**Address** 

21088 US Hwy 71 ste 5

City / State / Zip

Pineville, MO 64856

| <b>NOTES</b> |  |  |
|--------------|--|--|
|              |  |  |
|              |  |  |
|              |  |  |
|              |  |  |
|              |  |  |
|              |  |  |
|              |  |  |
|              |  |  |



| <del></del> |   |          |          |   |
|-------------|---|----------|----------|---|
|             |   |          |          |   |
|             |   |          |          |   |
|             |   |          |          |   |
|             |   |          |          |   |
|             |   |          |          |   |
|