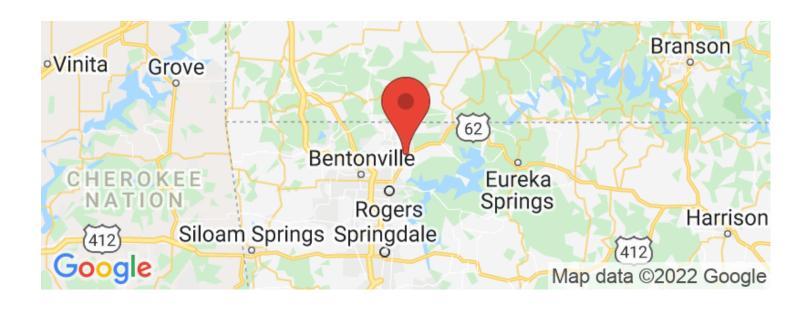

*Price** 

\$345,500

#### **Property Website**

https://www.mossyoakproperties.com/property/sugar-creek-13-82-acres-benton-arkansas/23895/









### **PROPERTY DESCRIPTION**

This 13.82 acre property is located off of Sugar Creek Rd in Rogers, AR. Little Sugar Creek runs year round and is located in the back of the property. Some areas of the property are in a floodplain. Electric is located on the property and rural water is close. This property would be perfect to build the home of your dreams. Seller is willing to offer a \$50,000 credit with acceptable offer for any dirt work a Buyer may desire. Wildlife can be seen on the property as well. Call Chris Hinkle at 620-215-0033 to schedule your showing.



# Sugar Creek 13.82 Acres Rogers, AR / Benton County





# **Locator Maps**







# **Aerial Maps**







#### LISTING REPRESENTATIVE

For more information contact:



Representative

Chris Hinkle

Mobile

(620) 215-0033

**Email** 

chinkle@mossyoakproperties.com

**Address** 

21088 US Hwy 71 ste 5

City / State / Zip

Pineville, MO 64856

| <b>NOTES</b> |  |  |
|--------------|--|--|
|              |  |  |
|              |  |  |
|              |  |  |
|              |  |  |
|              |  |  |
|              |  |  |
|              |  |  |
|              |  |  |



| <del></del> |   |          |          |   |
|-------------|---|----------|----------|---|
|             |   |          |          |   |
|             |   |          |          |   |
|             |   |          |          |   |
|             |   |          |          |   |
|             |   |