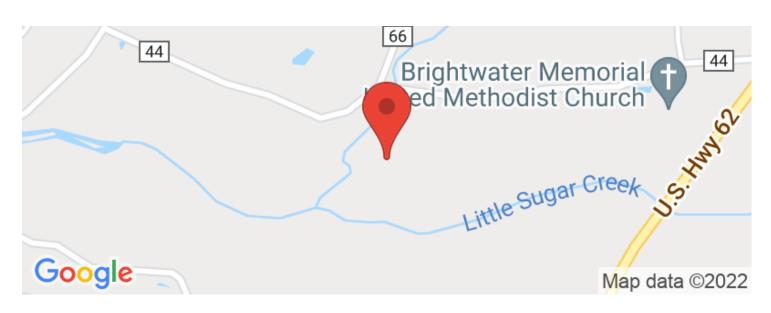

**Price** 

\$345,500

#### **Property Website**

https://www.mossyoakproperties.com/property/sugar-creek-13-82-acres-benton-arkansas/23895/









### **PROPERTY DESCRIPTION**

This 13.82 acre property is located off of Sugar Creek Rd in Rogers, AR. Little Sugar Creek runs year round and is located in the back of the property. Some areas of the property are in a floodplain. Electric is located on the property and rural water is close. This property would be perfect to build the home of your dreams. Seller is willing to offer a \$50,000 credit with acceptable offer for any dirt work a Buyer may desire. Wildlife can be seen on the property as well. Call Chris Hinkle at 620-215-0033 to schedule your showing.



# Sugar Creek 13.82 Acres Rogers, AR / Benton County





# **Locator Maps**







# **Aerial Maps**







#### LISTING REPRESENTATIVE

For more information contact:



Representative

Chris Hinkle

Mobile

(620) 215-0033

**Email** 

chinkle@mossyoakproperties.com

**Address** 

21088 US Hwy 71 ste 5

City / State / Zip

Pineville, MO 64856

| <b>NOTES</b> |  |  |
|--------------|--|--|
|              |  |  |
|              |  |  |
|              |  |  |
|              |  |  |
|              |  |  |
|              |  |  |
|              |  |  |
|              |  |  |



| <del></del> |   |          |          |   |
|-------------|---|----------|----------|---|
|             |   |          |          |   |
|             |   |          |          |   |
|             |   |          |          |   |
|             |   |          |          |   |
|             |   |