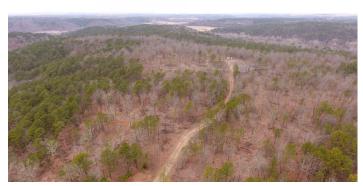

# **PROPERTY DESCRIPTION**

This 308 acre property is located in Baxter County at 54 Pilgrims Hollow Trail, Mountain Home, AR 72653. At only 16 miles from Mountain Home and 20 miles from Bull Shoals Dam places this property in the perfect location for all your recreational needs! A very good permitter trail system will navigate you around the acreage with multiple interior trails. The home/cabin is 1100 sqft and has 3 bedrooms and 1 bath with central heat and air. The shop is 40X30 in size and has electric and concrete floor. The hunting on the property is excellent for the area and has a good population of deer, turkey, small game, and the occasional bear. Several areas have been cleared for foodplots and a high line right-a-way runs for a 1/2 mile through the farm. The property borders Corp ground on the southern border for 950ft. On the western side of the property a creek can be found to supply the game with fresh water. Call Chris Hinkle at 620-215-0033 or James Pratt at 870-404-4188 to schedule your showing.