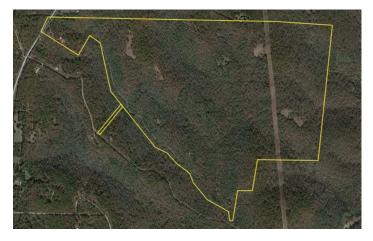

Promise Land 308 54 Pilgrims Hollow Trail Mountain Home, AR 72653

\$799,000 308 +/- acres Baxter County









# Promise Land 308 Mountain Home, AR / Baxter County

# **SUMMARY**

#### **Address**

54 Pilgrims Hollow Trail

#### City, State Zip

Mountain Home, AR 72653

#### **County**

**Baxter County** 

#### Type

Hunting Land, Recreational Land, Residential Property

### Latitude / Longitude

36.442011 / -92.5110176

### **Dwelling Square Feet**

1010

#### **Bedrooms / Bathrooms**

3/1

#### **Acreage**

308

#### **Price**

\$799,000

#### **Property Website**

https://www.mossyoakproperties.com/property/promise-land-308-baxter-arkansas/25353/









# **PROPERTY DESCRIPTION**

This 308 acre property is located in Baxter County at 54 Pilgrims Hollow Trail, Mountain Home, AR 72653. At only 16 miles from Mountain Home and 20 miles from Bull Shoals Dam places this property in the perfect