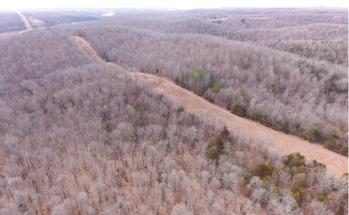

# **PROPERTY DESCRIPTION**

This 308 acre property is located in Baxter County at 54 Pilgrims Hollow Trail, Mountain Home, AR 72653. At only 16 miles from Mountain Home and 20 miles from Bull Shoals Dam places this property in the perfect location for all your recreational needs! A very good permitter trail system will navigate you around the acreage with multiple interior trails. The home/cabin is 1100 sqft and has 3 bedrooms and 1 bath with central heat and air. The shop is 40X30 in size and has electric and concrete floor. The hunting on the property is excellent for the area and has a good population of deer, turkey, small game, and the occasional bear. Several areas have been cleared for foodplots and a high line right-a-way runs for a 1/2 mile through the farm. The property borders Corp ground on the southern border for 950ft. On the western side of the property a creek can be found to supply the game with fresh water. Call Chris Hinkle at 620-215-0033 or James Pratt at 870-404-4188 to schedule your showing.

# **Aerial Maps**