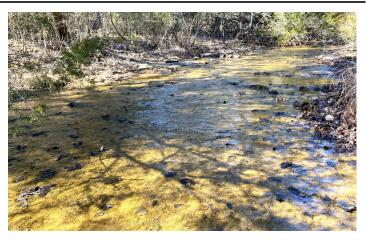

# **PROPERTY DESCRIPTION**

This 308 acre property is located in Baxter County at 54 Pilgrims Hollow Trail, Mountain Home, AR 72653. At only 16 miles from Mountain Home and 20 miles from Bull Shoals Dam places this property in the perfect location for all your recreational needs! A very good permitter trail system will navigate you around the acreage with multiple interior trails. The home/cabin is 1100 sqft and has 3 bedrooms and 1 bath with central heat and air. The shop is 40X30 in size and has electric and concrete floor. The hunting on the property is excellent for the area and has a good population of deer, turkey, small game, and the occasional bear. Several areas have been cleared for foodplots and a high line right-a-way runs for a 1/2 mile through the farm. The property borders Corp ground on the southern border for 950ft. On the western side of the property a creek can be found to supply the game with fresh water. Call Chris Hinkle at 620-215-0033 or James Pratt at 870-404-4188 to schedule your showing.