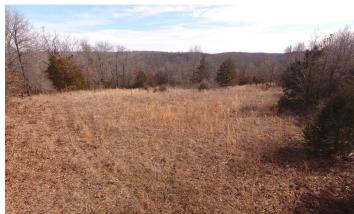

# **PROPERTY DESCRIPTION**

This 308 acre property is located in Baxter County at 54 Pilgrims Hollow Trail, Mountain Home, AR 72653. At only 16 miles from Mountain Home and 20 miles from Bull Shoals Dam places this property in the perfect location for all your recreational needs! A very good permitter trail system will navigate you around the acreage with multiple interior trails. The home/cabin is 1100 sqft and has 3 bedrooms and 1 bath with central heat and air. The shop is 40X30 in size and has electric and concrete floor. The hunting on the property is excellent for the area and has a good population of deer, turkey, small game, and the occasional bear. Several areas have been cleared for foodplots and a high line right-a-way runs for a 1/2 mile through the farm. The property borders Corp ground on the southern border for 950ft. On the western side of the property a creek can be found to supply the game with fresh water. Call Chris Hinkle at 620-215-0033 or James Pratt at 870-404-4188 to schedule your showing.