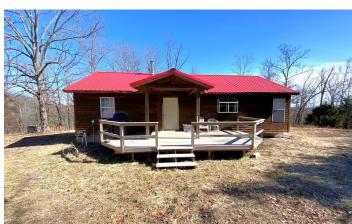

# **PROPERTY DESCRIPTION**

This 308 acre property is located in Baxter County at 54 Pilgrims Hollow Trail, Mountain Home, AR 72653. At only 16 miles from Mountain Home and 20 miles from Bull Shoals Dam places this property in the perfect location for all your recreational needs! A very good permitter trail system will navigate you around the acreage with multiple interior trails. The home/cabin is 1100 sqft and has 3 bedrooms and 1 bath with central heat and air. The shop is 40X30 in size and has electric and concrete floor. The hunting on the property is excellent for the area and has a good population of deer, turkey, small game, and the occasional bear. Several areas have been cleared for foodplots and a high line right-a-way runs for a 1/2 mile through the farm. The property borders Corp ground on the southern border for 950ft. On the western side of the property a creek can be found to supply the game with fresh water. Call Chris Hinkle at 620-215-0033 or James Pratt at 870-404-4188 to schedule your showing.