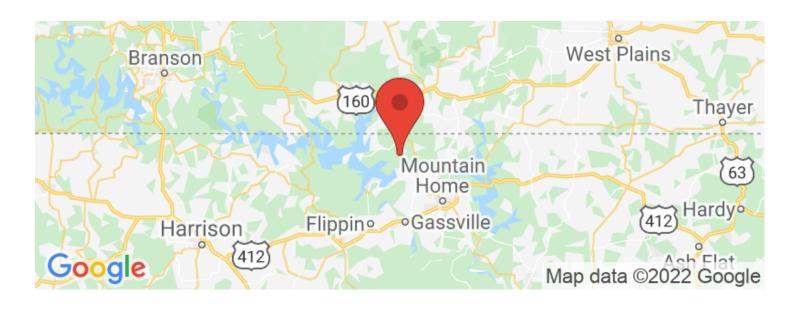

acreage with multiple interior trails. The home/cabin is 1100 sqft and has 3 bedrooms and 1 bath with central heat and air. The shop is 40X30 in size and has electric and concrete floor. The hunting on the property is excellent for the area and has a good population of deer, turkey, small game, and the occasional bear. Several areas have been cleared for foodplots and a high line right-a-way runs for a 1/2 mile through the farm. The property borders Corp ground on the southern border for 950ft. On the western side of the property a creek can be found to supply the game with fresh water. Call Chris Hinkle at 620-215-0033 or James Pratt at 870-404-4188 to schedule your showing.



**MORE INFO ONLINE:** 

# Promise Land 308 Mountain Home, AR / Baxter County













# **Locator Maps**







**MORE INFO ONLINE:** 

# **Aerial Maps**







## LISTING REPRESENTATIVE

For more information contact:



Representative

Chris Hinkle

Mobile

(620) 215-0033

**Email** 

chinkle@mossyoakproperties.com

**Address** 

21088 US Hwy 71 ste 5

City / State / Zip

Pineville, MO 64856

| <b>NOTES</b> |  |  |  |
|--------------|--|--|--|
|              |  |  |  |
|              |  |  |  |
|              |  |  |  |
|              |  |  |  |
|              |  |  |  |
|              |  |  |  |
|              |  |  |  |
|              |  |  |  |



| <u>NOTES</u> |  |  |  |  |  |  |  |
|--------------|--|--|--|--|--|--|--|
|              |  |  |  |  |  |  |  |
|              |  |  |  |  |  |  |  |
|              |  |  |  |  |  |  |  |
|              |  |  |  |  |  |  |  |
|              |  |