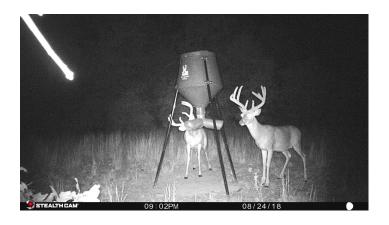

# **PROPERTY DESCRIPTION**

This 308 acre property is located in Baxter County at 54 Pilgrims Hollow Trail, Mountain Home, AR 72653. At only 16 miles from Mountain Home and 20 miles from Bull Shoals Dam places this property in the perfect location for all your recreational needs! A very good permitter trail system will navigate you around the acreage with multiple interior trails. The home/cabin is 1100 sqft and has 3 bedrooms and 1 bath with central heat and air. The shop is 40X30 in size and has electric and concrete floor. The hunting on the property is excellent for the area and has a good population of deer, turkey, small game, and the occasional bear. Several areas have been cleared for foodplots and a high line right-a-way runs for a 1/2 mile through the farm. The property borders Corp ground on the southern border for 950ft. On the western side of the property a creek can be found to supply the game with fresh water. Call Chris Hinkle at 620-215-0033 or James Pratt at 870-404-4188 to schedule your showing.