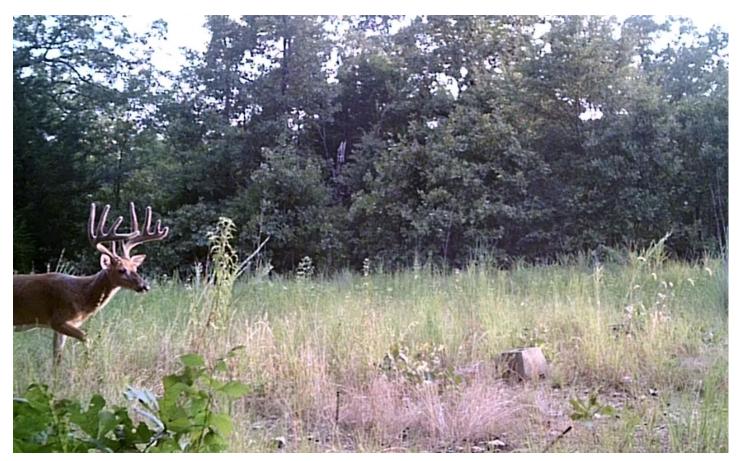

# **PROPERTY DESCRIPTION**

This 308 acre property is located in Baxter County at 54 Pilgrims Hollow Trail, Mountain Home, AR 72653. At only 16 miles from Mountain Home and 20 miles from Bull Shoals Dam places this property in the perfect location for all your recreational needs! A very good permitter trail system will navigate you around the acreage with multiple interior trails. The home/cabin is 1100 sqft and has 3 bedrooms and 1 bath with central heat and air. The shop is 40X30 in size and has electric and concrete floor. The hunting on the property is excellent for the area and has a good population of deer, turkey, small game, and the occasional bear. Several areas have been cleared for foodplots and a high line right-a-way runs for a 1/2 mile through the farm. The property borders Corp ground on the southern border for 950ft. On the western side of the property a creek can be found to supply the game with fresh water. Call Chris Hinkle at 620-215-0033 or James Pratt at 870-404-4188 to schedule your showing.