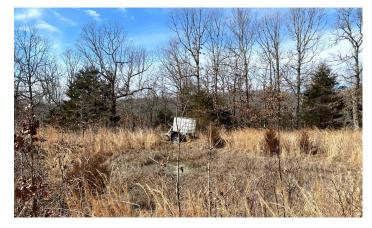

# **PROPERTY DESCRIPTION**

This 308 acre property is located in Baxter County at 54 Pilgrims Hollow Trail, Mountain Home, AR 72653. At only 16 miles from Mountain Home and 20 miles from Bull Shoals Dam places this property in the perfect location for all your recreational needs! A very good permitter trail system will navigate you around the acreage with multiple interior trails. The home/cabin is 1100 sqft and has 3 bedrooms and 1 bath with central heat and air. The shop is 40X30 in size and has electric and concrete floor. The hunting on the property is excellent for the area and has a good population of deer, turkey, small game, and the occasional bear. Several areas have been cleared for foodplots and a high line right-a-way runs for a 1/2 mile through the farm. The property borders Corp ground on the southern border for 950ft. On the western side of the property a creek can be found to supply the game with fresh water. Call Chris Hinkle at 620-215-0033 or James Pratt at 870-404-4188 to schedule your showing.