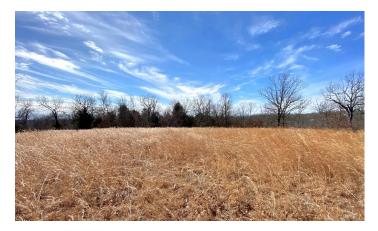

# **PROPERTY DESCRIPTION**

This 308 acre property is located in Baxter County at 54 Pilgrims Hollow Trail, Mountain Home, AR 72653. At only 16 miles from Mountain Home and 20 miles from Bull Shoals Dam places this property in the perfect location for all your recreational needs! A very good permitter trail system will navigate you around the acreage with multiple interior trails. The home/cabin is 1100 sqft and has 3 bedrooms and 1 bath with central heat and air. The shop is 40X30 in size and has electric and concrete floor. The hunting on the property is excellent for the area and has a good population of deer, turkey, small game, and the occasional bear. Several areas have been cleared for foodplots and a high line right-a-way runs for a 1/2 mile through the farm. The property borders Corp ground on the southern border for 950ft. On the western side of the property a creek can be found to supply the game with fresh water. Call Chris Hinkle at 620-215-0033 or James Pratt at 870-404-4188 to schedule your showing.