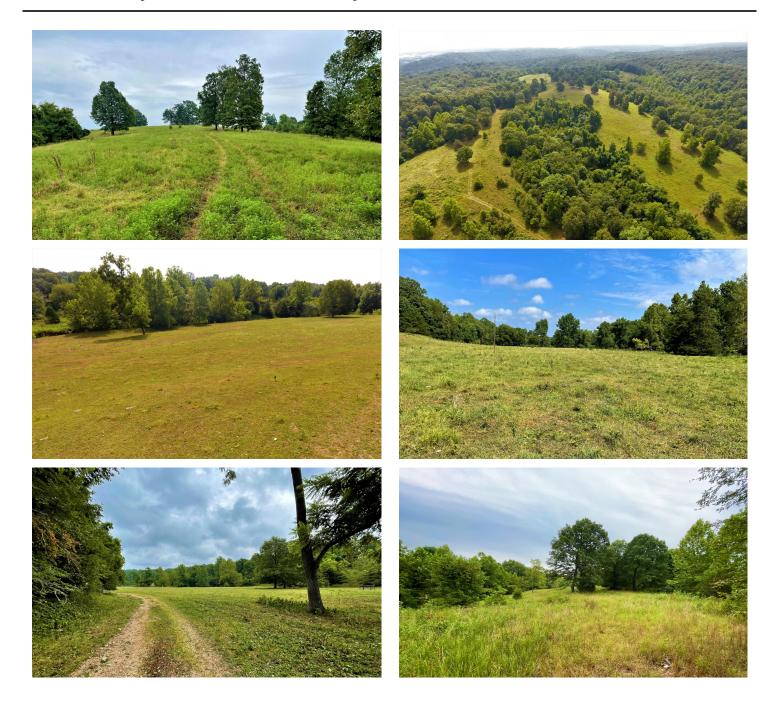

### **PROPERTY DESCRIPTION**

This 299 acre property is located in McDonald County at 1028 Utica Ln, Southwest City, MO 64863. The farm is currently setup to run cattle with multiple pastures, catch pin, multiple ponds, barn, etc.. Deer, turkey, and small game can be found on the acreage in abundance. The 80 acre section of solid timber has several mature oaks and lays very nicely for hunting. Along the bottom areas you will find many younger walnut trees that will be ready to harvest in 10-15 years. The location of the farm is secluded yet only 45 minutes from Northwest Arkansas. The home on the property was built in 1979 and is 1500 sqft having 3 bedrooms and 1 bathroom. It is in need of some renovations to the interior and is being sold "as is". A barn sits behind the home and measures 75X34 overall and has a 30X20 concrete floor with electric. If your looking for a place that would be a phenomenal recreational property or a place to run cattle or both, this is a must see. Call Chris Hinkle at 620-215-0033 to schedule your showing.