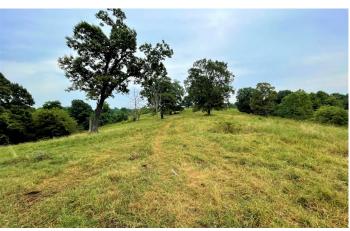

### **PROPERTY DESCRIPTION**

This 299 acre property is located in McDonald County at 1028 Utica Ln, Southwest City, MO 64863. The farm is currently setup to run cattle with multiple pastures, catch pin, multiple ponds, barn, etc.. Deer, turkey, and small game can be found on the acreage in abundance. The 80 acre section of solid timber has several mature oaks and lays very nicely for hunting. Along the bottom areas you will find many younger walnut trees that will be ready to harvest in 10-15 years. The location of the farm is secluded yet only 45 minutes from Northwest Arkansas. The home on the property was built in 1979 and is 1500 sqft having 3 bedrooms and 1 bathroom. It is in need of some renovations to the interior and is being sold "as is". A barn sits behind the home and measures 75X34 overall and has a 30X20 concrete floor with electric. If your looking for a place that would be a phenomenal recreational property or a place to run cattle or both, this is a must see. Call Chris Hinkle at 620-215-0033 to schedule your showing.