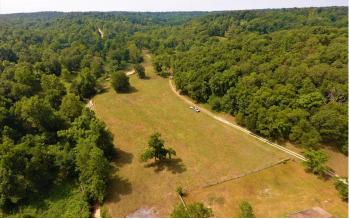

### **PROPERTY DESCRIPTION**

This 299 acre property is located in McDonald County at 1028 Utica Ln, Southwest City, MO 64863. The farm is currently setup to run cattle with multiple pastures, catch pin, multiple ponds, barn, etc.. Deer, turkey, and small game can be found on the acreage in abundance. The 80 acre section of solid timber has several mature oaks and lays very nicely for hunting. Along the bottom areas you will find many younger walnut trees that will be ready to harvest in 10-15 years. The location of the farm is secluded yet only 45 minutes from Northwest Arkansas. The home on the property was built in 1979 and is 1500 sqft having 3 bedrooms and 1 bathroom. It is in need of some renovations to the interior and is being sold "as is". A barn sits behind the home and measures 75X34 overall and has a 30X20 concrete floor with electric. If your looking for a place that would be a phenomenal recreational property or a place to run cattle or both, this is a must see. Call Chris Hinkle at 620-215-0033 to schedule your showing.