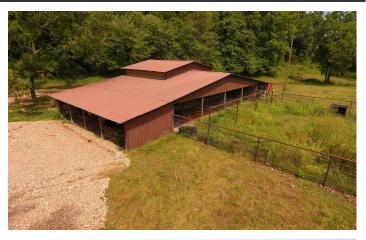

### **PROPERTY DESCRIPTION**

This 299 acre property is located in McDonald County at 1028 Utica Ln, Southwest City, MO 64863. The farm is currently setup to run cattle with multiple pastures, catch pin, multiple ponds, barn, etc.. Deer, turkey, and small game can be found on the acreage in abundance. The 80 acre section of solid timber has several mature oaks and lays very nicely for hunting. Along the bottom areas you will find many younger walnut trees that will be ready to harvest in 10-15 years. The location of the farm is secluded yet only 45 minutes from Northwest Arkansas. The home on the property was built in 1979 and is 1500 sqft having 3 bedrooms and 1 bathroom. It is in need of some renovations to the interior and is being sold "as is". A barn sits behind the home and measures 75X34 overall and has a 30X20 concrete floor with electric. If your looking for a place that would be a phenomenal recreational property or a place to run cattle or both, this is a must see. Call Chris Hinkle at 620-215-0033 to schedule your showing.