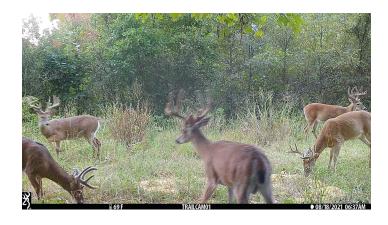

### **PROPERTY DESCRIPTION**

This 299 acre property is located in McDonald County at 1028 Utica Ln, Southwest City, MO 64863. The farm is currently setup to run cattle with multiple pastures, catch pin, multiple ponds, barn, etc.. Deer, turkey, and small game can be found on the acreage in abundance. The 80 acre section of solid timber has several mature oaks and lays very nicely for hunting. Along the bottom areas you will find many younger walnut trees that will be ready to harvest in 10-15 years. The location of the farm is secluded yet only 45 minutes from Northwest Arkansas. The home on the property was built in 1979 and is 1500 sqft having 3 bedrooms and 1 bathroom. It is in need of some renovations to the interior and is being sold "as is". A barn sits behind the home and measures 75X34 overall and has a 30X20 concrete floor with electric. If your looking for a place that would be a phenomenal recreational property or a place to run cattle or both, this is a must see. Call Chris Hinkle at 620-215-0033 to schedule your showing.