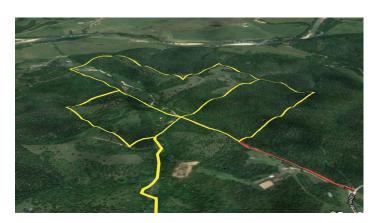

The Secluded 299 1028 Utica Ln Southwest City , MO 64863

\$899,000 299 +/- acres McDonald County









## The Secluded 299 Southwest City , MO / McDonald County

### **SUMMARY**

**Address** 

1028 Utica Ln

City, State Zip

Southwest City, MO 64863

County

McDonald County

Type

Residential Property, Hunting Land, Ranches

Latitude / Longitude

36.5842741 / -94.5651849

Taxes (Annually)

634

**Dwelling Square Feet** 

1500

**Bedrooms / Bathrooms** 

3/1

**Acreage** 

299

**Price** 

\$899,000

**Property Website** 

https://www.mossyoakproperties.com/property/t he-secluded-299-mcdonald-missouri/21367/









### **PROPERTY DESCRIPTION**

This 299 acre property is located in McDonald County at 1028 Utica Ln, Southwest City, MO 64863. The farm is currently setup to run cattle with multiple pastures, catch pin, multiple ponds, barn, etc.. Deer, turkey, and small game can be found on the acreage in abundance. The 80 acre section of solid timber has several mature oaks and lays very nicely for hunting. Along the bottom areas you will find many younger walnut trees that will be ready to harvest in 10-15 years. The location of the farm is secluded yet only 45 minutes from Northwest Arkansas. The home on the property was built in 1979 and is 1500 sqft having 3 bedrooms and 1 bathroom. It is in need of some renovations to the interior and is being sold "as is". A barn sits behind the home and measu