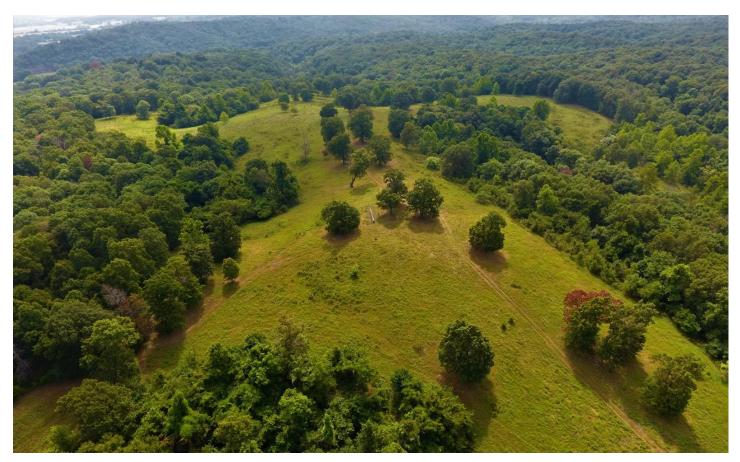

### **PROPERTY DESCRIPTION**

This 299 acre property is located in McDonald County at 1028 Utica Ln, Southwest City, MO 64863. The farm is currently setup to run cattle with multiple pastures, catch pin, multiple ponds, barn, etc.. Deer, turkey, and small game can be found on the acreage in abundance. The 80 acre section of solid timber has several mature oaks and lays very nicely for hunting. Along the bottom areas you will find many younger walnut trees that will be ready to harvest in 10-15 years. The location of the farm is secluded yet only 45 minutes from Northwest Arkansas. The home on the property was built in 1979 and is 1500 sqft having 3 bedrooms and 1 bathroom. It is in need of some renovations to the interior and is being sold "as is". A barn sits behind the home and measures 75X34 overall and has a 30X20 concrete floor with electric. If your looking for a place that would be a phenomenal recreational property or a place to run cattle or both, this is a must see. Call Chris Hinkle at 620-215-0033 to schedule your showing.