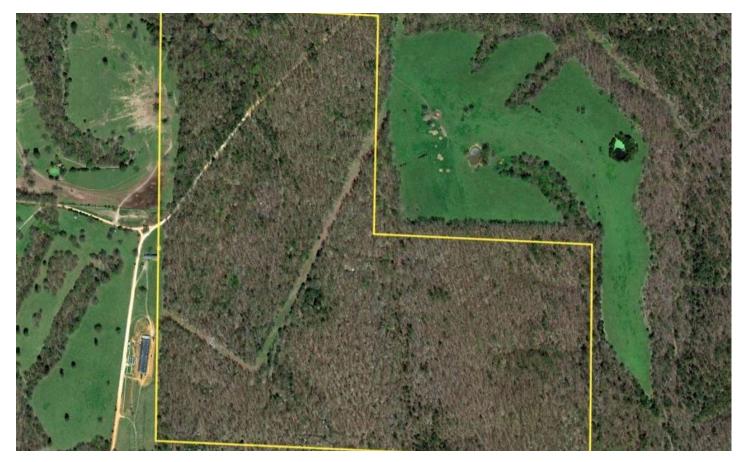

# **Aerial Maps**

### **PROPERTY DESCRIPTION**

Location, location, location! This 120 acre property is located only 1 mile off 412 HWY at 1241 Madison 1919, Huntsville, AR 72740. The Marble access to the Kings River is only .8 away for fishing or canoeing. Electric runs through the property and a old "as is" cabin is centrally located. Their is a lot of deer sign on this acreage and it lays very well for multiple hunting stand locations. The timber consists of oak, hickory, and a few walnuts and the age class varies by area. Other small game and turkey call this farm home. County road 1919 divides the property with 17 acres on the west side and 103 acres on east side. A pond lays in the center of the acreage that allows water for all the critters. If you're looking for a property that allows for multiple recreational values then take a look at this place! Call Chris Hinkle at 620-215-0033 to schedule your showing.