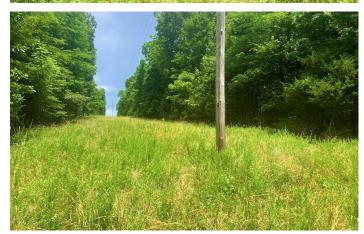

### **PROPERTY DESCRIPTION**

Location, location, location! This 120 acre property is located only 1 mile off 412 HWY at 1241 Madison 1919, Huntsville, AR 72740. The Marble access to the Kings River is only .8 away for fishing or canoeing. Electric runs through the property and a old "as is" cabin is centrally located. Their is a lot of deer sign on this acreage and it lays very well for multiple hunting stand locations. The timber consists of oak, hickory, and a few walnuts and the age class varies by area. Other small game and turkey call this farm home. County road 1919 divides the property with 17 acres on the west side and 103 acres on east side. A pond lays in the center of the acreage that allows water for all the critters. If you're looking for a property that allows for multiple recreational values then take a look at this place! Call Chris Hinkle at 620-215-0033 to schedule your showing.