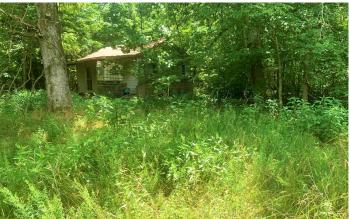

### **PROPERTY DESCRIPTION**

Location, location, location! This 120 acre property is located only 1 mile off 412 HWY at 1241 Madison 1919, Huntsville, AR 72740. The Marble access to the Kings River is only .8 away for fishing or canoeing. Electric runs through the property and a old "as is" cabin is centrally located. Their is a lot of deer sign on this acreage and it lays very well for multiple hunting stand locations. The timber consists of oak, hickory, and a few walnuts and the age class varies by area. Other small game and turkey call this farm home. County road 1919 divides the property with 17 acres on the west side and 103 acres on east side. A pond lays in the center of the acreage that allows water for all the critters. If you're looking for a property that allows for multiple recreational values then take a look at this place! Call Chris Hinkle at 620-215-0033 to schedule your showing.