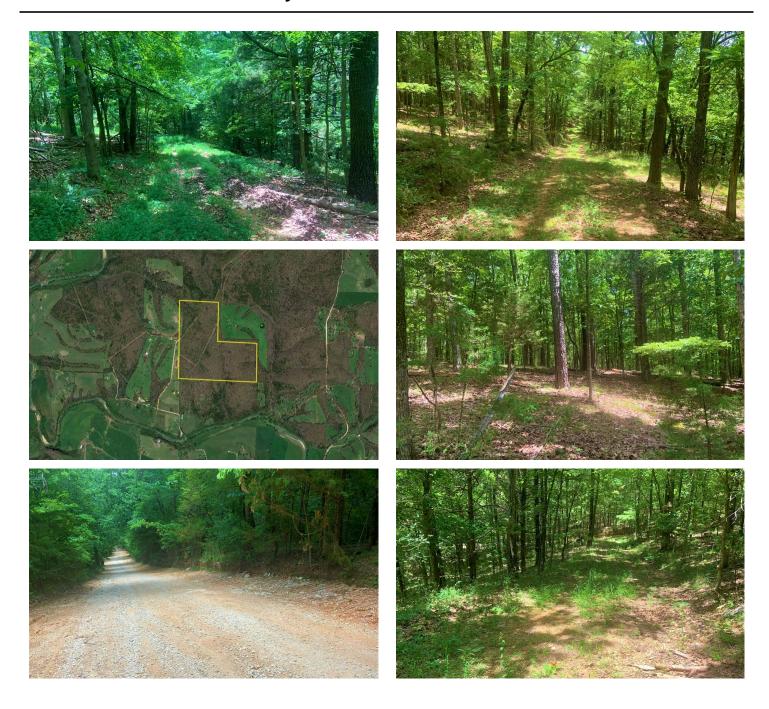

, Huntsville, AR 72740. The Marble access to the Kings River is only .8 away for fishing or canoeing. Electric runs through the property and a old "as is" cabin is centrally located. Their is a lot of deer sign on this acreage and it lays very well for multiple hunting stand locations. The timber consists of oak, hickory, and a few walnuts and the age class varies by area. Other small game and turkey call this farm home. County road 1919 divides the property with 17 acres on the west side and 103 acres on east side. A pond lays in the center of the acreage that allows water for all the critters. If you're looking for a property that allows for multiple recreational values then take a look at this place! Call Chris Hinkle at 620-215-0033 to schedule your showing.



**MORE INFO ONLINE:** 





# **Locator Maps**







**MORE INFO ONLINE:** 

# **Aerial Maps**







### LISTING REPRESENTATIVE

For more information contact:



Representative

Chris Hinkle

Mobile

(620) 215-0033

**Email** 

chinkle@mossyoakproperties.com

**Address** 

21088 US Hwy 71 ste 5

City / State / Zip

Pineville, MO 64856

| <b>NOTES</b> |  |  |  |
|--------------|--|--|--|
|              |  |  |  |
|              |  |  |  |
|              |  |  |  |
|              |  |  |  |
|              |  |  |  |
|              |  |  |  |
|              |  |  |  |
|              |  |  |  |



| <u>NOTES</u> |  |  |  |  |  |  |  |
|--------------|--|--|--|--|--|--|--|
|              |  |  |  |  |  |  |  |
|              |  |  |  |  |  |  |  |
|              |  |  |  |  |  |  |  |
|              |  |  |  |  |  |