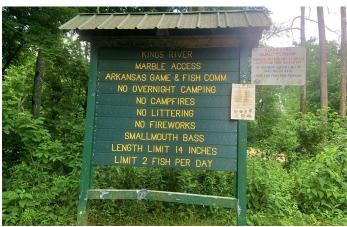

### **PROPERTY DESCRIPTION**

Location, location, location! This 120 acre property is located only 1 mile off 412 HWY at 1241 Madison 1919, Huntsville, AR 72740. The Marble access to the Kings River is only .8 away for fishing or canoeing. Electric runs through the property and a old "as is" cabin is centrally located. Their is a lot of deer sign on this acreage and it lays very well for multiple hunting stand locations. The timber consists of oak, hickory, and a few walnuts and the age class varies by area. Other small game and turkey call this farm home. County road 1919 divides the property with 17 acres on the west side and 103 acres on east side. A pond lays in the center of the acreage that allows water for all the critters. If you're looking for a property that allows for multiple recreational values then take a look at this place! Call Chris Hinkle at 620-215-0033 to schedule your showing.