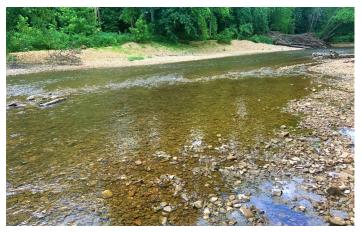

### **PROPERTY DESCRIPTION**

Location, location, location! This 120 acre property is located only 1 mile off 412 HWY at 1241 Madison 1919, Huntsville, AR 72740. The Marble access to the Kings River is only .8 away for fishing or canoeing. Electric runs through the property and a old "as is" cabin is centrally located. Their is a lot of deer sign on this acreage and it lays very well for multiple hunting stand locations. The timber consists of oak, hickory, and a few walnuts and the age class varies by area. Other small game and turkey call this farm home. County road 1919 divides the property with 17 acres on the west side and 103 acres on east side. A pond lays in the center of the acreage that allows water for all the critters. If you're looking for a property that allows for multiple recreational values then take a look at this place! Call Chris Hinkle at 620-215-0033 to schedule your showing.