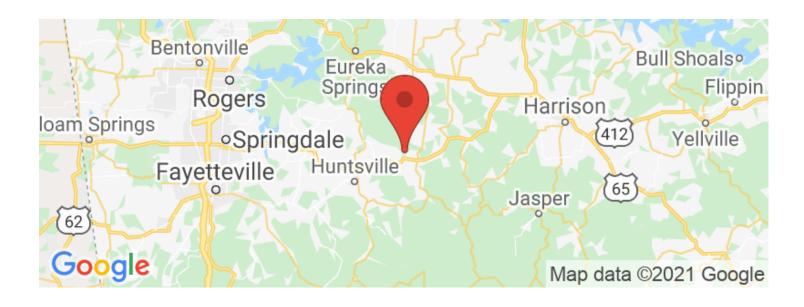

e Marble access to the Kings River is only .8 away for fishing or canoeing. Electric runs through the property and a old "as is" cabin is centrally located. Their is a lot of deer sign on this acreage and it lays very well for multiple hunting stand locations. The timber consists of oak, hickory, and a few walnuts and the age class varies by area. Other small game and turkey call this farm home. County road 1919 divides the property with 17 acres on the west side and 103 acres on east side. A pond lays in the center of the acreage that allows water for all the critters. If you're looking for a property that allows for multiple recreational values then take a look at this place! Call Chris Hinkle at 620-215-0033 to schedule your showing.



**MORE INFO ONLINE:** 





# **Locator Maps**







**MORE INFO ONLINE:** 

# **Aerial Maps**







### LISTING REPRESENTATIVE

For more information contact:



Representative

Chris Hinkle

Mobile

(620) 215-0033

**Email** 

chinkle@mossyoakproperties.com

**Address** 

21088 US Hwy 71 ste 5

City / State / Zip

Pineville, MO 64856

| <b>NOTES</b> |  |  |  |
|--------------|--|--|--|
|              |  |  |  |
|              |  |  |  |
|              |  |  |  |
|              |  |  |  |
|              |  |  |  |
|              |  |  |  |
|              |  |  |  |
|              |  |  |  |



| <u>NOTES</u> |  |  |  |  |  |  |  |
|--------------|--|--|--|--|--|--|--|
|              |  |  |  |  |  |  |  |
|              |  |  |  |  |  |  |  |
|              |  |  |  |  |  |  |  |
|              |  |  |  |  |  |  |  |
|              |  |