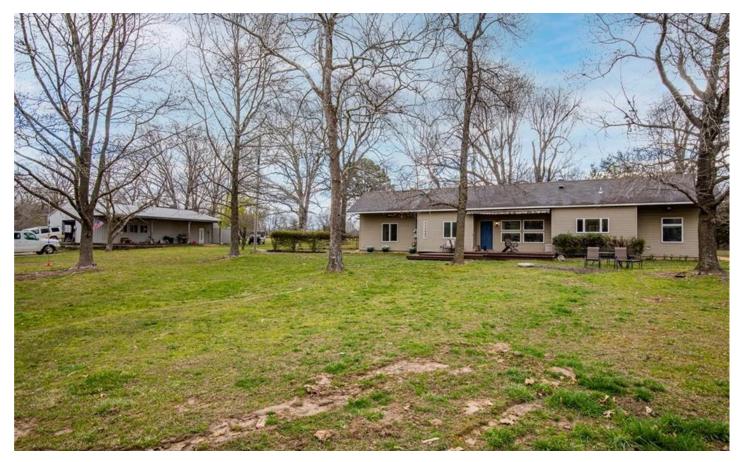

### **PROPERTY DESCRIPTION**

Idyllic Green Acres with 34 acres, 2100sf home and 30x60 shop are increasingly difficult to find. Set off the road about 600', a grove of trees provides seclusion and tranquility with Rogers, AR an easy 15 min drive away. Only 1.5 from Garfield's famous Shortstop Ice Cream Cones and 4 miles from Lost Bridge Marina, the entry crosses a small, continuously running creek that has open land entrances on each side to buildable areas with 5+acres each. Continuing up the drive, the land opens up to the home and shop with ample room on all sides for additional outbuildings, homes or acres of land for recreation. If smaller acreage is desired, the land could be easily separated into parcels and sold for home sites. For those looking for something close to town but a remote, hidden gem, Green Acres is the place to be.