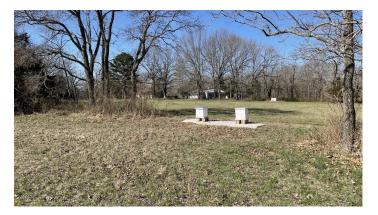

### **PROPERTY DESCRIPTION**

Idyllic Green Acres with 34 acres, 2100sf home and 30x60 shop are increasingly difficult to find. Set off the road about 600', a grove of trees provides seclusion and tranquility with Rogers, AR an easy 15 min drive away. Only 1.5 from Garfield's famous Shortstop Ice Cream Cones and 4 miles from Lost Bridge Marina, the entry crosses a small, continuously running creek that has open land entrances on each side to buildable areas with 5+acres each. Continuing up the drive, the land opens up to the home and shop with ample room on all sides for additional outbuildings, homes or acres of land for recreation. If smaller acreage is desired, the land could be easily separated into parcels and sold for home sites. For those looking for something close to town but a remote, hidden gem, Green Acres is the place to be.