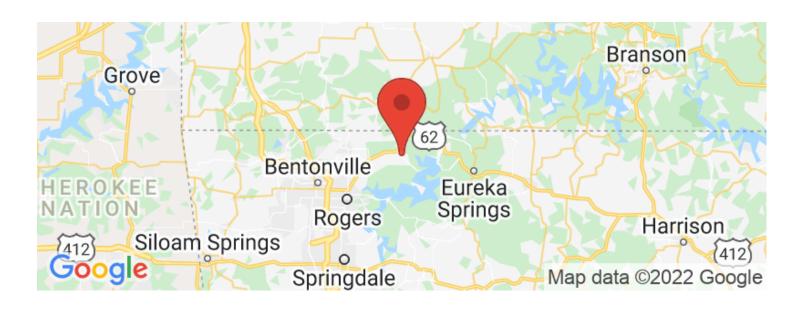

# **Locator Maps**

# **SUMMARY**

**Address** 

19100 N Highway 127

City, State Zip

Garfield, AR 72732

County

**Benton County** 

Type

Residential Property, Recreational Land

Latitude / Longitude

36.434882 / -93.954986

Taxes (Annually)

1208

**Dwelling Square Feet** 

2087

**Bedrooms / Bathrooms** 