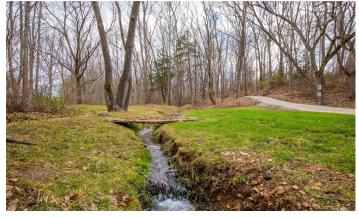

### **PROPERTY DESCRIPTION**

Idyllic Green Acres with 34 acres, 2100sf home and 30x60 shop are increasingly difficult to find. Set off the road about 600', a grove of trees provides seclusion and tranquility with Rogers, AR an easy 15 min drive away. Only 1.5 from Garfield's famous Shortstop Ice Cream Cones and 4 miles from Lost Bridge Marina, the entry crosses a small, continuously running creek that has open land entrances on each side to buildable areas with 5+acres each. Continuing up the drive, the land opens up to the home and shop with ample room on all sides for additional outbuildings, homes or acres of land for recreation. If smaller acreage is desired, the land could be easily separated into parcels and sold for home sites. For those looking for something close to town but a remote, hidden gem, Green Acres is the place to be.