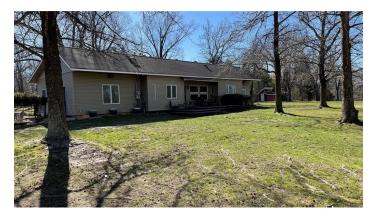

### **PROPERTY DESCRIPTION**

Idyllic Green Acres with 34 acres, 2100sf home and 30x60 shop are increasingly difficult to find. Set off the road about 600', a grove of trees provides seclusion and tranquility with Rogers, AR an easy 15 min drive away. Only 1.5 from Garfield's famous Shortstop Ice Cream Cones and 4 miles from Lost Bridge Marina, the entry crosses a small, continuously running creek that has open land entrances on each side to buildable areas with 5+acres each. Continuing up the drive, the land opens up to the home and shop with ample room on all sides for additional outbuildings, homes or acres of land for recreation. If smaller acreage is desired, the land could be easily separated into parcels and sold for home sites. For those looking for something close to town but a remote, hidden gem, Green Acres is the place to be.