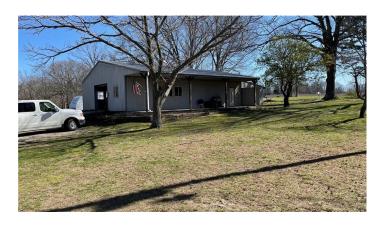

### **PROPERTY DESCRIPTION**

Idyllic Green Acres with 34 acres, 2100sf home and 30x60 shop are increasingly difficult to find. Set off the road about 600', a grove of trees provides seclusion and tranquility with Rogers, AR an easy 15 min drive away. Only 1.5 from Garfield's famous Shortstop Ice Cream Cones and 4 miles from Lost Bridge Marina, the entry crosses a small, continuously running creek that has open land entrances on each side to buildable areas with 5+acres each. Continuing up the drive, the land opens up to the home and shop with ample room on all sides for additional outbuildings, homes or acres of land for recreation. If smaller acreage is desired, the land could be easily separated into parcels and sold for home sites. For those looking for something close to town but a remote, hidden gem, Green Acres is the place to be.