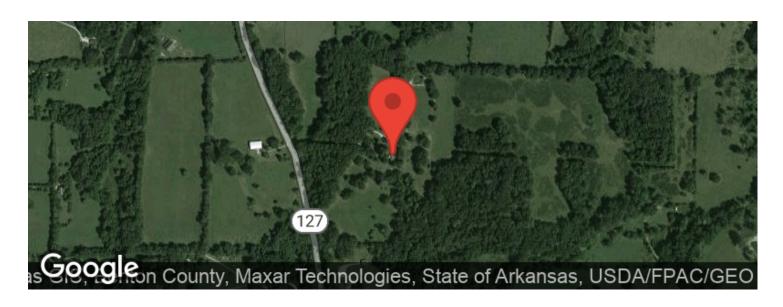

# **Aerial Maps**

### **PROPERTY DESCRIPTION**

Idyllic Green Acres with 34 acres, 2100sf home and 30x60 shop are increasingly difficult to find. Set off the road about 600', a grove of trees provides seclusion and tranquility with Rogers, AR an easy 15 min drive away. Only 1.5 from Garfield's famous Shortstop Ice Cream Cones and 4 miles from Lost Bridge Marina, the entry crosses a small, continuously running creek that has open land entrances on each side to buildable areas with 5+acres each. Continuing up the drive, the land opens up to the home and shop with ample room on all sides for additional outbuildings, homes or acres of land for recreation. If smaller acreage is desired, the land could be easily separated into parcels and sold for home sites. For those looking for something close to town but a remote, hidden gem, Green Acres is the place to be.