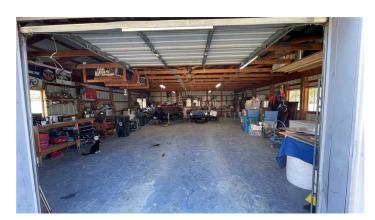

### **PROPERTY DESCRIPTION**

Idyllic Green Acres with 34 acres, 2100sf home and 30x60 shop are increasingly difficult to find. Set off the road about 600', a grove of trees provides seclusion and tranquility with Rogers, AR an easy 15 min drive away. Only 1.5 from Garfield's famous Shortstop Ice Cream Cones and 4 miles from Lost Bridge Marina, the entry crosses a small, continuously running creek that has open land entrances on each side to buildable areas with 5+acres each. Continuing up the drive, the land opens up to the home and shop with ample room on all sides for additional outbuildings, homes or acres of land for recreation. If smaller acreage is desired, the land could be easily separated into parcels and sold for home sites. For those looking for something close to town but a remote, hidden gem, Green Acres is the place to be.