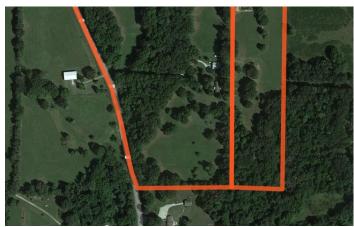

19100 N Hwy 127 19100 N Highway 127 Garfield, AR 72732

**\$850,000**34.870 +/- acres
Benton County









### 19100 N Hwy 127 Garfield, AR / Benton County

# **SUMMARY**

**Address** 

19100 N Highway 127

City, State Zip

Garfield, AR 72732

County

**Benton County** 

Type

Residential Property, Recreational Land

Latitude / Longitude

36.434882 / -93.954986

Taxes (Annually)

1208

**Dwelling Square Feet** 

2087

**Bedrooms / Bathrooms** 

4/2

**Acreage** 

34.870

**Price** 

\$850,000

**Property Website** 

https://www.mossyoakproperties.com/property/1 9100-n-hwy-127-benton-arkansas/27107/









### **PROPERTY DESCRIPTION**

Idyllic Green Acres with 34 acres, 2100sf home and 30x60 shop are increasingly difficult to find. Set off the road about 600', a grove of trees provides seclusion and tranquility with Rogers, AR an easy 15 min drive away. Only 1.5 from Garfield's famous Shor