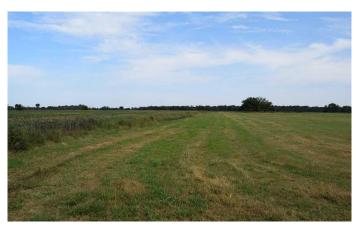

### **PROPERTY DESCRIPTION**

210 acres of Income producing land is becoming more difficult to find. In Delaware County, OK this mixed use residential, farmland, ranchland is cross fenced for cattle but is predominantly used for hay fields from the Midland Bermuda. Annually fertilized, this previous row crop farm produces ample hay for the sister farm of 390 ac 1/2 mile away. 3 ponds (at least one spring fed), a well and 2 automatic waterers allow for cattle to be readily moved in.

The area's landscape is dotted with poultry farms with some no longer in poultry production but used as growing houses. This land is flat and a prime set up for poultry barns or growing houses without being too close to farms in the area. Access is all paved from Colcord, OK, with only the last half mile of gravel road to either of the Western or Eastern entries.