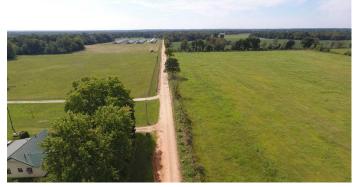

The area's landscape is dotted with poultry farms with some no longer in poultry production but used as growing houses. This land is flat and a prime set up for poultry barns or growing houses without being too close to farms in the area. Access is all paved from Colcord, OK, with only the last half mile of gravel road to either of the Western or Eastern entries.

# **Aerial Maps**