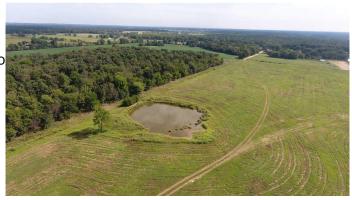

### **PROPERTY DESCRIPTION**

210 acres of Income producing land is becoming more difficult to find. In Delaware County, OK this mixed use residential, farmland, ranchland is cross fenced for cattle but is predominantly used for hay fields from the Midland Bermuda. Annually fertilized, this previous row crop farm produces ample hay for the sister farm of 390 ac 1/2 mile away. 3 ponds (at least one spring fed), a well and 2 automatic waterers allow for cattle to be readily moved in.

## Colcord 210 Jay, OK / Delaware County

# **Aerial Maps**