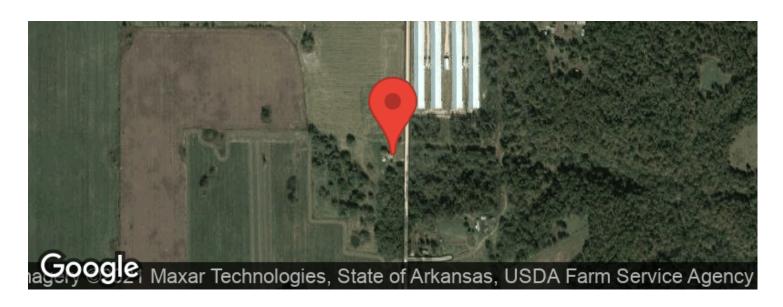

rent of \$150/mo.

The area's landscape is dotted with poultry farms with some no longer in poultry production but used as growing houses. This land is flat and a prime set up for poultry barns or growing houses without being too close to farms in the area. Access is all paved from Colcord, OK, with only the last half mile of gravel road to either of the Western or Eastern entries.

6 miles from Colcord, 10 miles from Jay and 13 miles from the Arkansas State Line this 210 acres is conveniently located to expand operations from NorthWest Arkansas farms or other Delaware County farms looking for more ground.

Call or text Jeff Clifton at 479-601-1317 or [Email listed above] for a site tour.



## Colcord 210 Jay, OK / Delaware County













# **Locator Maps**







# **Aerial Maps**







#### LISTING REPRESENTATIVE

For more information contact:



#### Representative

Jeff Clifton

Mobile

(479) 601-1317

Office

(417) 226-3478

**Email** 

jclifton@mossyoakproperties.com

**Address** 

21088 US Hwy 71 ste 5

City / State / Zip Pineville, MO 64856

| <u>NOTES</u> |  |  |
|--------------|--|--|
|              |  |  |
|              |  |  |
|              |  |  |
|              |  |  |
|              |  |  |
|              |  |  |
|              |  |  |



| <u>NOTES</u> |  |  |  |
|--------------|--|--|--|
|              |  |  |  |
|              |  |  |  |
|              |  |  |  |
|              |  |  |  |
|              |  |  |  |
|              |  |  |  |
|              |  |  |  |
|              |  |  |  |
|              |  |  |  |
|              |  |  |  |
|