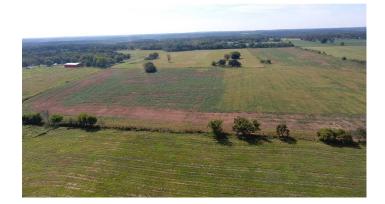

### **PROPERTY DESCRIPTION**

210 acres of Income producing land is becoming more difficult to find. In Delaware County, OK this mixed use residential, farmland, ranchland is cross fenced for cattle but is predominantly used for hay fields from the Midland Bermuda. Annually fertilized, this previous row crop farm produces ample hay for the sister farm of 390 ac 1/2 mile away. 3 ponds (at least one spring fed), a well and 2 automatic waterers allow for cattle to be readily moved in.

## Colcord 210 Jay, OK / Delaware County

# **Aerial Maps**