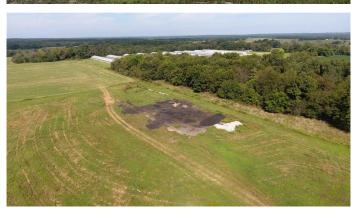

The area's landscape is dotted with poultry farms with some no longer in poultry production but used as growing houses. This land is flat and a prime set up for poultry barns or growing houses without being too close to farms in the area. Access is all paved from Colcord, OK, with only the last half mile of gravel road to either of the Western or Eastern entries.

# **Aerial Maps**