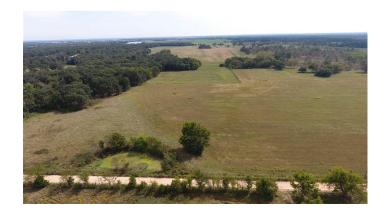

### **PROPERTY DESCRIPTION**

210 acres of Income producing land is becoming more difficult to find. In Delaware County, OK this mixed use residential, farmland, ranchland is cross fenced for cattle but is predominantly used for hay fields from the Midland Bermuda. Annually fertilized, this previous row crop farm produces ample hay for the sister farm of 390 ac 1/2 mile away. 3 ponds (at least one spring fed), a well and 2 automatic waterers allow for cattle to be readily moved in.

The home at 46513 S. 670 Rd, Jay, OK is currently rented at \$400/mo and sits on Eastern side of the property with road frontage and a small outbuilding and a 60x80 hay barn behind it. The adjacent building has plans to be updated and made into an additional apartment with an expected rent of \$150/mo.

# **Aerial Maps**