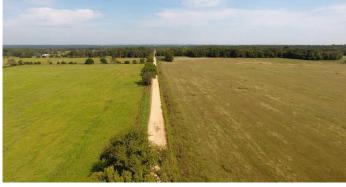

The area's landscape is dotted with poultry farms with some no longer in poultry production but used as growing houses. This land is flat and a prime set up for poultry barns or growing houses without being too close to farms in the area. Access is all paved from Colcord, OK, with only the last half mile of gravel road to either of the Western or Eastern entries.

# **Aerial Maps**