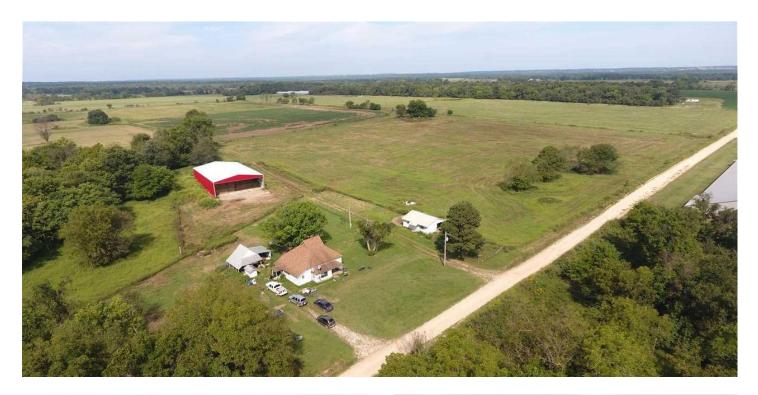

### **PROPERTY DESCRIPTION**

210 acres of Income producing land is becoming more difficult to find. In Delaware County, OK this mixed use residential, farmland, ranchland is cross fenced for cattle but is predominantly used for hay fields from the Midland Bermuda. Annually fertilized, this previous row crop farm produces ample hay for the sister farm of 390 ac 1/2 mile away. 3 ponds (at least one spring fed), a well and 2 automatic waterers allow for cattle to be readily moved in.

The home at 46513 S. 670 Rd, Jay, OK is currently rented at \$400/mo and sits on Eastern side of the property with road frontage and a small outbuilding and a 60x80 hay barn behind it. The adjacent building has plans to be updated and made into an additional apartment with an expected rent of \$150/mo.

The area's landscape is dotted with poultry farms with some no longer in poultry production but used as growing houses. This land is flat and a prime set up for poultry barns or growing houses without being too close to farms in the area. Access is all paved from Colcord, OK, with only the last half mile of gravel road to either of the Western or Eastern entries.