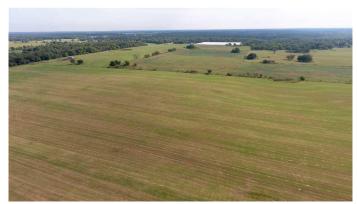

### **PROPERTY DESCRIPTION**

210 acres of Income producing land is becoming more difficult to find. In Delaware County, OK this mixed use residential, farmland, ranchland is cross fenced for cattle but is predominantly used for hay fields from the Midland Bermuda. Annually fertilized, this previous row crop farm produces ample hay for the sister farm of 390 ac 1/2 mile away. 3 ponds (at least one spring fed), a well and 2 automatic waterers allow for cattle to be readily moved in.

The area's landscape is dotted with poultry farms with some no longer in poultry production but used as growing houses. This land is flat and a prime set up for poultry barns or growing houses without being too close to farms in the area. Access is all paved from Colcord, OK, with only the last half mile of gravel road to either of the Western or Eastern entries.

# **Aerial Maps**