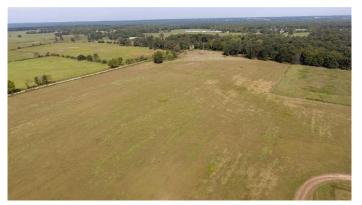

### **PROPERTY DESCRIPTION**

210 acres of Income producing land is becoming more difficult to find. In Delaware County, OK this mixed use residential, farmland, ranchland is cross fenced for cattle but is predominantly used for hay fields from the Midland Bermuda. Annually fertilized, this previous row crop farm produces ample hay for the sister farm of 390 ac 1/2 mile away. 3 ponds (at least one spring fed), a well and 2 automatic waterers allow for cattle to be readily moved in.

## Colcord 210 Jay, OK / Delaware County

# **Aerial Maps**