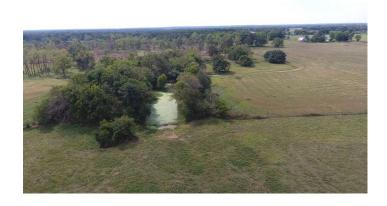

### **PROPERTY DESCRIPTION**

210 acres of Income producing land is becoming more difficult to find. In Delaware County, OK this mixed use residential, farmland, ranchland is cross fenced for cattle but is predominantly used for hay fields from the Midland Bermuda. Annually fertilized, this previous row crop farm produces ample hay for the sister farm of 390 ac 1/2 mile away. 3 ponds (at least one spring fed), a well and 2 automatic waterers allow for cattle to be readily moved in.

## Colcord 210 Jay, OK / Delaware County

# **Aerial Maps**