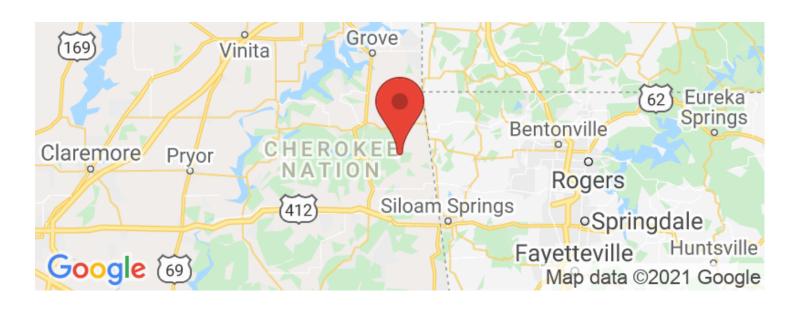

6 miles from Colcord, 10 miles from Jay and 13 miles from the Arkansas State Line this 210 acres is conveniently located to expand operations from NorthWest Arkansas farms or other Delaware County farms looking for more ground.

# **Locator Maps**