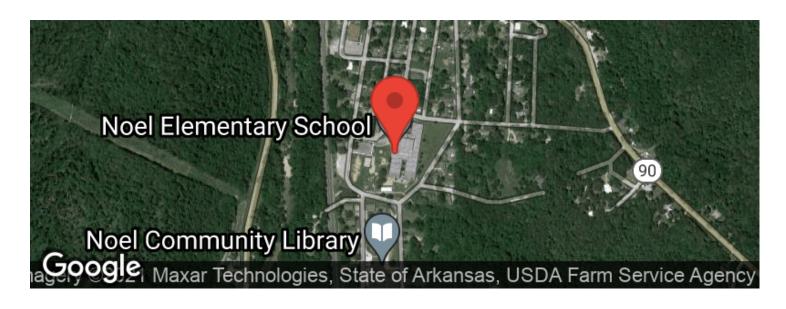

Type

Undeveloped Land, Recreational Land

**Latitude / Longitude** 36.5395784 / -94.4849075

Acreage 6.780

**Price** \$48,000

**Property Website** 

https://mossyoakproperties.com/property/tbd-kyle-rd-noel-mo-mcdonald-missouri/19986/









## TBD Kyle Rd, Noel MO Noel, MO / McDonald County

# **PROPERTY DESCRIPTION**

This acreage offers a gorgeous view of the Ozarks and is ready-to-build. A mixture of open land with scenic views and timber with NO RESTRICTIONS. Build your dream home or a cabin for a quick get away and enjoy canoeing, kayaking or rafting the Elk River. Located close to Hwy 90 and the I-49 bypass to Northwest Arkansas.



MORE INFO ONLINE:

## TBD Kyle Rd, Noel MO Noel, MO / McDonald County









# **Locator Maps**







**MORE INFO ONLINE:** 

# **Aerial Maps**







### LISTING REPRESENTATIVE

For more information contact:



#### Representative

Lisa Kinder

#### Mobile

(417) 389-4808

#### **Email**

lkinder@mossyoakproperties.com

#### **Address**

21088 US Hwy 71 ste 5

#### City / State / Zip

Pineville, MO 64856

| <b>NOTES</b> |  |  |  |
|--------------|--|--|--|
|              |  |  |  |
|              |  |  |  |
|              |  |  |  |
|              |  |  |  |
|              |  |  |  |
|              |  |  |  |



| <u>NOTES</u> |  |  |  |
|--------------|--|--|--|
|              |  |  |  |
|              |  |  |  |
|              |  |  |  |
|              |  |  |  |
|              |  |  |  |
|              |  |  |  |
|              |  |  |  |
|              |  |  |  |
|              |  |  |  |
|              |  |  |  |
|