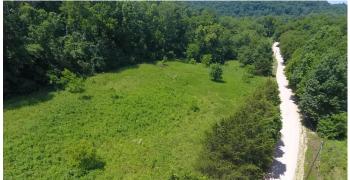

TBD Kyle Rd, Noel MO Noel, MO 64854

\$48,000 6.780 +/- acres McDonald County







## TBD Kyle Rd, Noel MO Noel, MO / McDonald County

# **SUMMARY**

**City, State Zip** Noel, MO 64854

County

McDonald County

Type

Undeveloped Land, Recreational Land

**Latitude / Longitude** 36.5395784 / -94.4849075

Acreage 6.780

**Price** \$48,000

**Property Website** 

https://mossyoakproperties.com/property/tbd-kyle-rd-noel-mo-mcdonald-missouri/19986/









## TBD Kyle Rd, Noel MO Noel, MO / McDonald County

# **PROPERTY DESCRIPTION**

This acreage offers a gorgeous view of the Ozarks and is ready-to-build. A mixture of open land with scenic views and timber with NO RESTRICTIONS. Build your dream home or a cabin for a quick get away and enjoy canoeing, kayaking or rafting the Elk River. Located close to Hwy 90 and the I-49 bypass to Northwest Arkansas.



MORE INFO ONLINE