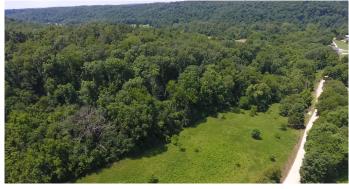

TBD Kyle Rd, Noel MO Noel, MO 64854

\$48,000 6.780 +/- acres McDonald County







## TBD Kyle Rd, Noel MO Noel, MO / McDonald County

# **SUMMARY**

**City, State Zip** Noel, MO 64854

County

McDonald County

Type

Undeveloped Land, Recreational Land

**Latitude / Longitude** 36.5395784 / -94.4849075

Acreage 6.780

**Price** \$48,000

**Property Website** 

https://mossyoakproperties.com/property/tbd-kyle-rd-noel-mo-mcdonald-missouri/19986/









## TBD Kyle Rd, Noel MO Noel, MO / McDonald County

# **PROPERTY DESCRIPTION**

This acreage offers a gorgeous view of the Ozarks and is ready-to-build. A mixture of open land with scenic views and timber with NO RESTRICTIONS. Build your dream home or a cabin for a quick get away and enjoy canoeing, kayaking or rafting the Elk River. Located close to Hwy 90 and the I-49 bypass to Northwest Arkansas.



MORE INFO ONLINE: