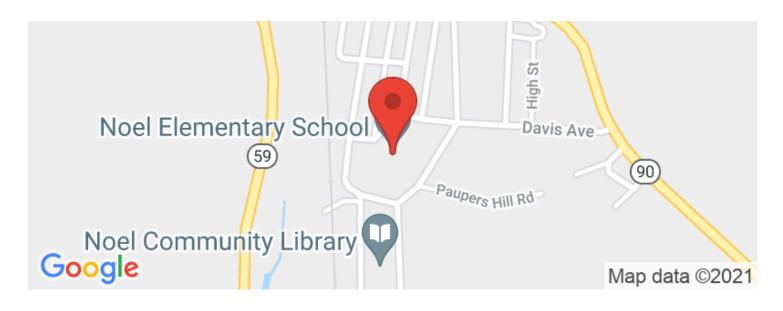

e Zip** Noel, MO 64854

County

McDonald County

Type

Undeveloped Land, Recreational Land

**Latitude / Longitude** 36.5395784 / -94.4849075

Acreage 6.780

**Price** \$48,000

**Property Website** 

https://mossyoakproperties.com/property/tbd-kyle-rd-noel-mo-mcdonald-missouri/19986/









## TBD Kyle Rd, Noel MO Noel, MO / McDonald County

# **PROPERTY DESCRIPTION**

This acreage offers a gorgeous view of the Ozarks and is ready-to-build. A mixture of open land with scenic views and timber with NO RESTRICTIONS. Build your dream home or a cabin for a quick get away and enjoy canoeing, kayaking or rafting the Elk River. Located close to Hwy 90 and the I-49 bypass to Northwest Arkansas.



MORE INFO ONLINE:

## TBD Kyle Rd, Noel MO Noel, MO / McDonald County









# **Locator Maps**







**MORE INFO ONLINE:** 

# **Aerial Maps**







### LISTING REPRESENTATIVE

For more information contact:



#### Representative

Lisa Kinder

#### Mobile

(417) 389-4808

#### **Email**

lkinder@mossyoakproperties.com

#### **Address**

21088 US Hwy 71 ste 5

#### City / State / Zip

Pineville, MO 64856

| <b>NOTES</b> |  |  |  |
|--------------|--|--|--|
|              |  |  |  |
|              |  |  |  |
|              |  |  |  |
|              |  |  |  |
|              |  |  |  |
|              |  |  |  |



| <u>NOTES</u> |  |  |  |
|--------------|--|--|--|
|              |  |  |  |
|              |  |  |  |
|              |  |  |  |
|              |  |  |  |
|              |  |  |  |
|              |  |  |  |
|              |  |  |  |
|              |  |  |  |
|