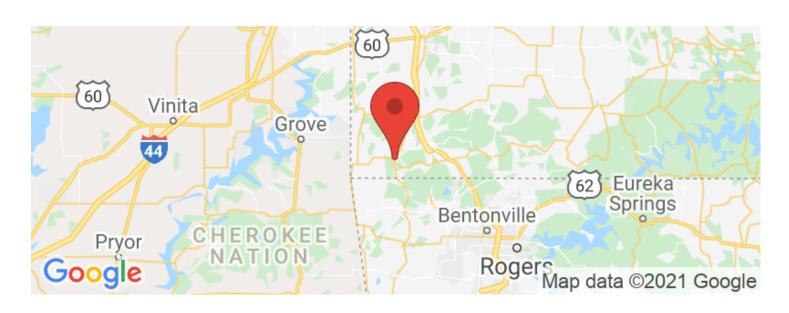

Zip** Noel, MO 64854

County

McDonald County

Type

Undeveloped Land, Recreational Land

**Latitude / Longitude** 36.5395784 / -94.4849075

Acreage 6.780

**Price** \$48,000

**Property Website** 

https://mossyoakproperties.com/property/tbd-kyle-rd-noel-mo-mcdonald-missouri/19986/









## TBD Kyle Rd, Noel MO Noel, MO / McDonald County

# **PROPERTY DESCRIPTION**

This acreage offers a gorgeous view of the Ozarks and is ready-to-build. A mixture of open land with scenic views and timber with NO RESTRICTIONS. Build your dream home or a cabin for a quick get away and enjoy canoeing, kayaking or rafting the Elk River. Located close to Hwy 90 and the I-49 bypass to Northwest Arkansas.



MORE INFO ONLINE:

## TBD Kyle Rd, Noel MO Noel, MO / McDonald County









# **Locator Maps**







**MORE INFO ONLINE:** 

# **Aerial Maps**







### LISTING REPRESENTATIVE

For more information contact:



#### Representative

Lisa Kinder

#### Mobile

(417) 389-4808

#### **Email**

lkinder@mossyoakproperties.com

#### **Address**

21088 US Hwy 71 ste 5

#### City / State / Zip

Pineville, MO 64856

| <b>NOTES</b> |  |  |  |
|--------------|--|--|--|
|              |  |  |  |
|              |  |  |  |
|              |  |  |  |
|              |  |  |  |
|              |  |  |  |
|              |  |  |  |



| <u>NOTES</u> |  |  |  |
|--------------|--|--|--|
|              |  |  |  |
|              |  |  |  |
|              |  |  |  |
|              |  |  |  |
|              |  |  |  |
|              |  |  |  |
|              |  |  |  |
|              |  |  |  |
|              |