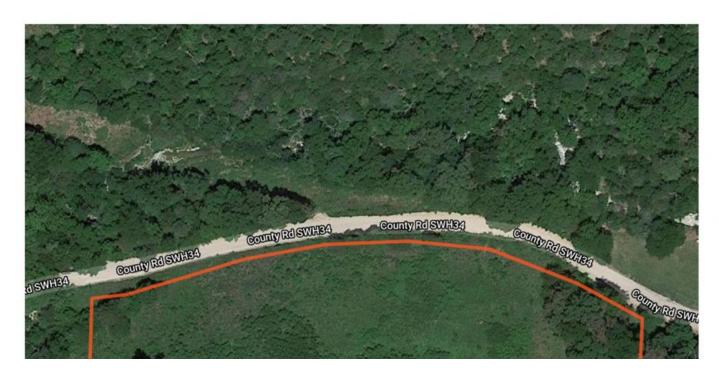

TBD Kyle Rd, Noel MO Noel, MO 64854

\$48,000 6.780 +/- acres McDonald County







## TBD Kyle Rd, Noel MO Noel, MO / McDonald County

# **SUMMARY**

**City, State Zip** Noel, MO 64854

County

McDonald County

Type

Undeveloped Land, Recreational Land

**Latitude / Longitude** 36.5395784 / -94.4849075

Acreage 6.780

**Price** \$48,000

**Property Website** 

https://mossyoakproperties.com/property/tbd-kyle-rd-noel-mo-mcdonald-missouri/19986/









## TBD Kyle Rd, Noel MO Noel, MO / McDonald County

# **PROPERTY DESCRIPTION**

This acreage offers a gorgeous view of the Ozarks and is ready-to-build. A mixture of open land with scenic views and timber with NO RESTRICTIONS. Build your dream home or a cabin for a quick get away and enjoy canoeing, kayaking or rafting the Elk River. Located close to Hwy 90 and the I-49 bypass to Northwest Arkansas.



MORE INFO ONLI