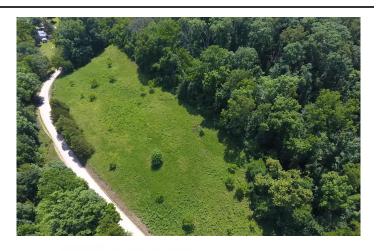

TBD Kyle Rd, Noel MO Noel, MO 64854

\$48,000 6.780 +/- acres McDonald County







## TBD Kyle Rd, Noel MO Noel, MO / McDonald County

# **SUMMARY**

**City, State Zip** Noel, MO 64854

County

McDonald County

Type

Undeveloped Land, Recreational Land

**Latitude / Longitude** 36.5395784 / -94.4849075

Acreage 6.780

**Price** \$48,000

**Property Website** 

https://mossyoakproperties.com/property/tbd-kyle-rd-noel-mo-mcdonald-missouri/19986/









## TBD Kyle Rd, Noel MO Noel, MO / McDonald County

# **PROPERTY DESCRIPTION**

This acreage offers a gorgeous view of the Ozarks and is ready-to-build. A mixture of open land with scenic views and timber with NO RESTRICTIONS. Build your dream home or a cabin for a quick get away and enjoy canoeing, kayaking or rafting the Elk River. Located close to Hwy 90 and the I-49 bypass to Northwest Arkansas.



MORE INFO ONLINE:

## TBD Kyle Rd, Noel MO Noel, MO / McDonald County









# **Locator Maps**







**MORE INFO ONLINE:** 

# **Aerial Maps**







### LISTING REPRESENTATIVE

For more information contact:



#### Representative

Lisa Kinder

#### Mobile

(417) 389-4808

#### **Email**

lkinder@mossyoakproperties.com

#### **Address**

21088 US Hwy 71 ste 5

#### City / State /