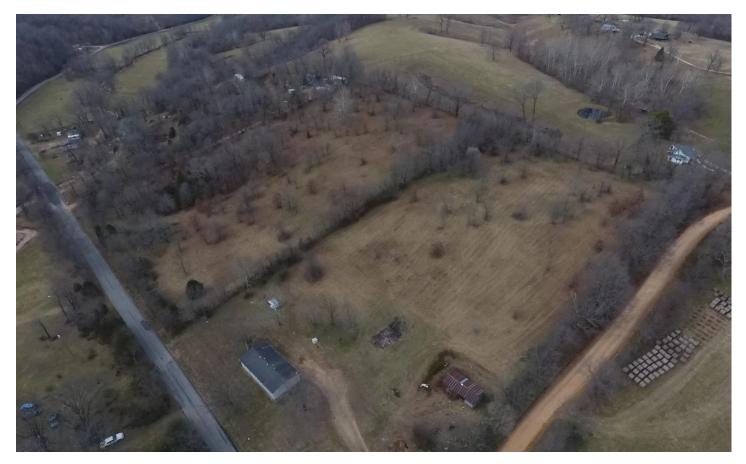

### **Aerial Maps**

### **PROPERTY DESCRIPTION**

This property is a half mile west of Hwy 71 for quick access to I-49 in Anderson, MO. With a little less then 12 acres, the land is suitable for a variety of livestock purposes. The existing outbuilding provides covered storage and small livestock holding areas. Pending at time of listing.