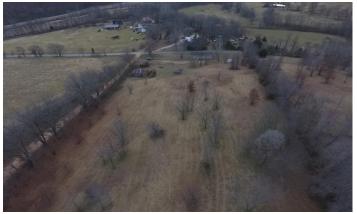

### **PROPERTY DESCRIPTION**

This property is a half mile west of Hwy 71 for quick access to I-49 in Anderson, MO. With a little less then 12 acres, the land is suitable for a variety of livestock purposes. The existing outbuilding provides covered storage and small livestock holding areas. Pending at time of listing.

### **Aerial Maps**