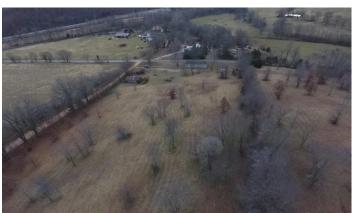

### **PROPERTY DESCRIPTION**

This property is a half mile west of Hwy 71 for quick access to I-49 in Anderson, MO. With a little less then 12 acres, the land is suitable for a variety of livestock purposes. The existing outbuilding provides covered storage and small livestock holding areas. Pending at time of listing.

### **Aerial Maps**