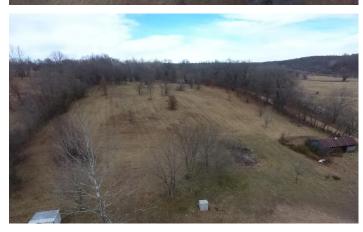

### **Aerial Maps**

### **PROPERTY DESCRIPTION**

This property is a half mile west of Hwy 71 for quick access to I-49 in Anderson, MO. With a little less then 12 acres, the land is suitable for a variety of livestock purposes. The existing outbuilding provides covered storage and small livestock holding areas. Pending at time of listing.