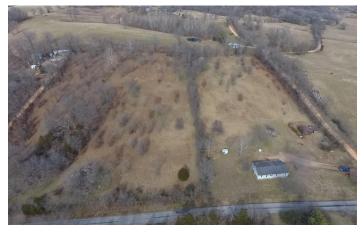

### **Aerial Maps**

### **PROPERTY DESCRIPTION**

This property is a half mile west of Hwy 71 for quick access to I-49 in Anderson, MO. With a little less then 12 acres, the land is suitable for a variety of livestock purposes. The existing outbuilding provides covered storage and small livestock holding areas. Pending at time of listing.