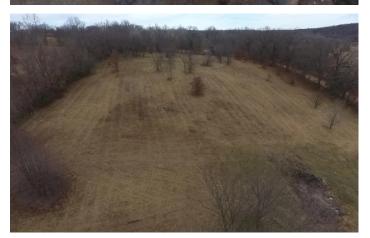

### **PROPERTY DESCRIPTION**

This property is a half mile west of Hwy 71 for quick access to I-49 in Anderson, MO. With a little less then 12 acres, the land is suitable for a variety of livestock purposes. The existing outbuilding provides covered storage and small livestock holding areas. Pending at time of listing.

### **Aerial Maps**