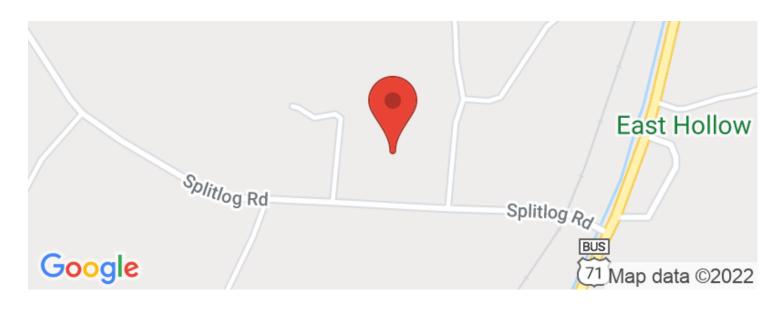

Rd Goodman, MO 64843

\$120,000 11.700 +/- acres McDonald County









### **SUMMARY**

**Address** 

5426 Splitlog Rd

City, State Zip

Goodman, MO 64843

County

**McDonald County** 

Type

Recreational Land

Latitude / Longitude

36.6924167 / -94.4387245

**Acreage** 

11.700

**Price** 

\$120,000

**Property Website** 

https://www.mossyoakproperties.com/property/5 426-splitlog-rd-goodman-mo-64842-mcdonald-missouri/24975/









### **PROPERTY DESCRIPTION**

This property is a half mile west of Hwy 71 for quick access to I-49 in Anderson, MO. With a little less then 12 acres, the land is suitable for a variety of livestock purposes. The existing outbuilding provides covered storage and small livestock holding areas. Pending at time of listing.













### **Locator Maps**







### **Aerial Maps**







#### LISTING REPRESENTATIVE

For more information contact:



Representative

Lisa Kinder

Mobile

(417) 389-4808

**Email** 

Ikinder@mossyoakproperties.com

**Address** 

21088 US Hwy 71 ste 5

**City / State / Zip**Pineville, MO 64856

| <u>NOTES</u> |  |  |  |
|--------------|--|--|--|
|              |  |  |  |
|              |  |  |  |
|              |  |  |  |
|              |  |  |  |
|              |  |  |  |
|              |  |  |  |



| <del></del> |   |          |          |   |
|-------------|---|----------|----------|---|
|             |   |          |          |   |
|             |   |          |          |   |
|             |   |          |          |   |
|             |   |          |          |   |
|             |   |          |          |