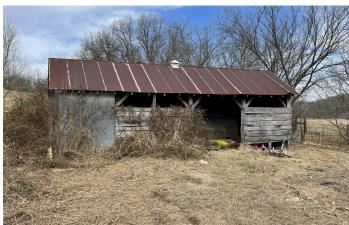

### **PROPERTY DESCRIPTION**

This property is a half mile west of Hwy 71 for quick access to I-49 in Anderson, MO. With a little less then 12 acres, the land is suitable for a variety of livestock purposes. The existing outbuilding provides covered storage and small livestock holding areas. Pending at time of listing.