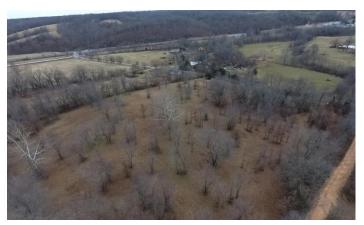

### **PROPERTY DESCRIPTION**

This property is a half mile west of Hwy 71 for quick access to I-49 in Anderson, MO. With a little less then 12 acres, the land is suitable for a variety of livestock purposes. The existing outbuilding provides covered storage and small livestock holding areas. Pending at time of listing.

### **Aerial Maps**