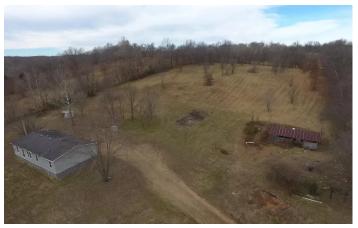

### **PROPERTY DESCRIPTION**

This property is a half mile west of Hwy 71 for quick access to I-49 in Anderson, MO. With a little less then 12 acres, the land is suitable for a variety of livestock purposes. The existing outbuilding provides covered storage and small livestock holding areas. Pending at time of listing.

### **Aerial Maps**