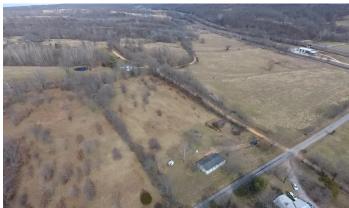

### **Aerial Maps**

### **PROPERTY DESCRIPTION**

This property is a half mile west of Hwy 71 for quick access to I-49 in Anderson, MO. With a little less then 12 acres, the land is suitable for a variety of livestock purposes. The existing outbuilding provides covered storage and small livestock holding areas. Pending at time of listing.