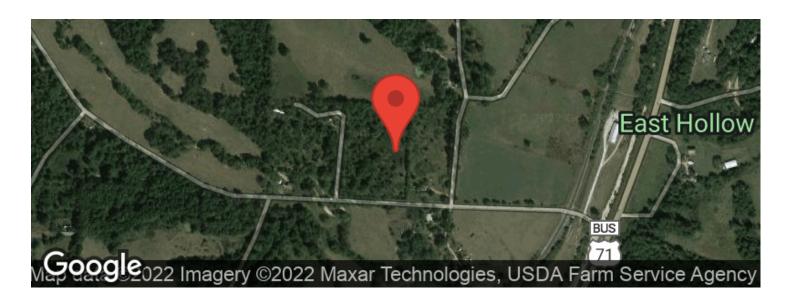

### **Aerial Maps**

5426 Splitlog Rd, Goodman MO 64842 5426 Splitlog Rd Goodman, MO 64843

\$120,000 11.700 +/- acres McDonald County

### **PROPERTY DESCRIPTION**

This property is a half mile west of Hwy 71 for quick access to I-49 in Anderson, MO. With a little less then 12 acres, the land is suitable for a variety of livestock purposes. The existing outbuilding provides covered storage and small livestock holding areas. Pending at time of listing.