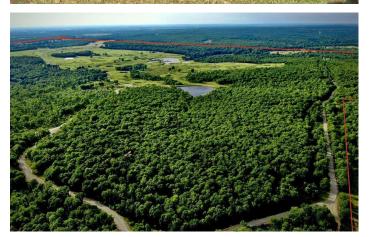

#### **PROPERTY DESCRIPTION**

Lamar Oklahoma Hughes County 647 Acres

Be apart of the on going stewardship of wildlife management in Hughes County Oklahoma, With good neighbors and like minded individuals to help with the on going traditions of harvesting mature big game\. This working cattle ranch is loaded down with whitetail, turkey and even has a 5.5 acre and 2.5 acre duck lake that will get any one pumped up to harvest some mallards. This 647 acres consists of 10 ponds, several large open meadows and tons of ATV trails and gravel roads leading to beautiful valleys of Lamar.