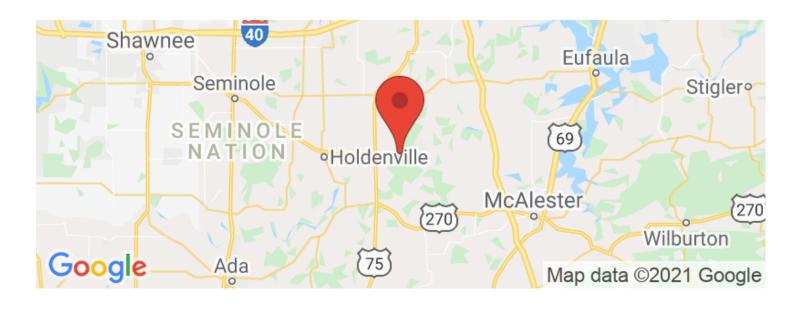

County 647 Acres

Be apart of the on going stewardship of wildlife management in Hughes County Oklahoma, With good neighbors and like minded individuals to help with the on going traditions of harvesting mature big game\. This working cattle ranch is loaded down with whitetail, turkey and even has a 5.5 acre and 2.5 acre duck lake that will get any one pumped up to harvest some mallards. This 647 acres consists of 10 ponds, several large open meadows and tons of ATV trails and gravel roads leading to beautiful valleys of Lamar.

3 miles to Lamar 4 miles to Moss School / Horntown 11 miles to Holdenville 40 miles to McAlester 1hr 30min to Tulsa and Oklahoma City 3 hrs to Dallas Texas

Kendale Fields 405-584-3916



## 647 Ranch Lamar, OK / Hughes County















## **Locator Maps**







**MORE INFO ONLINE:** 

# **Aerial Maps**







### LISTING REPRESENTATIVE

For more information contact:



Representative

Kendale Fields

Mobile

(405) 584-3916

**Email** 

kfields@mossyoakproperties.com

**Address** 

1003 Cradduck Road

City / State / Zip

Ada, OK 74820

| <b>NOTES</b> |  |  |  |
|--------------|--|--|--|
|              |  |  |  |
|              |  |  |  |
|              |  |  |  |
|              |  |  |  |
|              |  |  |  |
|              |  |  |  |
|              |  |  |  |
|              |  |  |  |



| <u>NOTES</u> |  |  |  |  |  |  |  |
|--------------|--|--|--|--|--|--|--|
|              |  |  |  |  |  |  |  |
|              |  |  |  |  |  |  |  |
|              |  |  |  |  |  |  |  |
|              |  |  |  |  |  |  |  |
|              |  |  |  |