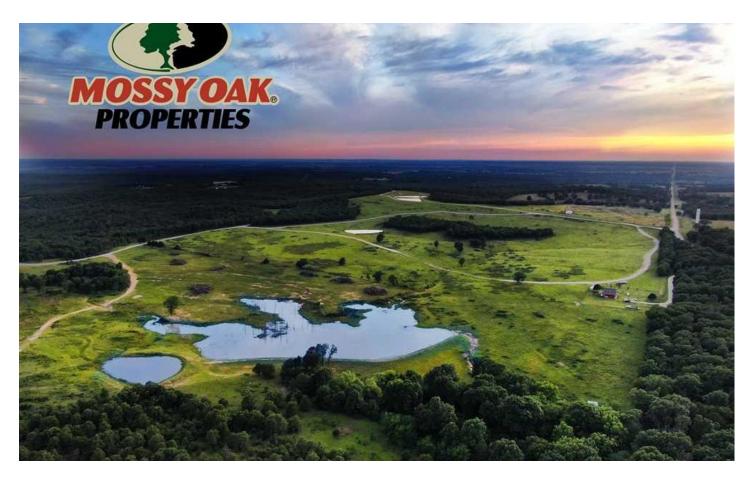

647 Ranch Lamar, OK

\$1,650,000 647 +/- acres Hughes County

**MORE INFO ONLINE:** 

#### **PROPERTY DESCRIPTION**

Lamar Oklahoma Hughes County 647 Acres

Be apart of the on going stewardship of wildlife management in Hughes County Oklahoma, With good neighbors and like minded individuals to help with the on going traditions of harvesting mature big game\. This working cattle ranch is loaded down with whitetail, turkey and even has a 5.5 acre and 2.5 acre duck lake that will get any one pumped up to harvest some mallards. This 647 acres consists of 10 ponds, several large open meadows and tons of ATV trails and gravel roads leading to beautiful valleys of Lamar.