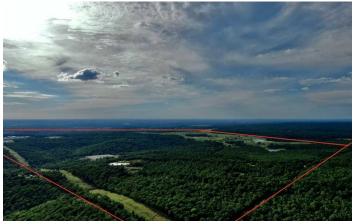

647 Ranch Lamar, OK

\$1,650,000 647 +/- acres Hughes County









**MORE INFO ONLINE:** 

## 647 Ranch Lamar, OK / Hughes County

## **SUMMARY**

City, State Zip

Lamar, OK

County

**Hughes County** 

**Type** 

Farms, Ranches, Recreational Land

Latitude / Longitude

35.0835 / -96.1708

**Acreage** 

647

**Price** 

\$1,650,000

#### **Property Website**

https://www.mossyoakproperties.com/property/6 47-ranch-hughes-oklahoma/14390/









#### **PROPERTY DESCRIPTION**

Lamar Oklahoma Hughes County 647 Acres

Be apart of the on going stewardship of wildlife management in Hughes County Oklahoma, With good neighbors and like minded individuals to help with the on going traditions of harvesting mature big game\. This working cattle ranch is loaded down with whitetail, turkey and even has a 5.5 acre and 2.5 acre duck lake that will get any one pump