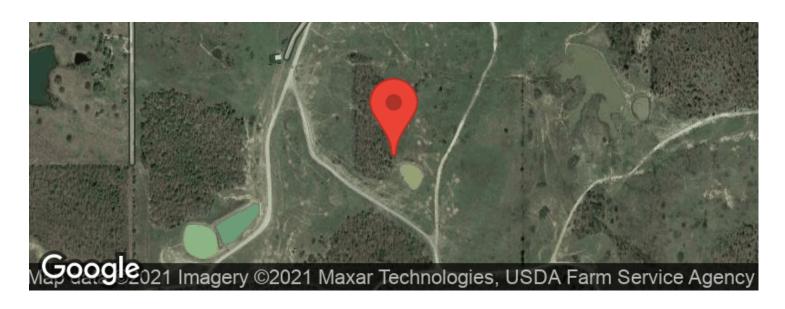

ardship of wildlife management in Hughes County Oklahoma, With good neighbors and like minded individuals to help with the on going traditions of harvesting mature big game\. This working cattle ranch is loaded down with whitetail, turkey and even has a 5.5 acre and 2.5 acre duck lake that will get any one pumped up to harvest some mallards. This 647 acres consists of 10 ponds, several large open meadows and tons of ATV trails and gravel roads leading to beautiful valleys of Lamar.

3 miles to Lamar 4 miles to Moss School / Horntown 11 miles to Holdenville 40 miles to McAlester 1hr 30min to Tulsa and Oklahoma City 3 hrs to Dallas Texas

Kendale Fields 405-584-3916



## 647 Ranch Lamar, OK / Hughes County















## **Locator Maps**







**MORE INFO ONLINE:** 

# **Aerial Maps**







### LISTING REPRESENTATIVE

For more information contact:



Representative

Kendale Fields

Mobile

(405) 584-3916

**Email** 

kfields@mossyoakproperties.com

**Address** 

1003 Cradduck Road

City / State / Zip

Ada, OK 74820

| <b>NOTES</b> |  |  |  |
|--------------|--|--|--|
|              |  |  |  |
|              |  |  |  |
|              |  |  |  |
|              |  |  |  |
|              |  |  |  |
|              |  |  |  |
|              |  |  |  |
|              |  |  |  |



| <u>NOTES</u> |  |  |  |  |  |  |  |
|--------------|--|--|--|--|--|--|--|
|              |  |  |  |  |  |  |  |
|              |  |  |  |  |  |  |  |
|              |  |  |  |  |  |  |  |
|              |  |  |  |  |  |  |  |
|              |  |  |  |  |  |  |  |
|              |  |  |  |  |  |  |