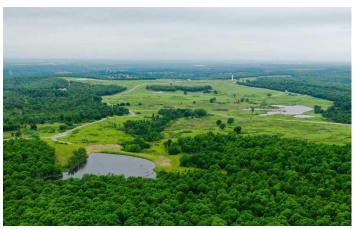

#### **PROPERTY DESCRIPTION**

Lamar Oklahoma Hughes County 647 Acres

Be apart of the on going stewardship of wildlife management in Hughes County Oklahoma, With good neighbors and like minded individuals to help with the on going traditions of harvesting mature big game\. This working cattle ranch is loaded down with whitetail, turkey and even has a 5.5 acre and 2.5 acre duck lake that will get any one pumped up to harvest some mallards. This 647 acres consists of 10 ponds, several large open meadows and tons of ATV trails and gravel roads leading to beautiful valleys of Lamar.