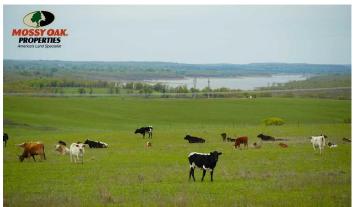

## **PROPERTY DESCRIPTION**

Lake Ranch is Located South of Keystone Lake with Beautiful views over looking the Salt creek side of highway 51. This property has so much to offer from multiple scenic house place locations to miles of creek bottoms with valleys of rocky cliffs and caves to explore. The Lake Ranch consists of 50/50 pasture and timber land with 4 creeks, 5 ponds, and 40 acres total of developed food plot locations. This working cattle ranch is the ideal place for a successful Cow-Calf operation and the hunting is spectacular with tons of food and plenty of places to hide, with a proven success to produce and keep mature Whitetail year after year.