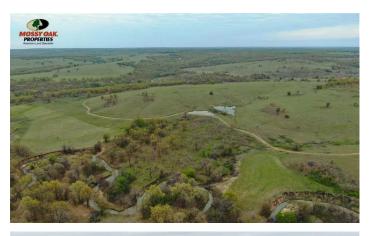

## **PROPERTY DESCRIPTION**

Lake Ranch is Located South of Keystone Lake with Beautiful views over looking the Salt creek side of highway 51. This property has so much to offer from multiple scenic house place locations to miles of creek bottoms with valleys of rocky cliffs and caves to explore. The Lake Ranch consists of 50/50 pasture and timber land with 4 creeks, 5 ponds, and 40 acres total of developed food plot locations. This working cattle ranch is the ideal place for a successful Cow-Calf operation and the hunting is spectacular with tons of food and plenty of places to hide, with a proven success to produce and keep mature Whitetail year after year.