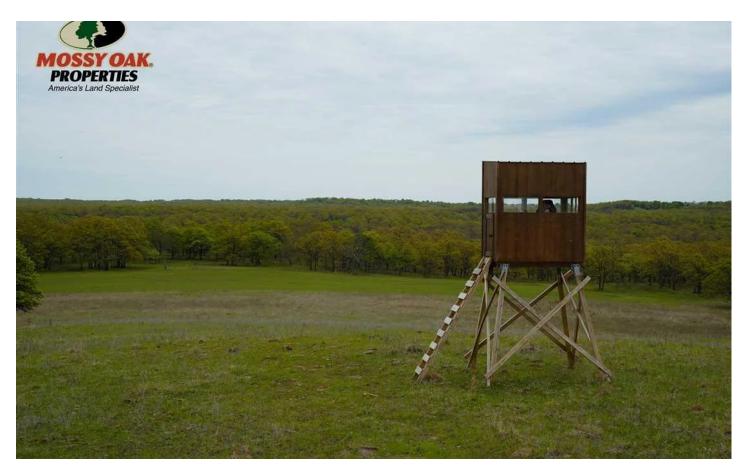

## **PROPERTY DESCRIPTION**

Lake Ranch is Located South of Keystone Lake with Beautiful views over looking the Salt creek side of highway 51. This property has so much to offer from multiple scenic house place locations to miles of creek bottoms with valleys of rocky cliffs and caves to explore. The Lake Ranch consists of 50/50 pasture and timber land with 4 creeks, 5 ponds, and 40 acres total of developed food plot locations. This working cattle ranch is the ideal place for a successful Cow-Calf operation and the hunting is spectacular with tons of food and plenty of places to hide, with a proven success to produce and keep mature Whitetail year after year.