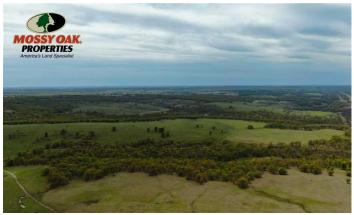

## **PROPERTY DESCRIPTION**

Lake Ranch is Located South of Keystone Lake with Beautiful views over looking the Salt creek side of highway 51. This property has so much to offer from multiple scenic house place locations to miles of creek bottoms with valleys of rocky cliffs and caves to explore. The Lake Ranch consists of 50/50 pasture and timber land with 4 creeks, 5 ponds, and 40 acres total of developed food plot locations. This working cattle ranch is the ideal place for a successful Cow-Calf operation and the hunting is spectacular with tons of food and plenty of places to hide, with a proven success to produce and keep mature Whitetail year after year.