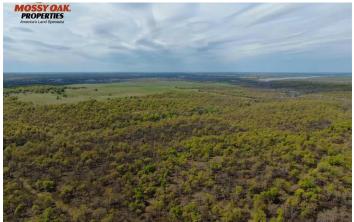

Lake Ranch (1480 Acres) Mannford, OK 74044

**\$3,700,000** 1,480 +/- acres Creek County









#### **MORE INFO ONLINE:**

MossyOakProperties.com

Page 1

#### Lake Ranch (1480 Acres) Mannford, OK / Creek County

## **SUMMARY**

**City, State Zip** Mannford, OK 74044

**County** Creek County

**Type** Farms, Ranches, Recreational Land

**Latitude / Longitude** 36.0572 / -96.3473

**Acreage** 1,480

**Price** \$3,700,000

#### **Property Website**

https://www.mossyoakproperties.com/property/la ke-ranch-1480-acres-creek-oklahoma/14849/





## **MORE INFO ONLINE:**

#### MossyOakProperties.com

## **PROPERTY DESCRIPTION**

Lake Ranch is Located South of Keystone Lake with Beautiful views over looking the Salt creek side of highway 51. This property has so much to offer from multiple scenic house place locations to miles of creek bottoms with valleys of rocky cliffs and caves to