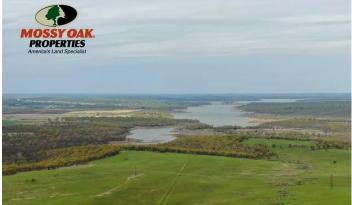

## **PROPERTY DESCRIPTION**

Lake Ranch is Located South of Keystone Lake with Beautiful views over looking the Salt creek side of highway 51. This property has so much to offer from multiple scenic house place locations to miles of creek bottoms with valleys of rocky cliffs and caves to explore. The Lake Ranch consists of 50/50 pasture and timber land with 4 creeks, 5 ponds, and 40 acres total of developed food plot locations. This working cattle ranch is the ideal place for a successful Cow-Calf operation and the hunting is spectacular with tons of food and plenty of places to hide, with a proven success to produce and keep mature Whitetail year after year.