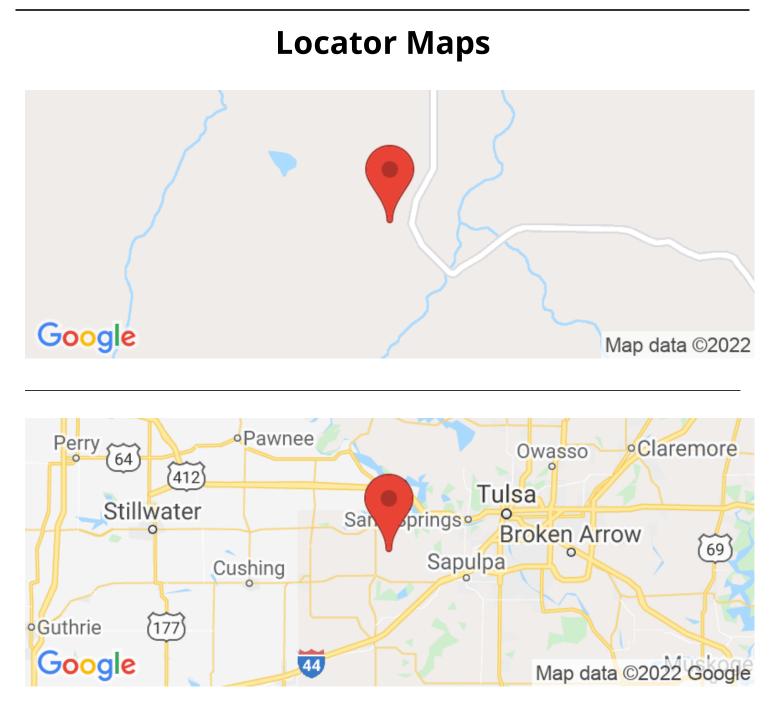

## **SUMMARY**

**City, State Zip** Mannford, OK 74044

**County** Creek County

**Type** Farms, Ranches, Recreational Land

**Latitude / Longitude** 36.0572 / -96.3473

**Acreage** 1,480

**Price** \$3,700,000

# **Aerial Maps**