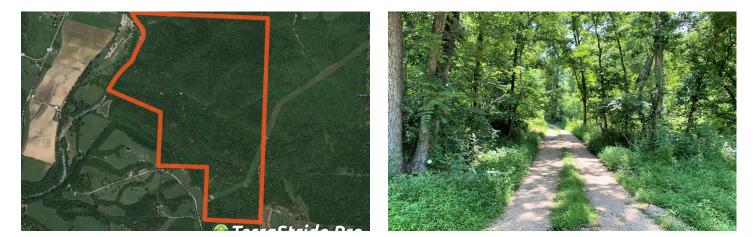

# **Aerial Maps**

## **PROPERTY DESCRIPTION**

This 326 acre property is located approximately 4 miles east of Anderson at 1097 Rock Mountain Ln, Anderson MO in McDonald County. The acreage consists of predominately hardwoods with some openings that could be ideal food plot areas for the wildlife. This recreational paradise has 1/2 mile of Indian creek frontage with a two story tree house next to the water. Indian Creek is known for excellent fishing as well as other enjoyment opportunities that include floating, canoeing, and swimming. A trail system is in place for easy access to all areas of the property. Whitetail deer can be found in abundance throughout the acreage with turkey and other small game also calling home to this farm. There are 4 cabins on the property with all having electric and 1 having well water. Some of the cabins will require some improvements but could be something really special with a little work. The best way to describe this property is seclusion! Having Indian Creek frontage and only 4 miles from I-49 makes this acreage a hard find these days. Call James Pratt at 870-404-4188 to schedule your showing.