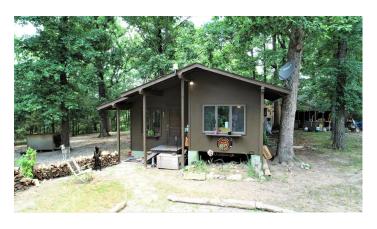

## **PROPERTY DESCRIPTION**

This 326 acre property is located approximately 4 miles east of Anderson at 1097 Rock Mountain Ln, Anderson MO in McDonald County. The acreage consists of predominately hardwoods with some openings that could be ideal food plot areas for the wildlife. This recreational paradise has 1/2 mile of Indian creek frontage with a two story tree house next to the water. Indian Creek is known for excellent fishing as well as other enjoyment opportunities that include floating, canoeing, and swimming. A trail system is in place for easy access to all areas of the property. Whitetail deer can be found in abundance throughout the acreage with turkey and other small game also calling home to this farm. There are 4 cabins on the property with all having electric and 1 having well water. Some of the cabins will require some improvements but could be something really special with a little work. The best way to describe this property is seclusion! Having Indian Creek frontage and only 4 miles from I-49 makes this acreage a hard find these days. Call James Pratt at 870-404-4188 to schedule your showing.

**Taxes (Annually)** 873

**Dwelling Square Feet** 687

**Bedrooms / Bathrooms** 1 / 2

Acreage 326

**Price** \$1,195,000