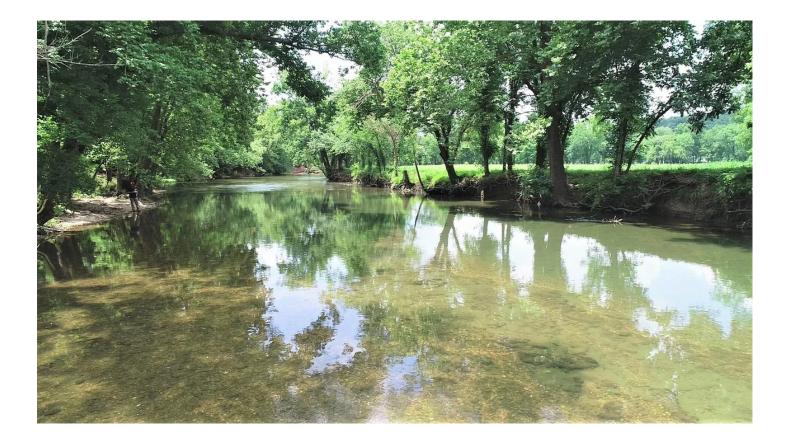

## **PROPERTY DESCRIPTION**

This 326 acre property is located approximately 4 miles east of Anderson at 1097 Rock Mountain Ln, Anderson MO in McDonald County. The acreage consists of predominately hardwoods with some openings that could be ideal food plot areas for the wildlife. This recreational paradise has 1/2 mile of Indian creek frontage with a two story tree house next to the water. Indian Creek is known for excellent fishing as well as other enjoyment opportunities that include floating, canoeing, and swimming. A trail system is in place for easy access to all areas of the property. Whitetail deer can be found in abundance throughout the acreage with turkey and other small game also calling home to this farm. There are 4 cabins on the property with all having electric and 1 having well water. Some of the cabins will require some improvements but could be something really special with a little work. The best way to describe this property is seclusion! Having Indian Creek frontage and only 4 miles from I-49 makes this acreage a hard find these days. Call James Pratt at 870-404-4188 to schedule your showing.