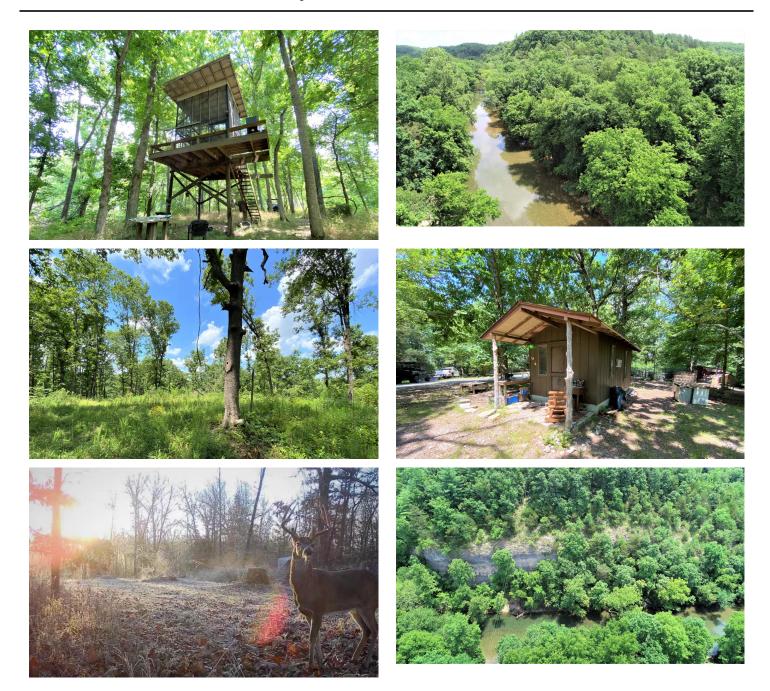

## **PROPERTY DESCRIPTION**

This 326 acre property is located approximately 4 miles east of Anderson at 1097 Rock Mountain Ln, Anderson MO in McDonald County. The acreage consists of predominately hardwoods with some openings that could be ideal food plot areas for the wildlife. This recreational paradise has 1/2 mile of Indian creek frontage with a two story tree house next to the water. Indian Creek is known for excellent fishing as well as other enjoyment opportunities that include floating, canoeing, and swimming. A trail system is in place for easy access to all areas of the property. Whitetail deer can be found in abundance throughout the acreage with turkey and other small game also calling home to this farm. There are 4 cabins on the property with all having electric and 1 having well water. Some of the cabins will require some improvements but could be something really special with a little work. The best way to describe this property is seclusion! Having Indian Creek frontage and only 4 miles from I-49 makes this acreage a hard find these days. Call James Pratt at 870-404-4188 to schedule your showing.