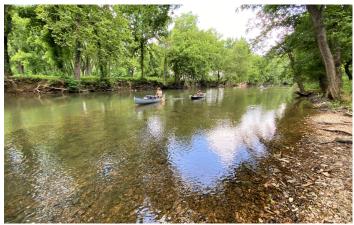

## **PROPERTY DESCRIPTION**

This 326 acre property is located approximately 4 miles east of Anderson at 1097 Rock Mountain Ln, Anderson MO in McDonald County. The acreage consists of predominately hardwoods with some openings that could be ideal food plot areas for the wildlife. This recreational paradise has 1/2 mile of Indian creek frontage with a two story tree house next to the water. Indian Creek is known for excellent fishing as well as other enjoyment opportunities that include floating, canoeing, and swimming. A trail system is in place for easy access to all areas of the property. Whitetail deer can be found in abundance throughout the acreage with turkey and other small game also calling home to this farm. There are 4 cabins on the property with all having electric and 1 having well water. Some of the cabins will require some improvements but could be something really special with a little work. The best way to describe this property is seclusion! Having Indian Creek frontage and only 4 miles from I-49 makes this acreage a hard find these days. Call James Pratt at 870-404-4188 to schedule your showing.