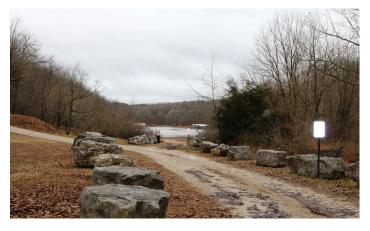

## **PROPERTY DESCRIPTION**

This beautiful 8.5 acre waterfront property on Beaver lake is perfect for a weekend getaway or to build your future dream home. This property has mixed use of residential, recreational, and development potential. It has a 1170 Sq. Ft. house with 2 bedrooms, 1 bathroom. Located in the Rogers school district in Rogers, AR 72758 there are also plenty of whitetail deer and small game to hunt, not to mention the freshwater fishing from the 580 feet of lake frontage the property offers.