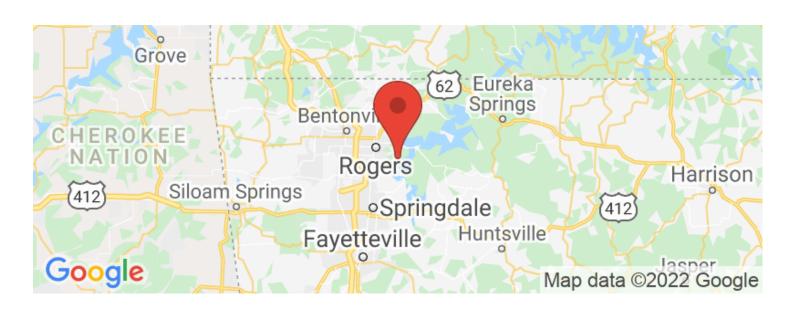

4.0527994

**Bedrooms / Bathrooms** 

2/1

Acreage

8.500

**Price** 

\$330,000

#### **Property Website**

https://www.mossyoakproperties.com/property/e sculapia-hollow-road-arkansas-arkansas/23921/









## **PROPERTY DESCRIPTION**

This beautiful 8.5 acre waterfront property on Beaver lake is perfect for a weekend getaway or to build your future dream home. This property has mixed use of residential, recreational, and development potential. It has a 1170 Sq. Ft. house with 2 bedrooms, 1 bathroom. Located in the Rogers school district in Rogers, AR 72758 there are also plenty of whitetail deer and small game to hunt, not to mention the freshwater fishing from the 580 feet of lake frontage the property offers.

MLS# 1204205



**MORE INFO ONLINE:** 













# **Locator Maps**







# **Aerial Maps**







### LISTING REPRESENTATIVE

For more information contact:



Representative

Landon Braden

Mobile

(870) 267-0608

**Email** 

lbraden@mossyoakproperties.com

**Address** 

21088 US Hwy 71 ste 5

City / State / Zip

Pineville, MO 64856

| <u>NOTES</u> |  |  |  |
|--------------|--|--|--|
|              |  |  |  |
|              |  |  |  |
|              |  |  |  |
|              |  |  |  |
|              |  |  |  |
|              |  |  |  |
|              |  |  |  |



| <u>NOTES</u> |  |  |  |  |  |  |  |
|--------------|--|--|--|--|--|--|--|
|              |  |  |  |  |  |  |  |
|              |  |  |  |  |  |  |  |
|              |  |  |  |  |  |  |  |
|              |  |  |  |  |  |  |  |
|              |  |  |  |  |  |  |  |
|              |  |  |  |  |