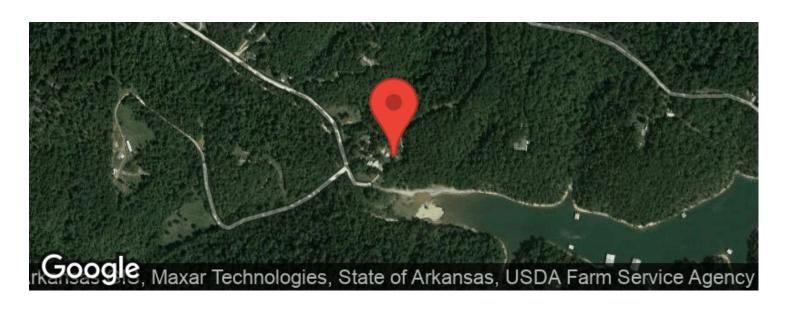

# **Aerial Maps**

## **PROPERTY DESCRIPTION**

This beautiful 8.5 acre waterfront property on Beaver lake is perfect for a weekend getaway or to build your future dream home. This property has mixed use of residential, recreational, and development potential. It has a 1170 Sq. Ft. house with 2 bedrooms, 1 bathroom. Located in the Rogers school district in Rogers, AR 72758 there are also plenty of whitetail deer and small game to hunt, not to mention the freshwater fishing from the 580 feet of lake frontage the property offers.