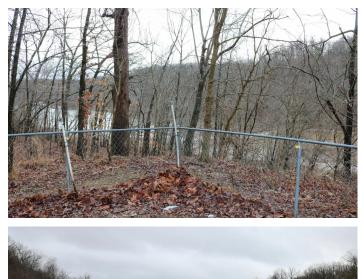

## **PROPERTY DESCRIPTION**

This beautiful 8.5 acre waterfront property on Beaver lake is perfect for a weekend getaway or to build your future dream home. This property has mixed use of residential, recreational, and development potential. It has a 1170 Sq. Ft. house with 2 bedrooms, 1 bathroom. Located in the Rogers school district in Rogers, AR 72758 there are also plenty of whitetail deer and small game to hunt, not to mention the freshwater fishing from the 580 feet of lake frontage the property offers.