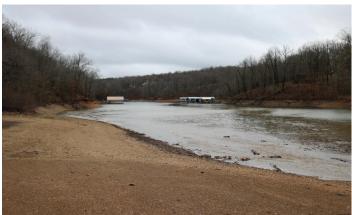

## **PROPERTY DESCRIPTION**

This beautiful 8.5 acre waterfront property on Beaver lake is perfect for a weekend getaway or to build your future dream home. This property has mixed use of residential, recreational, and development potential. It has a 1170 Sq. Ft. house with 2 bedrooms, 1 bathroom. Located in the Rogers school district in Rogers, AR 72758 there are also plenty of whitetail deer and small game to hunt, not to mention the freshwater fishing from the 580 feet of lake frontage the property offers.