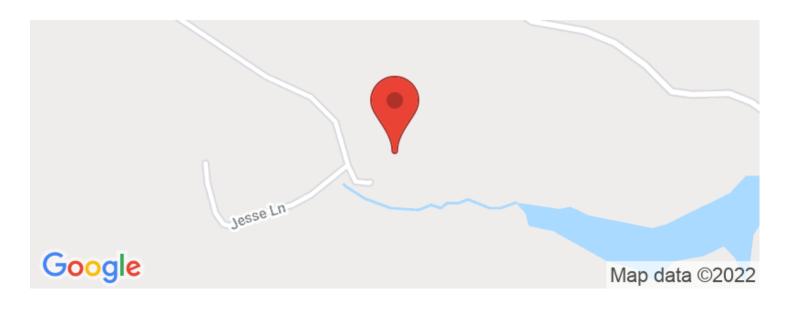

# **Locator Maps**

Esculapia Hollow Road 14910 Esculapia Hollow Rd Rogers, AR 72758

\$330,000 8.500 +/- acres Arkansas County

**MORE INFO ONLINE:** 

## **PROPERTY DESCRIPTION**

This beautiful 8.5 acre waterfront property on Beaver lake is perfect for a weekend getaway or to build your future dream home. This property has mixed use of residential, recreational, and development potential. It has a 1170 Sq. Ft. house with 2 bedrooms, 1 bathroom. Located in the Rogers school district in Rogers, AR 72758 there are also plenty of whitetail deer and small game to hunt, not to mention the freshwater fishing from the 580 feet of lake frontage the property offers.