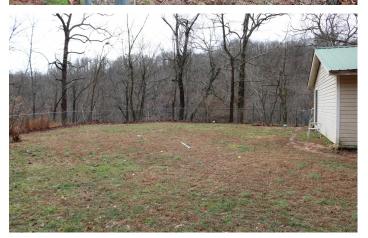

## **PROPERTY DESCRIPTION**

This beautiful 8.5 acre waterfront property on Beaver lake is perfect for a weekend getaway or to build your future dream home. This property has mixed use of residential, recreational, and development potential. It has a 1170 Sq. Ft. house with 2 bedrooms, 1 bathroom. Located in the Rogers school district in Rogers, AR 72758 there are also plenty of whitetail deer and small game to hunt, not to mention the freshwater fishing from the 580 feet of lake frontage the property offers.