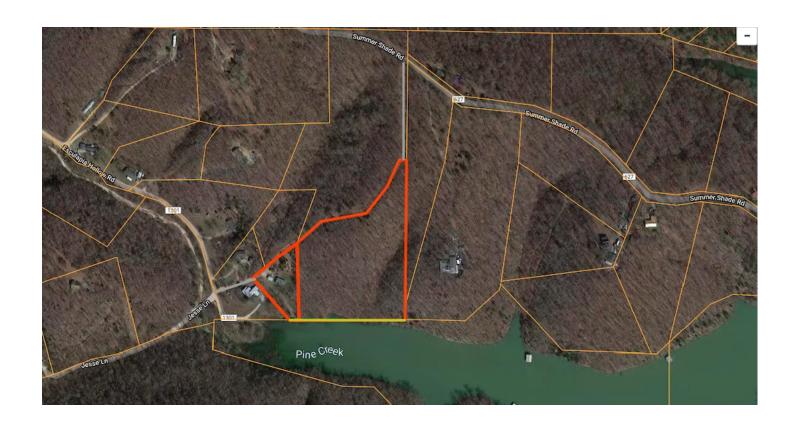

# **Aerial Maps**

## **PROPERTY DESCRIPTION**

This beautiful 8.5 acre waterfront property on Beaver lake is perfect for a weekend getaway or to build your future dream home. This property has mixed use of residential, recreational, and development potential. It has a 1170 Sq. Ft. house with 2 bedrooms, 1 bathroom. Located in the Rogers school district in Rogers, AR 72758 there are also plenty of whitetail deer and small game to hunt, not to mention the freshwater fishing from the 580 feet of lake frontage the property offers.