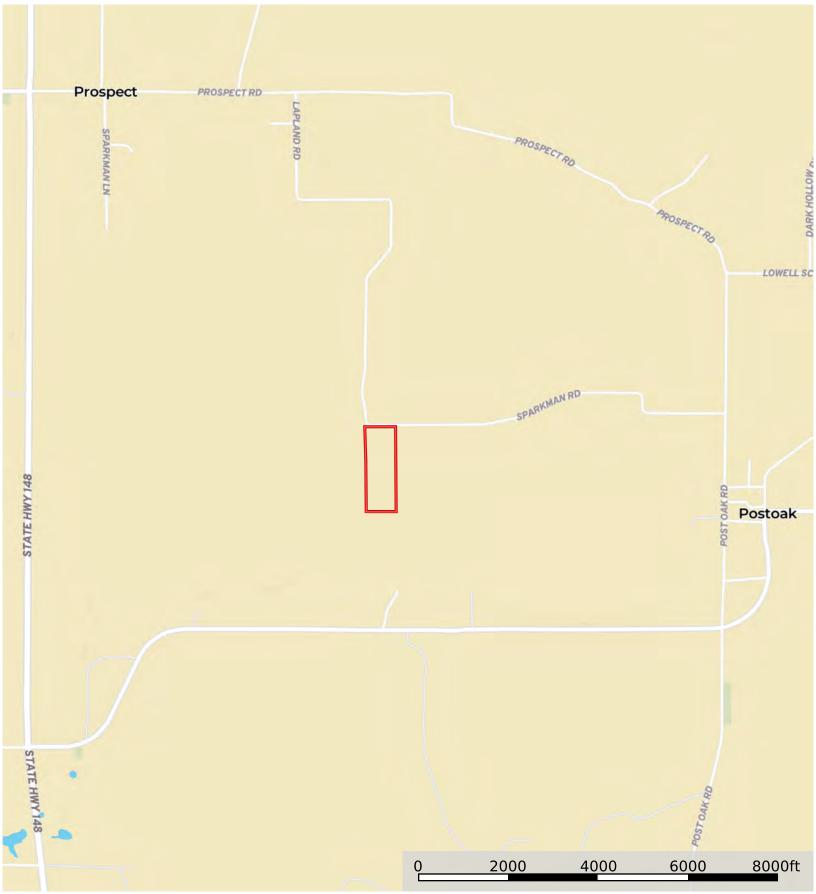

Boundary 1

The information contained herein was obtained from sources deemed to be reliable. Land id<sup>TM</sup> Services makes no warranties or guarantees as to the completeness or accuracy thereof.

Boundary 1

Boundary 1

P.O. Box 9121 Wichita Falls, TX

**Sparkman - 29 Acres - Helsley** Jack County, Texas, 29 AC +/-

Boundary 1

The information contained herein was obtained from sources deemed to be reliable. Land id<sup>TM</sup> services makes no warranties or guarantees as to the completeness or accuracy thereof.