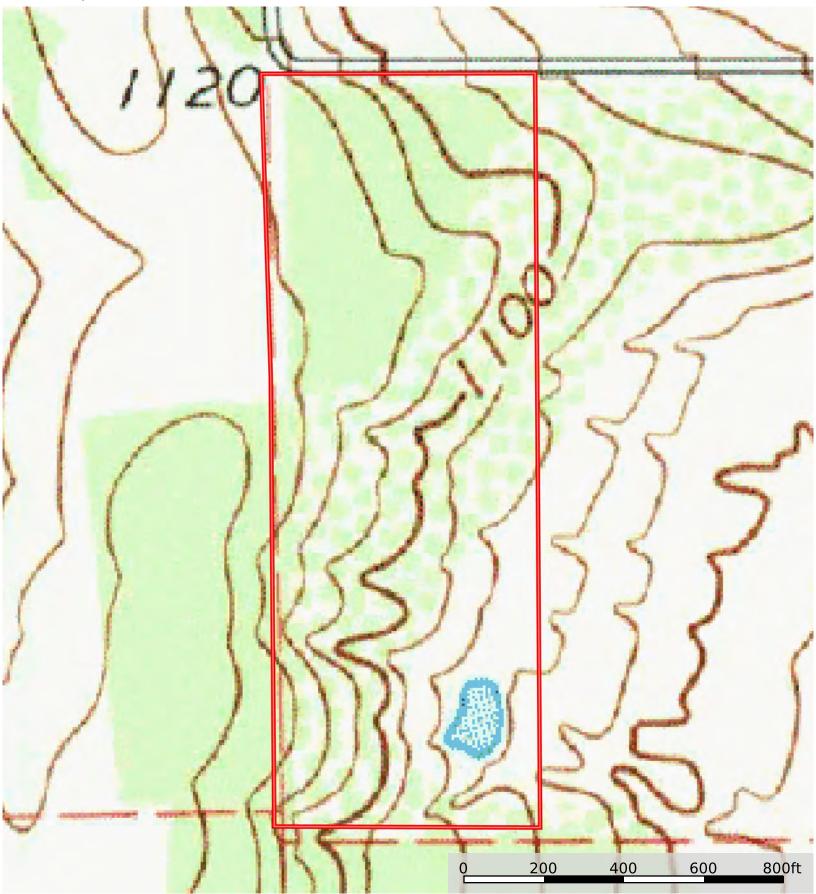

Boundary 1

P.O. Box 9121 Wichita Falls, TX

**Sparkman - 29 Acres - Helsley** Jack County, Texas, 29 AC +/-

Boundary 1

The information contained herein was obtained from sources deemed to be reliable. Land id<sup>TM</sup> services makes no warranties or guarantees as to the completeness or accuracy thereof.