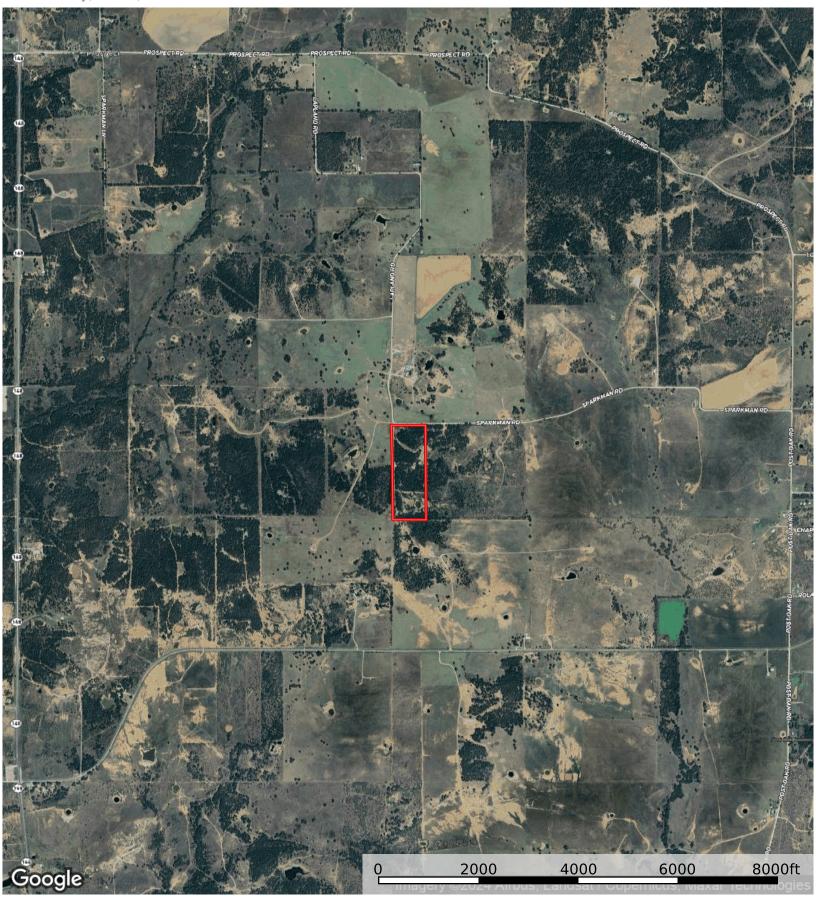

**Sparkman - 29 Acres - Helsley** Jack County, Texas, 29 AC +/-

📶 Camper 👩 Gate 1 👩 Blind 🕠 Feeder --- Road / Trail 🏹 Boundary 1

**Stephen Turner** P: 940-636-7039

P.O. Box 9121 Wichita Falls, TX

The information contained herein was obtained from sources deemed to be reliable. Land id<sup>TM</sup> Services makes no warranties or guarantees as to the completeness or accuracy thereof. **Sparkman - 29 Acres - Helsley** Jack County, Texas, 29 AC +/-

## Sparkman - 29 Acres - Helsley

Jack County, Texas, 29 AC +/-

Boundary 1