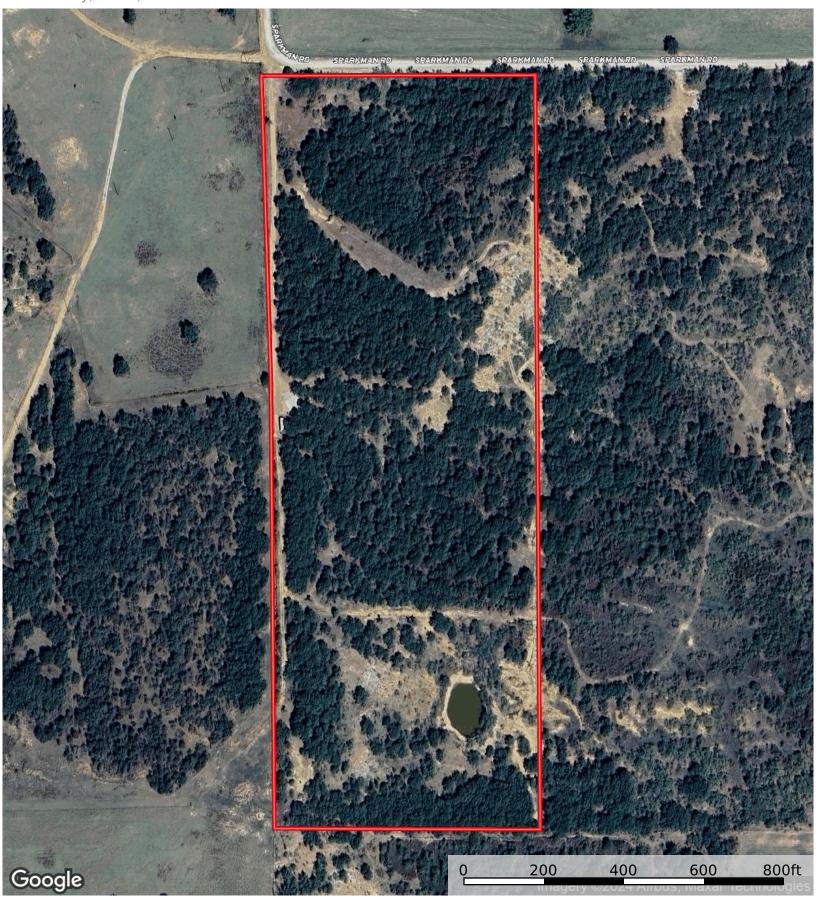

**Sparkman - 29 Acres - Helsley** Jack County, Texas, 29 AC +/-





📶 Camper 👩 Gate 1 👩 Blind 🕠 Feeder --- Road / Trail 🏹 Boundary 1

**Stephen Turner** P: 940-636-7039

P.O. Box 9121 Wichita Falls, TX



The information contained herein was obtained from sources deemed to be reliable. Land id<sup>TM</sup> Services makes no warranties or guarantees as to the completeness or accuracy thereof. **Sparkman - 29 Acres - Helsley** Jack County, Texas, 29 AC +/-





Boundary 1



The information contained herein was obtained from sources deemed to be reliable. Land id<sup>TM</sup> Services makes no warranties or guarantees as to the completeness or accuracy thereof.





Boundary 1







Boundary 1

P.O. Box 9121 Wichita Falls, TX



**Sparkman - 29 Acres - Helsley** Jack County, Texas, 29 AC +/-





Boundary 1



The information contained herein was obtained from sources deemed to be reliable. Land id<sup>TM</sup> services makes no warranties or guarantees as to the completeness or accuracy thereof.

## Sparkman - 29 Acres - Helsley

Jack County, Texas, 29 AC +/-





Boundary 1



## Sparkman - 29 Acres - Helsley

Jack County, Texas, 29 AC +/-





Boundary 1