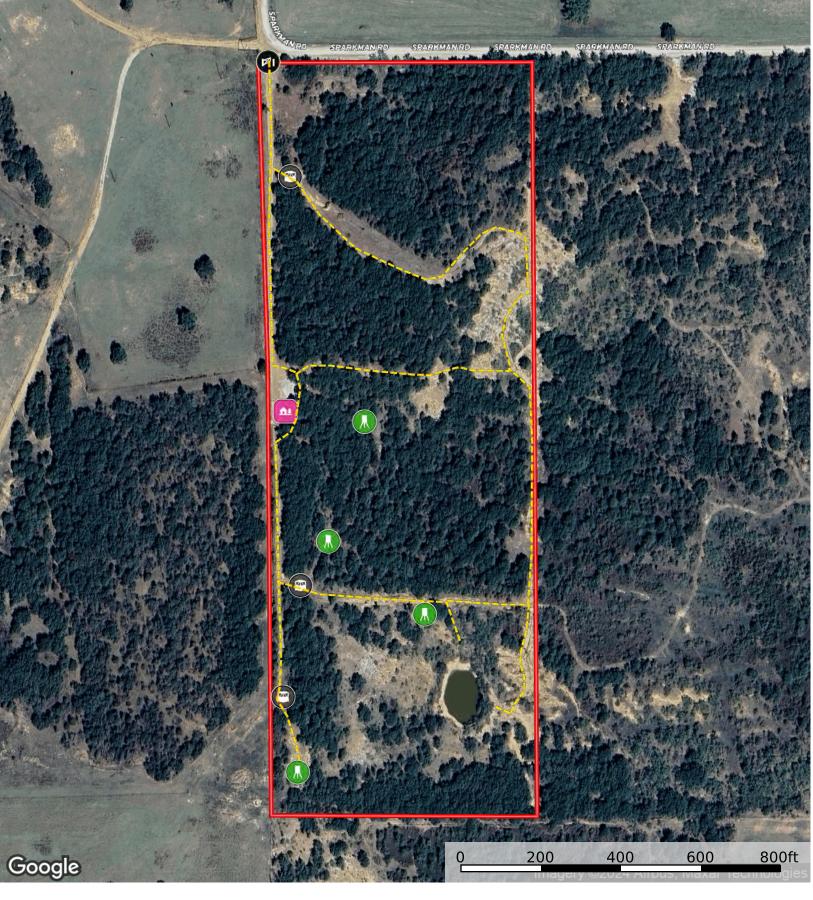

**Sparkman - 29 Acres - Helsley** Jack County, Texas, 29 AC +/-

📶 Camper 👩 Gate 1 👩 Blind 🕠 Feeder --- Road / Trail 🏹 Boundary 1

**Stephen Turner** P: 940-636-7039

P.O. Box 9121 Wichita Falls, TX

The information contained herein was obtained from sources deemed to be reliable. Land id<sup>TM</sup> Services makes no warranties or guarantees as to the completeness or accuracy thereof. **Sparkman - 29 Acres - Helsley** Jack County, Texas, 29 AC +/-