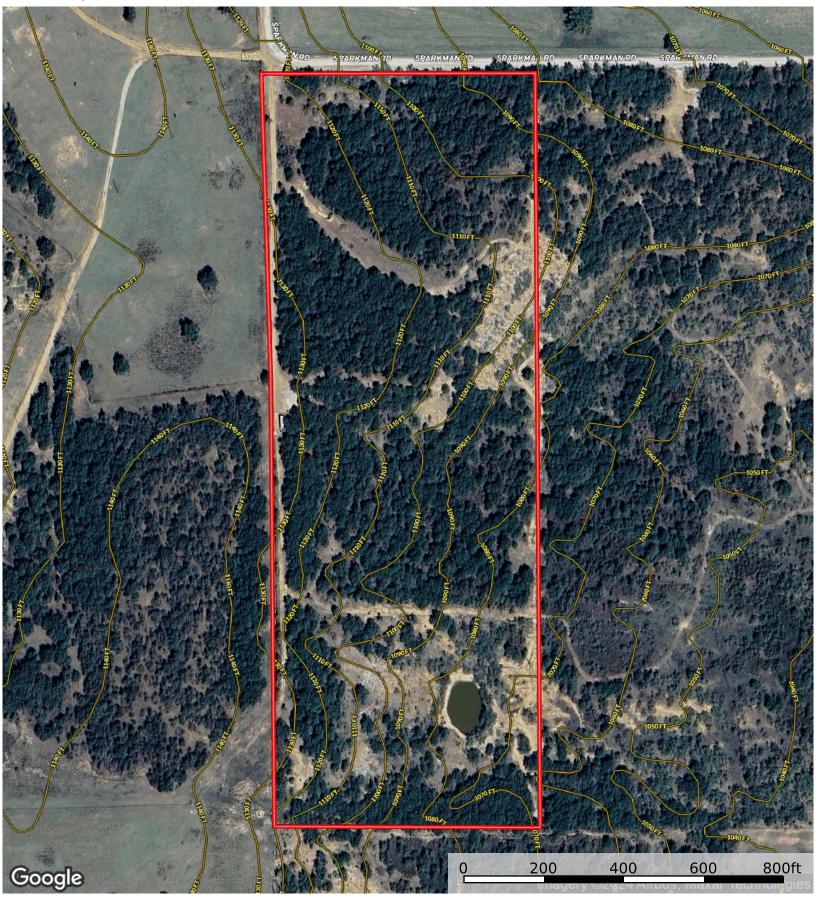

**Sparkman - 29 Acres - Helsley** Jack County, Texas, 29 AC +/-





📶 Camper 👩 Gate 1 👩 Blind 🕠 Feeder --- Road / Trail 🏹 Boundary 1

**Stephen Turner** P: 940-636-7039

P.O. Box 9121 Wichita Falls, TX



The information contained herein was obtained from sources deemed to be reliable. Land id<sup>TM</sup> Services makes no warranties or guarantees as to the completeness or accuracy thereof. **Sparkman - 29 Acres - Helsley** Jack County, Texas, 29 AC +/-





Boundary 1



The information contained herein was obtained from sources deemed to be reliable. Land id<sup>TM</sup> Services makes no warranties or guarantees as to the completeness or accuracy thereof.





Boundary 1







Boundary 1

P.O. Box 9121 Wichita Falls, TX



**Sparkman - 29 Acres - Helsley** Jack County, Texas, 29 AC +/-





Boundary 1



The information contained herein was obtained from sources deemed to be reliable. Land id<sup>TM</sup> services makes no warranties or guarantees as to the completeness or accuracy thereof.

## Sparkman - 29 Acres - Helsley

Jack County, Texas, 29 AC +/-





Boundary 1



## Sparkman - 29 Acres - Helsley

Jack County, Texas, 29 AC +/-





Boundary 1