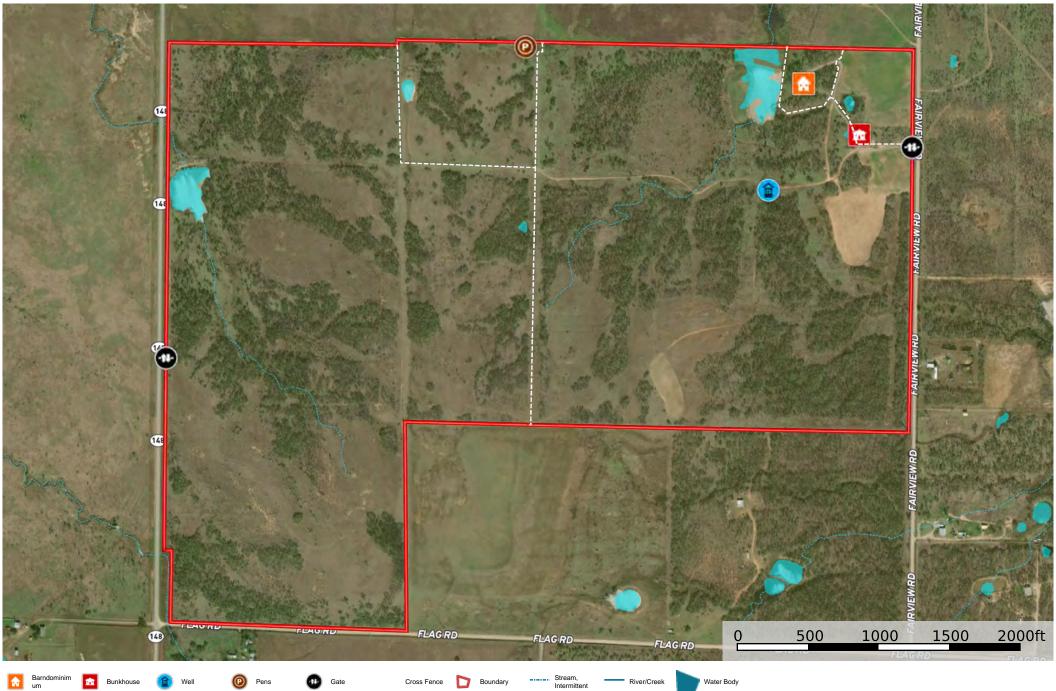

**402 Ranch** Clay County, Texas, 385.06 AC +/-

**402 Ranch** Clay County, Texas, 385.06 AC +/-

The information contained herein was obtained from sources deemed to be reliable. MapRight Services makes no warranties or guarantees as to the completeness or accuracy thereof.

402 Ranch Clay County, Texas, 385.06 AC +/-

Stephen Turner stephen@turnerappraisaltx.com P.O. Box 9121 Wichita Falls, TX 76308 P: 940-636-7039

Intermittent