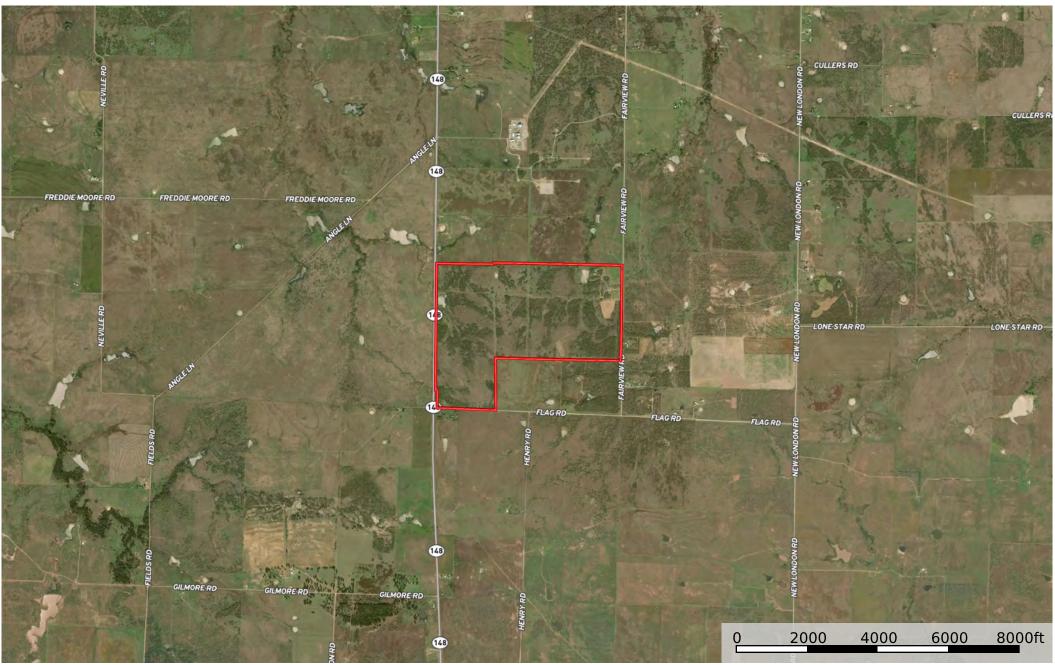

## 402 Ranch

Clay County, Texas, 385.06 AC +/-

D Boundary

**402 Ranch** Clay County, Texas, 385.06 AC +/-

D Boundary

**402 Ranch** Clay County, Texas, 385.06 AC +/-

D Boundary

402 Ranch

Clay County, Texas, 385.06 AC +/-

D Boundary

D Boundary

402 Ranch

Clay County, Texas, 385.06 AC +/-

D Boundary