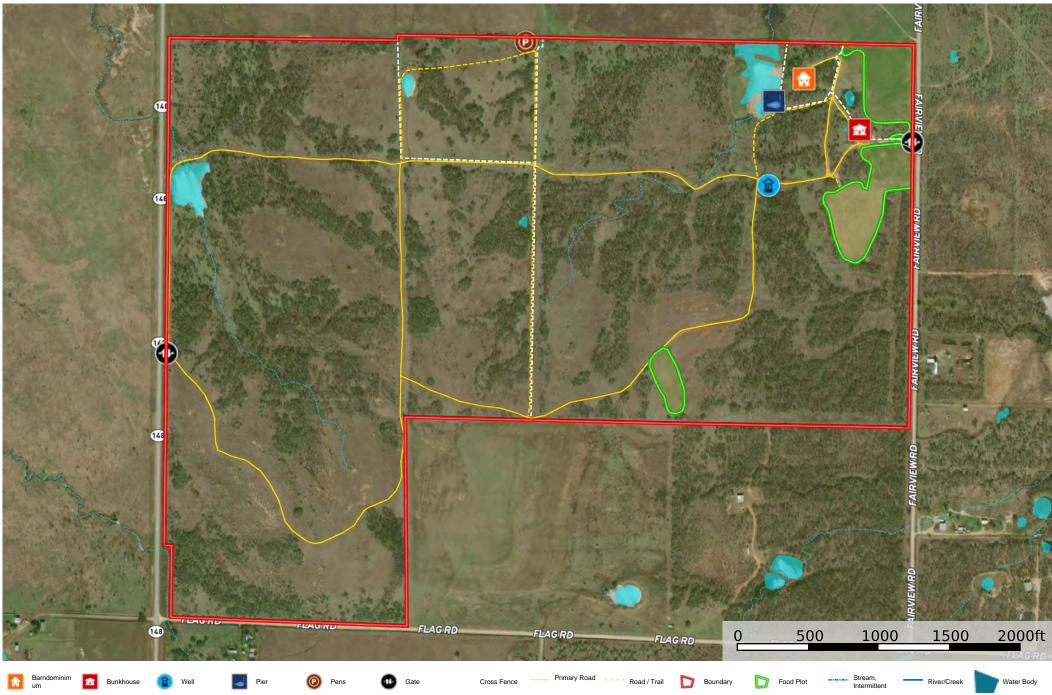

## 402 Ranch

Clay County, Texas, 385.06 AC +/-

D Boundary

**402 Ranch** Clay County, Texas, 385.06 AC +/-

D Boundary

**402 Ranch** Clay County, Texas, 385.06 AC +/-

D Boundary

402 Ranch