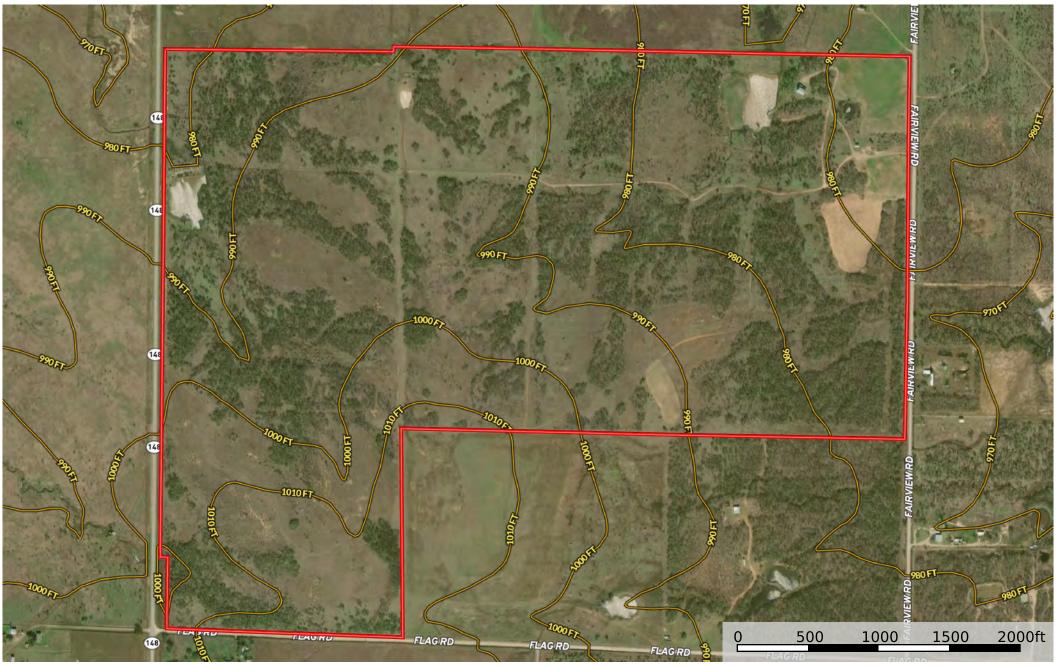

## 402 Ranch

Clay County, Texas, 385.06 AC +/-

D Boundary

**402 Ranch** Clay County, Texas, 385.06 AC +/-

D Boundary

**402 Ranch** Clay County, Texas, 385.06 AC +/-

D Boundary

402 Ranch

Clay County, Texas, 385.06 AC +/-

D Boundary

D Boundary

402 Ranch

Clay County, Texas, 385.06 AC +/-

D Boundary