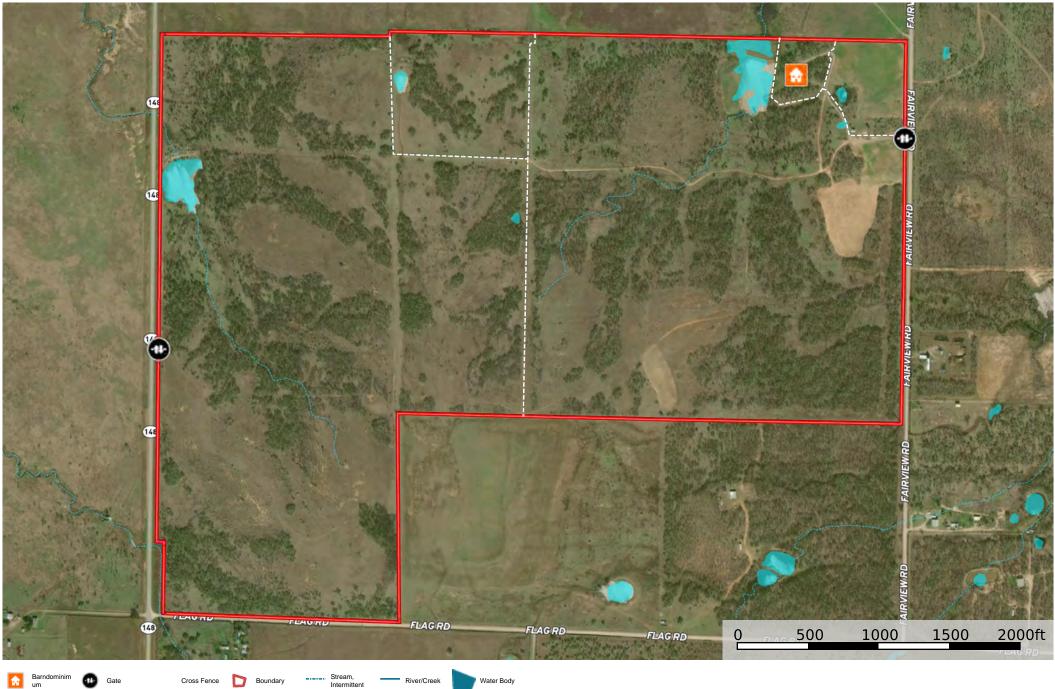

Clay County, Texas, 385.06 AC +/-

D Boundary

D Boundary

402 Ranch

Clay County, Texas, 385.06 AC +/-

D Boundary