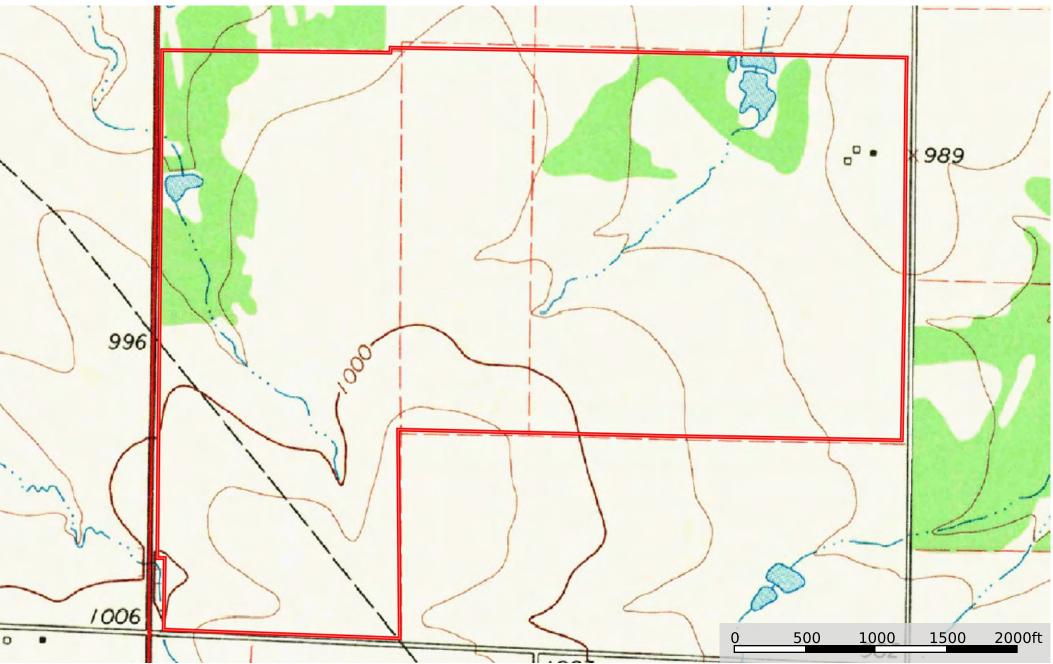

Clay County, Texas, 385.06 AC +/-

D Boundary

D Boundary

402 Ranch

Clay County, Texas, 385.06 AC +/-

D Boundary