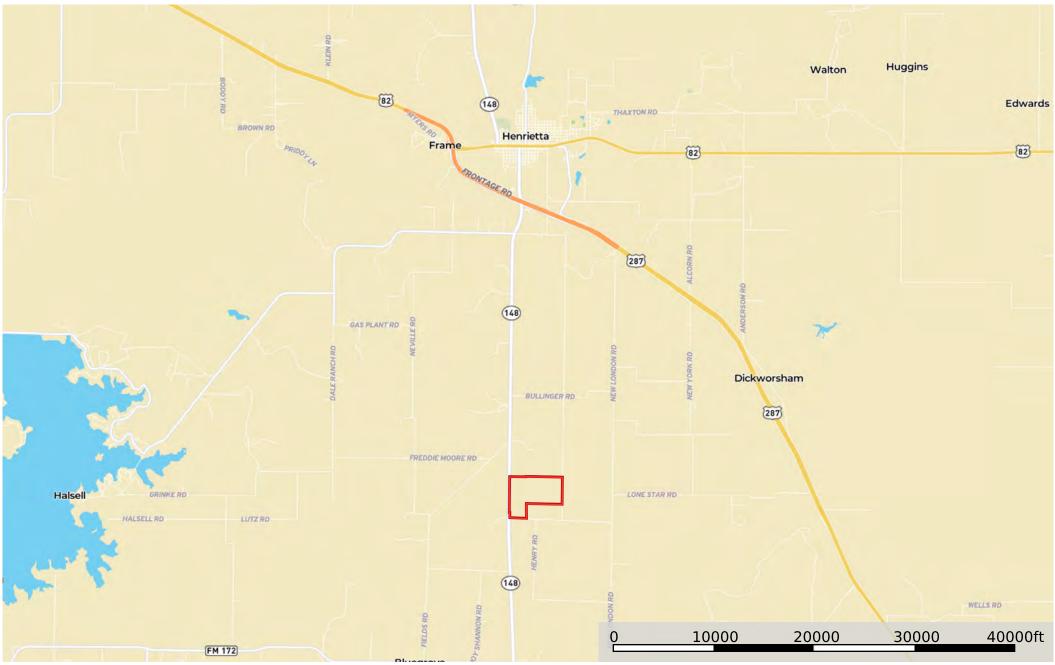

**402 Ranch** Clay County, Texas, 385.06 AC +/-

**402 Ranch** Clay County, Texas, 385.06 AC +/-

The information contained herein was obtained from sources deemed to be reliable. MapRight Services makes no warranties or guarantees as to the completeness or accuracy thereof.

402 Ranch Clay County, Texas, 385.06 AC +/-

Stephen Turner stephen@turnerappraisaltx.com P.O. Box 9121 Wichita Falls, TX 76308 P: 940-636-7039

Intermittent

## 402 Ranch

Clay County, Texas, 385.06 AC +/-

D Boundary

**402 Ranch** Clay County, Texas, 385.06 AC +/-

D Boundary

**402 Ranch** Clay County, Texas, 385.06 AC +/-

D Boundary

402 Ranch