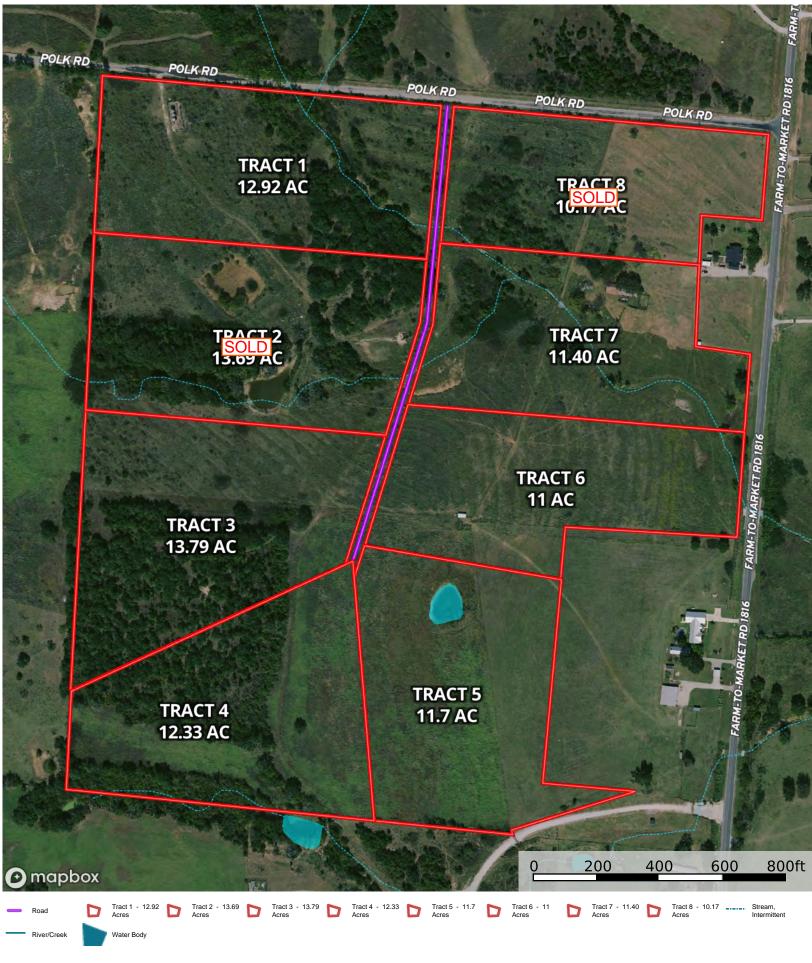

## **Price Sheet**

as of 06/10/2022

|       |             |            |             | List Price   |               |                                                                                                                             |
|-------|-------------|------------|-------------|--------------|---------------|-----------------------------------------------------------------------------------------------------------------------------|
| Tract | Tract Acres | Road Acres | Total Acres | Per Acre     | Total         | Notes                                                                                                                       |
| 1     | 12.92       | 0.189      | 13.109      | \$ 14,700.00 | \$ 192,702.30 | Half Wooded/Half Open, Asphalt & Gravel Frontage,<br>Level to Sloping Topography, Seasonal Creek                            |
| 2     | 13.69       | 0.189      | 13.879      | SOLD         | SOLD          | SOLD                                                                                                                        |
| 3     | 13.79       | 0.189      | 13.979      | \$ 13,900.00 | \$ 194,308.10 | Majority Wooded, Gravel Private Rd Frontage, Level to Sloping Topography                                                    |
| 4     | 12.33       | 0.189      | 12.519      | \$ 13,900.00 | \$ 174,014.10 | Majority Wooded, Gravel Private Rd Frontage, Level to Sloping Topography                                                    |
| 5     | 11.70       | 0.189      | 11.889      | \$ 11,900.00 | \$ 141,479.10 | Completely Open, Gravel Private Rd Frontage, Level<br>Topography, Pond                                                      |
| 6     | 11.00       | 0.189      | 11.189      | \$ 12,900.00 | \$ 144,338.10 | Completely Open, Aphalt & Gravel Private Rd<br>Frontage, Level Topography, Livestock Pens, Livstock<br>Shed                 |
| 7     | 11.40       | 0.189      | 11.589      | \$ 13,700.00 | \$ 158,769.30 | Partially Wooded, Aphalt & Gravel Private Rd<br>Frontage, Sloping Topography, Livestock Pens, Older<br>Barn, Seasonal Creek |
| 8     | 10.17       | 0.189      | 10.359      | SOLD         | SOLD          | SOLD                                                                                                                        |

## **General Notes**

All tracts have electricity available, well water in the area and available, no oil or gas activity on the tracts, purple line within the aerial is new gravel road, each tract will have an undivided interest in the road, light deed restrictions apply.