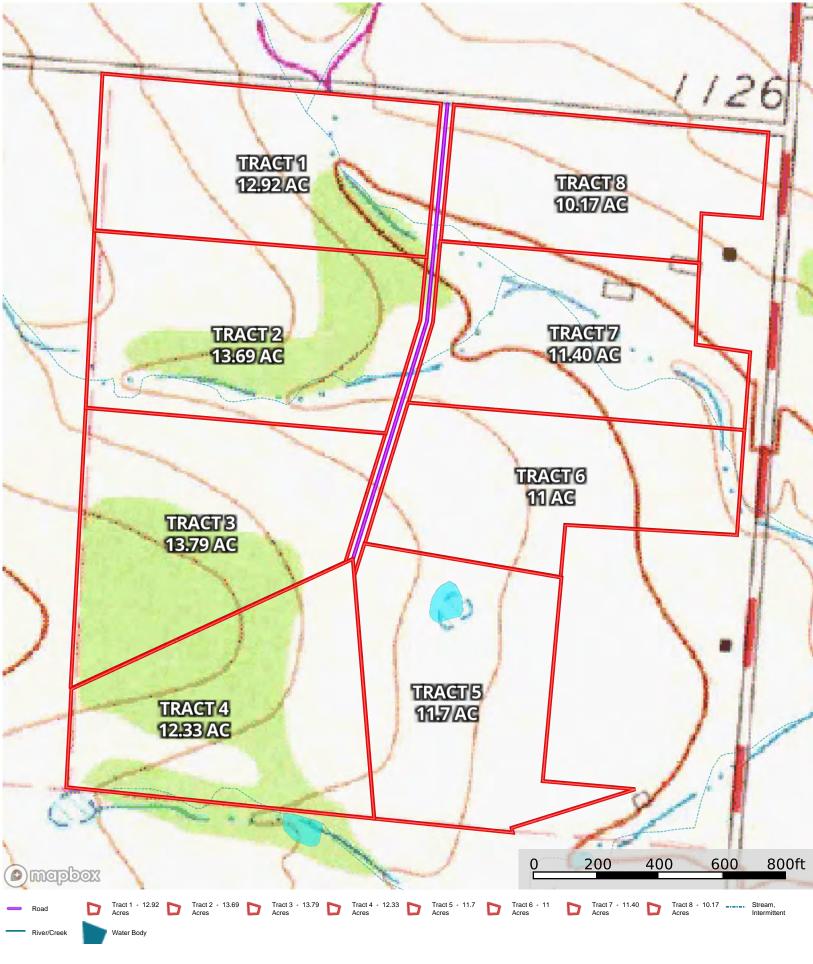

## **Price Sheet**

as of 06/10/2022

|       |             |            |             | List Price   |               |                                                                                                                             |
|-------|-------------|------------|-------------|--------------|---------------|-----------------------------------------------------------------------------------------------------------------------------|
| Tract | Tract Acres | Road Acres | Total Acres | Per Acre     | Total         | Notes                                                                                                                       |
| 1     | 12.92       | 0.189      | 13.109      | \$ 14,700.00 | \$ 192,702.30 | Half Wooded/Half Open, Asphalt & Gravel Frontage,<br>Level to Sloping Topography, Seasonal Creek                            |
| 2     | 13.69       | 0.189      | 13.879      | SOLD         | SOLD          | SOLD                                                                                                                        |
| 3     | 13.79       | 0.189      | 13.979      | \$ 13,900.00 | \$ 194,308.10 | Majority Wooded, Gravel Private Rd Frontage, Level to Sloping Topography                                                    |
| 4     | 12.33       | 0.189      | 12.519      | \$ 13,900.00 | \$ 174,014.10 | Majority Wooded, Gravel Private Rd Frontage, Level to Sloping Topography                                                    |
| 5     | 11.70       | 0.189      | 11.889      | \$ 11,900.00 | \$ 141,479.10 | Completely Open, Gravel Private Rd Frontage, Level<br>Topography, Pond                                                      |
| 6     | 11.00       | 0.189      | 11.189      | \$ 12,900.00 | \$ 144,338.10 | Completely Open, Aphalt & Gravel Private Rd<br>Frontage, Level Topography, Livestock Pens, Livstock<br>Shed                 |
| 7     | 11.40       | 0.189      | 11.589      | \$ 13,700.00 | \$ 158,769.30 | Partially Wooded, Aphalt & Gravel Private Rd<br>Frontage, Sloping Topography, Livestock Pens, Older<br>Barn, Seasonal Creek |
| 8     | 10.17       | 0.189      | 10.359      | SOLD         | SOLD          | SOLD                                                                                                                        |

## **General Notes**

All tracts have electricity available, well water in the area and available, no oil or gas activity on the tracts, purple line within the aerial is new gravel road, each tract will have an undivided interest in the road, light deed restrictions apply.