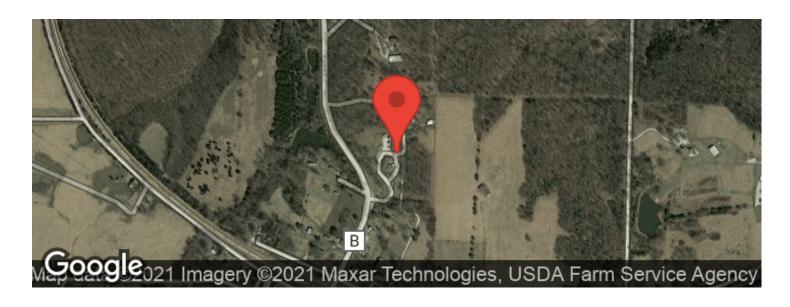

**Dwelling Square Feet** 

1538

**Bedrooms / Bathrooms** 

3/2

**Acreage** 

2

**Price** 

\$209,000

#### **Property Website**

https://www.mossyoakproperties.com/property/home-with-2-acres-in-webster-county-mo-webster-missouri/24021/









# **PROPERTY DESCRIPTION**

Check out this house with almost 2 acres located at 240 Briar Drive in Marshfield, Mo. This property is around Northview. Very spacious living area with an open dining room and kitchen area. Three bedrooms and two bathrooms. A shop approximately 24x32 with concrete floor and electric. Only a two year old air and heating system. A underground pet electric fence is on this property. You will not be disappointed with this place. Call now and lets take a look.

















# **Locator Maps**







# **Aerial Maps**







### LISTING REPRESENTATIVE

For more information contact:



Representative

Heather Day

Mobile

(417) 224-1708

**Email** 

hday@mossyoakproperties.com

**Address** 

203 W Hubble Drive

City / State / Zip

Marshfield, MO 65706

| <u>NOTES</u> |  |  |  |
|--------------|--|--|--|
|              |  |  |  |
|              |  |  |  |
|              |  |  |  |
|              |  |  |  |
|              |  |  |  |
|              |  |  |  |



| <u>NOTES</u> |  |  |  |  |  |  |  |
|--------------|--|--|--|--|--|--|--|
|              |  |  |  |  |  |  |  |
|              |  |  |  |  |  |  |  |
|              |  |  |  |  |  |  |  |
|              |  |  |  |  |  |  |  |
|              |  |  |  |  |  |  |  |
|              |  |  |  |  |  |  |  |
|              |  |  |  |  |  |  |  |
|