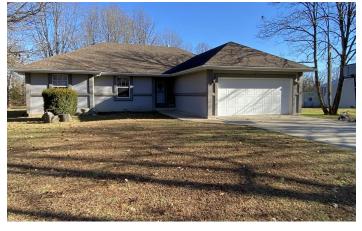

Home With 2 Acres in Webster County, Mo 240 Briar Ridge Drive Marshfield, MO 65706

\$209,000 2+/- acres Webster County

# **PROPERTY DESCRIPTION**

Check out this house with almost 2 acres located at 240 Briar Drive in Marshfield, Mo. This property is around Northview. Very spacious living area with an open dining room and kitchen area. Three bedrooms and two bathrooms. A shop approximately 24x32 with concrete floor and electric. Only a two year old air and heating system. A underground pet electric fence is on this property. You will not be disappointed with this place. Call now and lets take a look.