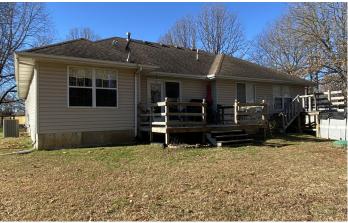

# **PROPERTY DESCRIPTION**

Check out this house with almost 2 acres located at 240 Briar Drive in Marshfield, Mo. This property is around Northview. Very spacious living area with an open dining room and kitchen area. Three bedrooms and two bathrooms. A shop approximately 24x32 with concrete floor and electric. Only a two year old air and heating system. A underground pet electric fence is on this property. You will not be disappointed with this place. Call now and lets take a look.