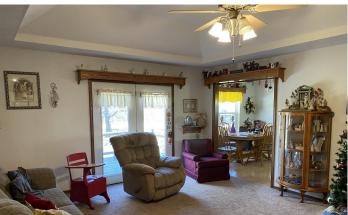

# **PROPERTY DESCRIPTION**

Check out this house with almost 2 acres located at 240 Briar Drive in Marshfield, Mo. This property is around Northview. Very spacious living area with an open dining room and kitchen area. Three bedrooms and two bathrooms. A shop approximately 24x32 with concrete floor and electric. Only a two year old air and heating system. A underground pet electric fence is on this property. You will not be disappointed with this place. Call now and lets take a look.