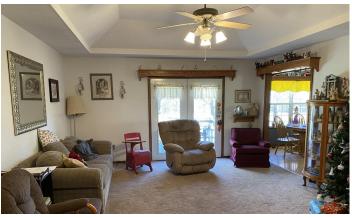

# **PROPERTY DESCRIPTION**

Check out this house with almost 2 acres located at 240 Briar Drive in Marshfield, Mo. This property is around Northview. Very spacious living area with an open dining room and kitchen area. Three bedrooms and two bathrooms. A shop approximately 24x32 with concrete floor and electric. Only a two year old air and heating system. A underground pet electric fence is on this property. You will not be disappointed with this place. Call now and lets take a look.