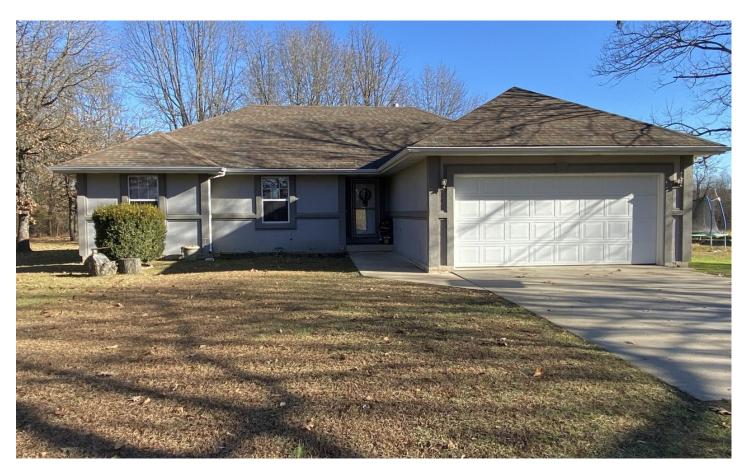

Home With 2 Acres in Webster County, Mo 240 Briar Ridge Drive Marshfield, MO 65706

\$209,000 2+/- acres Webster County

# **PROPERTY DESCRIPTION**

Check out this house with almost 2 acres located at 240 Briar Drive in Marshfield, Mo. This property is around Northview. Very spacious living area with an open dining room and kitchen area. Three bedrooms and two bathrooms. A shop approximately 24x32 with concrete floor and electric. Only a two year old air and heating system. A underground pet electric fence is on this property. You will not be disappointed with this place. Call now and lets take a look.