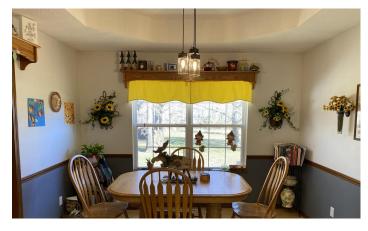

# **PROPERTY DESCRIPTION**

Check out this house with almost 2 acres located at 240 Briar Drive in Marshfield, Mo. This property is around Northview. Very spacious living area with an open dining room and kitchen area. Three bedrooms and two bathrooms. A shop approximately 24x32 with concrete floor and electric. Only a two year old air and heating system. A underground pet electric fence is on this property. You will not be disappointed with this place. Call now and lets take a look.