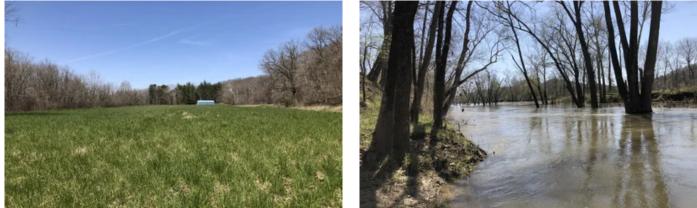

# **PROPERTY DESCRIPTION**

R&R Gasconade Retreat is one you won't to miss. This 171 acre parcel could be used for many opportunities. By looking at the pictures you can see that the property offers a chance at some great deer and turkey hunting. Three food plots have been created at different locations throughout the property to offer multiple stand sites. The bottom running along the river has fertile soil that has allowed the previous owner to put in crops such as corn and wheat. The bottom has been fertilized yearly and would be a great spot for large food source to hold those whitetail deer and turkey throughout the year. The property has a great stretch of river frontage along the southern portion of the property that offers some world class smallmouth bass fishing. You will find a boat launch at the upper end of the property for your Jon boat, canoe, or kayak. As there is electric and a well close to the river, it would be a great spot for the prettiest views to build your dream home overlooking the Central Ozarks and Gasconade River. The Barn on the property will allow you to park or store your UTV's, tractors and farm supplies to keep them out of the weather. Multiple well maintained roads and trails run throughout the property making the parcel very accessible. For more information or to schedule a showing contact Land Specialist Charley Parker at <u>417-322-3635</u>