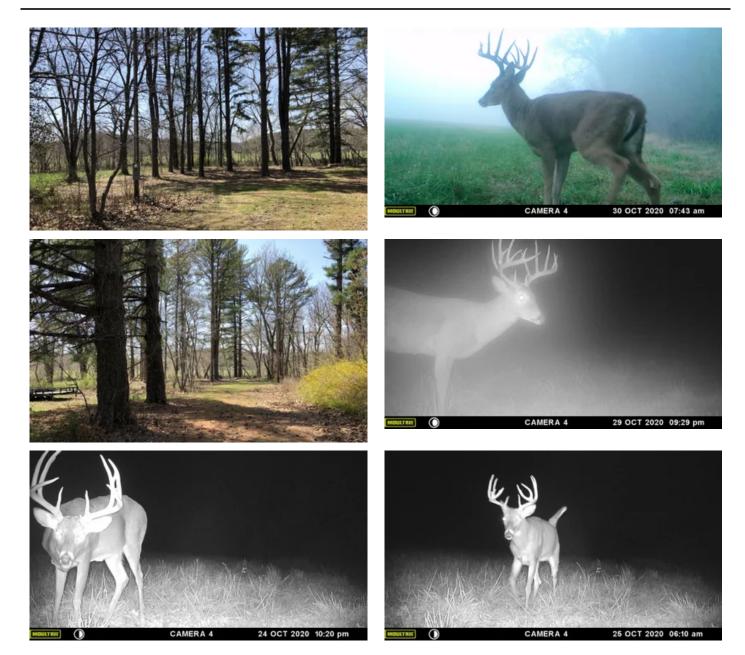

# **PROPERTY DESCRIPTION**

R&R Gasconade Retreat is one you won't to miss. This 171 acre parcel could be used for many opportunities. By looking at the pictures you can see that the property offers a chance at some great deer and turkey hunting. Three food plots have been created at different locations throughout the property to offer multiple stand sites. The bottom running along the river has fertile soil that has allowed the previous owner to put in crops such as corn and wheat. The bottom has been fertilized yearly and would be a great spot for large food source to hold those whitetail deer and turkey throughout the year. The property has a great stretch of river frontage along the southern portion of the property that offers some world class smallmouth bass fishing. You will find a boat launch at the upper end of the property for your Jon boat, canoe, or kayak. As there is electric and a well close to the river, it would be a great spot for the prettiest views to build your dream home overlooking the Central Ozarks and Gasconade River. The Barn on the property will allow you to park or store your UTV's, tractors and farm supplies to keep them out of the weather. Multiple well maintained roads and trails run throughout the property making the parcel very accessible. For more information or to schedule a showing contact Land Specialist Charley Parker at <u>417-322-3635</u>