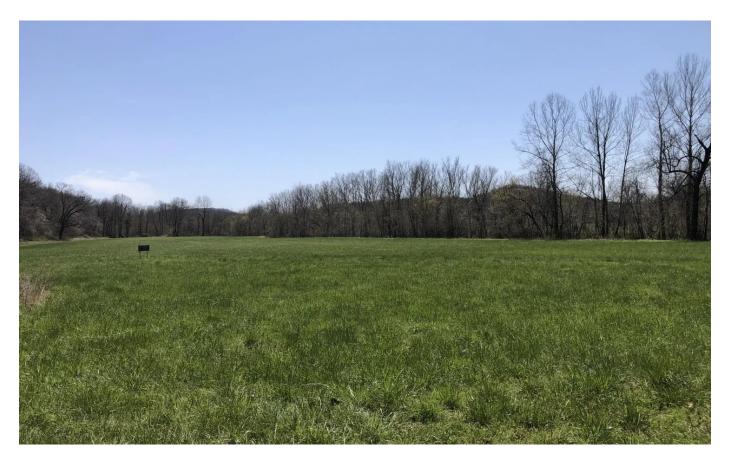

# **PROPERTY DESCRIPTION**

R&R Gasconade Retreat is one you won't to miss. This 171 acre parcel could be used for many opportunities. By looking at the pictures you can see that the property offers a chance at some great deer and turkey hunting. Three food plots have been created at different locations throughout the property to offer multiple stand sites. The bottom running along the river has fertile soil that has allowed the previous owner to put in crops such as corn and wheat. The bottom has been fertilized yearly and would be a great spot for large food source to hold those whitetail deer and turkey throughout the year. The property has a great stretch of river frontage along the southern portion of the property that offers some world class smallmouth bass fishing. You will find a boat launch at the upper end of the property for your Jon boat, canoe, or kayak. As there is electric and a well close to the river, it would be a great spot for the prettiest views to build your dream home overlooking the Central Ozarks and Gasconade River. The Barn on the property will allow you to park or store your UTV's, tractors and farm supplies to keep them out of the weather. Multiple well maintained roads and trails run throughout the property making the parcel very accessible. For more information or to schedule a showing contact Land Specialist Charley Parker at <u>417-322-3635</u>