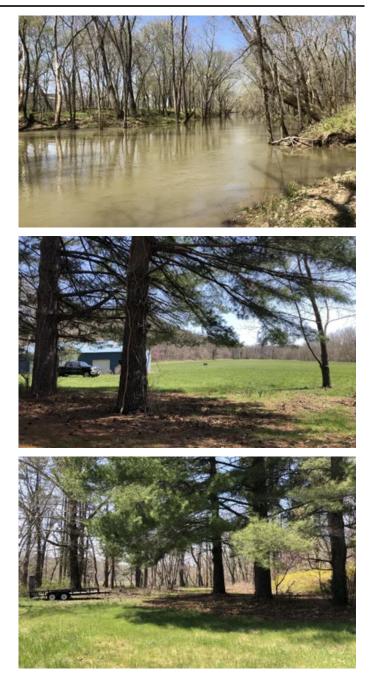

# **PROPERTY DESCRIPTION**

R&R Gasconade Retreat is one you won't to miss. This 171 acre parcel could be used for many opportunities. By looking at the pictures you can see that the property offers a chance at some great deer and turkey hunting. Three food plots have been created at different locations throughout the property to offer multiple stand sites. The bottom running along the river has fertile soil that has allowed the previous owner to put in crops such as corn and wheat. The bottom has been fertilized yearly and would be a great spot for large food source to hold those whitetail deer and turkey throughout the year. The property has a great stretch of river frontage along the southern portion of the property that offers some world class smallmouth bass fishing. You will find a boat launch at the upper end of the property for your Jon boat, canoe, or kayak. As there is electric and a well close to the river, it would be a great spot for the prettiest views to build your dream home overlooking the Central Ozarks and Gasconade River. The Barn on the property will allow you to park or store your UTV's, tractors and farm supplies to keep them out of the weather. Multiple well maintained roads and trails run throughout the property making the parcel very accessible. For more information or to schedule a showing contact Land Specialist Charley Parker at <u>417-322-3635</u>