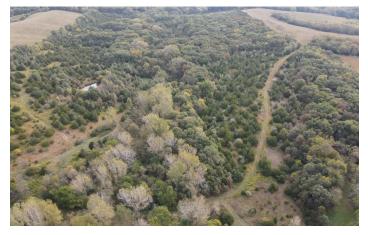

80ac Hunting Property Harrison County Hwy EE Martinsville, MO 64467

\$320,000 80 +/- acres Harrison County









## **SUMMARY**

**Address** 

Hwy EE

City, State Zip

Martinsville, MO 64467

County

**Harrison County** 

**Type** 

Hunting Land, Recreational Land

Latitude / Longitude

40.39296 / -94.19011

**Acreage** 

80

**Price** 

\$320,000

**Property Website** 

https://mossyoakproperties.com/property/80achunting-property-harrison-county-harrisonmissouri/22596/









### **PROPERTY DESCRIPTION**

THIS 80+/-ac PROPERTY WONT LAST LONG!!!!

Great Deer Hunting Property near Martinsville, MO just off Hwy EE, consisting of 82+/- FSA ACRES!! Hwy access with lots of cover for all the deer, turkeys and other wildlife roaming this property. Creek though the property as well as pond, has open face shed and power and water available to the property. Everything from mature trees to cedar trees &