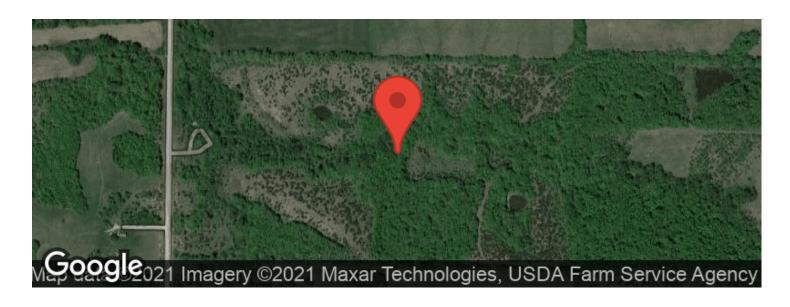

g of 82+/- FSA ACRES!! Hwy access with lots of cover for all the deer, turkeys and other wildlife roaming this property. Creek though the property as well as pond, has open face shed and power and water available to the property. Everything from mature trees to cedar trees & switch grass covering the property with atv trails to get around on property, would make someone a great Hunting property.

:MUST SEE This property is located in Harrison County, near Martinsville Missouri

:Mature Timber

:Paved Road Access

:Great Hunting

:Whitetail deer sign all over property

:Water source in middle of property x2

:Big Bucks

:Turkeys

:Great Hunting and Cover

:Power and Water Hookup on site

Call or Text Brandon TODAY!! 660-654-4617















## **Locator Maps**







## **Aerial Maps**







#### LISTING REPRESENTATIVE

For more information contact:



#### Representative

**Brandon Dunfee** 

#### Mobile

(660) 654-4617

#### **Email**

bdunfee@mossyoakproperties.com

#### **Address**

3131 North Belt Highway

#### City / State / Zip

Saint Joseph, MO 64506

| <u>NOTES</u> |  |  |
|--------------|--|--|
|              |  |  |
|              |  |  |
|              |  |  |
|              |  |  |
|              |  |  |
|              |  |  |



| <u>NOTES</u> |  |  |  |  |  |  |  |
|--------------|--|--|--|--|--|--|--|
|              |  |  |  |  |  |  |  |
|              |  |  |  |  |  |  |  |
|              |  |  |  |  |  |  |  |
|              |  |  |  |  |  |  |  |
|              |  |  |  |  |  |  |  |
|              |  |  |  |  |  |  |  |
|              |  |  |  |  |