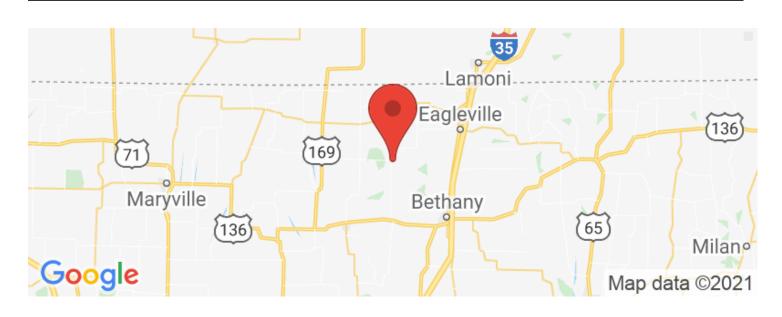

st off Hwy EE, consisting of 82+/- FSA ACRES!! Hwy access with lots of cover for all the deer, turkeys and other wildlife roaming this property. Creek though the property as well as pond, has open face shed and power and water available to the property. Everything from mature trees to cedar trees & switch grass covering the property with atv trails to get around on property, would make someone a great Hunting property.

:MUST SEE This property is located in Harrison County, near Martinsville Missouri

:Mature Timber

:Paved Road Access

:Great Hunting

:Whitetail deer sign all over property

:Water source in middle of property x2

:Big Bucks

:Turkeys

:Great Hunting and Cover

:Power and Water Hookup on site

Call or Text Brandon TODAY!! 660-654-4617















## **Locator Maps**







## **Aerial Maps**







#### LISTING REPRESENTATIVE

For more information contact:



#### Representative

**Brandon Dunfee** 

#### Mobile

(660) 654-4617

#### **Email**

bdunfee@mossyoakproperties.com

#### **Address**

3131 North Belt Highway

#### City / State / Zip

Saint Joseph, MO 64506

| <u>NOTES</u> |  |  |
|--------------|--|--|
|              |  |  |
|              |  |  |
|              |  |  |
|              |  |  |
|              |  |  |
|              |  |  |



| <u>NOTES</u> |  |  |  |  |  |  |  |
|--------------|--|--|--|--|--|--|--|
|              |  |  |  |  |  |  |  |
|              |  |  |  |  |  |  |  |
|              |  |  |  |  |  |  |  |
|              |  |  |  |  |  |  |  |
|              |  |  |  |  |  |  |  |
|              |  |  |  |  |  |  |  |
|