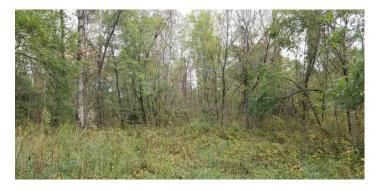

### **PROPERTY DESCRIPTION**

THIS 80+/-ac PROPERTY WONT LAST LONG!!!!

Great Deer Hunting Property near Martinsville, MO just off Hwy EE, consisting of 82+/- FSA ACRES!! Hwy access with lots of cover for all the deer, turkeys and other wildlife roaming this property. Creek though the property as well as pond, has open face shed and power and water available to the property. Everything from mature trees to cedar trees & switch grass covering the property with atv trails to get around on property, would make someone a great Hunting property.

:MUST SEE This property is located in Harrison County, near Martinsville Missouri

:Mature Timber

:Paved Road Access

:Great Hunting

:Whitetail deer sign all over property

:Water source in middle of property x2

:Big Bucks

:Turkeys

:Great Hunting and Cover

:Power and Water Hookup on site

Call or Text Brandon TODAY!! 660-654-4617