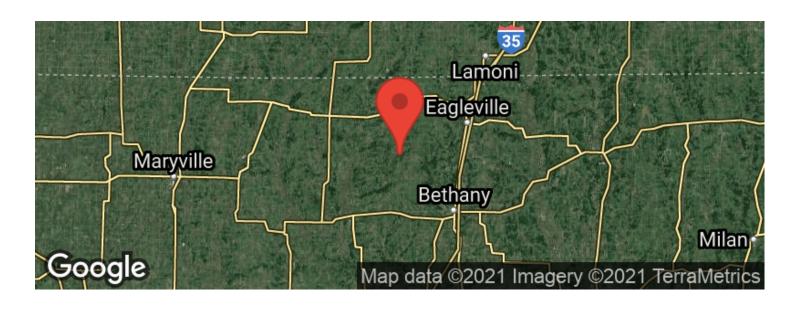

of 82+/- FSA ACRES!! Hwy access with lots of cover for all the deer, turkeys and other wildlife roaming this property. Creek though the property as well as pond, has open face shed and power and water available to the property. Everything from mature trees to cedar trees & switch grass covering the property with atv trails to get around on property, would make someone a great Hunting property.

:MUST SEE This property is located in Harrison County, near Martinsville Missouri

:Mature Timber

:Paved Road Access

:Great Hunting

:Whitetail deer sign all over property

:Water source in middle of property x2

:Big Bucks

:Turkeys

:Great Hunting and Cover

:Power and Water Hookup on site

Call or Text Brandon TODAY!! 660-654-4617















## **Locator Maps**







## **Aerial Maps**







#### LISTING REPRESENTATIVE

For more information contact:



#### Representative

**Brandon Dunfee** 

#### Mobile

(660) 654-4617

#### **Email**

bdunfee@mossyoakproperties.com

#### **Address**

3131 North Belt Highway

#### City / State / Zip

Saint Joseph, MO 64506

| <u>NOTES</u> |  |  |
|--------------|--|--|
|              |  |  |
|              |  |  |
|              |  |  |
|              |  |  |
|              |  |  |
|              |  |  |



| <u>NOTES</u> |  |  |  |  |  |  |  |
|--------------|--|--|--|--|--|--|--|
|              |  |  |  |  |  |  |  |
|              |  |  |  |  |  |  |  |
|              |  |  |  |  |  |  |  |
|              |  |  |  |  |  |  |  |
|              |  |  |  |  |  |  |  |
|              |  |  |  |  |  |  |  |
|              |  |  |  |  |  |