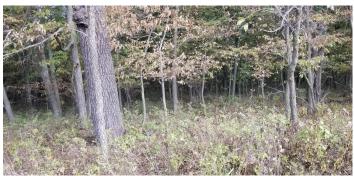

### **PROPERTY DESCRIPTION**

THIS 80+/-ac PROPERTY WONT LAST LONG!!!!

Great Deer Hunting Property near Martinsville, MO just off Hwy EE, consisting of 82+/- FSA ACRES!! Hwy access with lots of cover for all the deer, turkeys and other wildlife roaming this property. Creek though the property as well as pond, has open face shed and power and water available to the property. Everything from mature trees to cedar trees & switch grass covering the property with atv trails to get around on property, would make someone a great Hunting property.

:MUST SEE This property is located in Harrison County, near Martinsville Missouri

:Mature Timber

:Paved Road Access

:Great Hunting

:Whitetail deer sign all over property

:Water source in middle of property x2

:Big Bucks

:Turkeys

:Great Hunting and Cover

:Power and Water Hookup on site

Call or Text Brandon TODAY!! 660-654-4617