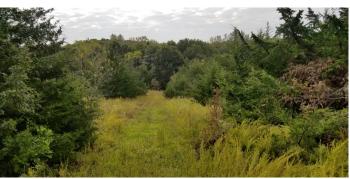

### **PROPERTY DESCRIPTION**

THIS 80+/-ac PROPERTY WONT LAST LONG!!!!

Great Deer Hunting Property near Martinsville, MO just off Hwy EE, consisting of 82+/- FSA ACRES!! Hwy access with lots of cover for all the deer, turkeys and other wildlife roaming this property. Creek though the property as well as pond, has open face shed and power and water available to the property. Everything from mature trees to cedar trees & switch grass covering the property with atv trails to get around on property, would make someone a great Hunting property.

:MUST SEE This property is located in Harrison County, near Martinsville Missouri

:Mature Timber

:Paved Road Access

:Great Hunting

:Whitetail deer sign all over property

:Water source in middle of property x2

:Big Bucks

:Turkeys

:Great Hunting and Cover

:Power and Water Hookup on site

Call or Text Brandon TODAY!! 660-654-4617