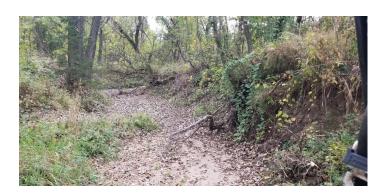

### **PROPERTY DESCRIPTION**

THIS 80+/-ac PROPERTY WONT LAST LONG!!!!

Great Deer Hunting Property near Martinsville, MO just off Hwy EE, consisting of 82+/- FSA ACRES!! Hwy access with lots of cover for all the deer, turkeys and other wildlife roaming this property. Creek though the property as well as pond, has open face shed and power and water available to the property. Everything from mature trees to cedar trees & switch grass covering the property with atv trails to get around on property, would make someone a great Hunting property.

:MUST SEE This property is located in Harrison County, near Martinsville Missouri

:Mature Timber

:Paved Road Access

:Great Hunting

:Whitetail deer sign all over property

:Water source in middle of property x2