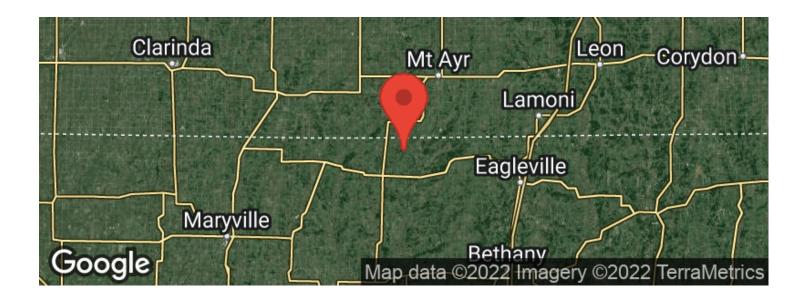

# **Aerial Maps**

## **SUMMARY**

**Address** Country Rd - Pecan trail N

**City, State Zip** Grant City, MO 64456

**County** Worth County

Туре

Hunting Land, Farms, Undeveloped Land, Timberland

**Latitude / Longitude** 40.53812 / -94.33860