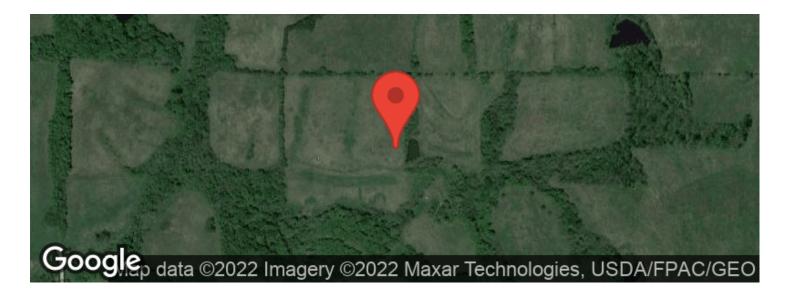

# **Aerial Maps**

## **PROPERTY DESCRIPTION**

Under Contract-Pending!! This is chance to own a spectacular Secluded Hunting Property consisting of 40+/- acres NE of Grant City, Missouri. This property offers tremendous deer, turkey and predator hunting, with the secluded area and access. Quiet area and plenty of bedding cover for all the wildlife in the timbers & crp, with food plot areas designated. Property entrance is at the end of a dead end road/path, to access the property. 1 pond on the property, Multiple spots to setup permanent blinds with plenty of trees to add tree stands anywhere you want. This property has a small creek system running through it. Property is made up of 23.94 +/- acres of crp with a mixed use recreational, hunting, natural mature timberland for all the wildlife to thrive in. You will find all the deer, turkey, small game and fishing on and around property you want.

This property is located in Worth County, near Grant City Missouri

:Mature Timber -never known to be logged :VERY Secluded :Great Hunting :Whitetail deer sign all over property :Water source in middle of property :No roads around Property :CRP Income \$2885 Thru:9/30/22