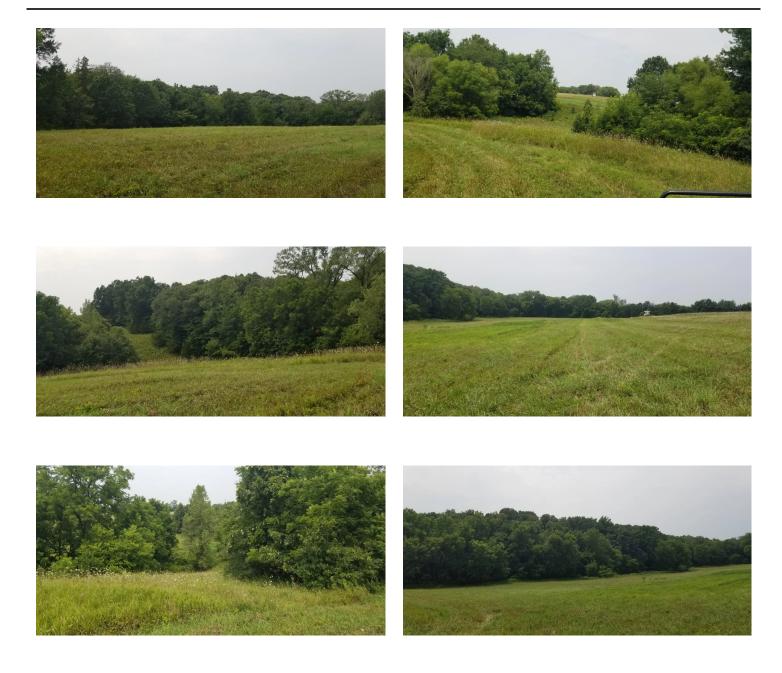

## **PROPERTY DESCRIPTION**

Under Contract-Pending!! This is chance to own a spectacular Secluded Hunting Property consisting of 40+/- acres NE of Grant City, Missouri. This property offers tremendous deer, turkey and predator hunting, with the secluded area and access. Quiet area and plenty of bedding cover for all the wildlife in the timbers & crp, with food plot areas designated. Property entrance is at the end of a dead end road/path, to access the property. 1 pond on the property, Multiple spots to setup permanent blinds with plenty of trees to add tree stands anywhere you want. This property has a small creek system running through it. Property is made up of 23.94 +/- acres of crp with a mixed use recreational, hunting, natural mature timberland for all the wildlife to thrive in. You will find all the deer, turkey, small game and fishing on and around property you want.

This property is located in Worth County, near Grant City Missouri

:Mature Timber -never known to be logged :VERY Secluded :Great Hunting :Whitetail deer sign all over property :Water source in middle of property :No roads around Property :CRP Income \$2885 Thru:9/30/22