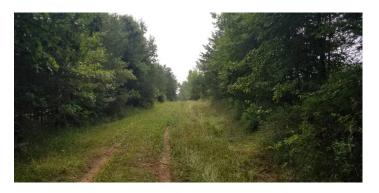

## **PROPERTY DESCRIPTION**

Under Contract-Pending!! This is chance to own a spectacular Secluded Hunting Property consisting of 40+/- acres NE of Grant City, Missouri. This property offers tremendous deer, turkey and predator hunting, with the secluded area and access. Quiet area and plenty of bedding cover for all the wildlife in the timbers & crp, with food plot areas designated. Property entrance is at the end of a dead end road/path, to access the property. 1 pond on the property, Multiple spots to setup permanent blinds with plenty of trees to add tree stands anywhere you want. This property has a small creek system running through it. Property is made up of 23.94 +/- acres of crp with a mixed use recreational, hunting, natural mature timberland for all the wildlife to thrive in. You will find all the deer, turkey, small game and fishing on and around property you want.

This property is located in Worth County, near Grant City Missouri

:Mature Timber -never known to be logged :VERY Secluded :Great Hunting :Whitetail deer sign all over property :Water source in middle of property :No roads around Property :CRP Income \$2885 Thru:9/30/22