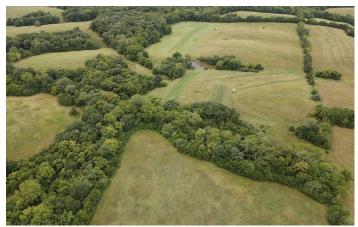

## **PROPERTY DESCRIPTION**

Under Contract-Pending!! This is chance to own a spectacular Secluded Hunting Property consisting of 40+/- acres NE of Grant City, Missouri. This property offers tremendous deer, turkey and predator hunting, with the secluded area and access. Quiet area and plenty of bedding cover for all the wildlife in the timbers & crp, with food plot areas designated. Property entrance is at the end of a dead end road/path, to access the property. 1 pond on the property, Multiple spots to setup permanent blinds with plenty of trees to add tree stands anywhere you want. This property has a small creek system running through it. Property is made up of 23.94 +/- acres of crp with a mixed use recreational, hunting, natural mature timberland for all the wildlife to thrive in. You will find all the deer, turkey, small game and fishing on and around property you want.

This property is located in Worth County, near Grant City Missouri

:Mature Timber -never known to be logged :VERY Secluded :Great Hunting :Whitetail deer sign all over property :Water source in middle of property :No roads around Property :CRP Income \$2885 Thru:9/30/22