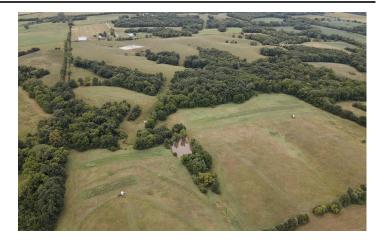

## **PROPERTY DESCRIPTION**

Under Contract-Pending!! This is chance to own a spectacular Secluded Hunting Property consisting of 40+/- acres NE of Grant City, Missouri. This property offers tremendous deer, turkey and predator hunting, with the secluded area and access. Quiet area and plenty of bedding cover for all the wildlife in the timbers & crp, with food plot areas designated. Property entrance is at the end of a dead end road/path, to access the property. 1 pond on the property, Multiple spots to setup permanent blinds with plenty of trees to add tree stands anywhere you want. This property has a small creek system running through it. Property is made up of 23.94 +/- acres of crp with a mixed use recreational, hunting, natural mature timberland for all the wildlife to thrive in. You will find all the deer, turkey, small game and fishing on and around property you want.

This property is located in Worth County, near Grant City Missouri

:Mature Timber -never known to be logged :VERY Secluded :Great Hunting :Whitetail deer sign all over property :Water source in middle of property :No roads around Property :CRP Income \$2885 Thru:9/30/22