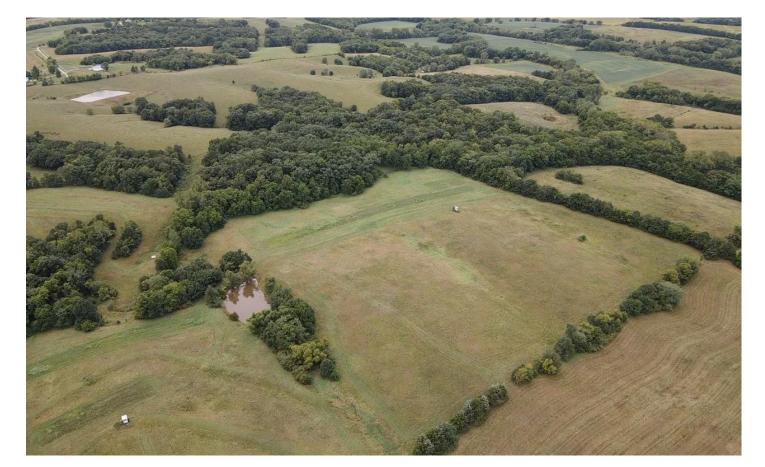

## **PROPERTY DESCRIPTION**

Under Contract-Pending!! This is chance to own a spectacular Secluded Hunting Property consisting of 40+/- acres NE of Grant City, Missouri. This property offers tremendous deer, turkey and predator hunting, with the secluded area and access. Quiet area and plenty of bedding cover for all the wildlife in the timbers & crp, with food plot areas designated. Property entrance is at the end of a dead end road/path, to access the property. 1 pond on the property, Multiple spots to setup permanent blinds with plenty of trees to add tree stands anywhere you want. This property has a small creek system running through it. Property is made up of 23.94 +/- acres of crp with a mixed use recreational, hunting, natural mature timberland for all the wildlife to thrive in. You will find all the deer, turkey, small game and fishing on and around property you want.

This property is located in Worth County, near Grant City Missouri

:Mature Timber -never known to be logged :VERY Secluded :Great Hunting :Whitetail deer sign all over property :Water source in middle of property :No roads around Property :CRP Income \$2885 Thru:9/30/22