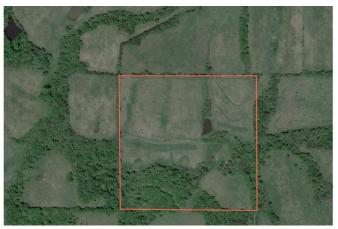

# **Aerial Maps**

## **SUMMARY**

**Address** Country Rd - Pecan trail N

**City, State Zip** Grant City, MO 64456

**County** Worth County

Туре

Hunting Land, Farms, Undeveloped Land, Timberland

**Latitude / Longitude** 40.53812 / -94.33860