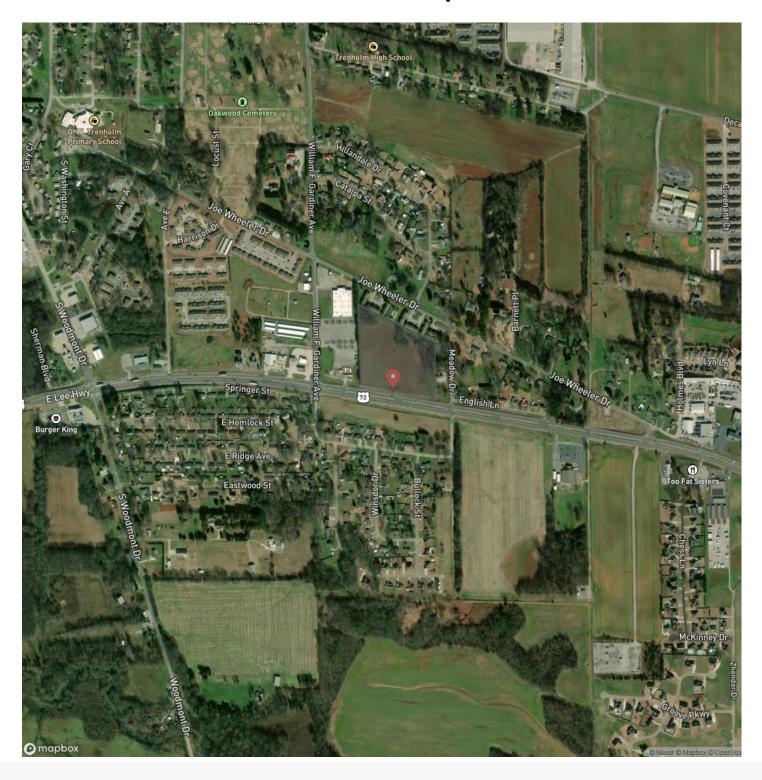

2 East

City, State Zip

Tuscumbia, AL 35674

County

Colbert County

Туре

Undeveloped Land, Commercial, Business Opportunity

Latitude / Longitude

34.716018 / -87.685521

Taxes (Annually)

539

**Acreage** 

10.370

Price

\$559,000

#### **Property Website**

https://www.mossyoakproperties.com/property/shoals-development-tract-colbert-alabama/44638/









#### **PROPERTY DESCRIPTION**

Located in the city limits of Tuscumbia, AL along Hwy 72 this tract is a great commercial tract ready for development. The property has over 700 ft of frontage along Hwy 72 (4 lane highway).

For additional information, contact Nathan McCollum at  $\underline{256-345-0074}$  or  $\underline{nmccollum@mossyoakproperties.com}$ 







## **Locator Map**





## **Locator Map**





# **Satellite Map**





# LISTING REPRESENTATIVE For more information contact:



NIOTEC

#### Representative

Nathan McCollum

#### Mobile

(256) 345-0074

#### **Email**

nmccollum@mossyoakproperties.com

#### **Address**

1229 Hwy 72 East

## City / State / Zip

Tuscumbia, AL 35674

| <u>UIES</u> |  |
|-------------|--|
|             |  |
|             |  |
|             |  |
|             |  |
|             |  |
|             |  |
|             |  |
|             |  |
|             |  |
|             |  |
|             |  |
|             |  |
|             |  |
|             |  |
|             |  |
|             |  |
|             |  |
|             |  |
|             |  |
|             |  |
|             |  |
|             |  |
|             |  |
|             |  |
|             |  |
|             |  |
|