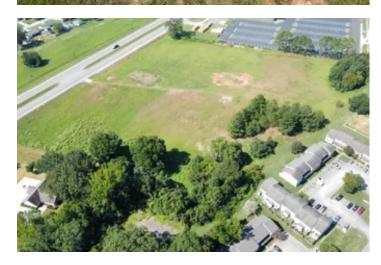

#### **PROPERTY DESCRIPTION**

Located in the city limits of Tuscumbia, AL along Hwy 72 this tract is a great commercial tract ready for development. The property has over 700 ft of frontage along Hwy 72 (4 lane highway).

# **Satellite Map**