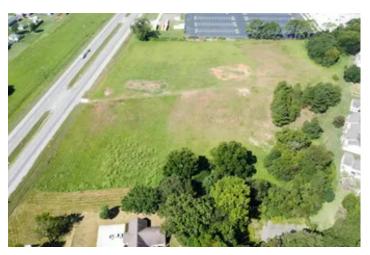

#### **PROPERTY DESCRIPTION**

Located in the city limits of Tuscumbia, AL along Hwy 72 this tract is a great commercial tract ready for development. The property has over 700 ft of frontage along Hwy 72 (4 lane highway).