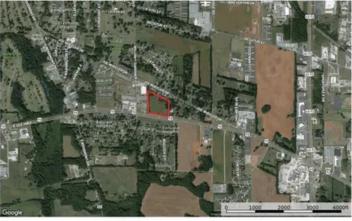

Shoals Development Tract 1229 Hwy 72 East Tuscumbia, AL 35674 \$559,000 10.370± Acres Colbert County







MOSSY OAK.
PROPERTIES
Southeast Land & Wildlife, LLC
America's Land Specialist

#### **SUMMARY**

**Address** 

1229 Hwy 72 East

City, State Zip

Tuscumbia, AL 35674

County

Colbert County

Туре

Undeveloped Land, Commercial, Business Opportunity

Latitude / Longitude

34.716018 / -87.685521

Taxes (Annually)

539

**Acreage** 

10.370

Price

\$559,000

#### **Property Website**

https://www.mossyoakproperties.com/property/shoals-development-tract-colbert-alabama/44638/









#### **PROPERTY DESCRIPTION**

Located in the city limits of Tuscumbia, AL along Hwy 72 this tract is a great commercial tract ready for development. The property has over 700 ft of frontage along Hwy 72 (4 lane highway).

For additional information, contact Nathan McCollum at  $\underline{256-345-0074}$  or