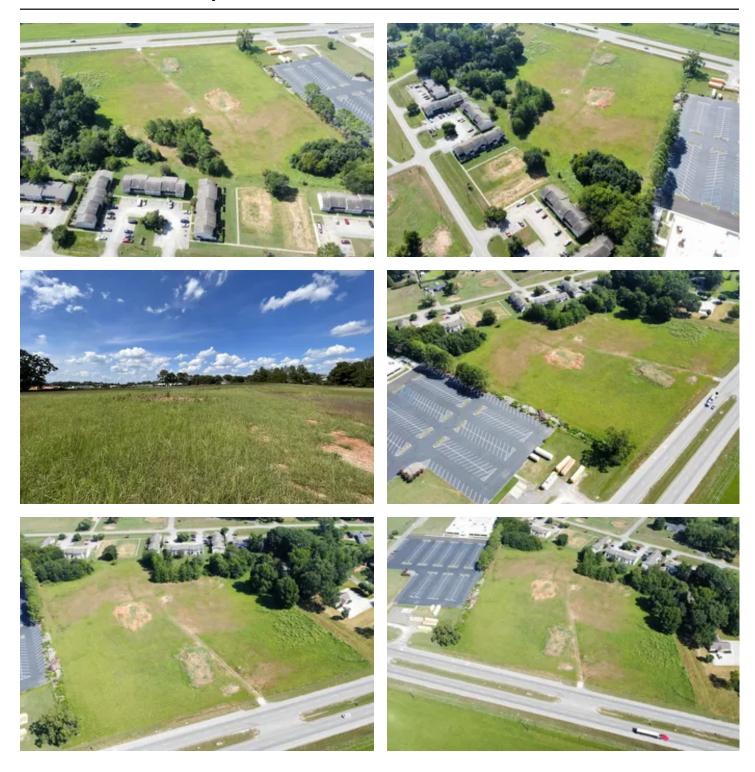

#### **PROPERTY DESCRIPTION**

Located in the city limits of Tuscumbia, AL along Hwy 72 this tract is a great commercial tract ready for development. The property has over 700 ft of frontage along Hwy 72 (4 lane highway).

# **Satellite Map**