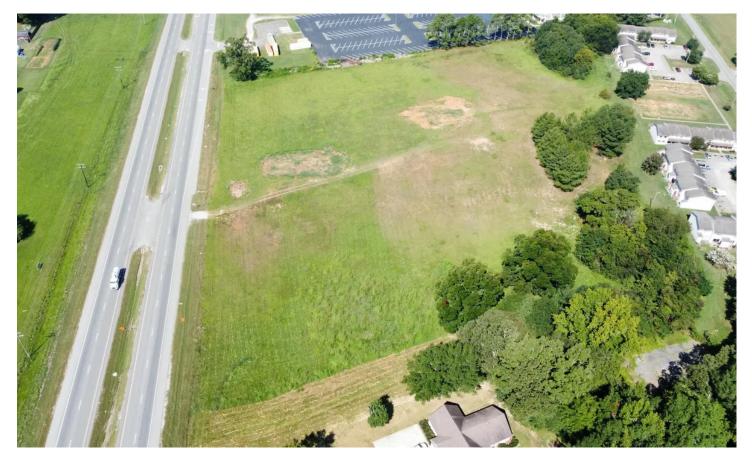

#### **PROPERTY DESCRIPTION**

Located in the city limits of Tuscumbia, AL along Hwy 72 this tract is a great commercial tract ready for development. The property has over 700 ft of frontage along Hwy 72 (4 lane highway).

## **Locator Map**