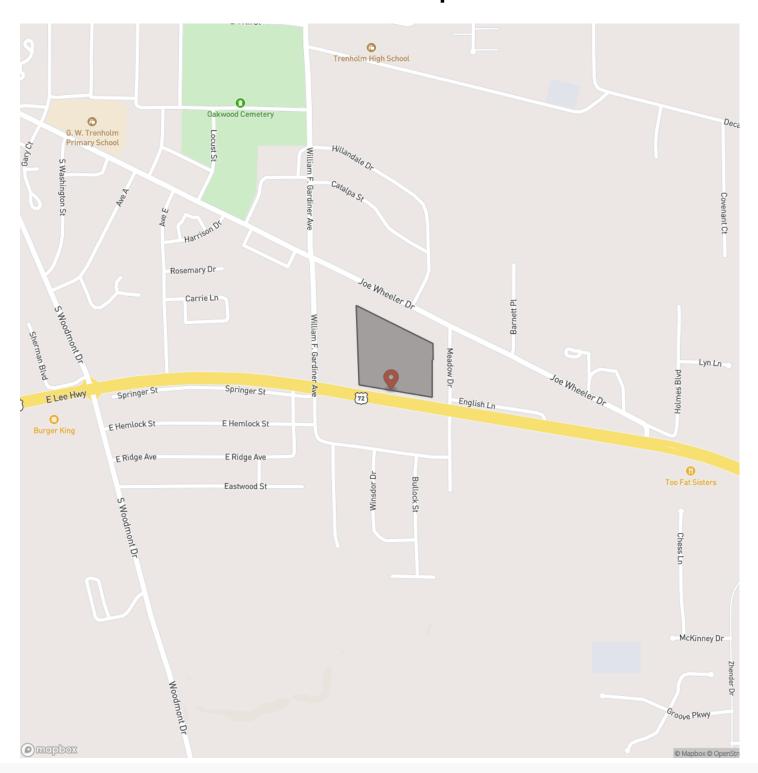

alist

#### **SUMMARY**

**Address** 

1229 Hwy 72 East

City, State Zip

Tuscumbia, AL 35674

County

Colbert County

Туре

Undeveloped Land, Commercial, Business Opportunity

Latitude / Longitude

34.716018 / -87.685521

Taxes (Annually)

539

**Acreage** 

10.370

Price

\$559,000

#### **Property Website**

https://www.mossyoakproperties.com/property/shoals-development-tract-colbert-alabama/44638/









#### **PROPERTY DESCRIPTION**

Located in the city limits of Tuscumbia, AL along Hwy 72 this tract is a great commercial tract ready for development. The property has over 700 ft of frontage along Hwy 72 (4 lane highway).

For additional information, contact Nathan McCollum at  $\underline{256-345-0074}$  or  $\underline{nmccollum@mossyoakproperties.com}$ 







## **Locator Map**





## **Locator Map**





# **Satellite Map**





# LISTING REPRESENTATIVE For more information contact:



NIOTEC

#### Representative

Nathan McCollum

#### Mobile

(256) 345-0074

#### **Email**

nmccollum@mossyoakproperties.com

#### **Address**

1229 Hwy 72 East

## City / State / Zip

Tuscumbia, AL 35674

| <u>UIES</u> |  |
|-------------|--|
|             |  |
|             |  |
|             |  |
|             |  |
|             |  |
|             |  |
|             |  |
|             |  |
|             |  |
|             |  |
|             |  |
|             |  |
|             |  |
|             |  |
|             |  |
|             |  |
|             |  |
|             |  |
|             |  |
|             |  |
|             |  |
|             |  |
|             |  |
|