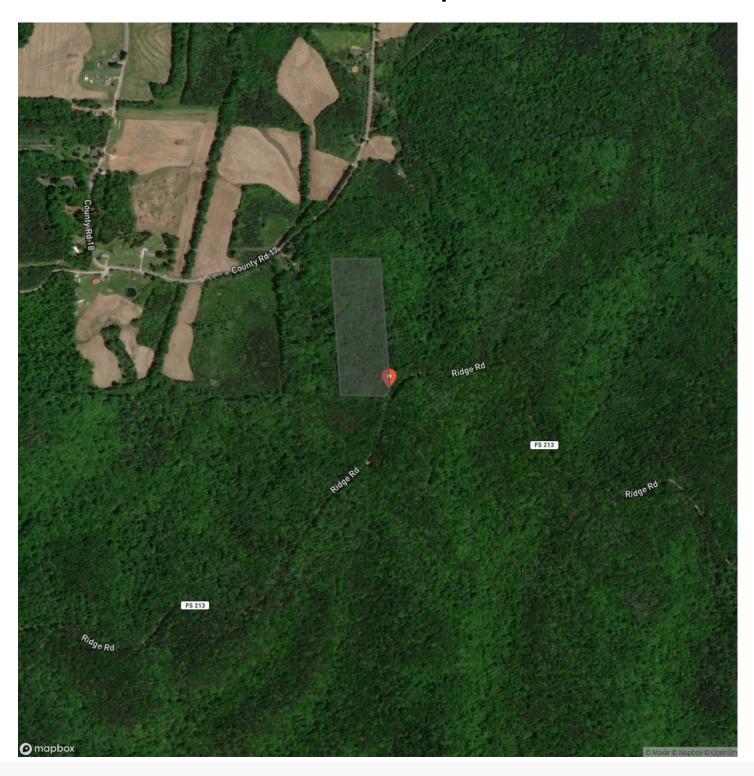

# **Satellite Map**

The property has frontage along Ridge Road (County Road 12) with fantastic building sites overlooking the valley below. There is a spring on the property that could potentially provide water for your getaway.