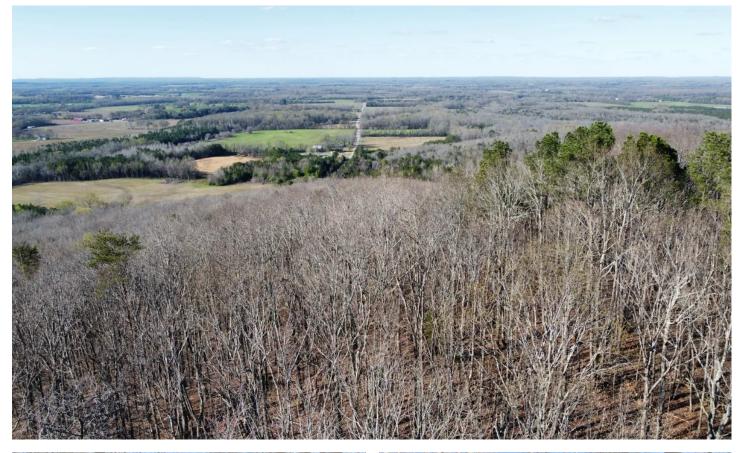

#### **PROPERTY DESCRIPTION**

This is an extremely rare opportunity to own a secluded, recreational property located in Bankhead National Forest!!! These 15 acres consist of mature hardwood timber. Joining Bankhead Forest on 2 sides, this tract has unparalleled public land access with commanding views of the Mount Hope area.

The property has frontage along Ridge Road (County Road 12) with fantastic building sites overlooking the valley below. There is a spring on the property that could potentially provide water for your getaway.