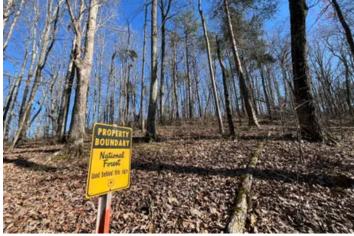

#### **PROPERTY DESCRIPTION**

This is an extremely rare opportunity to own a secluded, recreational property located in Bankhead National Forest!!! These 15 acres consist of mature hardwood timber. Joining Bankhead Forest on 2 sides, this tract has unparalleled public land access with commanding views of the Mount Hope area.