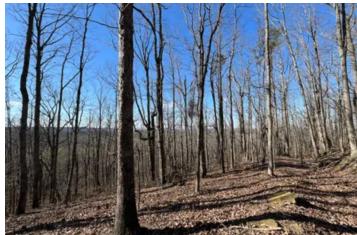

#### **PROPERTY DESCRIPTION**

This is an extremely rare opportunity to own a secluded, recreational property located in Bankhead National Forest!!! These 15 acres consist of mature hardwood timber. Joining Bankhead Forest on 2 sides, this tract has unparalleled public land access with commanding views of the Mount Hope area.

The property has frontage along Ridge Road (County Road 12) with fantastic building sites overlooking the valley below. There is a spring on the property that could potentially provide water for your getaway.