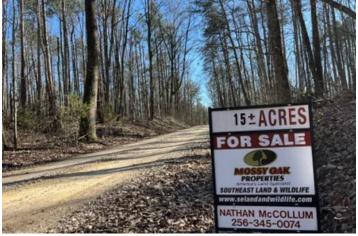

Bankhead National Forest 15 Acres 000 County Road 12 Moulton, AL 35650 \$125,000 15± Acres Lawrence County

Hunting Land, Recreational Land, Undeveloped Land, Timberland

Latitude / Longitude

34.397984 / -87.461294

Taxes (Annually)

189

**Acreage** 

15

Price

\$125,000