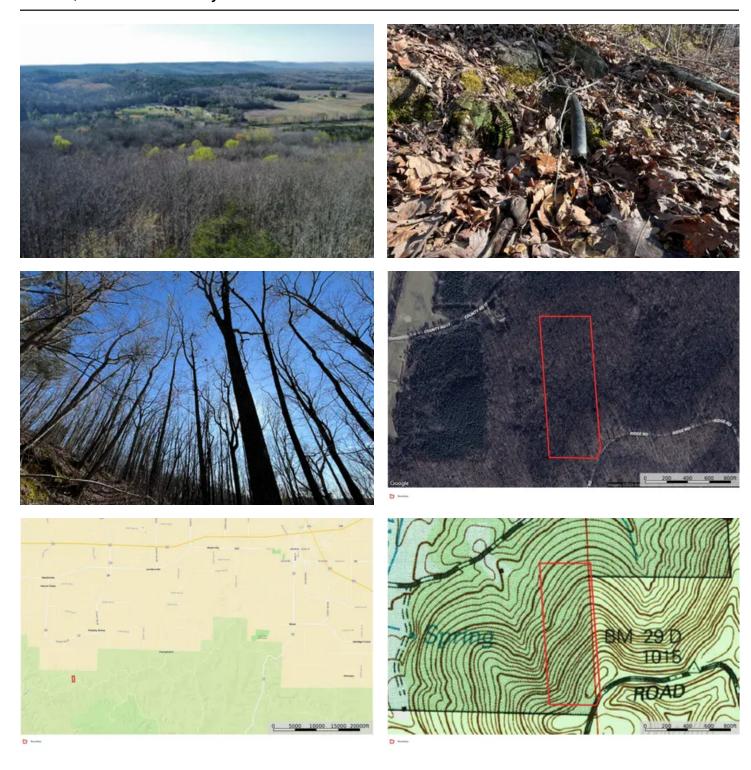

#### **PROPERTY DESCRIPTION**

This is an extremely rare opportunity to own a secluded, recreational property located in Bankhead National Forest!!! These 15 acres consist of mature hardwood timber. Joining Bankhead Forest on 2 sides, this tract has unparalleled public land access with commanding views of the Mount Hope area.

The property has frontage along Ridge Road (County Road 12) with fantastic building sites overlooking the valley below. There is a spring on the property that could potentially provide water for your getaway.

# **Locator Map**

**MORE INFO ONLINE:** 

5

## **Locator Map**

# **Satellite Map**