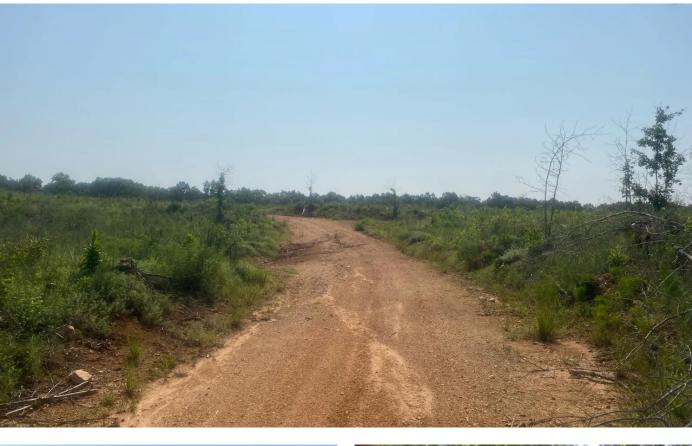

## **PROPERTY DESCRIPTION**

Tract 7554 is located in Parker Hollow near Savannah, Tennessee on Round Top Road. This tract has excellent access available from two county roads (Morris Road and New Walnut Grove Road). 0.95 acres are comprised of food plots to help feed and view the deer, turkey, quail, squirrel, birds, and other wildlife that also enjoys the property. There is a nice year round creek on the west side. The timber is comprised of 627.66 acres of one year old Loblolly Pine and 128.40 acres of mature hardwood. If you are looking for a good future timber income, don't pass this up. Public utilities are available.