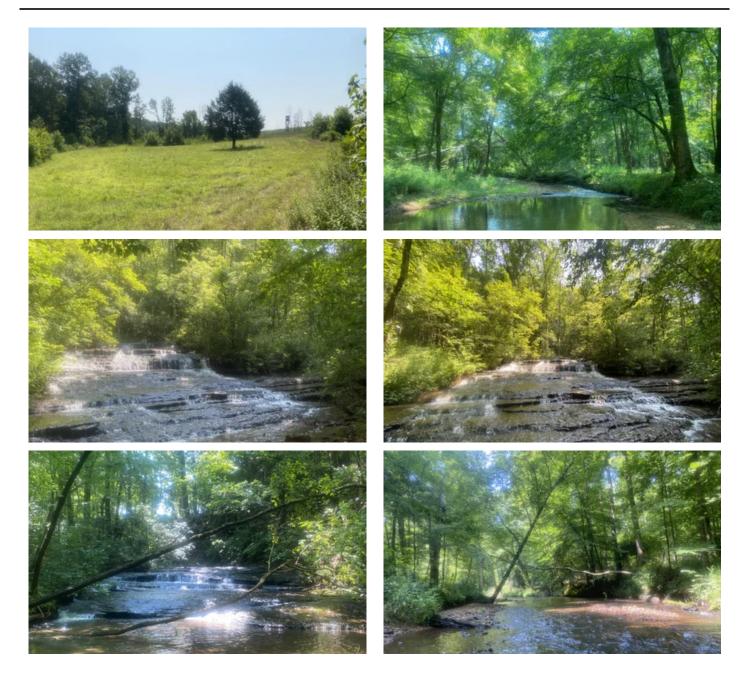

## **PROPERTY DESCRIPTION**

Tract 7554 is located in Parker Hollow near Savannah, Tennessee on Round Top Road. This tract has excellent access available from two county roads (Morris Road and New Walnut Grove Road). 0.95 acres are comprised of food plots to help feed and view the deer, turkey, quail, squirrel, birds, and other wildlife that also enjoys the property. There is a nice year round creek on the west side. The timber is comprised of 627.66 acres of one year old Loblolly Pine and 128.40 acres of mature hardwood. If you are looking for a good future timber income, don't pass this up. Public utilities are available.