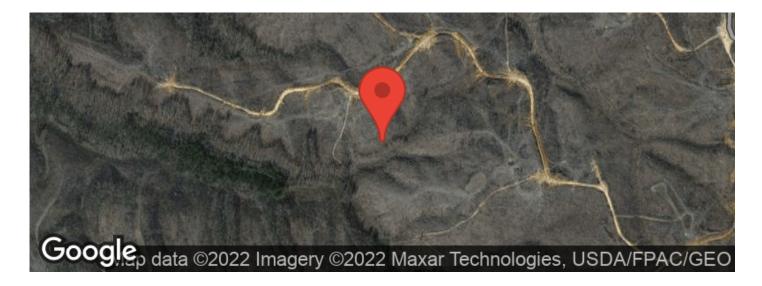

## **PROPERTY DESCRIPTION**

Tract 7554 is located in Parker Hollow near Savannah, Tennessee on Round Top Road. This tract has excellent access available from two county roads (Morris Road and New Walnut Grove Road). 0.95 acres are comprised of food plots to help feed and view the deer, turkey, quail, squirrel, birds, and other wildlife that also enjoys the property. There is a nice year round creek on the west side. The timber is comprised of 627.66 acres of one year old Loblolly Pine and 128.40 acres of mature hardwood. If you are looking for a good future timber income, don't pass this up. Public utilities are available.

# **Aerial Maps**

**LISTING REPRESENTATIVE** For more information contact:

**Representative** Nathan McCollum

**Mobile** (256) 345-0074

**Email** nmccollum@mossyoakproperties.com

**Address** 1229 Hwy 72 East