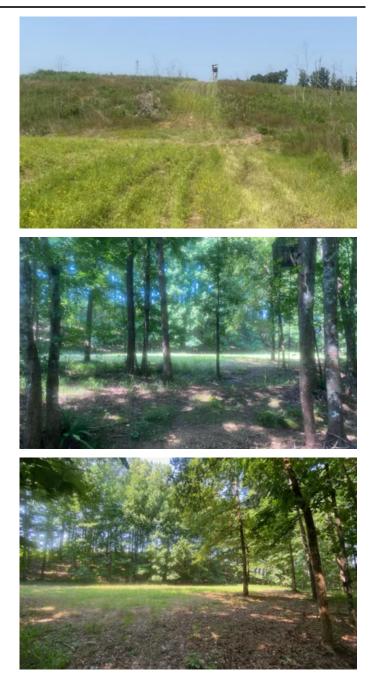

## **PROPERTY DESCRIPTION**

Tract 7554 is located in Parker Hollow near Savannah, Tennessee on Round Top Road. This tract has excellent access available from two county roads (Morris Road and New Walnut Grove Road). 0.95 acres are comprised of food plots to help feed and view the deer, turkey, quail, squirrel, birds, and other wildlife that also enjoys the property. There is a nice year round creek on the west side. The timber is comprised of 627.66 acres of one year old Loblolly Pine and 128.40 acres of mature hardwood. If you are looking for a good future timber income, don't pass this up. Public utilities are available.