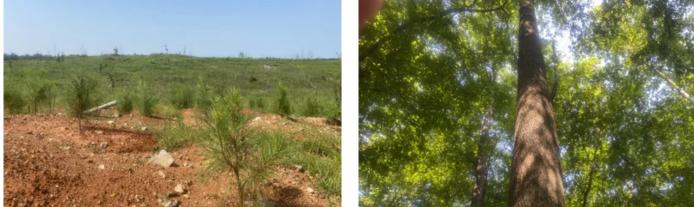

## **PROPERTY DESCRIPTION**

Tract 7554 is located in Parker Hollow near Savannah, Tennessee on Round Top Road. This tract has excellent access available from two county roads (Morris Road and New Walnut Grove Road). 0.95 acres are comprised of food plots to help feed and view the deer, turkey, quail, squirrel, birds, and other wildlife that also enjoys the property. There is a nice year round creek on the west side. The timber is comprised of 627.66 acres of one year old Loblolly Pine and 128.40 acres of mature hardwood. If you are looking for a good future timber income, don't pass this up. Public utilities are available.