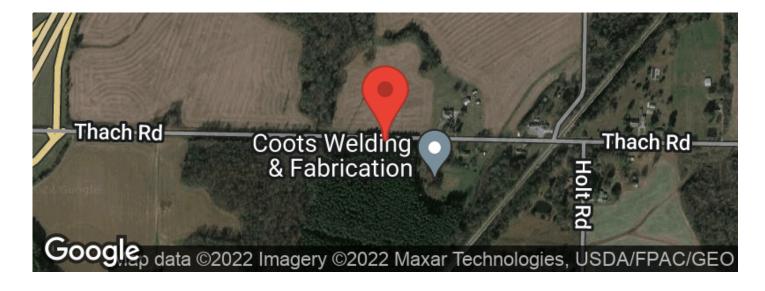

Little Piney Creek - Lots of Potential! 23772 Thach Rd Elkmont, AL 35620

**\$799,000** 70± Acres Limestone County

**MORE INFO ONLINE:** 

MossyOakProperties.com

# **Aerial Maps**

**LISTING REPRESENTATIVE** For more information contact:

**Representative** Nathan McCollum

**Mobile** (256) 345-0074

**Email** nmccollum@mossyoakproperties.com

**Address** 1229 Hwy 72 East