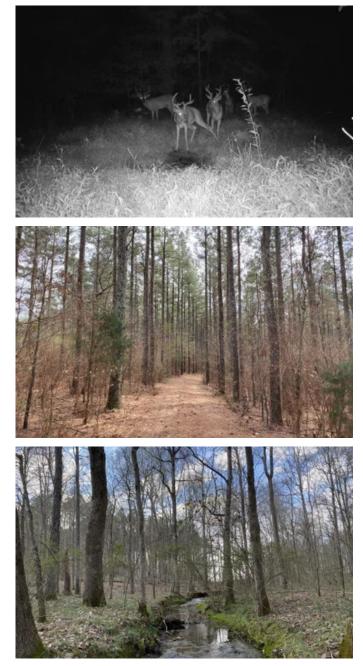

## **PROPERTY DESCRIPTION**

How nice would it be to own a new property with a lot of potential and immediate income to boot? Towering with once thinned Pine Plantation and Oaks along Little Piney Creek, this property is extremely nice. There is no shortage of water with over 1,000 feet of creek access and additional 500 feet of water from a small branch both of which are excellent sources for deer, turkey, ducks, beaver, and small fish. 58 acres are enrolled in a CRP program that provides \$5,220 in annual income. This payment will expire on 9/30/2023. The water features, open land, location, four established green fields, and timber mixture make this property an all-around sportsman's paradise. Access is ideal and easy via Exit 361 on I-65 with immediate access via Thach Road. Conveniently located 10 minutes from Athens, 25 minutes from Madison, 30 minutes from Huntsville, and only 1 hour from Nashville. Contact Nathan McCollum today at <u>256-345-0074</u> for additional information or to schedule a showing.