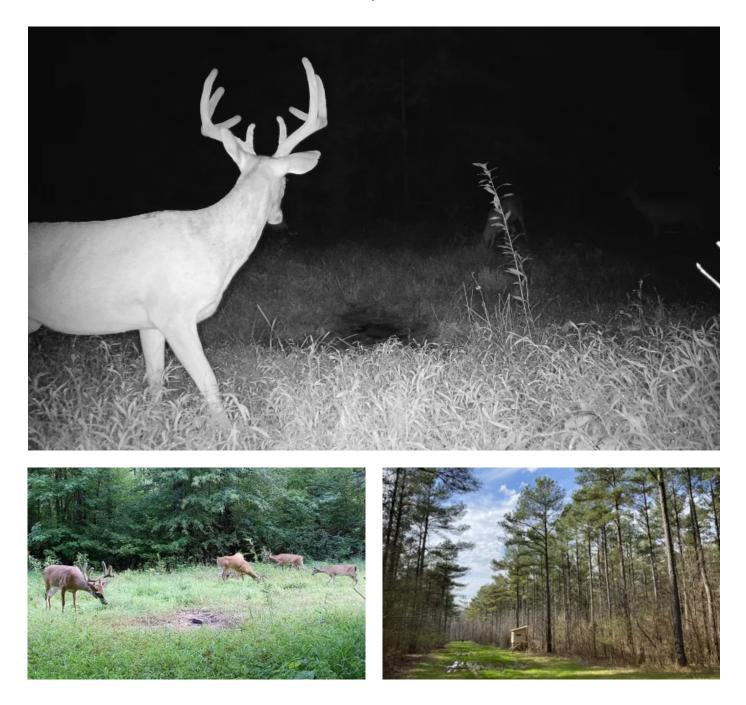

## **PROPERTY DESCRIPTION**

How nice would it be to own a new property with a lot of potential and immediate income to boot? Towering with once thinned Pine Plantation and Oaks along Little Piney Creek, this property is extremely nice. There is no shortage of water with over 1,000 feet of creek access and additional 500 feet of water from a small branch both of which are excellent sources for deer, turkey, ducks, beaver, and small fish. 58 acres are enrolled in a CRP program that provides \$5,220 in annual income. This payment will expire on 9/30/2023. The water features, open land, location, four established green fields, and timber mixture make this property an all-around sportsman's paradise. Access is ideal and easy via Exit 361 on I-65 with immediate access via Thach Road. Conveniently located 10 minutes from Athens, 25 minutes from Madison, 30 minutes from Huntsville, and only 1 hour from Nashville. Contact Nathan McCollum today at <u>256-345-0074</u> for additional information or to schedule a showing.