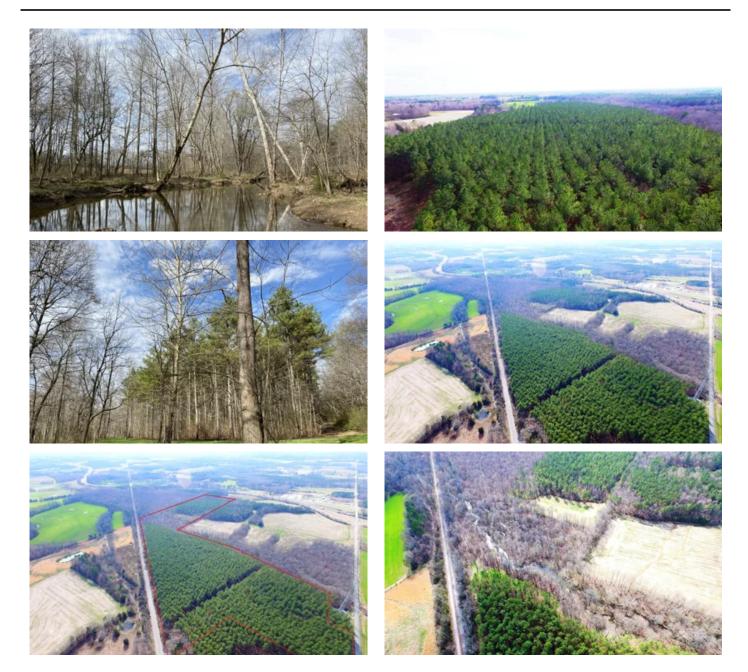

## **PROPERTY DESCRIPTION**

How nice would it be to own a new property with a lot of potential and immediate income to boot? Towering with once thinned Pine Plantation and Oaks along Little Piney Creek, this property is extremely nice. There is no shortage of water with over 1,000 feet of creek access and additional 500 feet of water from a small branch both of which are excellent sources for deer, turkey, ducks, beaver, and small fish. 58 acres are enrolled in a CRP program that provides \$5,220 in annual income. This payment will expire on 9/30/2023. The water features, open land, location, four established green fields, and timber mixture make this property an all-around sportsman's paradise. Access is ideal and easy via Exit 361 on I-65 with immediate access via Thach Road. Conveniently located 10 minutes from Athens, 25 minutes from Madison, 30 minutes from Huntsville, and only 1 hour from Nashville. Contact Nathan McCollum today at <u>256-345-0074</u> for additional information or to schedule a showing.

# **Aerial Maps**

**LISTING REPRESENTATIVE** For more information contact:

**Representative** Nathan McCollum

**Mobile** (256) 345-0074

**Email** nmccollum@mossyoakproperties.com

**Address** 1229 Hwy 72 East