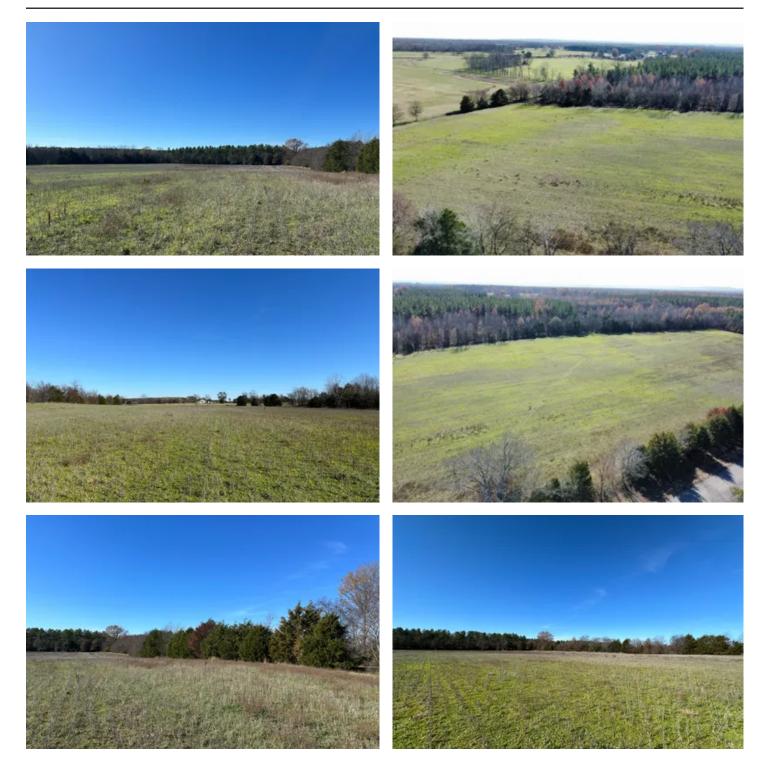

#### **PROPERTY DESCRIPTION**

Great homesite property located in rural Lawrence County, Alabama!

Located in the Hatton Community of Lawrence County and convenient to Muscle Shoals, Decatur, and Huntsville this is a great place to build your forever home or a small farming operation. This 30+/—acre tract is currently used for row crop agricultural production and timber production. The property is mostly flat and has ample road frontage along paved County Road 131. For the outdoorsman, this area benefits from a healthy population of whitetail deer, turkey, and small game. This would be a great small hunting property with several acres of young hardwood timber, mature thinned pine, and a pond. Utilities are located nearby!