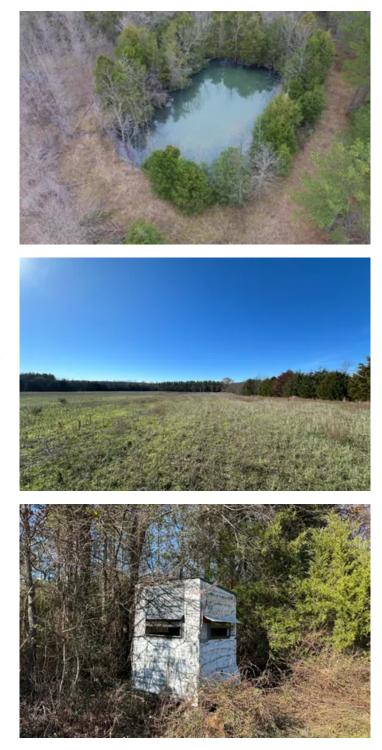

#### **PROPERTY DESCRIPTION**

Great homesite property located in rural Lawrence County, Alabama!

Located in the Hatton Community of Lawrence County and convenient to Muscle Shoals, Decatur, and Huntsville this is a great place to build your forever home or a small farming operation. This 30+/—acre tract is currently used for row crop agricultural production and timber production. The property is mostly flat and has ample road frontage along paved County Road 131. For the outdoorsman, this area benefits from a healthy population of whitetail deer, turkey, and small game. This would be a great small hunting property with several acres of young hardwood timber, mature thinned pine, and a pond. Utilities are located nearby!