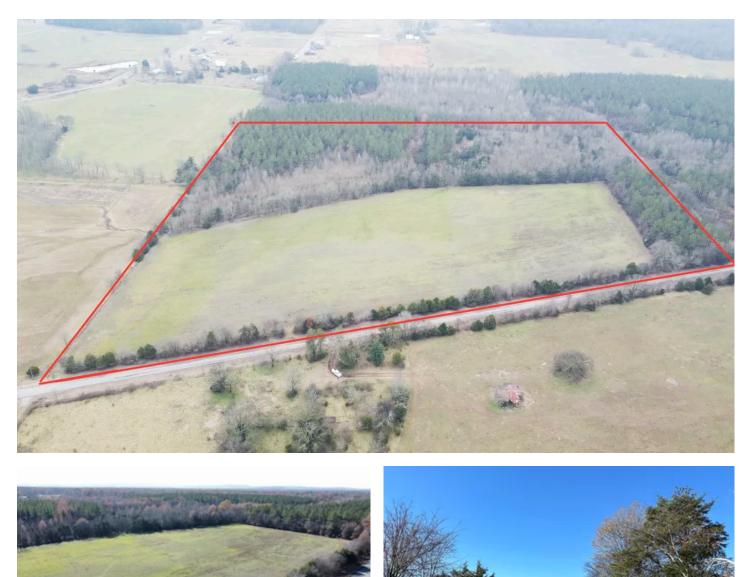

#### **PROPERTY DESCRIPTION**

Great homesite property located in rural Lawrence County, Alabama!

Located in the Hatton Community of Lawrence County and convenient to Muscle Shoals, Decatur, and Huntsville this is a great place to build your forever home or a small farming operation. This 30+/—acre tract is currently used for row crop agricultural production and timber production. The property is mostly flat and has ample road frontage along paved County Road 131. For the outdoorsman, this area benefits from a healthy population of whitetail deer, turkey, and small game. This would be a great small hunting property with several acres of young hardwood timber, mature thinned pine, and a pond. Utilities are located nearby!