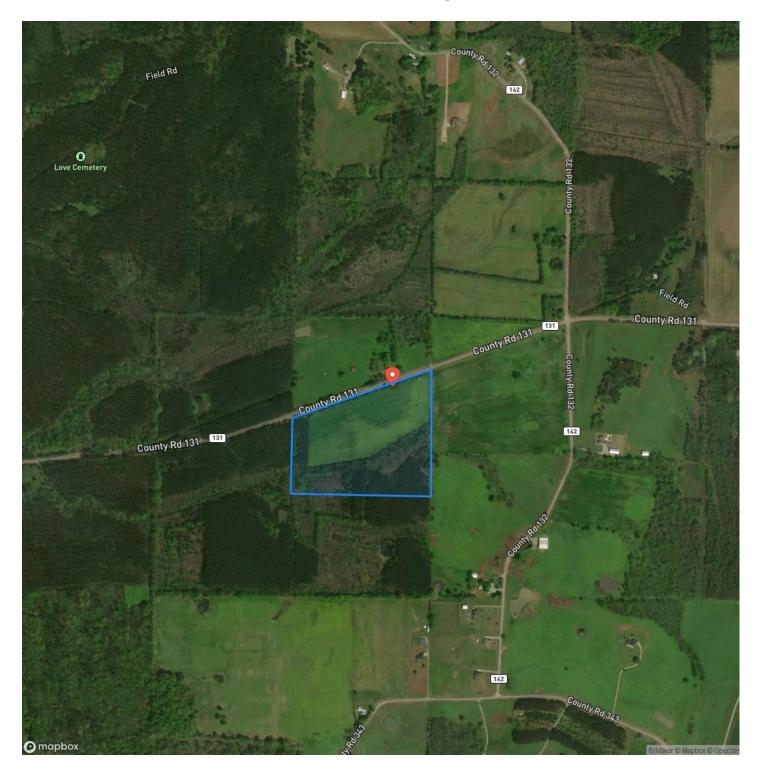

ome or a small farming operation. This 30+/—acre tract is currently used for row crop agricultural production and timber production. The property is mostly flat and has ample road frontage along paved County Road 131. For the outdoorsman, this area benefits from a healthy population of whitetail deer, turkey, and small game. This would be a great small hunting property with several acres of young hardwood timber, mature thinned pine, and a pond. Utilities are located nearby!

For more information or to schedule a private showing contact Nathan McCollum at 256.345.0074 or email <u>nmccollum@mossyoakproperties.com</u>



#### **MORE INFO ONLINE:**





## MORE INFO ONLINE:

## **Locator Map**





## **MORE INFO ONLINE:**

## **Locator Map**





#### **MORE INFO ONLINE:**

# Satellite Map





## **MORE INFO ONLINE:**

#### LISTING REPRESENTATIVE For more information contact:



### Representative

Nathan McCollum

**Mobile** (256) 345-0074

Email nmccollum@mossyoakproperties.com

**Address** 1229 Hwy 72 East

City / State / Zip

## <u>NOTES</u>



## **MORE INFO ONLINE:**



## MORE INFO ONLINE:

#### **DISCLAIMERS**

Information in this brochure is provided solely for information purposes and does not constitute an offer to sell or advertise real estate outside the states in which broker or agent licensed. The information presented has been obtained from sources deemed to be reliable, but is not guaranteed or warranted by the agent, broker, or the sellers of these properties. This offering is subject to errors, omissions, prior sale, price change, correction or withdrawal