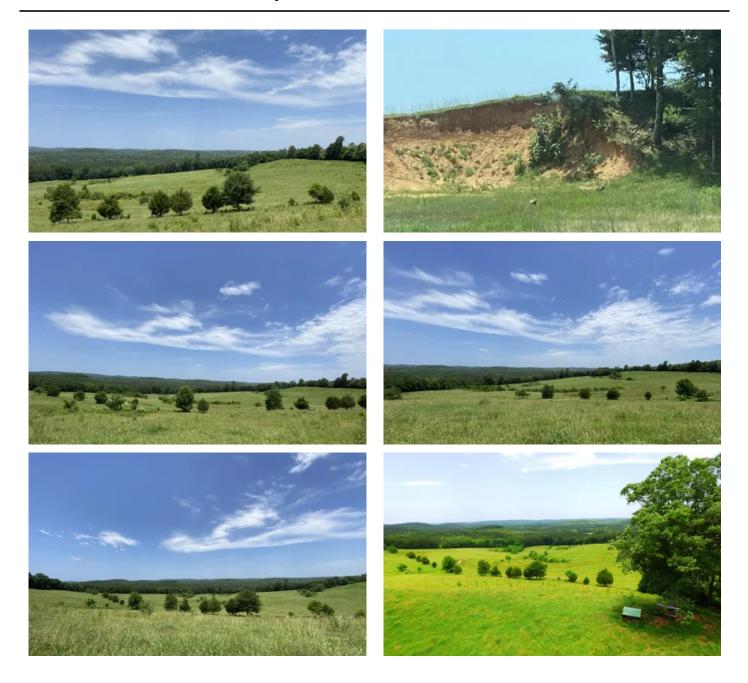

## **PROPERTY DESCRIPTION**

Sprawling over 55 +/- acres, this one-of-a-kind farm in Colbert County, Alabama boasts of gorgeous rolling pastureland, hardwoods, a 1,500 sq. ft. pole barn for storage equipment, hay, etc., and plenty of incredible views! All this within 30 minutes of Muscle Shoals with its many shops, restaurants and historic downtown.

Enjoy the wildlife, cattle, peace and quiet, and beautiful views from all directions! Pastures have been fenced and cross fenced and are well taken care of with lots of clover and a small spring fed pond for water.

## **Aerial Maps**