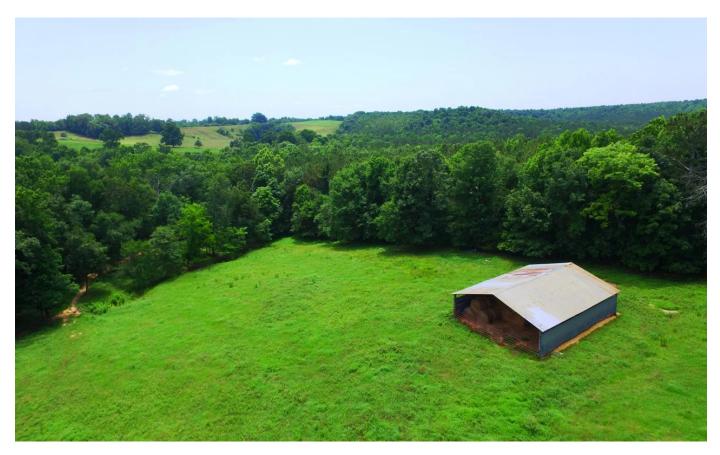

## **PROPERTY DESCRIPTION**

Sprawling over 55 +/- acres, this one-of-a-kind farm in Colbert County, Alabama boasts of gorgeous rolling pastureland, hardwoods, a 1,500 sq. ft. pole barn for storage equipment, hay, etc., and plenty of incredible views! All this within 30 minutes of Muscle Shoals with its many shops, restaurants and historic downtown.

Enjoy the wildlife, cattle, peace and quiet, and beautiful views from all directions! Pastures have been fenced and cross fenced and are well taken care of with lots of clover and a small spring fed pond for water.