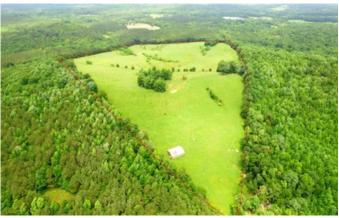

55 Acre Colbert Co., AL Farm Fiske Trail Russellville, AL 35653

\$149,900 55± Acres Colbert County









# 55 Acre Colbert Co., AL Farm Russellville, AL / Colbert County

## **SUMMARY**

#### Address

Fiske Trail

### City, State Zip

Russellville, AL 35653

#### County

Colbert County

#### **Type**

Recreational Land, Hunting Land, Farms

#### Latitude / Longitude

34.587548 / -87.929491

#### Taxes (Annually)

61

#### Acreage

55

#### **Price**

\$149,900

#### **Property Website**

https://www.mossyoakproperties.com/property/5 5-acre-colbert-co-al-farm-colbert-alabama/29019/









# 55 Acre Colbert Co., AL Farm Russellville, AL / Colbert County

## **PROPERTY DESCRIPTION**

Sprawling over 55 +/- acres, this one-of-a-kind farm in Colbert County, Alabama boasts of gorgeous rolling pastureland, hardwoods, a 1,500 sq. ft. pole barn for storage equipment, hay, etc., and plenty of incr