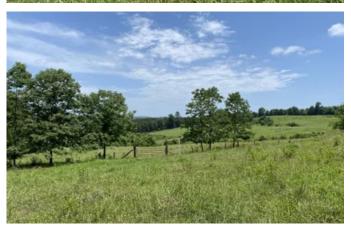

## **PROPERTY DESCRIPTION**

Sprawling over 55 +/- acres, this one-of-a-kind farm in Colbert County, Alabama boasts of gorgeous rolling pastureland, hardwoods, a 1,500 sq. ft. pole barn for storage equipment, hay, etc., and plenty of incredible views! All this within 30 minutes of Muscle Shoals with its many shops, restaurants and historic downtown.

Enjoy the wildlife, cattle, peace and quiet, and beautiful views from all directions! Pastures have been fenced and cross fenced and are well taken care of with lots of clover and a small spring fed pond for water.