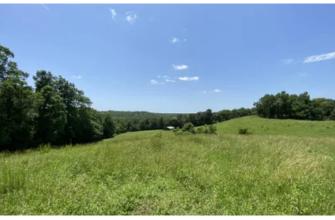

## **PROPERTY DESCRIPTION**

Sprawling over 55 +/- acres, this one-of-a-kind farm in Colbert County, Alabama boasts of gorgeous rolling pastureland, hardwoods, a 1,500 sq. ft. pole barn for storage equipment, hay, etc., and plenty of incredible views! All this within 30 minutes of Muscle Shoals with its many shops, restaurants and historic downtown.

Enjoy the wildlife, cattle, peace and quiet, and beautiful views from all directions! Pastures have been fenced and cross fenced and are well taken care of with lots of clover and a small spring fed pond for water.