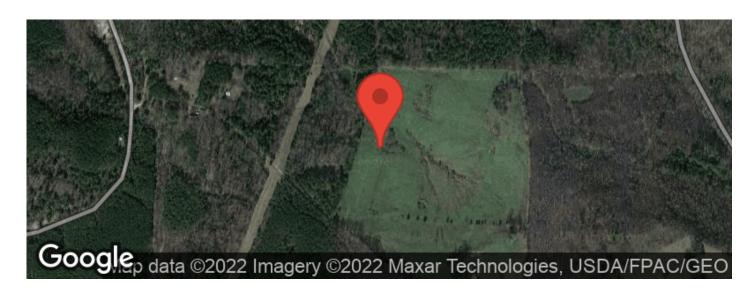

## **Aerial Maps**

## **PROPERTY DESCRIPTION**

Sprawling over 55 +/- acres, this one-of-a-kind farm in Colbert County, Alabama boasts of gorgeous rolling pastureland, hardwoods, a 1,500 sq. ft. pole barn for storage equipment, hay, etc., and plenty of incredible views! All this within 30 minutes of Muscle Shoals with its many shops, restaurants and historic downtown.