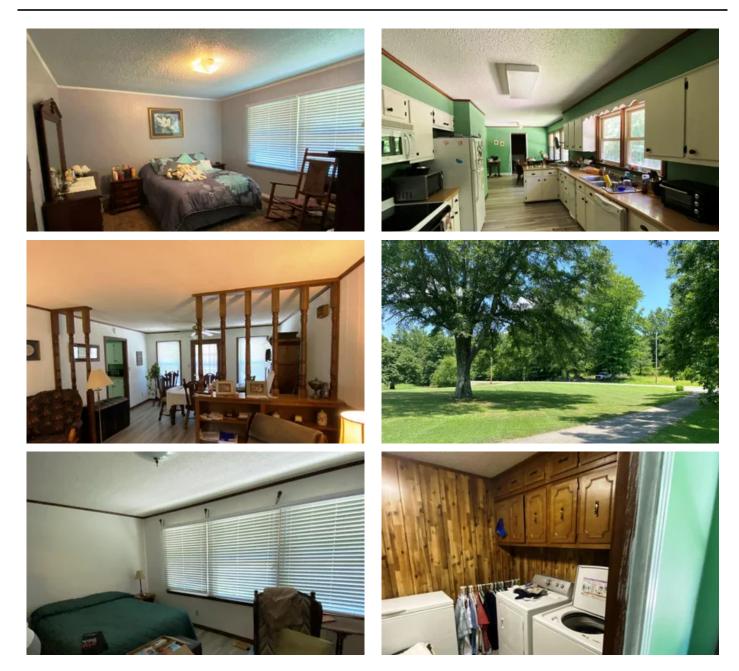

### **PROPERTY DESCRIPTION**

Tract 2

Located at 485 Greenhill Road, Tuscumbia, Alabama, these 15.5 +/- acres come equipped with a 1,878 SF three-bedroom Ranch Style home. The home has a large unfinished basement and a single garage. This home has new flooring in multiple rooms and a beautiful large kitchen. Additionally, there is a 2,000 SF barn which requires a little work but is worth the effort. Co listed with Cafe Realty.