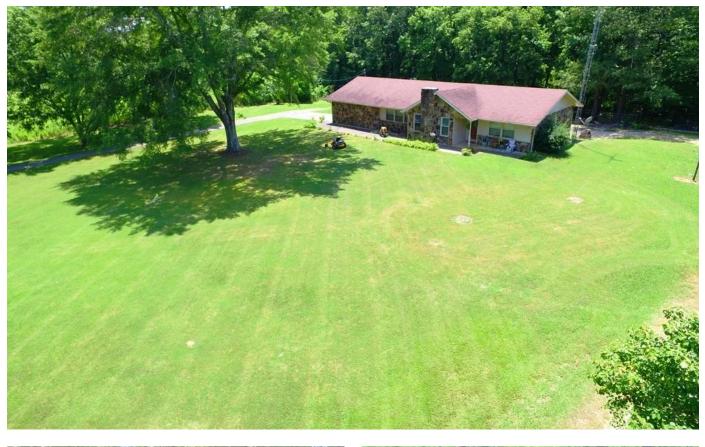

### **PROPERTY DESCRIPTION**

Tract 2

Located at 485 Greenhill Road, Tuscumbia, Alabama, these 15.5 +/- acres come equipped with a 1,878 SF three-bedroom Ranch Style home. The home has a large unfinished basement and a single garage. This home has new flooring in multiple rooms and a beautiful large kitchen. Additionally, there is a 2,000 SF barn which requires a little work but is worth the effort. Co listed with Cafe Realty.