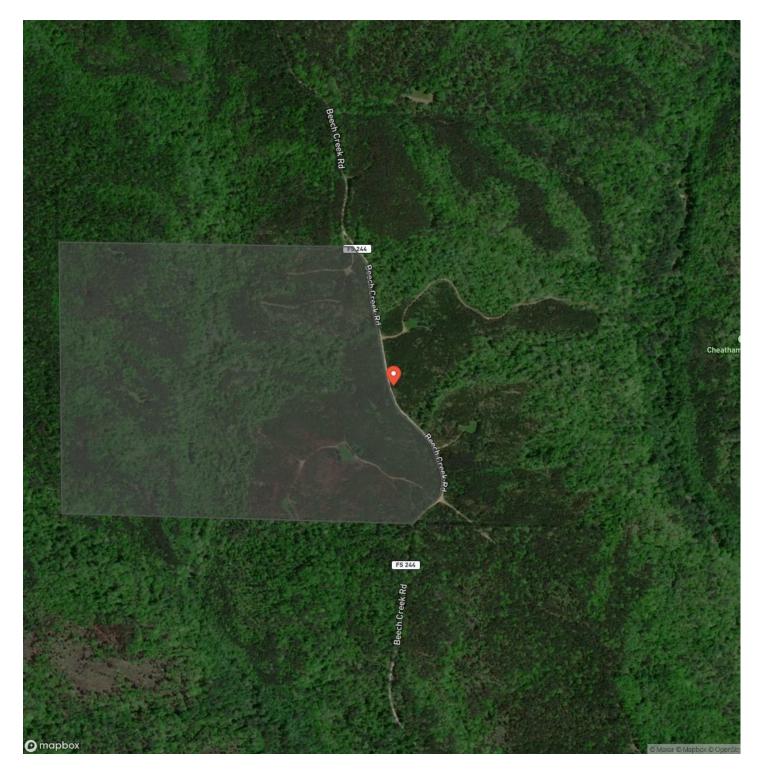

act, providing ease of access for exploration and enjoyment.

Located just an hour from Huntsville and about a 1.5-hour drive from Birmingham, this property offers the perfect balance of seclusion and accessibility. For those seeking their own slice of paradise within Bankhead National Forest, this tract offers all the qualities you desire. Contact Cameron Isbell at <u>256-483-8134</u> or cisbell@mossyoakproperties.com to schedule a showing by appointment only and embark on a journey into the heart of Alabama's wilderness.



#### **MORE INFO ONLINE:**

## Recently Reduced! 195 Acres Adjoining Bankhead National Forest Moulton, AL / Lawrence County





## MORE INFO ONLINE:



**Locator Map** 



## **MORE INFO ONLINE:**



## **Locator Map**



#### **MORE INFO ONLINE:**

# Satellite Map





## **MORE INFO ONLINE:**

#### LISTING REPRESENTATIVE For more information contact:



#### Representative

Cameron Isbell

**Mobile** (256) 483-8134

**Email** cisbell@mossyoakproperties.com

**Address** 1229 Hwy 72 East

City / State / Zip

#### <u>NOTES</u>



## **MORE INFO ONLINE:**



## MORE INFO ONLINE:

#### **DISCLAIMERS**

Information in this brochure is provided solely for information purposes and does not constitute an offer to sell or advertise real estate outside the states in which broker or agent licensed. The information presented has been obtained from sources deemed to be reliable, but is not guaranteed or warranted by the agent, broker, or the sellers of these properties. This offering is subject to errors, omissions, prior sale, price change, correction or withdra