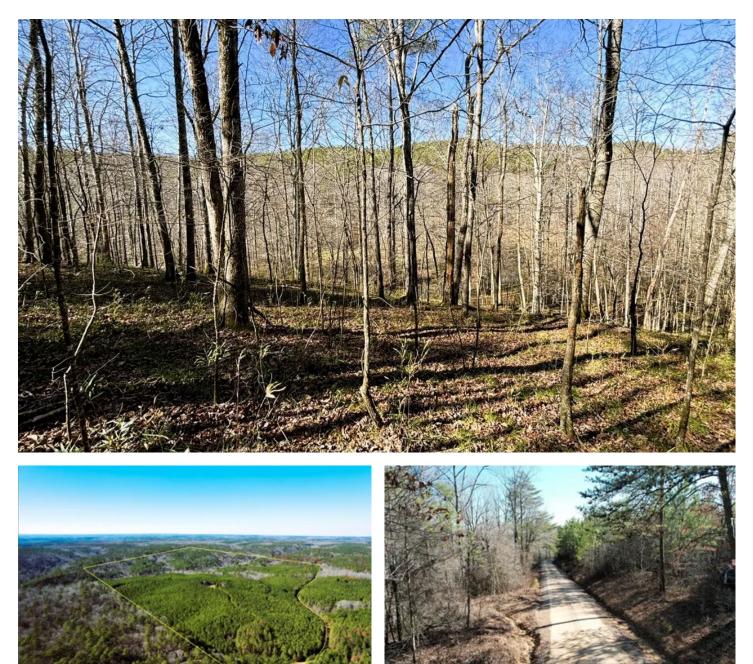

#### PROPERTY DESCRIPTION

Price Reduction!

Discover the private side to one of Alabama's most prized wildernesses on this exceptional 195-acre tract nestled within Bankhead National Forest. Managed by the US Forest Service, this forest is renowned for its exceptional deer genetics, making it a prime destination for hunters seeking quality whitetail deer.

Situated in Lawrence County, Alabama, this tract boasts a diverse mix of young to very mature hardwood and pine timber, offering an ideal habitat for wildlife. With 3,000 feet of county road frontage, accessing this pristine wilderness is both convenient and seamless.

This property is home to proven quality whitetail deer and turkey, making it a haven for outdoor enthusiasts. Scenic rock shelters and waterfalls dot the landscape, adding to its natural allure. West Fork Creek meanders through the property, enhancing its charm and providing ample water sources.

Several established food plots offer prime locations for hunting and wildlife observation. An established road system ensures excellent navigation within and around the tract, providing ease of access for exploration and enjoyment.