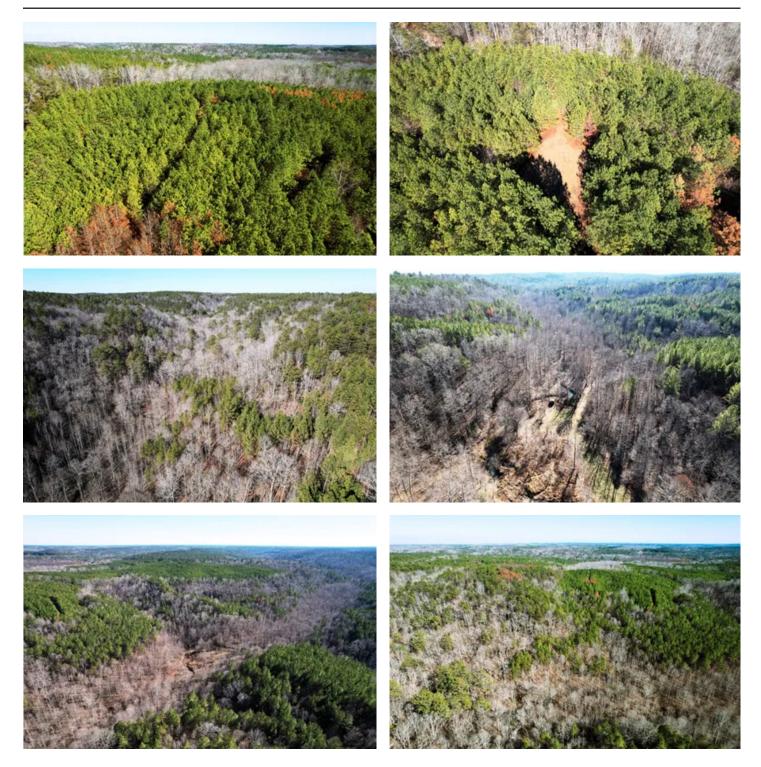

#### PROPERTY DESCRIPTION

Price Reduction!

Discover the private side to one of Alabama's most prized wildernesses on this exceptional 195-acre tract nestled within Bankhead National Forest. Managed by the US Forest Service, this forest is renowned for its exceptional deer genetics, making it a prime destination for hunters seeking quality whitetail deer.

Situated in Lawrence County, Alabama, this tract boasts a diverse mix of young to very mature hardwood and pine timber, offering an ideal habitat for wildlife. With 3,000 feet of county road frontage, accessing this pristine wilderness is both convenient and seamless.

This property is home to proven quality whitetail deer and turkey, making it a haven for outdoor enthusiasts. Scenic rock shelters and waterfalls dot the landscape, adding to its natural allure. West Fork Creek meanders through the property, enhancing its charm and providing ample water sources.

Several established food plots offer prime locations for hunting and wildlife observation. An established road system ensures excellent navigation within and around the tract, providing ease of access for exploration and enjoyment.