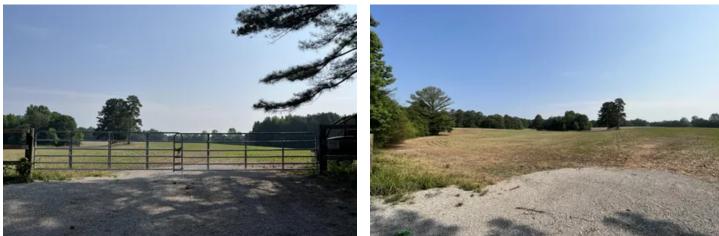

The property itself has something for everyone. Currently, there are 6± acres of row crop and 14+/- acres of mature pines and hardwoods. Spectacular views greet you at the entrance to the property along County Road 221. Numerous trails lead you through the woods and cropland. With a good fence running on 3 sides of the property, the land could easily be converted to pastureland for your own mini-farm. For the outdoor enthusiast, wildlife is abundant on this property and the surrounding area. Make this piece of paradise yours!