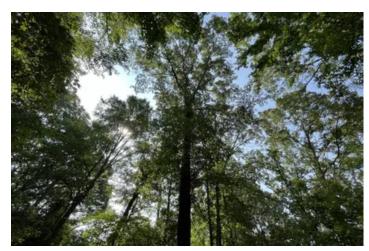

The property itself has something for everyone. Currently, there are 6± acres of row crop and 14+/- acres of mature pines and hardwoods. Spectacular views greet you at the entrance to the property along County Road 221. Numerous trails lead you through the woods and cropland. With a good fence running on 3 sides of the property, the land could easily be converted to pastureland for your own mini-farm. For the outdoor enthusiast, wildlife is abundant on this property and the surrounding area. Make this piece of paradise yours!