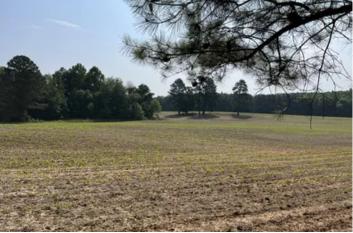

The property itself has something for everyone. Currently, there are 6± acres of row crop and 14+/- acres of mature pines and hardwoods. Spectacular views greet you at the entrance to the property along County Road 221. Numerous trails lead you through the woods and cropland. With a good fence running on 3 sides of the property, the land could easily be converted to pastureland for your own mini-farm. For the outdoor enthusiast, wildlife is abundant on this property and the surrounding area. Make this piece of paradise yours!