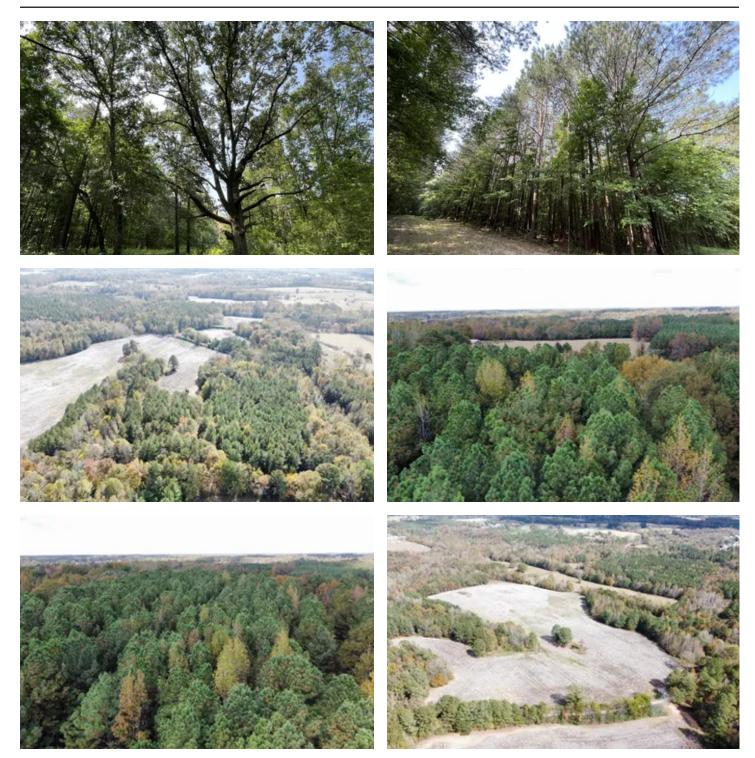

#### **PROPERTY DESCRIPTION**

This 20-acre tract in Lawrence County brings incredible opportunity in one of the most desirable areas in North Alabama.

Located just 2 miles south of Highway 24, this property is convenient to Huntsville (40 minutes), Madison (32 minutes), and Decatur (15 minutes) but still has that country feel along a quiet gravel road 5 miles east of Moulton, AL.

The property itself has something for everyone. Currently, there are 6± acres of row crop and 14+/- acres of mature pines and hardwoods. Spectacular views greet you at the entrance to the property along County Road 221. Numerous trails lead you through the woods and cropland. With a good fence running on 3 sides of the property, the land could easily be converted to pastureland for your own mini-farm. For the outdoor enthusiast, wildlife is abundant on this property and the surrounding area. Make this piece of paradise yours!