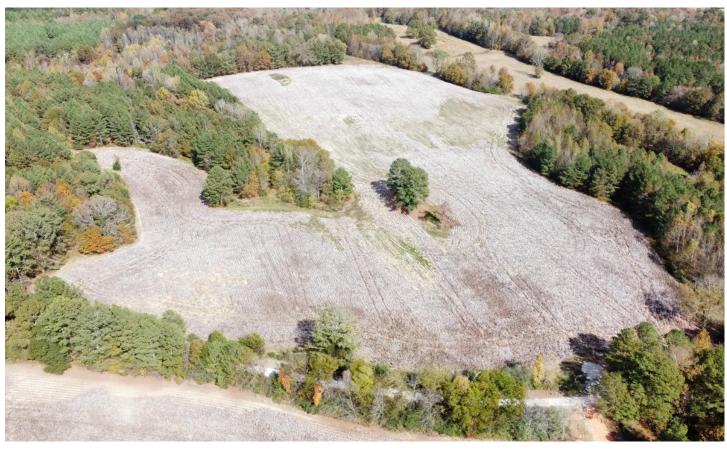

#### **PROPERTY DESCRIPTION**

This 20-acre tract in Lawrence County brings incredible opportunity in one of the most desirable areas in North Alabama.

Located just 2 miles south of Highway 24, this property is convenient to Huntsville (40 minutes), Madison (32 minutes), and Decatur (15 minutes) but still has that country feel along a quiet gravel road 5 miles east of Moulton, AL.

The property itself has something for everyone. Currently, there are 6± acres of row crop and 14+/- acres of mature pines and hardwoods. Spectacular views greet you at the entrance to the property along County Road 221. Numerous trails lead you through the woods and cropland. With a good fence running on 3 sides of the property, the land could easily be converted to pastureland for your own mini-farm. For the outdoor enthusiast, wildlife is abundant on this property and the surrounding area. Make this piece of paradise yours!