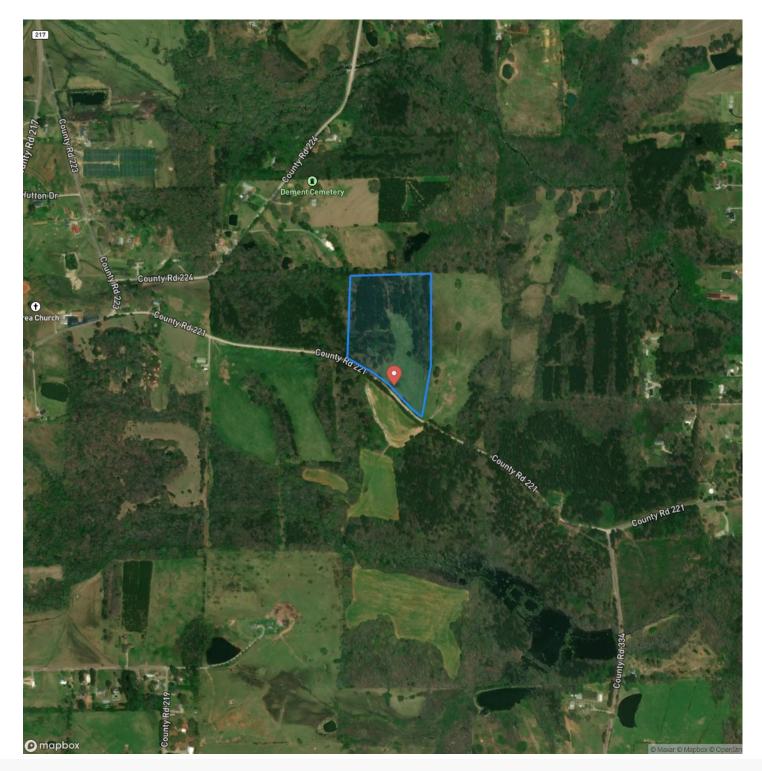

# Satellite Map

#### **PROPERTY DESCRIPTION**

This 20-acre tract in Lawrence County brings incredible opportunity in one of the most desirable areas in North Alabama.

Located just 2 miles south of Highway 24, this property is convenient to Huntsville (40 minutes), Madison (32 minutes), and Decatur (15 minutes) but still has that country feel along a quiet gravel road 5 miles east of Moulton, AL.

The property itself has something for everyone. Currently, there are 6± acres of row crop and 14+/- acres of mature pines and hardwoods. Spectacular views greet you at the entrance to the property along County Road 221. Numerous trails lead you through the woods and cropland. With a good fence running on 3 sides of the property, the land could easily be converted to pastureland for your own mini-farm. For the outdoor enthusiast, wildlife is abundant on this property and the surrounding area. Make this piece of paradise yours!