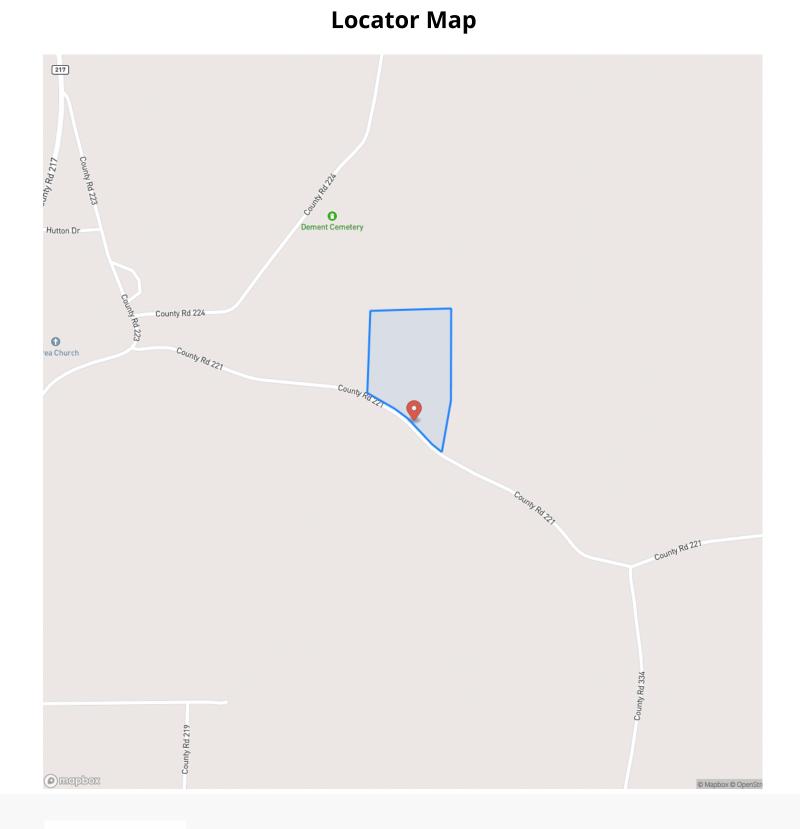

acres of row crop and 14+/- acres of mature pines and hardwoods. Spectacular views greet you at the entrance to the property along County Road 221. Numerous trails lead you through the woods and cropland. With a good fence running on 3 sides of the property, the land could easily be converted to pastureland for your own mini-farm. For the outdoor enthusiast, wildlife is abundant on this property and the surrounding area. Make this piece of paradise yours!

Shown by Appointment Only. For additional information OR to set up a private showing contact Jim Greene at <u>256.227.4869</u> or <u>jgreene@mossyoakproperties.com</u>

Buyer's agent commission is 2% of final sales price.



#### 20 Ac. Lawrence County Homesite and Mini-Farm Moulton, AL / Lawrence County





### **MORE INFO ONLINE:**





### **MORE INFO ONLINE:**

# **Locator Map**





# Satellite Map





### **MORE INFO ONLINE:**

#### LISTING REPRESENTATIVE For more information contact:



#### Representative

Jim Greene

**Mobile** (256) 227-4869

**Email** jgreene@mossyoakproperties.com

Address 1229 Hwy 72 East

**City / State / Zip** Tuscumbia, AL 35674

#### <u>NOTES</u>



### **MORE INFO ONLINE:**

| NOTES |  |
|-------|--|
|       |  |
|       |  |
|       |  |
|       |  |
|       |  |
|       |  |
|       |  |
|       |  |
|       |  |
|       |  |
|       |  |
|       |  |
|       |  |
|       |  |
|       |  |
|       |  |
|       |  |
|       |  |
|       |  |
|       |  |
|       |  |
|       |  |
|       |  |
|       |  |
|       |  |
|       |  |
|       |  |
|       |  |
|       |  |
|       |  |
|