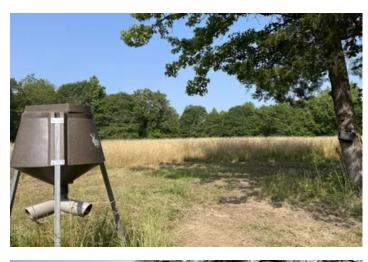

The property itself has something for everyone. Currently, there are 6± acres of row crop and 14+/- acres of mature pines and hardwoods. Spectacular views greet you at the entrance to the property along County Road 221. Numerous trails lead you through the woods and cropland. With a good fence running on 3 sides of the property, the land could easily be converted to pastureland for your own mini-farm. For the outdoor enthusiast, wildlife is abundant on this property and the surrounding area. Make this piece of paradise yours!