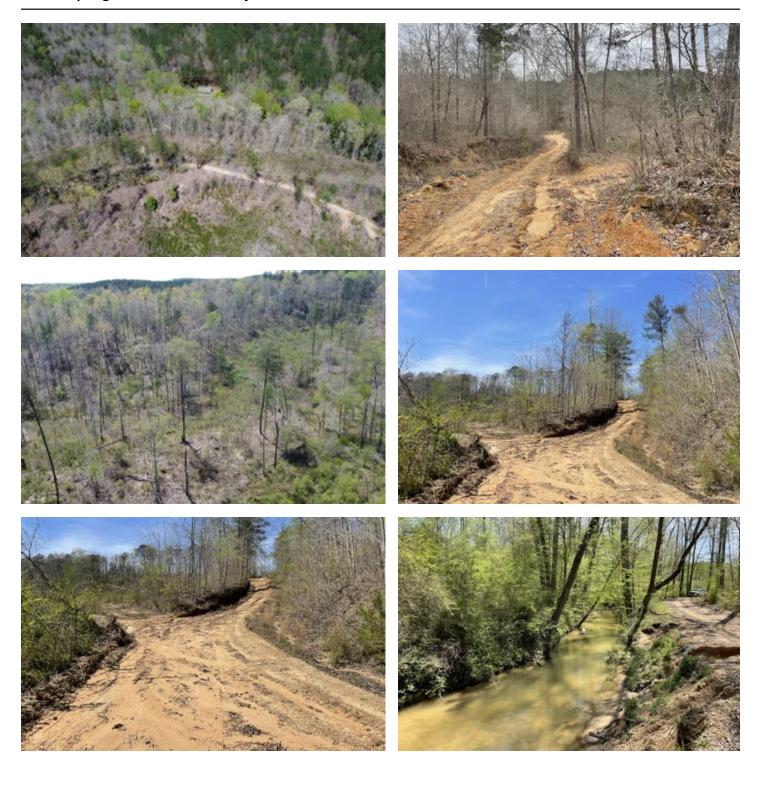

### **PROPERTY DESCRIPTION**

This is a great location for your getaway cabin or dream home. With several good build sites and power available, this property will be very easy to develop. Sitting just a couple miles northeas Double Springs, AL, on County Road 115, it is a very convenient tract to access.

This tract is conveniently located less than one hour from Decatur, Cullman, Madison, Birmingham, Muscle Shoals and Jasper.

Call or text Jim Greene at 256.227.4869 for your own private showing.

40+/- Acre Recreational and Timber Tract in Winston County, AL Double Springs, AL / Winston County