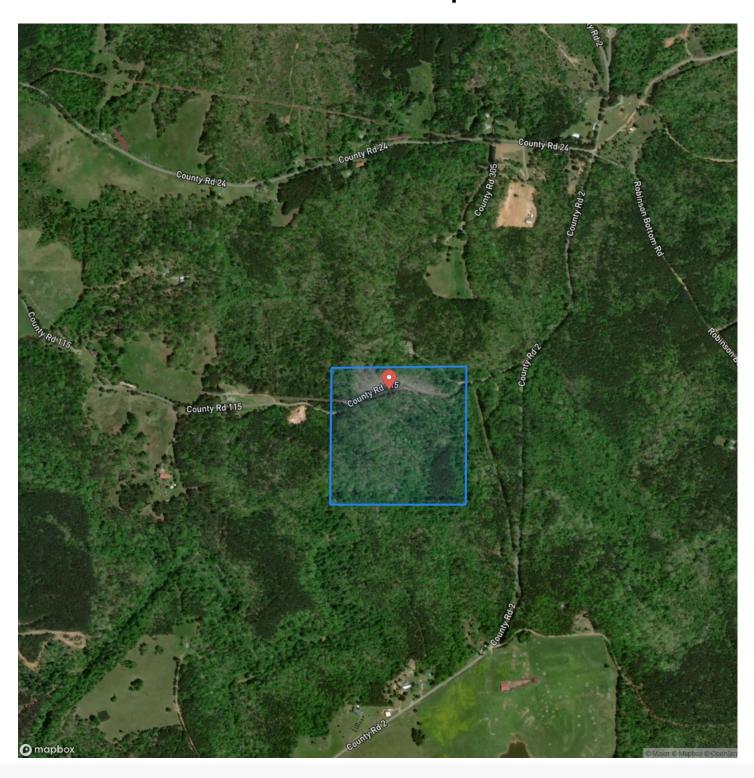

a/41267/









# 40+/- Acre Recreational and Timber Tract in Winston County, AL Double Springs, AL / Winston County

### **PROPERTY DESCRIPTION**

This is a great location for your getaway cabin or dream home. With several good build sites and power available, this property will be very easy to develop. Sitting just a couple miles northeas Double Springs, AL, on County Road 115, it is a very convenient tract to access.

This tract is conveniently located less than one hour from Decatur, Cullman, Madison, Birmingham, Muscle Shoals and Jasper.

Call or text Jim Greene at 256.227.4869 for your own private showing.



40+/- Acre Recreational and Timber Tract in Winston County, AL Double Springs, AL / Winston County





## **Locator Map**





### **Locator Map**





## **Satellite Map**





**MORE INFO ONLINE:** 

7

# 40+/- Acre Recreational and Timber Tract in Winston County, AL Double Springs, AL / Winston County

## LISTING REPRESENTATIVE For more information contact:



### Representative

Jim Greene

Mobile

(256) 227-4869

Email

jgreene@mossyoakproperties.com

**Address** 

1229 Hwy 72 East

City / State / Zip

Tuscumbia, AL 35674

| <u>NOTES</u> |  |  |
|--------------|--|--|
|              |  |  |
|              |  |  |
|              |  |  |
|              |  |  |
|              |  |  |
|              |  |  |
|              |  |  |
|              |  |  |
|              |  |  |
|              |  |  |
|              |  |  |
|              |  |  |



| <u>NOTES</u> |  |
|--------------|--|
|              |  |
|              |  |
|              |  |
|