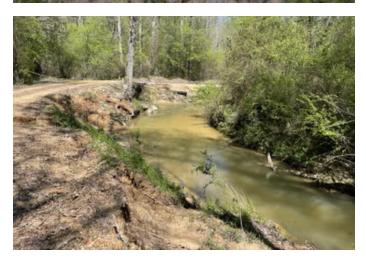

### **PROPERTY DESCRIPTION**

This is a great location for your getaway cabin or dream home. With several good build sites and power available, this property will be very easy to develop. Sitting just a couple miles northeas Double Springs, AL, on County Road 115, it is a very convenient tract to access.

This tract is conveniently located less than one hour from Decatur, Cullman, Madison, Birmingham, Muscle Shoals and Jasper.

Call or text Jim Greene at 256.227.4869 for your own private showing.

40+/- Acre Recreational and Timber Tract in Winston County, AL Double Springs, AL / Winston County