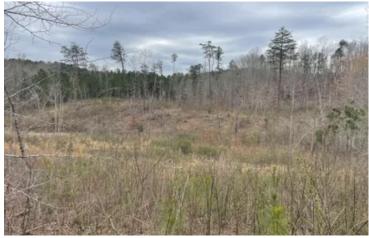

### **PROPERTY DESCRIPTION**

This is a great location for your getaway cabin or dream home. With several good build sites and power available, this property will be very easy to develop. Sitting just a couple miles northeas Double Springs, AL, on County Road 115, it is a very convenient tract to access.

This tract is conveniently located less than one hour from Decatur, Cullman, Madison, Birmingham, Muscle Shoals and Jasper.

Call or text Jim Greene at 256.227.4869 for your own private showing.

40+/- Acre Recreational and Timber Tract in Winston County, AL Double Springs, AL / Winston County