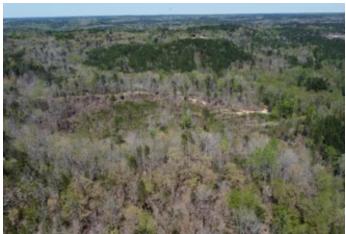

### **PROPERTY DESCRIPTION**

This is a great location for your getaway cabin or dream home. With several good build sites and power available, this property will be very easy to develop. Sitting just a couple miles northeas Double Springs, AL, on County Road 115, it is a very convenient tract to access.

This tract is conveniently located less than one hour from Decatur, Cullman, Madison, Birmingham, Muscle Shoals and Jasper.

Call or text Jim Greene at 256.227.4869 for your own private showing.

40+/- Acre Recreational and Timber Tract in Winston County, AL Double Springs, AL / Winston County