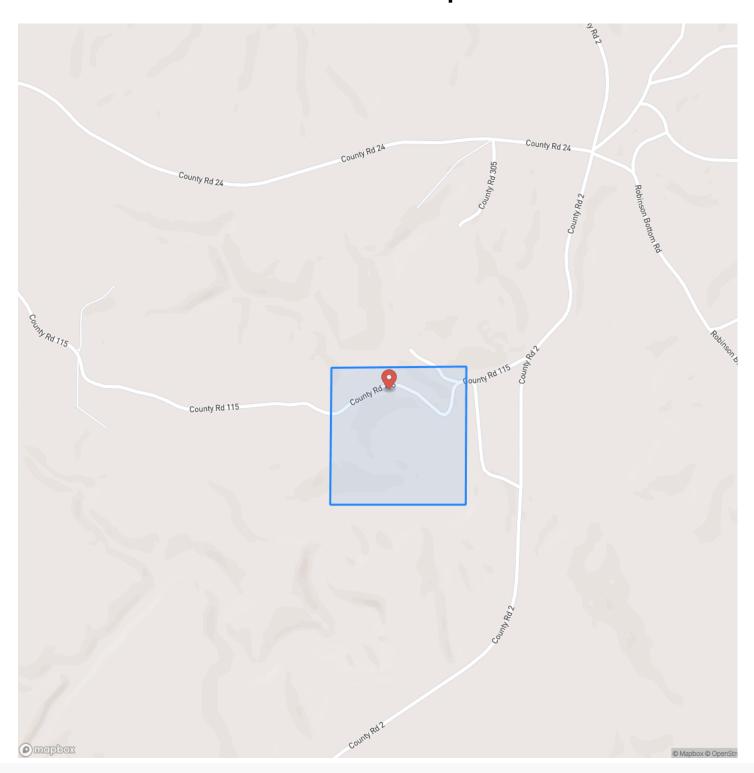

nd-timber-tract-in-winston-county-al-winston-alabama/41267/









# 40+/- Acre Recreational and Timber Tract in Winston County, AL Double Springs, AL / Winston County

### **PROPERTY DESCRIPTION**

This is a great location for your getaway cabin or dream home. With several good build sites and power available, this property will be very easy to develop. Sitting just a couple miles northeas Double Springs, AL, on County Road 115, it is a very convenient tract to access.

This tract is conveniently located less than one hour from Decatur, Cullman, Madison, Birmingham, Muscle Shoals and Jasper.

Call or text Jim Greene at 256.227.4869 for your own private showing.



40+/- Acre Recreational and Timber Tract in Winston County, AL Double Springs, AL / Winston County





## **Locator Map**





### **Locator Map**





## **Satellite Map**





**MORE INFO ONLINE:** 

7

# 40+/- Acre Recreational and Timber Tract in Winston County, AL Double Springs, AL / Winston County

## LISTING REPRESENTATIVE For more information contact:



### Representative

Jim Greene

Mobile

(256) 227-4869

Email

jgreene@mossyoakproperties.com

**Address** 

1229 Hwy 72 East

City / State / Zip

Tuscumbia, AL 35674

| <u>NOTES</u> |  |  |
|--------------|--|--|
|              |  |  |
|              |  |  |
|              |  |  |
|              |  |  |
|              |  |  |
|              |  |  |
|              |  |  |
|              |  |  |
|              |  |  |
|              |  |  |
|              |  |  |
|              |  |  |



| <u>NOTES</u> |  |
|--------------|--|
|              |  |
|