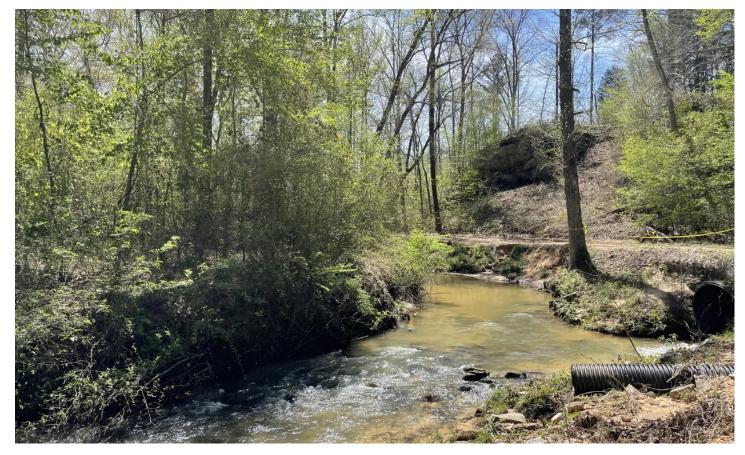

### **PROPERTY DESCRIPTION**

This is a great location for your getaway cabin or dream home. With several good build sites and power available, this property will be very easy to develop. Sitting just a couple miles northeas Double Springs, AL, on County Road 115, it is a very convenient tract to access.

This tract is conveniently located less than one hour from Decatur, Cullman, Madison, Birmingham, Muscle Shoals and Jasper.

Call or text Jim Greene at 256.227.4869 for your own private showing.

40+/- Acre Recreational and Timber Tract in Winston County, AL Double Springs, AL / Winston County