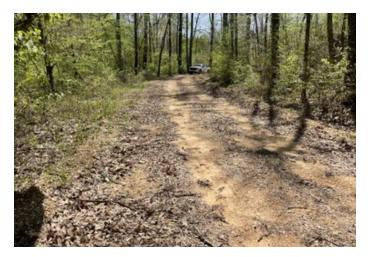

### **PROPERTY DESCRIPTION**

This is a great location for your getaway cabin or dream home. With several good build sites and power available, this property will be very easy to develop. Sitting just a couple miles northeas Double Springs, AL, on County Road 115, it is a very convenient tract to access.

This tract is conveniently located less than one hour from Decatur, Cullman, Madison, Birmingham, Muscle Shoals and Jasper.

Call or text Jim Greene at 256.227.4869 for your own private showing.

40+/- Acre Recreational and Timber Tract in Winston County, AL Double Springs, AL / Winston County