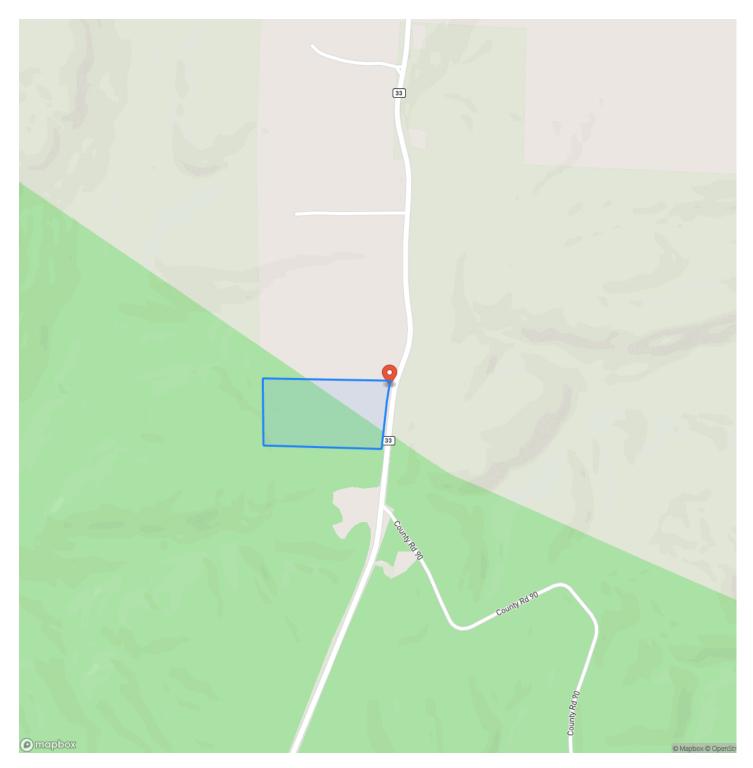

#### Туре

Hunting Land, Recreational Land, Undeveloped Land, Timberland, Single Family

Latitude / Longitude 34.395351 / -87.31643

**Taxes (Annually)** 25

**Dwelling Square Feet** 

Bedrooms / Bathrooms 1 / 1

Acreage 18

**Price** \$199,900

## **PROPERTY DESCRIPTION**

Are you looking for a remote homesite or hunting tract? Here is your chance to own 18 acres bordering the historic Bankhead National Forest. The tract consist of 2 acres of powerline easement, 4 acre cleared homesite and 12 acres of hardwoods. The tract boasts of excellent hunting and homebuilding opportunities with access via Highway 33 and access to Bankhead's abundance of bluffs, canyons, waterfalls, springs, lakes, and wildlife. This site also has municipal water and power available. Conveniently located 6 miles south of Moulton, 26 miles from Decatur, and 52 miles from Huntsville. This is a versatile tract with endless recreational opportunities and quick access to town. To see this tract Text/Call Jim Greene at <u>256-227-4869</u>.