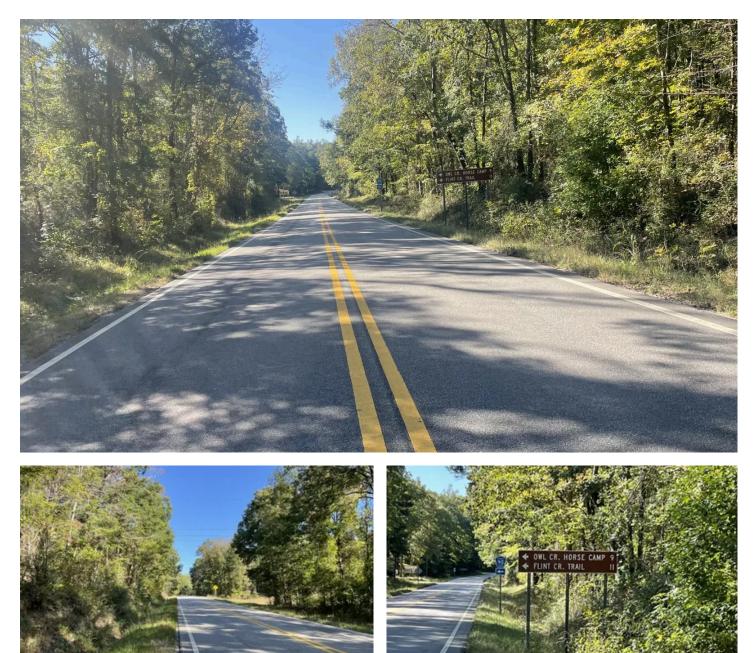

## **PROPERTY DESCRIPTION**

Are you looking for a remote homesite or hunting tract? Here is your chance to own 18 acres bordering the historic Bankhead National Forest. The tract consist of 2 acres of powerline easement, 4 acre cleared homesite and 12 acres of hardwoods. The tract boasts of excellent hunting and homebuilding opportunities with access via Highway 33 and access to Bankhead's abundance of bluffs, canyons, waterfalls, springs, lakes, and wildlife. This site also has municipal water and power available. Conveniently located 6 miles south of Moulton, 26 miles from Decatur, and 52 miles from Huntsville. This is a versatile tract with endless recreational opportunities and quick access to town. To see this tract Text/Call Jim Greene at <u>256-227-4869</u>.