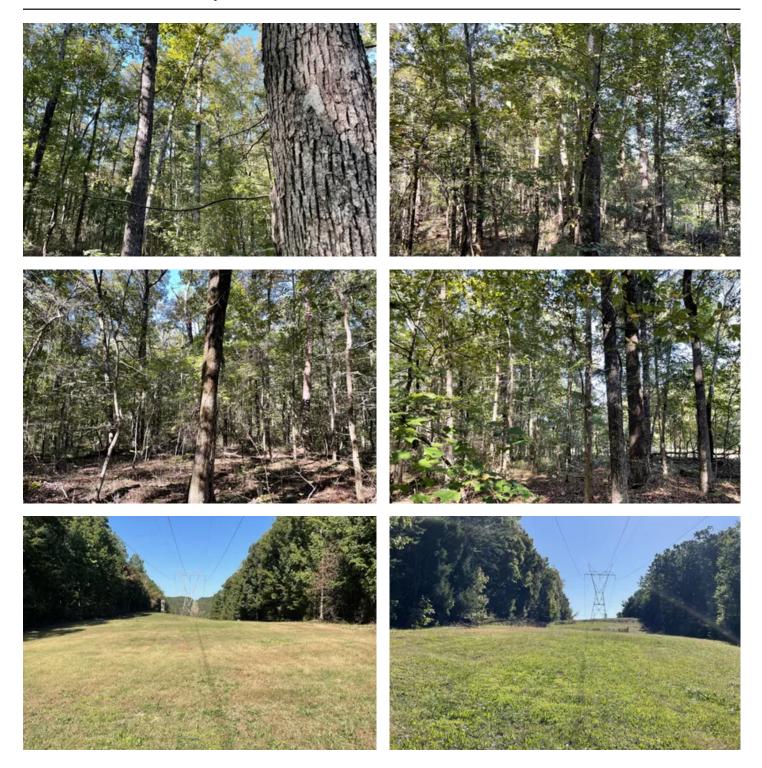

## **PROPERTY DESCRIPTION**

Are you looking for a remote homesite or hunting tract? Here is your chance to own 18 acres bordering the historic Bankhead National Forest. The tract consist of 2 acres of powerline easement, 4 acre cleared homesite and 12 acres of hardwoods. The tract boasts of excellent hunting and homebuilding opportunities with access via Highway 33 and access to Bankhead's abundance of bluffs, canyons, waterfalls, springs, lakes, and wildlife. This site also has municipal water and power available. Conveniently located 6 miles south of Moulton, 26 miles from Decatur, and 52 miles from Huntsville. This is a versatile tract with endless recreational opportunities and quick access to town. To see this tract Text/Call Jim Greene at <u>256-227-4869</u>.