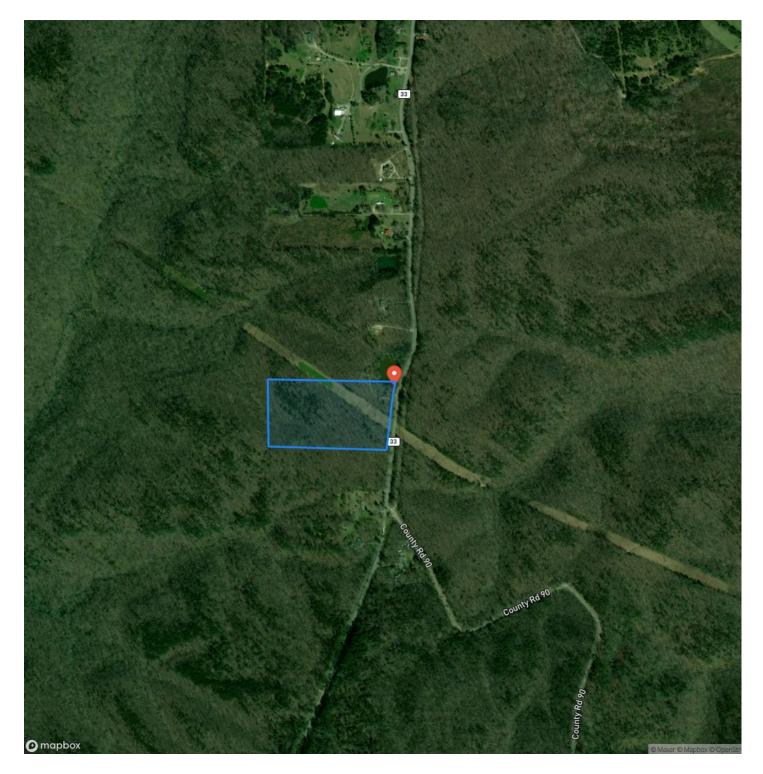

# Satellite Map

## **PROPERTY DESCRIPTION**

Are you looking for a remote homesite or hunting tract? Here is your chance to own 18 acres bordering the historic Bankhead National Forest. The tract consist of 2 acres of powerline easement, 4 acre cleared homesite and 12 acres of hardwoods. The tract boasts of excellent hunting and homebuilding opportunities with access via Highway 33 and access to Bankhead's abundance of bluffs, canyons, waterfalls, springs, lakes, and wildlife. This site also has municipal water and power available. Conveniently located 6 miles south of Moulton, 26 miles from Decatur, and 52 miles from Huntsville. This is a versatile tract with endless recreational opportunities and quick access to town. To see this tract Text/Call Jim Greene at <u>256-227-4869</u>.