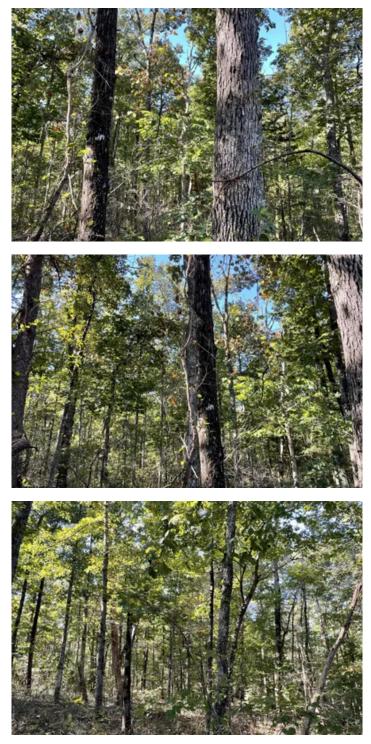

## **PROPERTY DESCRIPTION**

Are you looking for a remote homesite or hunting tract? Here is your chance to own 18 acres bordering the historic Bankhead National Forest. The tract consist of 2 acres of powerline easement, 4 acre cleared homesite and 12 acres of hardwoods. The tract boasts of excellent hunting and homebuilding opportunities with access via Highway 33 and access to Bankhead's abundance of bluffs, canyons, waterfalls, springs, lakes, and wildlife. This site also has municipal water and power available. Conveniently located 6 miles south of Moulton, 26 miles from Decatur, and 52 miles from Huntsville. This is a versatile tract with endless recreational opportunities and quick access to town. To see this tract Text/Call Jim Greene at <u>256-227-4869</u>.