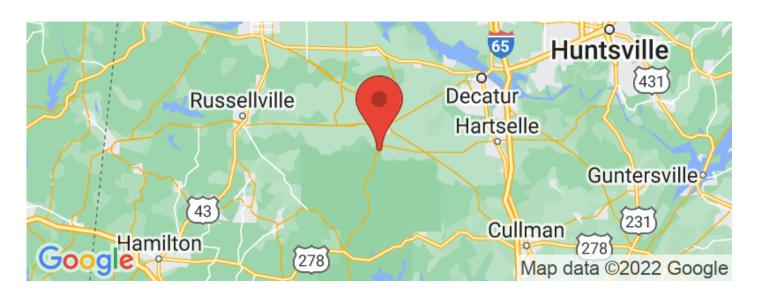

## **Locator Maps**

### **PROPERTY DESCRIPTION**

This is a unique opportunity to own a residential tract with added recreational tract usage bordering the Bankhead National Forest. This tract consists of 47 +/- acres of mature hardwoods with breathtaking views of the Tennessee Valley. Wildlife is abundant on this property and the surrounding national forest, making this a great recreational tract. With State Highway 33 access, this tract would make a convenient homesite. There is municipal power and water nearby. Conveniently located 5 miles south of Moulton, 25 miles from Decatur, 35 miles from Cullman and 50 miles from Huntsville. Commutes to town can be made with ease.