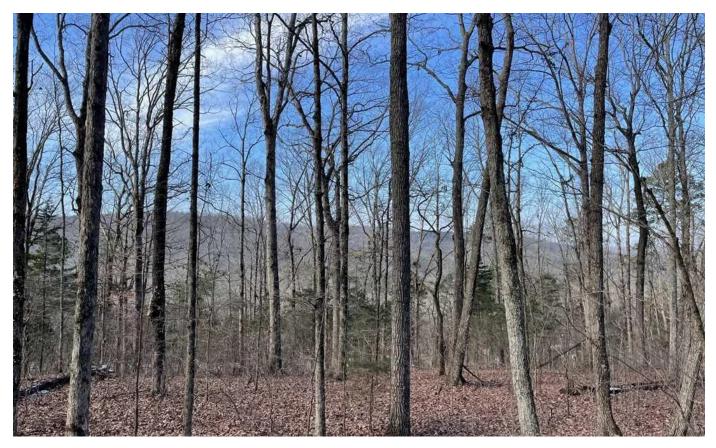

### **PROPERTY DESCRIPTION**

This is a unique opportunity to own a residential tract with added recreational tract usage bordering the Bankhead National Forest. This tract consists of 47 +/- acres of mature hardwoods with breathtaking views of the Tennessee Valley. Wildlife is abundant on this property and the surrounding national forest, making this a great recreational tract. With State Highway 33 access, this tract would make a convenient homesite. There is municipal power and water nearby. Conveniently located 5 miles south of Moulton, 25 miles from Decatur, 35 miles from Cullman and 50 miles from Huntsville. Commutes to town can be made with ease.