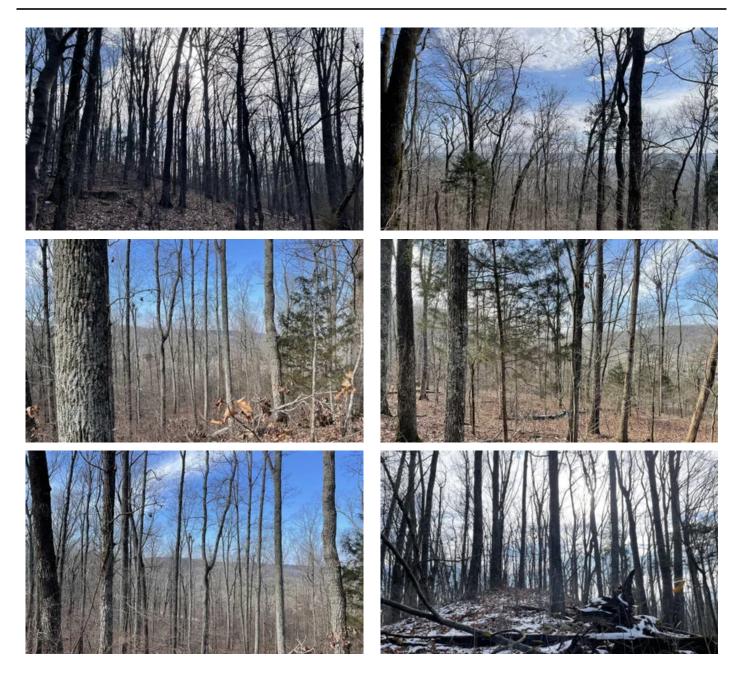

### **PROPERTY DESCRIPTION**

This is a unique opportunity to own a residential tract with added recreational tract usage bordering the Bankhead National Forest. This tract consists of 47 +/- acres of mature hardwoods with breathtaking views of the Tennessee Valley. Wildlife is abundant on this property and the surrounding national forest, making this a great recreational tract. With State Highway 33 access, this tract would make a convenient homesite. There is municipal power and water nearby. Conveniently located 5 miles south of Moulton, 25 miles from Decatur, 35 miles from Cullman and 50 miles from Huntsville. Commutes to town can be made with ease.

If you are looking for a residential or recreational retreat, with quality deer and turkey, you do not want to miss this opportunity! This tract can be divided into two separate tracts, if desired. Tract 1 is 7 +/- acres and tract 2 is 40 +/- acres.