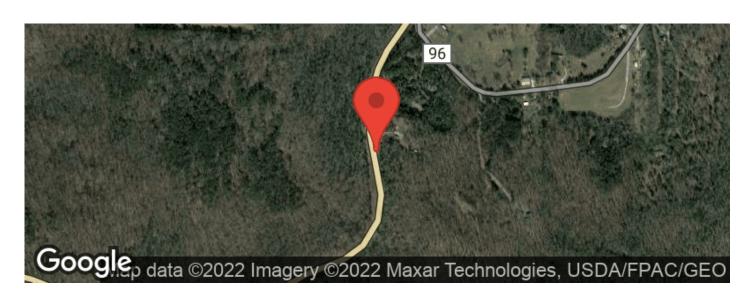

# **Aerial Maps**

### **PROPERTY DESCRIPTION**

This is a unique opportunity to own a residential tract with added recreational tract usage bordering the Bankhead National Forest. This tract consists of 47 +/- acres of mature hardwoods with breathtaking views of the Tennessee Valley. Wildlife is abundant on this property and the surrounding national forest, making this a great recreational tract. With State Highway 33 access, this tract would make a convenient homesite. There is municipal power and water nearby. Conveniently located 5 miles south of Moulton, 25 miles from Decatur, 35 miles from Cullman and 50 miles from Huntsville. Commutes to town can be made with ease.