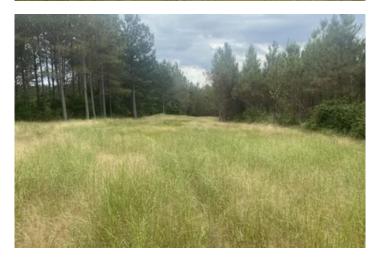

#### **PROPERTY DESCRIPTION**

With beautiful views, county road frontage, and with a well established pine stand, this tract has enormous potential. Electricity on Big Opossum Branch Road and good homesites, make building your dream home a reality. This tract will also make a great recreational tract. Hunting season is here and a good internal road system, food plots and plenty of turkey and deer are awaiting!

This tract is located in Wayne County, Tn and near the town of Hohenwald. It also within an easy 1.5 hour drive to Nashville, Franklin and Columbia.

There is also potential for future income from both the planted Loblolly Pines and the mature timber on this tract.

#### **Timber Summary**

29 +/- acres of 28 year old Loblolly Pine

29 +/- acres of 18 year old Loblolly Pine

87 +/- acres of 10 year old Loblolly Pine

Shown by appointment only. Call or text Jim Greene at 256.227.4869