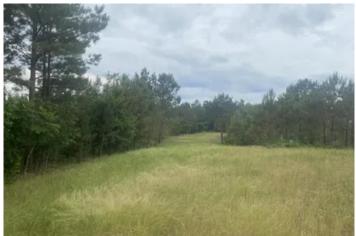

#### **PROPERTY DESCRIPTION**

With beautiful views, county road frontage, and with a well established pine stand, this tract has enormous potential. Electricity on Big Opossum Branch Road and good homesites, make building your dream home a reality. This tract will also make a great recreational tract. Hunting season is here and a good internal road system, food plots and plenty of turkey and deer are awaiting!

This tract is located in Wayne County, Tn and near the town of Hohenwald. It also within an easy 1.5 hour drive to Nashville, Franklin and Columbia.

There is also potential for future income from both the planted Loblolly Pines and the mature timber on this tract.

#### **Timber Summary**

29 +/- acres of 28 year old Loblolly Pine

29 +/- acres of 18 year old Loblolly Pine

87 +/- acres of 10 year old Loblolly Pine

Shown by appointment only. Call or text Jim Greene at 256.227.4869