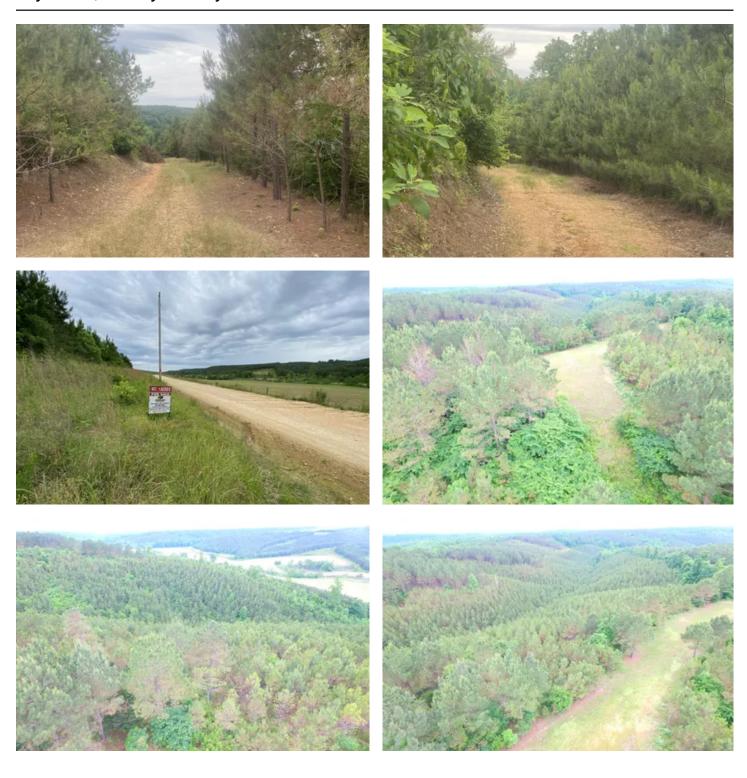

#### **PROPERTY DESCRIPTION**

With beautiful views, county road frontage, and with a well established pine stand, this tract has enormous potential. Electricity on Big Opossum Branch Road and good homesites, make building your dream home a reality. This tract will also make a great recreational tract. Hunting season is here and a good internal road system, food plots and plenty of turkey and deer are awaiting!

This tract is located in Wayne County, Tn and near the town of Hohenwald. It also within an easy 1.5 hour drive to Nashville, Franklin and Columbia.

There is also potential for future income from both the planted Loblolly Pines and the mature timber on this tract.

#### **Timber Summary**

29 +/- acres of 28 year old Loblolly Pine

29 +/- acres of 18 year old Loblolly Pine

87 +/- acres of 10 year old Loblolly Pine

Shown by appointment only. Call or text Jim Greene at 256.227.4869