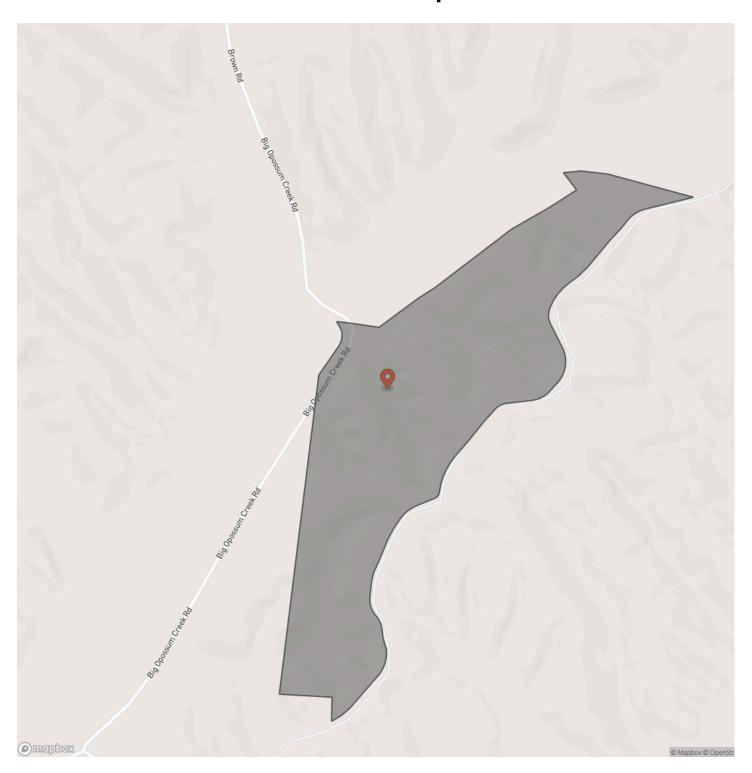

will also make a great recreational tract. Hunting season is here and a good internal road system, food plots and plenty of turkey and deer are awaiting!

This tract is located in Wayne County, Tn and near the town of Hohenwald. It also within an easy 1.5 hour drive to Nashville, Franklin and Columbia.

There is also potential for future income from both the planted Loblolly Pines and the mature timber on this tract.

#### **Timber Summary**

29 +/- acres of 28 year old Loblolly Pine

29 +/- acres of 18 year old Loblolly Pine

87 +/- acres of 10 year old Loblolly Pine

Shown by appointment only. Call or text Jim Greene at 256.227.4869

Buyer's agent commission is 3% of final sales price.



Wayne Co., TN Recreational and Timber Tract Waynesboro, TN / Wayne County





### **Locator Map**





### **Locator Map**





### **Satellite Map**





# Wayne Co., TN Recreational and Timber Tract Waynesboro, TN / Wayne County

### LISTING REPRESENTATIVE For more information contact:



### Representative

Jim Greene

### Mobile

(256) 227-4869

#### **Email**

jgreene@mossyoakproperties.com

#### Address

1229 Hwy 72 East

City / State / Zip

| <u>NOTES</u> |  |  |
|--------------|--|--|
|              |  |  |
|              |  |  |
|              |  |  |
|              |  |  |
|              |  |  |
|              |  |  |
|              |  |  |
|              |  |  |
|              |  |  |
|              |  |  |
|              |  |  |
|              |  |  |
|              |  |  |



| <u>NOTES</u> |  |
|--------------|--|
|              |  |
|              |  |
|              |  |