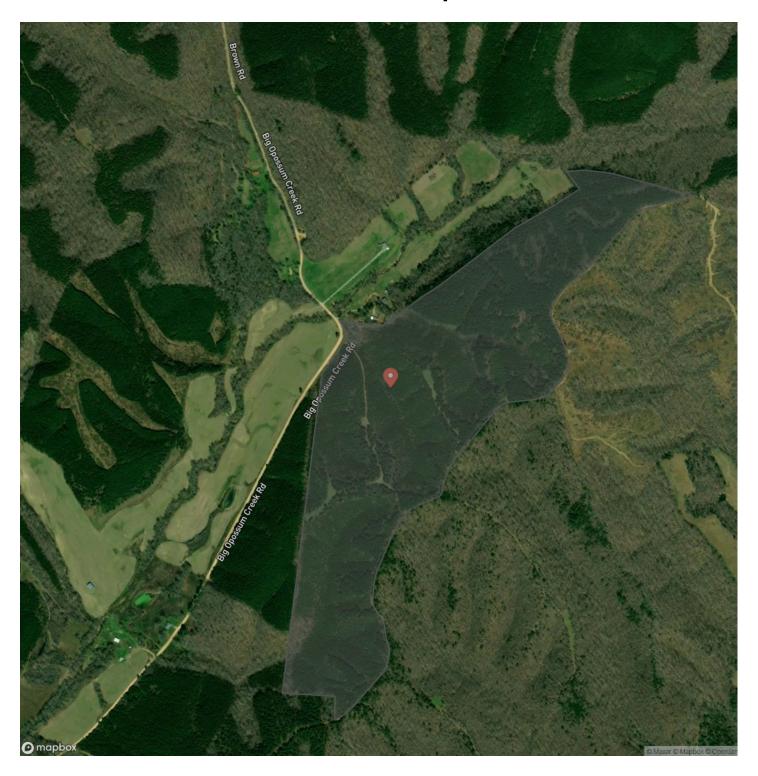

eason is here and a good internal road system, food plots and plenty of turkey and deer are awaiting!

This tract is located in Wayne County, Tn and near the town of Hohenwald. It also within an easy 1.5 hour drive to Nashville, Franklin and Columbia.

There is also potential for future income from both the planted Loblolly Pines and the mature timber on this tract.

#### **Timber Summary**

29 +/- acres of 28 year old Loblolly Pine

29 +/- acres of 18 year old Loblolly Pine

87 +/- acres of 10 year old Loblolly Pine

Shown by appointment only. Call or text Jim Greene at 256.227.4869

Buyer's agent commission is 3% of final sales price.



Wayne Co., TN Recreational and Timber Tract Waynesboro, TN / Wayne County





### **Locator Map**





### **Locator Map**





### **Satellite Map**





# Wayne Co., TN Recreational and Timber Tract Waynesboro, TN / Wayne County

### LISTING REPRESENTATIVE For more information contact:



### Representative

Jim Greene

### Mobile

(256) 227-4869

#### **Email**

jgreene@mossyoakproperties.com

#### Address

1229 Hwy 72 East

City / State / Zip

| <u>NOTES</u> |  |  |
|--------------|--|--|
|              |  |  |
|              |  |  |
|              |  |  |
|              |  |  |
|              |  |  |
|              |  |  |
|              |  |  |
|              |  |  |
|              |  |  |
|              |  |  |
|              |  |  |
|              |  |  |
|              |  |  |



| <u>NOTES</u> |  |
|--------------|--|
|              |  |
|              |  |
|              |  |
|              |  |
|              |  |
|