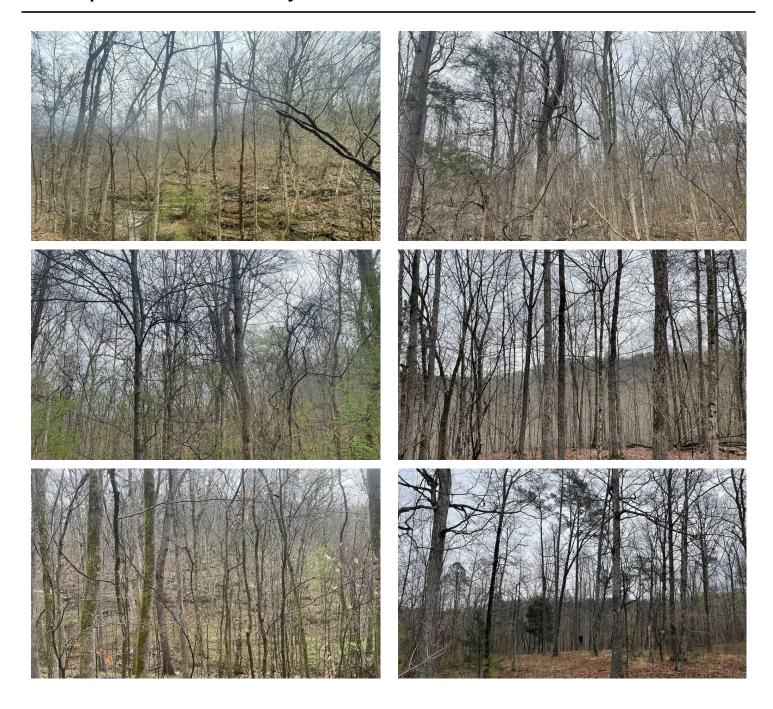

## **PROPERTY DESCRIPTION**

Resting near New Hope, Alabama, these 156 +/- acres has a nice building site, power, water, a stream, and nice stand of hardwood timber. Build your dream getaway or permanent home on this prime mountain land.

The location makes this an excellent hunting tract for deer, turkey, and other small game. With a internal road system, steep topography and several level areas there are plenty of opportunities to add greenfields. With a mix of timber that varies from virgin hardwood, to mild select cuts, to 30 year old cut over, there is a great mix of wildlife habitat. From hunting, to hiking, to bird watching, or just normal country living, this nostalgic opportunity awaits!