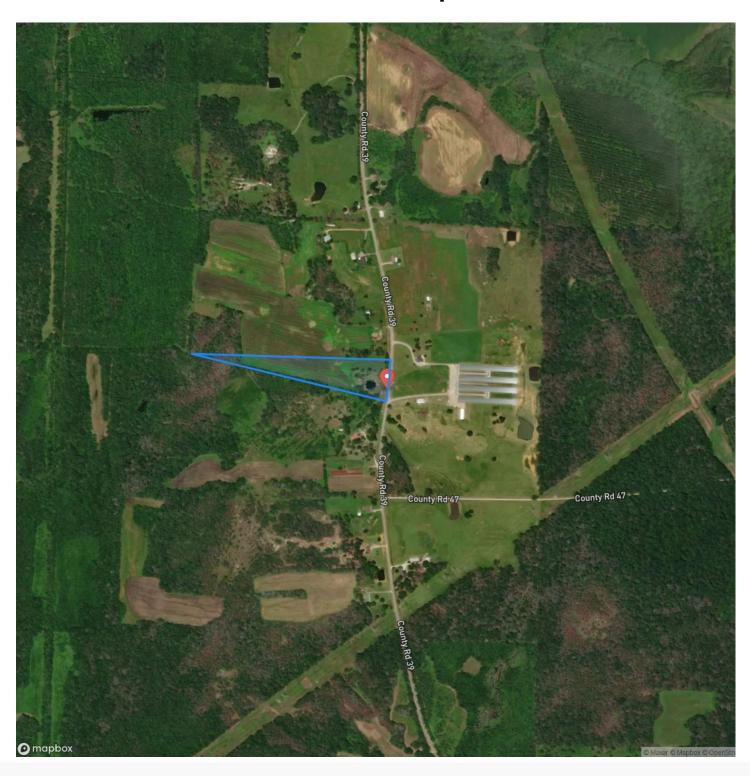

ic, and natural gas lines readily accessible on the road. This rare gem offers the ideal mix of agricultural promise, natural beauty, and modern amenities. Whether you're an investor, a farmer, or someone seeking a countryside retreat, this Lawrence County marvel awaits your vision, with the added bonus of a vibrant ecosystem that thrives on its grounds.

This farm is located just north of Mt. Hope, Alabama on County Road 39. You can also easily make a 30 minute commute to Decatur and the Shoals area, 45 minutes to Huntsville/Madison and Cullman and within 1.5 hours to Birmingham.

For your own private showing please text or call Jim Greene at <u>256.227.4869</u>

Buyer's agent commission is 2% of final sales price.







# **Locator Map**





# **Locator Map**





# **Satellite Map**





# LISTING REPRESENTATIVE For more information contact:



NIOTEC

### Representative

Jim Greene

#### Mobile

(256) 227-4869

#### **Emai**

jgreene@mossyoakproperties.com

#### **Address**

1229 Hwy 72 East

### City / State / Zip

Tuscumbia, AL 35674

| NO 1E2 |  |  |
|--------|--|--|
|        |  |  |
|        |  |  |
|        |  |  |
|        |  |  |
|        |  |  |
|        |  |  |
|        |  |  |
|        |  |  |
|        |  |  |
|        |  |  |
|        |  |  |
|        |  |  |
|        |  |  |
|        |  |  |
|        |  |  |
|        |  |  |
|        |  |  |
|        |  |  |
|        |  |  |
|        |  |  |



| NOTES |  |
|-------|--|
|       |  |
|       |  |
|       |  |
|       |  |
|       |  |
|       |  |
|       |  |
|       |  |
|       |  |
|       |  |
|