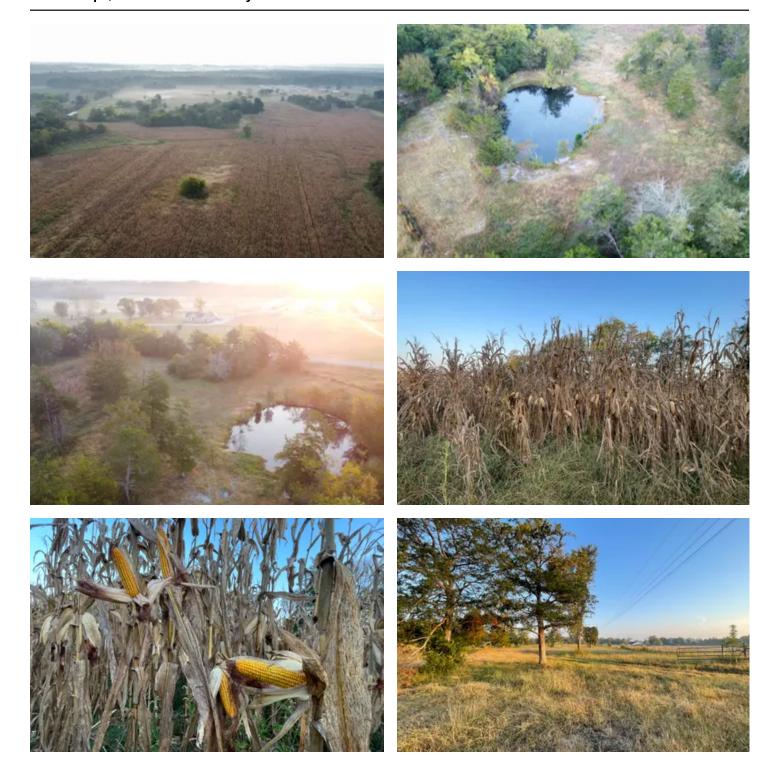

#### **PROPERTY DESCRIPTION**

Welcome to a quintessential homestead farm in the heart of Lawrence County, AL. This remarkable 9-acre estate encapsulates the essence of rustic charm combined with functional utility. Boasting 8 acres of fertile row crop land, this property promises abundant harvests and agricultural potential.

But it's not just about crops here. Nature enthusiasts will be delighted to know that this property is also home to a thriving wildlife habitat. There is an abundance of wildlife, including deer, turkeys, and various small game species, room to raise livestock and topped off with a pond.

Convenience is paramount with power, water, fiber optic, and natural gas lines readily accessible on the road. This rare gem offers the ideal mix of agricultural promise, natural beauty, and modern amenities. Whether you're an investor, a farmer, or someone seeking a countryside retreat, this Lawrence County marvel awaits your vision, with the added bonus of a vibrant ecosystem that thrives on its grounds.