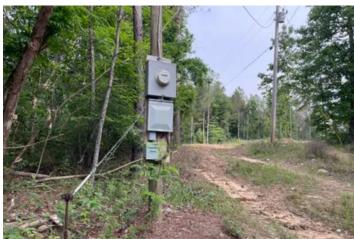

### **PROPERTY DESCRIPTION**

Bankhead Tract 8032 is in Winston County, AL and is located a couple of miles Northwest of Addison, AL. Adjoining the Bankhead National Forest, this tract is an excellent hunting and recreational tract. There is also residential potential with utilities available. With good food sources, water sources, and bedding areas, the wildlife in this area is abundant. There are several acres of established green fields and room to add additional fields and many opportunities to hunt. Feeder streams run through this 78+/- acre property providing good water sources for wildlife, as well as 21+/- acres of approximately 30 year old pine timber, 22+/- acres of 16 year old pine and 35 acres in stream management zones, roads and fields. There is also an extensive road and trail system through the property.