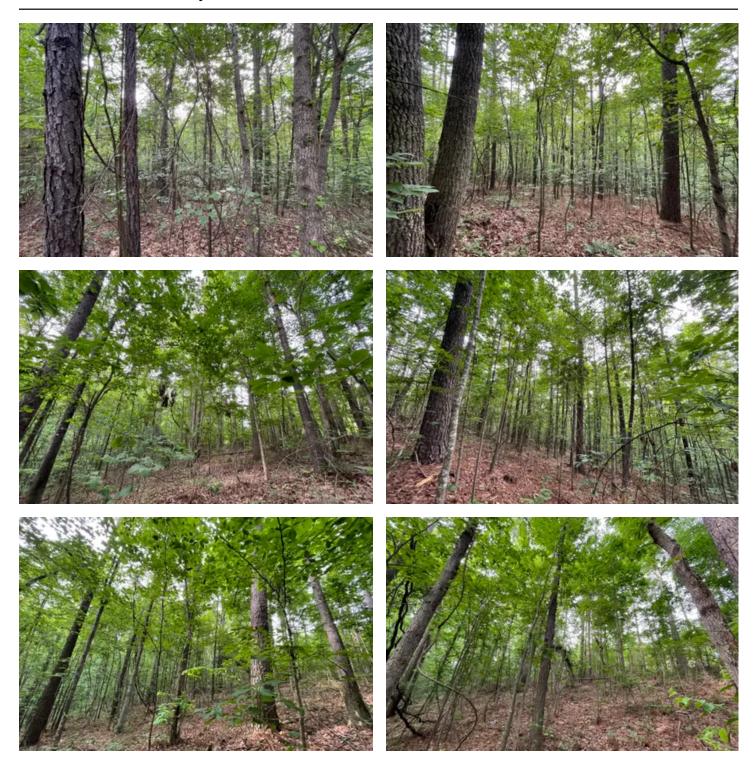

### **PROPERTY DESCRIPTION**

Bankhead Tract 8032 is in Winston County, AL and is located a couple of miles Northwest of Addison, AL. Adjoining the Bankhead National Forest, this tract is an excellent hunting and recreational tract. There is also residential potential with utilities available. With good food sources, water sources, and bedding areas, the wildlife in this area is abundant. There are several acres of established green fields and room to add additional fields and many opportunities to hunt. Feeder streams run through this 78+/- acre property providing good water sources for wildlife, as well as 21+/- acres of approximately 30 year old pine timber, 22+/- acres of 16 year old pine and 35 acres in stream management zones, roads and fields. There is also an extensive road and trail system through the property.

This tract is also a great timber investment. The plantation pine on this tract has been professionally managed over the years.

Conveniently located 2 miles Northeast of Addison, thirty minutes to Cullman, and less than an hour from Decatur, Huntsville and Birmingham.