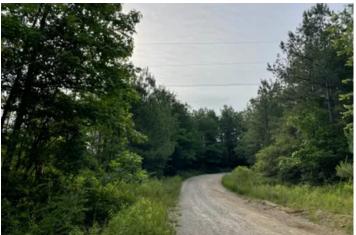

### **PROPERTY DESCRIPTION**

Bankhead Tract 8032 is in Winston County, AL and is located a couple of miles Northwest of Addison, AL. Adjoining the Bankhead National Forest, this tract is an excellent hunting and recreational tract. There is also residential potential with utilities available. With good food sources, water sources, and bedding areas, the wildlife in this area is abundant. There are several acres of established green fields and room to add additional fields and many opportunities to hunt. Feeder streams run through this 78+/- acre property providing good water sources for wildlife, as well as 21+/- acres of approximately 30 year old pine timber, 22+/- acres of 16 year old pine and 35 acres in stream management zones, roads and fields. There is also an extensive road and trail system through the property.

This tract is also a great timber investment. The plantation pine on this tract has been professionally managed over the years.

Conveniently located 2 miles Northeast of Addison, thirty minutes to Cullman, and less than an hour from Decatur, Huntsville and Birmingham.