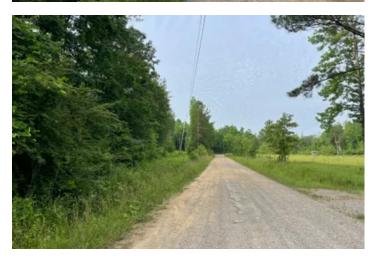

### **PROPERTY DESCRIPTION**

Bankhead Tract 8032 is in Winston County, AL and is located a couple of miles Northwest of Addison, AL. Adjoining the Bankhead National Forest, this tract is an excellent hunting and recreational tract. There is also residential potential with utilities available. With good food sources, water sources, and bedding areas, the wildlife in this area is abundant. There are several acres of established green fields and room to add additional fields and many opportunities to hunt. Feeder streams run through this 78+/- acre property providing good water sources for wildlife, as well as 21+/- acres of approximately 30 year old pine timber, 22+/- acres of 16 year old pine and 35 acres in stream management zones, roads and fields. There is also an extensive road and trail system through the property.

This tract is also a great timber investment. The plantation pine on this tract has been professionally managed over the years.

Conveniently located 2 miles Northeast of Addison, thirty minutes to Cullman, and less than an hour from Decatur, Huntsville and Birmingham.