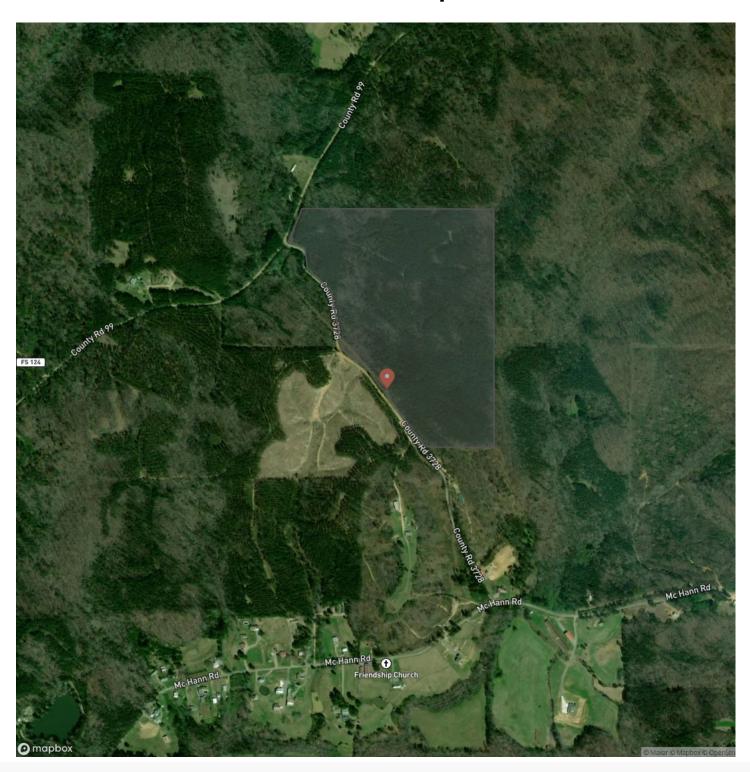

21+/- acres of approximately 30 year old pine timber, 22+/- acres of 16 year old pine and 35 acres in stream management zones, roads and fields. There is also an extensive road and trail system through the property.

This tract is also a great timber investment. The plantation pine on this tract has been professionally managed over the years.

Conveniently located 2 miles Northeast of Addison, thirty minutes to Cullman, and less than an hour from Decatur, Huntsville and Birmingham.

Shown by appointment only. For additional information or to set up a time to view the property, call/text Jim Greene at (256) 227-4869

Buyer's agent commission is 2% of final sales price.







## **Locator Map**





**MORE INFO ONLINE:** 

5

### **Locator Map**





MORE INFO ONLINE:

# **Satellite Map**





**MORE INFO ONLINE:** 

### Winston County Bankhead 78.38 Acre Addison, AL / Winston County

# LISTING REPRESENTATIVE For more information contact:



### Representative

Jim Greene

Mobile

(256) 227-4869

**Emai** 

jgreene@mossyoakproperties.com

**Address** 

1229 Hwy 72 East

City / State / Zip

Tuscumbia, AL 35674

| NOTES |  |  |
|-------|--|--|
|       |  |  |
|       |  |  |
|       |  |  |
|       |  |  |
|       |  |  |
|       |  |  |
|       |  |  |
|       |  |  |
|       |  |  |
|       |  |  |
|       |  |  |
|       |  |  |
|       |  |  |
|       |  |  |
|       |  |  |



| NOTES |  |
|-------|--|
|       |  |
|       |  |
|       |  |
|       |  |
|       |  |
|       |  |
|       |  |
|       |  |
|       |  |
|       |  |
|       |  |
|       |  |
|       |  |
|