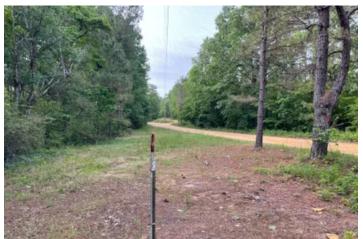

### **PROPERTY DESCRIPTION**

Bankhead Tract 8032 is in Winston County, AL and is located a couple of miles Northwest of Addison, AL. Adjoining the Bankhead National Forest, this tract is an excellent hunting and recreational tract. There is also residential potential with utilities available. With good food sources, water sources, and bedding areas, the wildlife in this area is abundant. There are several acres of established green fields and room to add additional fields and many opportunities to hunt. Feeder streams run through this 78+/- acre property providing good water sources for wildlife, as well as 21+/- acres of approximately 30 year old pine timber, 22+/- acres of 16 year old pine and 35 acres in stream management zones, roads and fields. There is also an extensive road and trail system through the property.