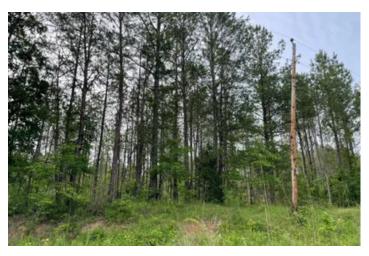

### **PROPERTY DESCRIPTION**

Bankhead Tract 8032 is in Winston County, AL and is located a couple of miles Northwest of Addison, AL. Adjoining the Bankhead National Forest, this tract is an excellent hunting and recreational tract. There is also residential potential with utilities available. With good food sources, water sources, and bedding areas, the wildlife in this area is abundant. There are several acres of established green fields and room to add additional fields and many opportunities to hunt. Feeder streams run through this 78+/- acre property providing good water sources for wildlife, as well as 21+/- acres of approximately 30 year old pine timber, 22+/- acres of 16 year old pine and 35 acres in stream management zones, roads and fields. There is also an extensive road and trail system through the property.

This tract is also a great timber investment. The plantation pine on this tract has been professionally managed over the years.

Conveniently located 2 miles Northeast of Addison, thirty minutes to Cullman, and less than an hour from Decatur, Huntsville and Birmingham.