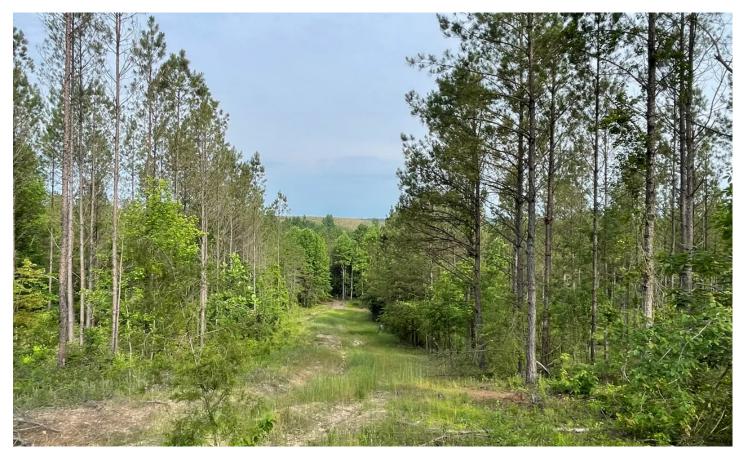

### **PROPERTY DESCRIPTION**

Bankhead Tract 8032 is in Winston County, AL and is located a couple of miles Northwest of Addison, AL. Adjoining the Bankhead National Forest, this tract is an excellent hunting and recreational tract. There is also residential potential with utilities available. With good food sources, water sources, and bedding areas, the wildlife in this area is abundant. There are several acres of established green fields and room to add additional fields and many opportunities to hunt. Feeder streams run through this 78+/- acre property providing good water sources for wildlife, as well as 21+/- acres of approximately 30 year old pine timber, 22+/- acres of 16 year old pine and 35 acres in stream management zones, roads and fields. There is also an extensive road and trail system through the property.

This tract is also a great timber investment. The plantation pine on this tract has been professionally managed over the years.

Conveniently located 2 miles Northeast of Addison, thirty minutes to Cullman, and less than an hour from Decatur, Huntsville and Birmingham.