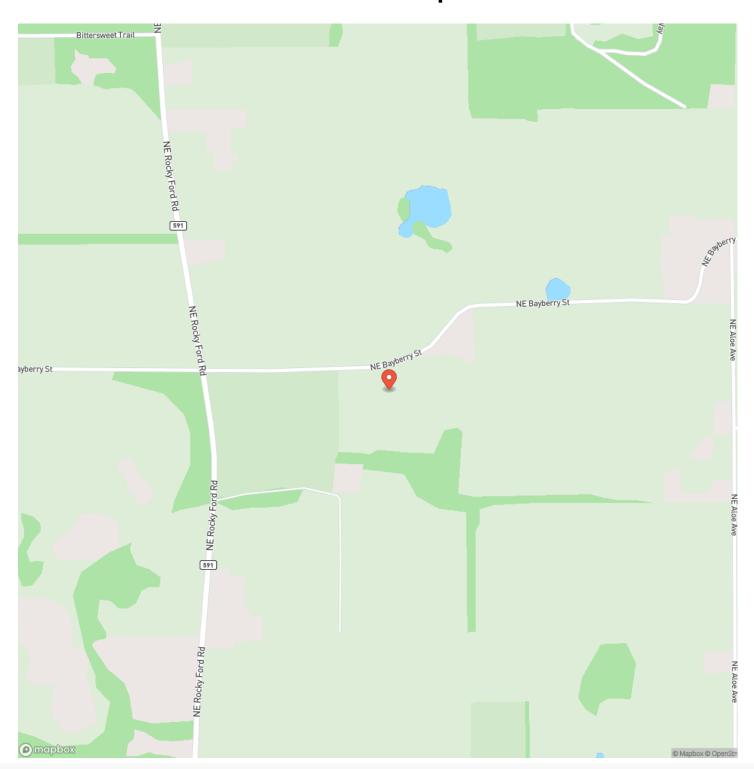

her enhanced by the absence of a Homeowners Association (HOA). This liberates you from the restraints often associated with such organizations, allowing you the freedom to fully utilize your land as you deem fit.

This 10 high and dry acres in Madison County, FL presents an exceptional opportunity for individuals seeking a piece of land that offers unrivaled fishing, watersports, and boating experiences close by and that country lifestyle you've always wanted. Without the constraints of an HOA, this property provides the freedom and flexibility to unleash your imagination and make your dreams a reality. Don't miss out on the chance to own this captivating slice of paradise in Madison County, FL.



## Bayberry 10 Acre Homesite-West Lot Madison, FL / Madison County





## **Locator Map**





## **Locator Map**





## **Satellite Map**





## Bayberry 10 Acre Homesite-West Lot Madison, FL / Madison County

## LISTING REPRESENTATIVE For more information contact:



NIOTEC

### Representative

Ben Jones

#### Mobile

(850) 673-7888

#### Office

(850) 973-2200

#### Email

benj@mossyoakproperties.com

### Address

145 NW Cantey Avenue

## City / State / Zip

Madison, FL 32340

| NO 1E2 |  |  |
|--------|--|--|
|        |  |  |
|        |  |  |
|        |  |  |
|        |  |  |
|        |  |  |
|        |  |  |
|        |  |  |
|        |  |  |
|        |  |  |
|        |  |  |
|        |  |  |
|        |  |  |
|        |  |  |
|        |  |  |
|        |  |  |
|        |  |  |
|        |  |  |
|        |  |  |
|        |  |  |
|        |  |  |



| NOTES |  |
|-------|--|
|