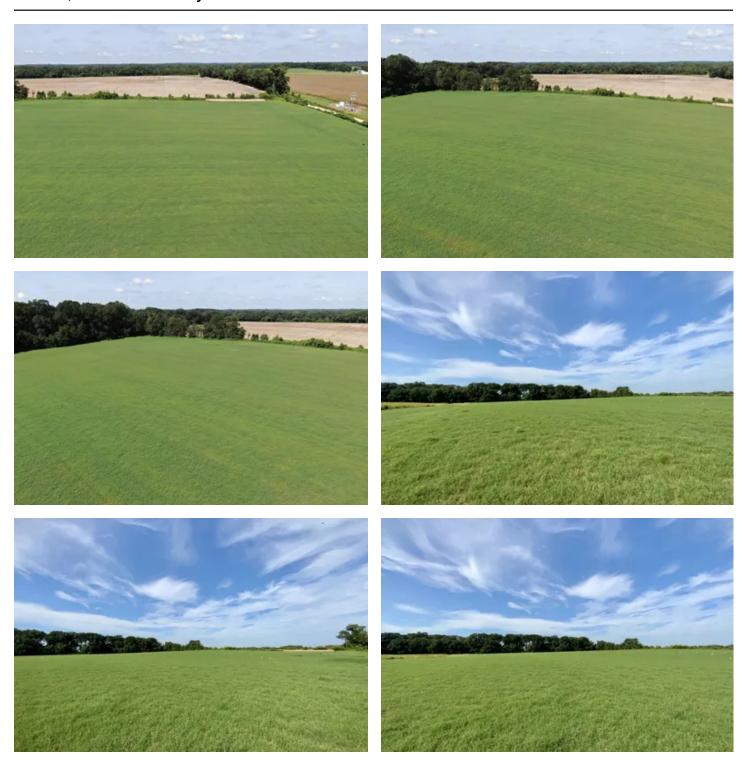

### **PROPERTY DESCRIPTION**

Are you searching for the perfect piece of land to call your own? Look no further than these 10 high and dry acres, nestled among the beautiful landscapes of Madison County, FL. Located a mere 5 miles from Cherry Lake, this extraordinary property offers an unparalleled opportunity for fishing, watersports, and boating enthusiasts.

With its close proximity to the recreational haven of Cherry Lake, owning these 10 acres guarantees that you will have endless opportunities to include in your favorite aquatic activities. Whether you are a passionate angler seeking to reel in the catch of a lifetime, a water sports enthusiast craving thrilling adventures on the lake, or a boating aficionado yearning to cruise along the serene waters, this property will fulfill your desires.

This 10 high and dry acres in Madison County, FL presents an exceptional opportunity for individuals seeking a piece of land that offers unrivaled fishing, watersports, and boating experiences close by and that country lifestyle you've always wanted. Without the constraints of an HOA, this property provides the freedom and flexibility to unleash your imagination and make your dreams a reality. Don't miss out on the chance to own this captivating slice of paradise in Madison County, FL.