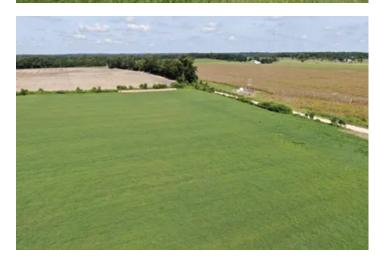

### **PROPERTY DESCRIPTION**

Are you searching for the perfect piece of land to call your own? Look no further than these 10 high and dry acres, nestled among the beautiful landscapes of Madison County, FL. Located a mere 5 miles from Cherry Lake, this extraordinary property offers an unparalleled opportunity for fishing, watersports, and boating enthusiasts.

With its close proximity to the recreational haven of Cherry Lake, owning these 10 acres guarantees that you will have endless opportunities to include in your favorite aquatic activities. Whether you are a passionate angler seeking to reel in the catch of a lifetime, a water sports enthusiast craving thrilling adventures on the lake, or a boating aficionado yearning to cruise along the serene waters, this property will fulfill your desires.

This 10 high and dry acres in Madison County, FL presents an exceptional opportunity for individuals seeking a piece of land that offers unrivaled fishing, watersports, and boating experiences close by and that country lifestyle you've always wanted. Without the constraints of an HOA, this property provides the freedom and flexibility to unleash your imagination and make your dreams a reality. Don't miss out on the chance to own this captivating slice of paradise in Madison County, FL.