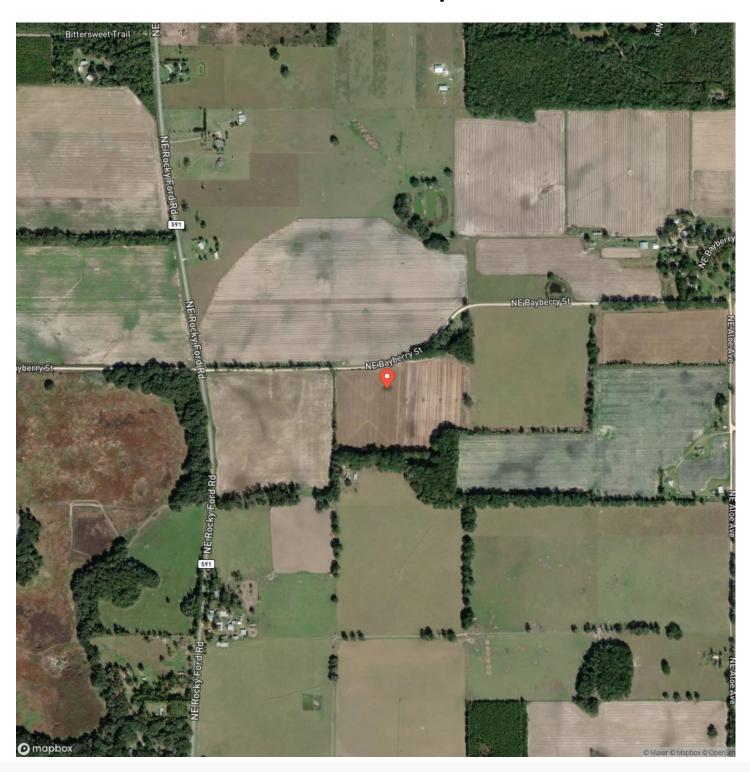

ation (HOA). This liberates you from the restraints often associated with such organizations, allowing you the freedom to fully utilize your land as you deem fit.

This 10 high and dry acres in Madison County, FL presents an exceptional opportunity for individuals seeking a piece of land that offers unrivaled fishing, watersports, and boating experiences close by and that country lifestyle you've always wanted. Without the constraints of an HOA, this property provides the freedom and flexibility to unleash your imagination and make your dreams a reality. Don't miss out on the chance to own this captivating slice of paradise in Madison County, FL.



## Bayberry 10 Acre Homesite-West Lot Madison, FL / Madison County





## **Locator Map**





## **Locator Map**





## **Satellite Map**





## Bayberry 10 Acre Homesite-West Lot Madison, FL / Madison County

## LISTING REPRESENTATIVE For more information contact:



NIOTEC

### Representative

Ben Jones

#### Mobile

(850) 673-7888

#### Office

(850) 973-2200

#### Email

benj@mossyoakproperties.com

### Address

145 NW Cantey Avenue

## City / State / Zip

Madison, FL 32340

| NO 1E2 |  |  |
|--------|--|--|
|        |  |  |
|        |  |  |
|        |  |  |
|        |  |  |
|        |  |  |
|        |  |  |
|        |  |  |
|        |  |  |
|        |  |  |
|        |  |  |
|        |  |  |
|        |  |  |
|        |  |  |
|        |  |  |
|        |  |  |
|        |  |  |
|        |  |  |
|        |  |  |
|        |  |  |
|        |  |  |



| NOTES |  |
|-------|--|
|       |  |
|       |  |
|       |  |
|       |  |