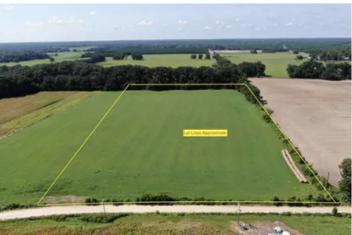

Bayberry 10 Acre Homesite-West Lot Vacant NE Bayberry Madison, FL 32340

\$130,000 10± Acres Madison County









# Bayberry 10 Acre Homesite-West Lot Madison, FL / Madison County

### **SUMMARY**

**Address** 

Vacant NE Bayberry

City, State Zip

Madison, FL 32340

County

**Madison County** 

Type

Residential Property, Recreational Land

Latitude / Longitude

30.563162 / -83.382867

Taxes (Annually)

100

**Acreage** 

10

Price

\$130,000

### **Property Website**

https://www.mossyoakproperties.com/property/bayberry-10-acrehomesite-west-lot-madison-florida/43101/









## Bayberry 10 Acre Homesite-West Lot Madison, FL / Madison County

### **PROPERTY DESCRIPTION**

Are you searching for the perfect piece of land to call your own? Look no further than these 10 high and dry acres, nestled among the beautiful landscapes of Madison County, FL. Located a mere 5 miles from Cherry Lake, this ext