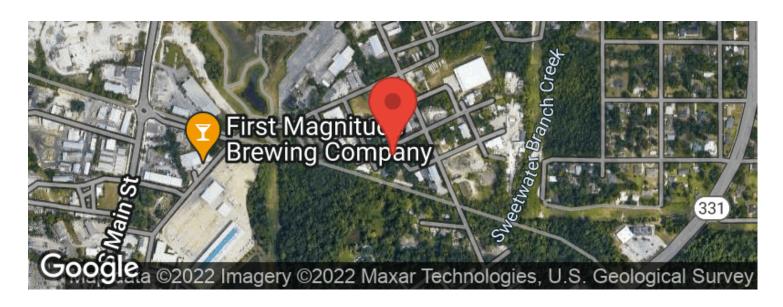

6

**Dwelling Square Feet** 

1248

**Bedrooms / Bathrooms** 

3/2

**Acreage** 

0.130

**Price** 

\$215,000

#### **Property Website**

https://www.mossyoakproperties.com/property/steinhatchee-coastal-getaway-taylor-florida/26805/









# **PROPERTY DESCRIPTION**

3 BR 2 BA home located in Steinhatchee, FL!!!! Located in the center of local restaurants, shops, boat ramps and more!! The home features a large deck that offers the perfect spot for relaxation after a long day on the water!! There is also a storage shed and dog pen in place along with a rock driveway making this coastal retreat ready for years of family fun to come! The rental market is also strong in the area giving this property income producing possibilities.















# **Locator Maps**







# **Aerial Maps**







### LISTING REPRESENTATIVE

For more information contact:



#### Representative

Ben Jones

#### Mobile

(850) 673-7888

#### Office

(850) 973-2200

#### **Email**

benj@mossyoakproperties.com

#### **Address**

145 NW Cantey Avenue

#### City / State / Zip

Madison, FL 32340

| <b>NOTES</b> |  |  |  |
|--------------|--|--|--|
|              |  |  |  |
|              |  |  |  |
|              |  |  |  |
|              |  |  |  |
|              |  |  |  |
|              |  |  |  |
|              |  |  |  |
|              |  |  |  |



| <del></del> |   |          |          |   |
|-------------|---|----------|----------|---|
|             |   |          |          |   |
|             |   |          |          |   |
|             |   |          |          |   |
|             |   |