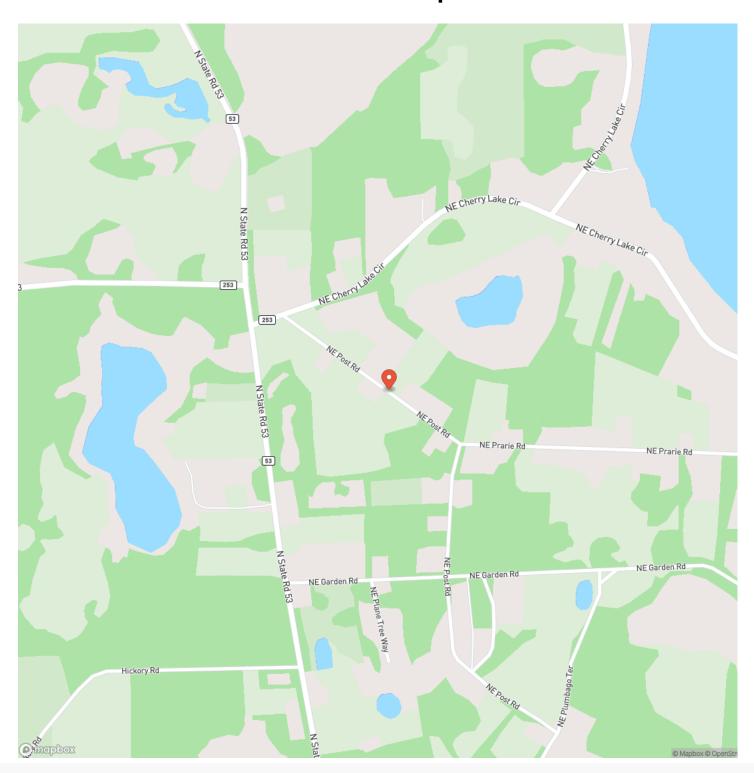

is both practical and appealing. The 4.5 acres of land itself is characterized by open pasture, adorned with majestic hanging oaks that add a touch of grandeur to the landscape. Such features lay the foundation for a multitude of potential uses, particularly for horse and livestock enthusiasts who seek to create their own pastoral haven.

This offering presents an excellent opportunity to acquire a sizeable parcel of land within the coveted Cherry Lake Area. In an increasingly congested world, the lure of open spaces and the chance to shape one's own surroundings cannot be overstated. The potential for creating an idyllic retreat, be it for a family seeking to escape the hustle and bustle of city life or those with a passion for equestrian pursuits, is abundant.







## **Locator Map**





## **Locator Map**





## **Satellite Map**





### Post Rd 4.5 Acres Madison, FL / Madison County

# LISTING REPRESENTATIVE For more information contact:



### Representative

Ben Jones

#### Mobile

(850) 673-7888

#### Office

(850) 973-2200

#### Email

benj@mossyoakproperties.com

### Address

145 NW Cantey Avenue

### City / State / Zip

Madison, FL 32340

| <u>NOTES</u> |  |  |
|--------------|--|--|
|              |  |  |
|              |  |  |
|              |  |  |
|              |  |  |
|              |  |  |
|              |  |  |
|              |  |  |
|              |  |  |
|              |  |  |
|              |  |  |
|              |  |  |
|              |  |  |
|              |  |  |
|              |  |  |
|              |  |  |
|              |  |  |
|