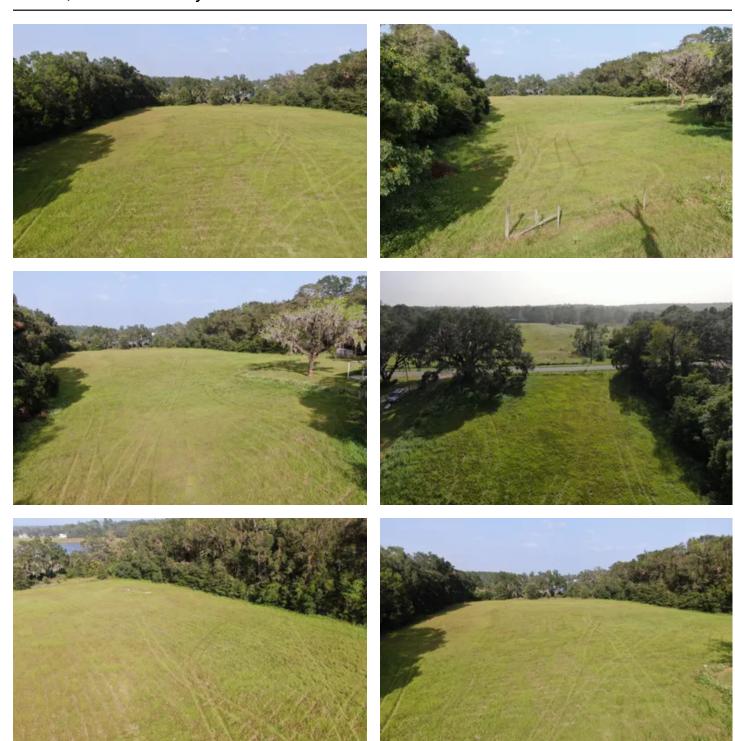

### **PROPERTY DESCRIPTION**

The 4.5 acres of land currently for sale in the pristine Cherry Lake Area of Madison County, Florida, provides an exceptional opportunity for those seeking a tranquil and nature-oriented lifestyle. What distinguishes this property from others in the area is its close proximity to the picturesque Cherry Lake, which presents an attractive array of recreational activities such as fishing, water sports and the promise of cherished family memories for years to come.

Situated on a paved road, this property offers convenient access that is both practical and appealing. The 4.5 acres of land itself is characterized by open pasture, adorned with majestic hanging oaks that add a touch of grandeur to the landscape. Such features lay the foundation for a multitude of potential uses, particularly for horse and livestock enthusiasts who seek to create their own pastoral haven.

This offering presents an excellent opportunity to acquire a sizeable parcel of land within the coveted Cherry Lake Area. In an increasingly congested world, the lure of open spaces and the chance to shape one's own surroundings cannot be overstated. The potential for creating an idyllic retreat, be it for a family seeking to escape the hustle and bustle of city life or those with a passion for equestrian pursuits, is abundant.