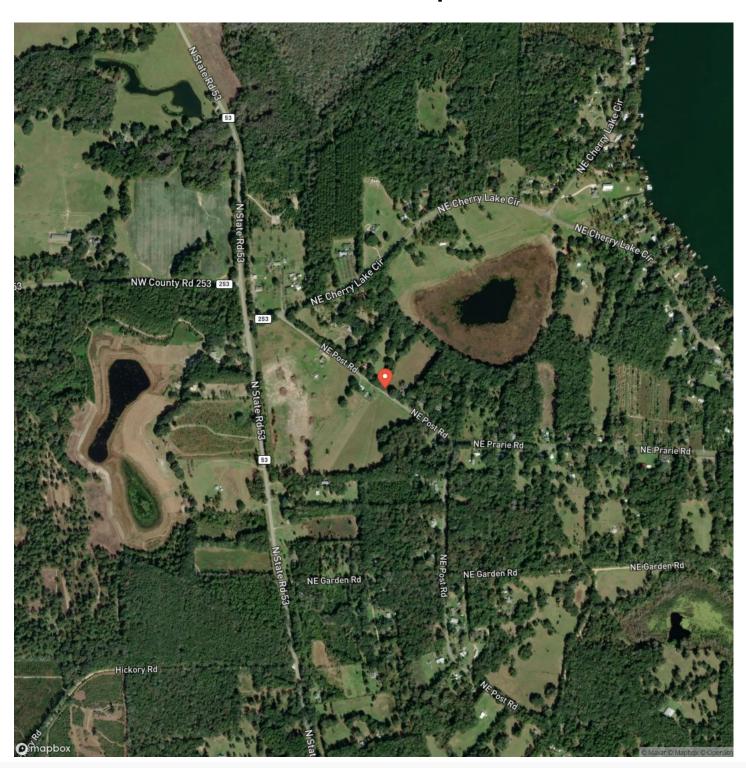

land itself is characterized by open pasture, adorned with majestic hanging oaks that add a touch of grandeur to the landscape. Such features lay the foundation for a multitude of potential uses, particularly for horse and livestock enthusiasts who seek to create their own pastoral haven.

This offering presents an excellent opportunity to acquire a sizeable parcel of land within the coveted Cherry Lake Area. In an increasingly congested world, the lure of open spaces and the chance to shape one's own surroundings cannot be overstated. The potential for creating an idyllic retreat, be it for a family seeking to escape the hustle and bustle of city life or those with a passion for equestrian pursuits, is abundant.







## **Locator Map**





## **Locator Map**





## **Satellite Map**





### Post Rd 4.5 Acres Madison, FL / Madison County

# LISTING REPRESENTATIVE For more information contact:



### Representative

Ben Jones

#### Mobile

(850) 673-7888

#### Office

(850) 973-2200

#### Email

benj@mossyoakproperties.com

### Address

145 NW Cantey Avenue

### City / State / Zip

Madison, FL 32340

| <u>NOTES</u> |  |  |
|--------------|--|--|
|              |  |  |
|              |  |  |
|              |  |  |
|              |  |  |
|              |  |  |
|              |  |  |
|              |  |  |
|              |  |  |
|              |  |  |
|              |  |  |
|              |  |  |
|              |  |  |
|              |  |  |
|              |  |  |
|              |  |  |
|              |  |  |
|              |  |  |
|              |  |  |



| NOTES |  |
|-