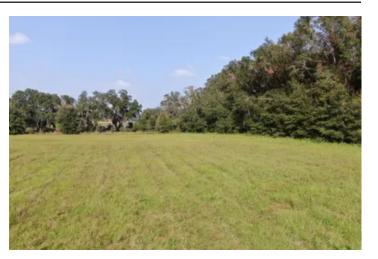

### **PROPERTY DESCRIPTION**

The 4.5 acres of land currently for sale in the pristine Cherry Lake Area of Madison County, Florida, provides an exceptional opportunity for those seeking a tranquil and nature-oriented lifestyle. What distinguishes this property from others in the area is its close proximity to the picturesque Cherry Lake, which presents an attractive array of recreational activities such as fishing, water sports and the promise of cherished family memories for years to come.

Situated on a paved road, this property offers convenient access that is both practical and appealing. The 4.5 acres of land itself is characterized by open pasture, adorned with majestic hanging oaks that add a touch of grandeur to the landscape. Such features lay the foundation for a multitude of potential uses, particularly for horse and livestock enthusiasts who seek to create their own pastoral haven.

This offering presents an excellent opportunity to acquire a sizeable parcel of land within the coveted Cherry Lake Area. In an increasingly congested world, the lure of open spaces and the chance to shape one's own surroundings cannot be overstated. The potential for creating an idyllic retreat, be it for a family seeking to escape the hustle and bustle of city life or those with a passion for equestrian pursuits, is abundant.