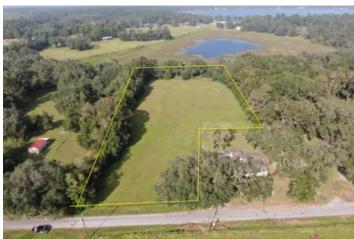

Post Rd 4.5 Acres Vacant NE Post Rd Madison, FL 32340

\$69,900 4.450± Acres Madison County









### Post Rd 4.5 Acres Madison, FL / Madison County

### **SUMMARY**

**Address** 

Vacant NE Post Rd

City, State Zip

Madison, FL 32340

County

**Madison County** 

Type

Residential Property, Hunting Land

Latitude / Longitude

30.60751 / -83.430883

Taxes (Annually)

376

**Acreage** 

4.450

Price

\$69,900

### **Property Website**

https://www.mossyoakproperties.com/property/post-rd-4-5-acres-madison-florida/45969/









# Post Rd 4.5 Acres Madison, FL / Madison County

### **PROPERTY DESCRIPTION**

The 4.5 acres of land currently for sale in the pristine Cherry Lake Area of Madison County, Florida, provides an exceptional opportunity for those seeking a tranquil and nature-oriented lifestyle. What distinguishes this property from others in the area is its close proximity to