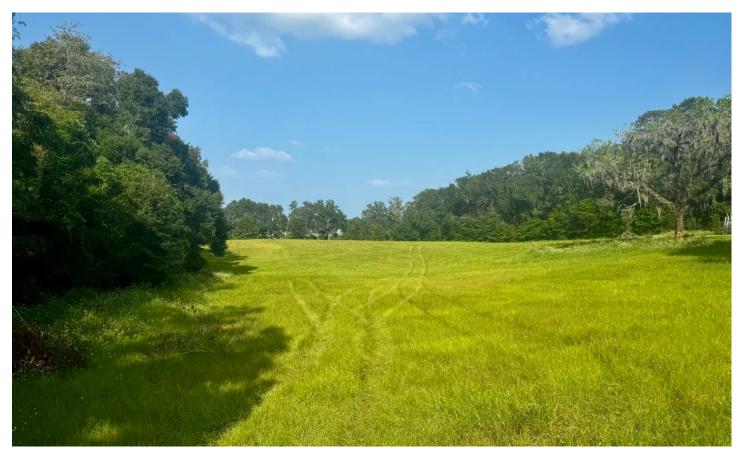

### **PROPERTY DESCRIPTION**

The 4.5 acres of land currently for sale in the pristine Cherry Lake Area of Madison County, Florida, provides an exceptional opportunity for those seeking a tranquil and nature-oriented lifestyle. What distinguishes this property from others in the area is its close proximity to the picturesque Cherry Lake, which presents an attractive array of recreational activities such as fishing, water sports and the promise of cherished family memories for years to come.

Situated on a paved road, this property offers convenient access that is both practical and appealing. The 4.5 acres of land itself is characterized by open pasture, adorned with majestic hanging oaks that add a touch of grandeur to the landscape. Such features lay the foundation for a multitude of potential uses, particularly for horse and livestock enthusiasts who seek to create their own pastoral haven.

This offering presents an excellent opportunity to acquire a sizeable parcel of land within the coveted Cherry Lake Area. In an increasingly congested world, the lure of open spaces and the chance to shape one's own surroundings cannot be overstated. The potential for creating an idyllic retreat, be it for a family seeking to escape the hustle and bustle of city life or those with a passion for equestrian pursuits, is abundant.