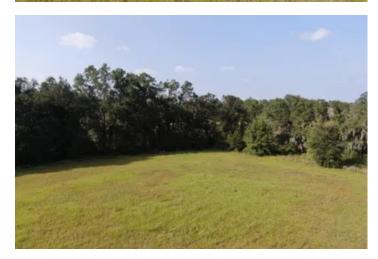

### **PROPERTY DESCRIPTION**

The 4.5 acres of land currently for sale in the pristine Cherry Lake Area of Madison County, Florida, provides an exceptional opportunity for those seeking a tranquil and nature-oriented lifestyle. What distinguishes this property from others in the area is its close proximity to the picturesque Cherry Lake, which presents an attractive array of recreational activities such as fishing, water sports and the promise of cherished family memories for years to come.

Situated on a paved road, this property offers convenient access that is both practical and appealing. The 4.5 acres of land itself is characterized by open pasture, adorned with majestic hanging oaks that add a touch of grandeur to the landscape. Such features lay the foundation for a multitude of potential uses, particularly for horse and livestock enthusiasts who seek to create their own pastoral haven.

This offering presents an excellent opportunity to acquire a sizeable parcel of land within the coveted Cherry Lake Area. In an increasingly congested world, the lure of open spaces and the chance to shape one's own surroundings cannot be overstated. The potential for creating an idyllic retreat, be it for a family seeking to escape the hustle and bustle of city life or those with a passion for equestrian pursuits, is abundant.