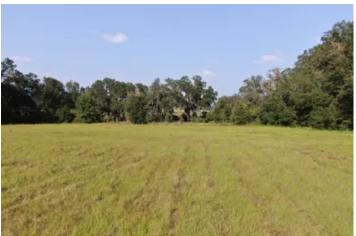

### **PROPERTY DESCRIPTION**

The 4.5 acres of land currently for sale in the pristine Cherry Lake Area of Madison County, Florida, provides an exceptional opportunity for those seeking a tranquil and nature-oriented lifestyle. What distinguishes this property from others in the area is its close proximity to the picturesque Cherry Lake, which presents an attractive array of recreational activities such as fishing, water sports and the promise of cherished family memories for years to come.

Situated on a paved road, this property offers convenient access that is both practical and appealing. The 4.5 acres of land itself is characterized by open pasture, adorned with majestic hanging oaks that add a touch of grandeur to the landscape. Such features lay the foundation for a multitude of potential uses, particularly for horse and livestock enthusiasts who seek to create their own pastoral haven.

This offering presents an excellent opportunity to acquire a sizeable parcel of land within the coveted Cherry Lake Area. In an increasingly congested world, the lure of open spaces and the chance to shape one's own surroundings cannot be overstated. The potential for creating an idyllic retreat, be it for a family seeking to escape the hustle and bustle of city life or those with a passion for equestrian pursuits, is abundant.