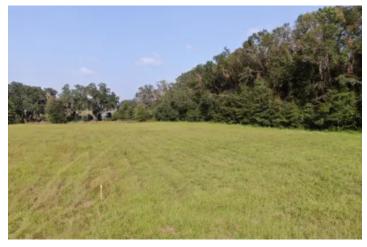

### **PROPERTY DESCRIPTION**

The 4.5 acres of land currently for sale in the pristine Cherry Lake Area of Madison County, Florida, provides an exceptional opportunity for those seeking a tranquil and nature-oriented lifestyle. What distinguishes this property from others in the area is its close proximity to the picturesque Cherry Lake, which presents an attractive array of recreational activities such as fishing, water sports and the promise of cherished family memories for years to come.

Situated on a paved road, this property offers convenient access that is both practical and appealing. The 4.5 acres of land itself is characterized by open pasture, adorned with majestic hanging oaks that add a touch of grandeur to the landscape. Such features lay the foundation for a multitude of potential uses, particularly for horse and livestock enthusiasts who seek to create their own pastoral haven.

This offering presents an excellent opportunity to acquire a sizeable parcel of land within the coveted Cherry Lake Area. In an increasingly congested world, the lure of open spaces and the chance to shape one's own surroundings cannot be overstated. The potential for creating an idyllic retreat, be it for a family seeking to escape the hustle and bustle of city life or those with a passion for equestrian pursuits, is abundant.