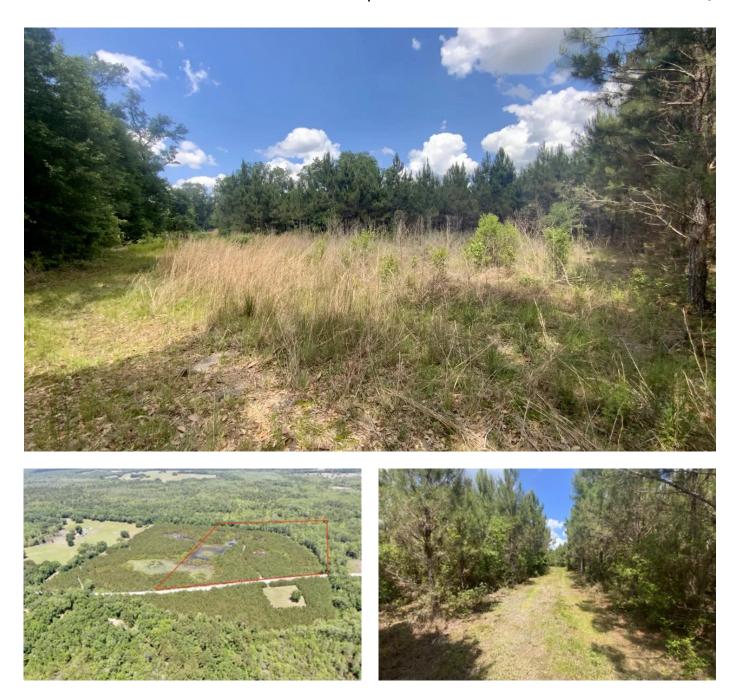

## **PROPERTY DESCRIPTION**

15.5 +/- acre residential/recreational tract located just 3 miles from downtown Madison County, FL!! This parcel is loaded with wildlife giving it's new owner plenty of opportunity to fill the freezer!! RVs and camping are welcome with this acreage not being in an HOA! There are also several homesites scattered amongst the property is that forever getaway is what you desire! Mostly planted in pine with a pond onsite making this tract the perfect investment! Call or text Ben Jones @ <u>850-673-7888</u> to schedule your appointment!!