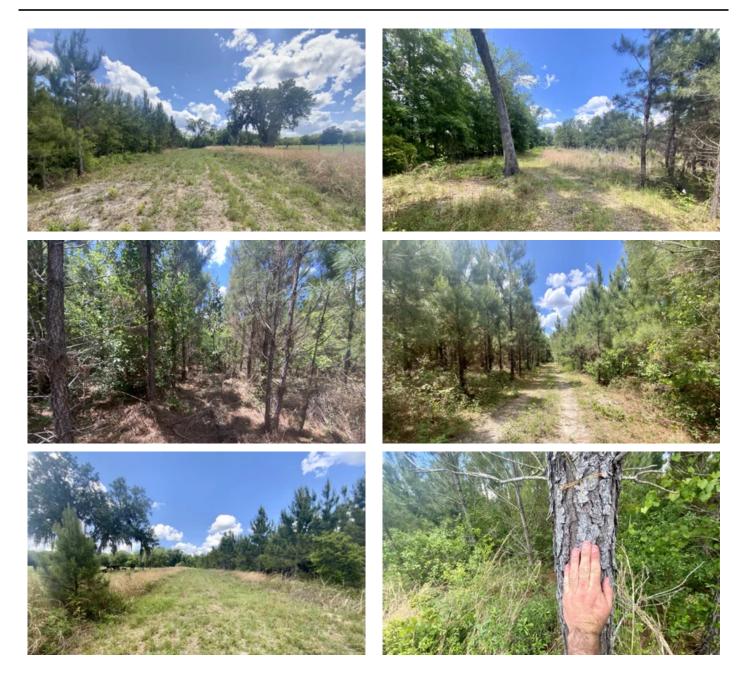

## **PROPERTY DESCRIPTION**

15.5 +/- acre residential/recreational tract located just 3 miles from downtown Madison County, FL!! This parcel is loaded with wildlife giving it's new owner plenty of opportunity to fill the freezer!! RVs and camping are welcome with this acreage not being in an HOA! There are also several homesites scattered amongst the property is that forever getaway is what you desire! Mostly planted in pine with a pond onsite making this tract the perfect investment! Call or text Ben Jones @ <u>850-673-7888</u> to schedule your appointment!!

#### Captain Brown East 15 Madison, FL / Madison County